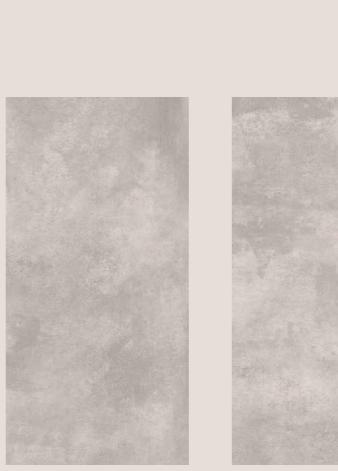

## FEATURES

ONE SIZE
MANY POSSIBILITIES
MANY SURFACES

The Mozilla Granito LLP large-sized slabs are ideal for surfaces that demand maximum hygiene, strength and aesthetic harmony.

600x / 800x 1600mm

### MOZILLA EXQUISITE SURFACES