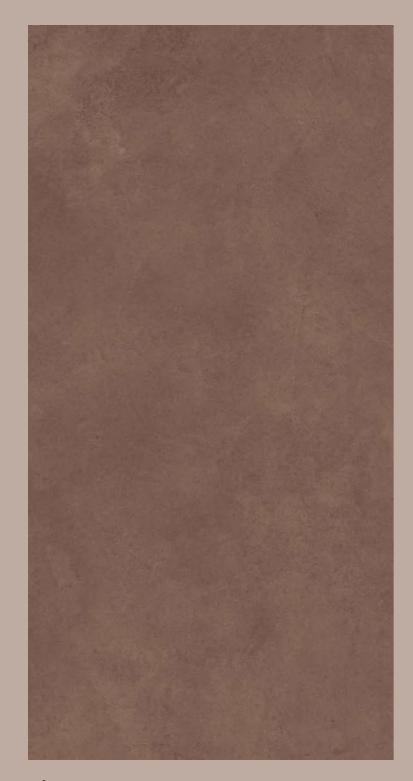

#### FABIO BROWN

FABIO BROWN

CEMENTO

Size: **600x1200mm** 

Random

Thickness: 9 mm

Finish:

Matt with Carving Effect