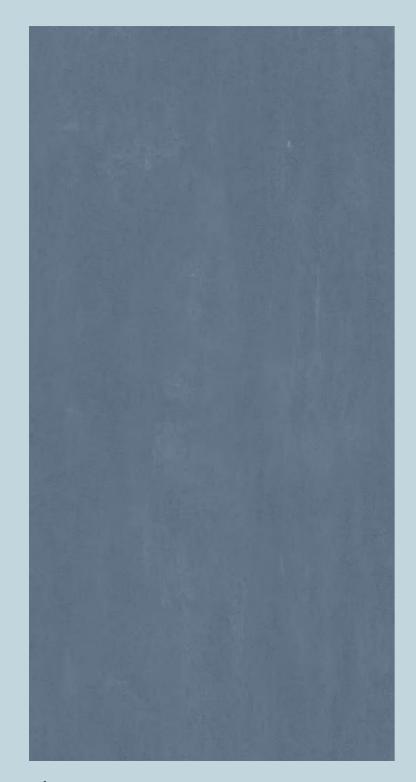

IO BIANCO









Size: **600x1200mm** 

Random

Thickness: 9 mm

Finish: Matt with Carving Effect





#### FABIO BROWN











FABIO BROWN







CEMENTO

Size: **600x1200mm** 

Random

Thickness: 9 mm

Finish:

Matt with Carving Effect





#### ANTILO CREMA











FABIO CREMA









Size: **600x1200mm** 

Random

Thickness: 9 mm

Finish: Matt with Carving Effect





### FABIO GREY

600x 1200mm



















Size: **600x1200mm** 

Random

Finish: Matt with Carving Effect





#### FABIO LIGHT GREY

















Random

Thickness: 9 mm





#### FABIO VERDE















Random











## LUX ASH











LUX **ASH** 









Random

Thickness: 9 mm





#### LUX BEIGE

















Thickness: 9 mm

Finish: **Matt with Carving Effect** 





## LUX BLUE



















Random





# LUX







600x1200mm













Thickness:

Random





## LUX GREY











LUX **GREY** 









Random

Thickness: 9 mm





#### LUX NERO











Thickness: 9 mm



Finish:

Matt with Carving Effect



Random





#### LUX SKY









LUX SKY









Random

Thickness: 9 mm





#### LUX WHITE







#### **LUX** WHITE



Size: **600x1200mm** 

Random

Thickness: 9 mm

Finish:

Matt with

Matt with Carving Effect





#### **SUNFLORA VITRIFIED PVT LTD**

SR No. 146, Opp Amardham Ashram, Matel Road, At: Matel, MORBI- 363641

Mo.: +91 99252 52222 | +91 97372 52222

E-mail: sunfloravitrified@gmail.com Visit Us: www.mozillagranito.com