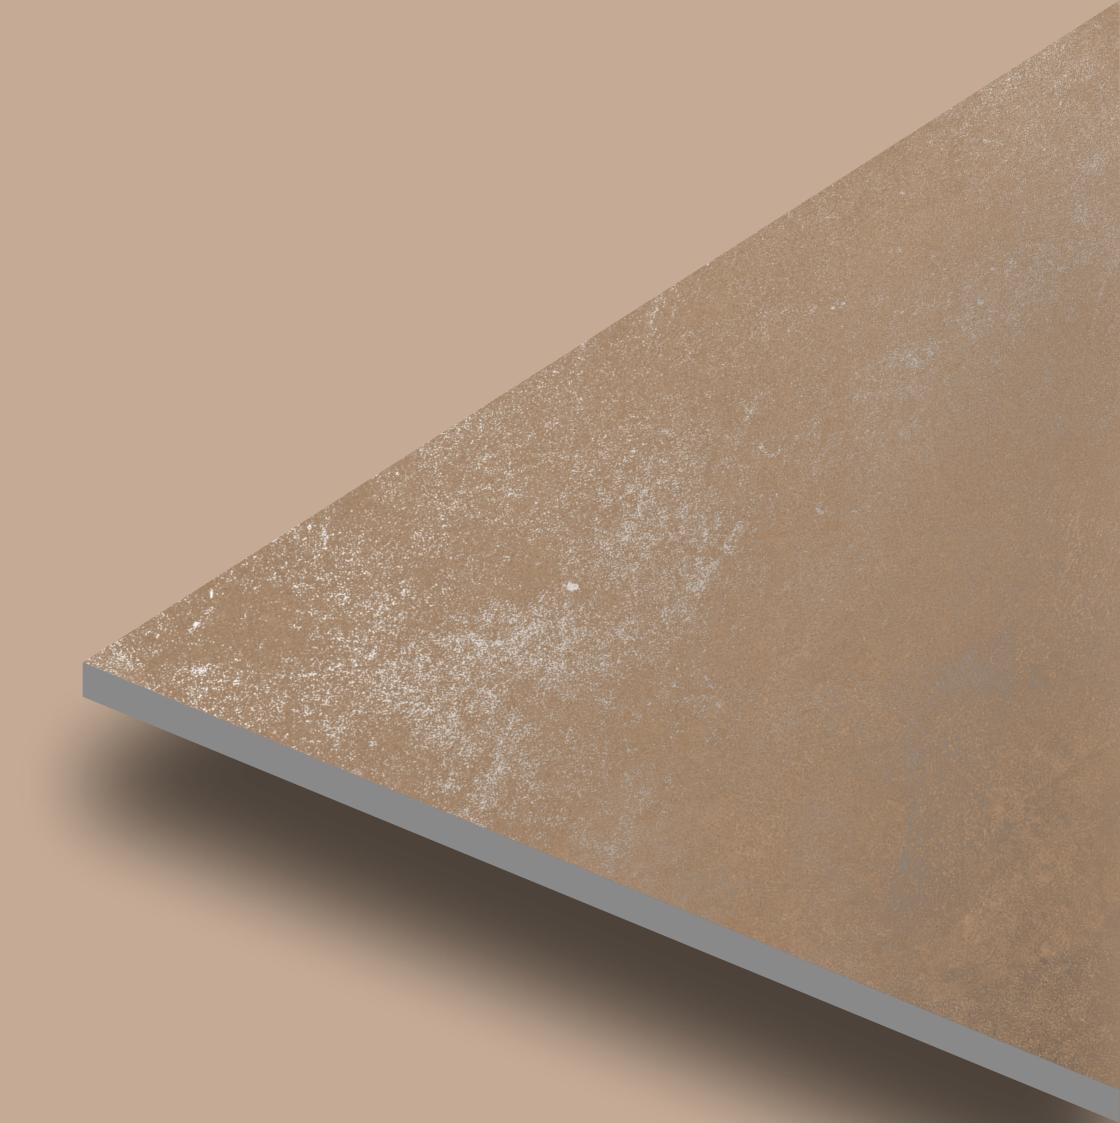

#### ANTILO BROWN

600x 1200mm

Size: **600x1200mm** 

Random

**ANTILO** BROWN

Thickness: 9 mm

Finish: **Matt with Carving Effect** 