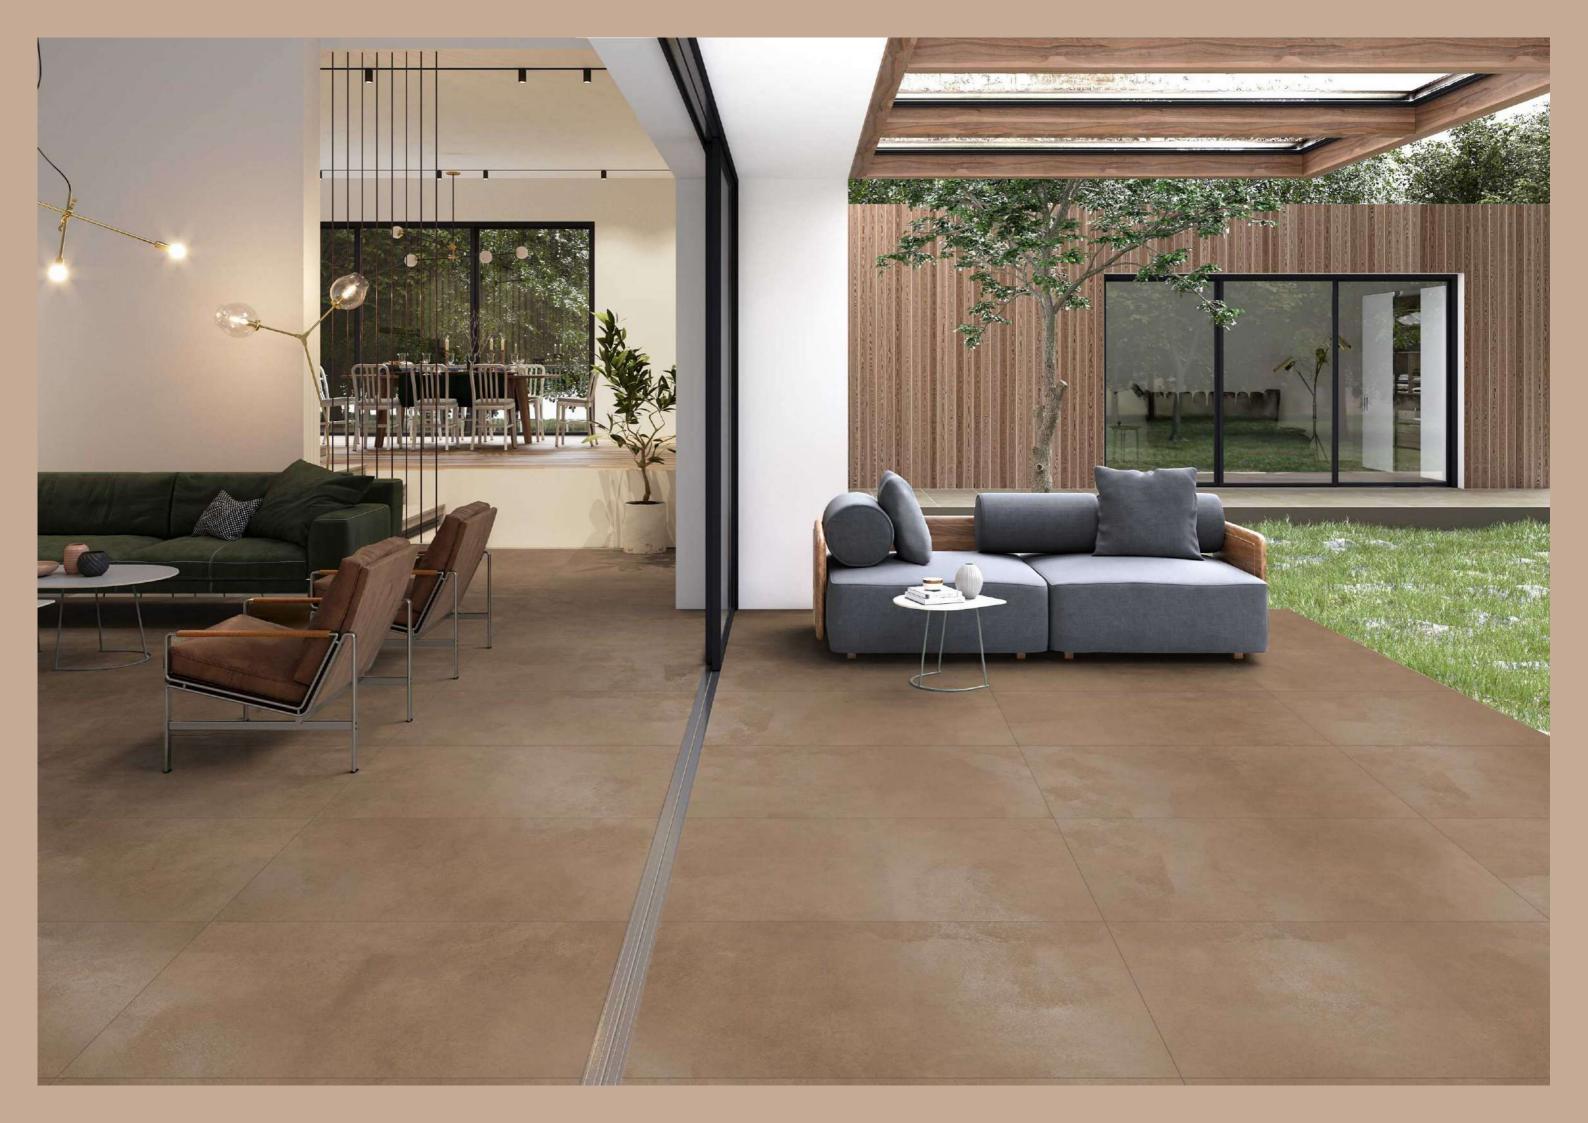

## FEATURES

ONE SIZE
MANY POSSIBILITIES
MANY SURFACES

The Mozilla Granito LLP large-sized slabs are ideal for surfaces that demand maximum hygiene, strength and aesthetic harmony.

600x / 800x 1600mm

### MOZILLA EXQUISITE SURFACES