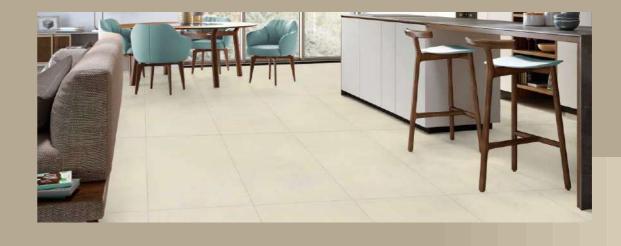

## FEATURES

ONE SIZE
MANY POSSIBILITIES
MANY SURFACES

The Mozilla Granito LLP large-sized slabs are ideal for surfaces that demand maximum hygiene, strength and aesthetic harmony.

600x / 800x 1600mm

### MOZILLA EXQUISITE SURFACES