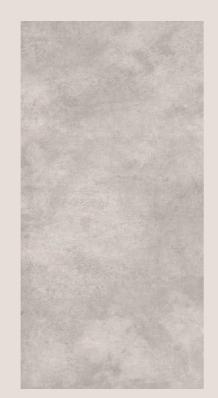

h



CarvingFinish



Laminate Finish



WoodenFinish

### MOZILLA EXQUISITE SURFACES

#### FEATLRES























Decor Carving





### ANTILO AQUA BASE





















Size: 600x1200mm

Random

Finish: **Matt with Carving Effect** 





#### ANTILO BROWN

600x 1200mm







Size: **600x1200mm** 

Random



**ANTILO** BROWN



Thickness: 9 mm



Finish: **Matt with Carving Effect** 







#### ANTILO CEMENTO









Size: **600x1200mm** 

Random





Thickness: 9 mm





Finish: Matt with Carving Effect









#### ANTILO CREMA





















Size: 600x1200mm

Random

Thickness: 9 mm

Finish:

Matt with Carving Effect





#### ANTILO GREY

600x 1200mm



















Random

Finish: Matt with Carving Effect

Size: 600x1200mm





# **ANTILO SMOKE**





















Size: 600x1200mm

Random





# ANTILO WHITE











#### **ANTILO** WHITE









Size: 600x1200mm

Random

Thickness: 9 mm

Finish: **Matt with Carving Effect** 





#### FABIO BIANCO











FABIO BIANCO









Size: **600x1200mm** 

Random

Thickness: 9 mm

Finish: Matt with Carving Effect





#### FABIO BROWN











FABIO BROWN







CEMENTO

Size: **600x1200mm** 

Random

Thickness: 9 mm

Finish:

Matt with Carving Effect





#### ANTILO CREMA











FABIO CREMA









Size: **600x1200mm** 

Random

Thickness: 9 mm

Finish: Matt with Carving Effect





### FABIO GREY

600x 1200mm



















Size: **600x1200mm** 

Random

Finish: Matt with Carving Effect





#### FABIO LIGHT GREY

















Random

Thickness: 9 mm





#### FABIO VERDE