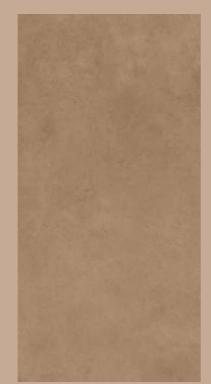

#### ANTILO BROWN

600x 1200mm

Size: **600x1200mm** 

Random

**ANTILO** BROWN

Thickness: 9 mm

Finish: **Matt with Carving Effect** 