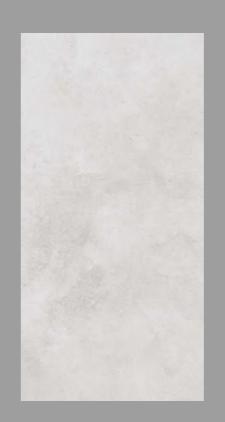

Carving Effect** 





#### ANTILO BROWN

600x 1200mm







Size: **600x1200mm** 

Random



**ANTILO** BROWN



Thickness: 9 mm



Finish: **Matt with Carving Effect** 







#### ANTILO CEMENTO









Size: **600x1200mm** 

Random





Thickness: 9 mm





Finish: Matt with Carving Effect









#### ANTILO CREMA





















Size: 600x1200mm

Random

Thickness: 9 mm

Finish:

Matt with Carving Effect





#### ANTILO GREY

600x 1200mm



















Random

Finish: Matt with Carving Effect

Size: 600x1200mm





# **ANTILO SMOKE**





















Size: 600x1200mm

Random





# ANTILO WHITE











#### **ANTILO** WHITE









Size: 600x1200mm

Random

Thickness: 9 mm

Finish: **Matt with Carving Effect** 





#### FABIO BIANCO











FABIO BIANCO









Size: **600x1200mm** 

Random

Thickness: 9 mm

Finish: Matt with Carving Effect





#### FABIO BROWN











FABIO BROWN







CEMENTO

Size: **600x1200mm** 

Random

Thickness: 9 mm

Finish:

Matt with Carving Effect





#### ANTILO CREMA











FABIO CREMA









Size: **600x1200mm** 

Random

Thickness: 9 mm

Finish: Matt with Carving Effect





### FABIO GREY

600x 1200mm



















Size: **600x1200mm** 

Random

Finish: Matt with Carving Effect





#### FABIO LIGHT GREY

















Random

Thickness: 9 mm





#### FABIO VERDE















Random











## LUX ASH











LUX **ASH** 









Random

Thickness: 9 mm





#### LUX BEIGE

















Thickness: 9 mm

Finish: **Matt with Carving Effect** 





## LUX BLUE



















R