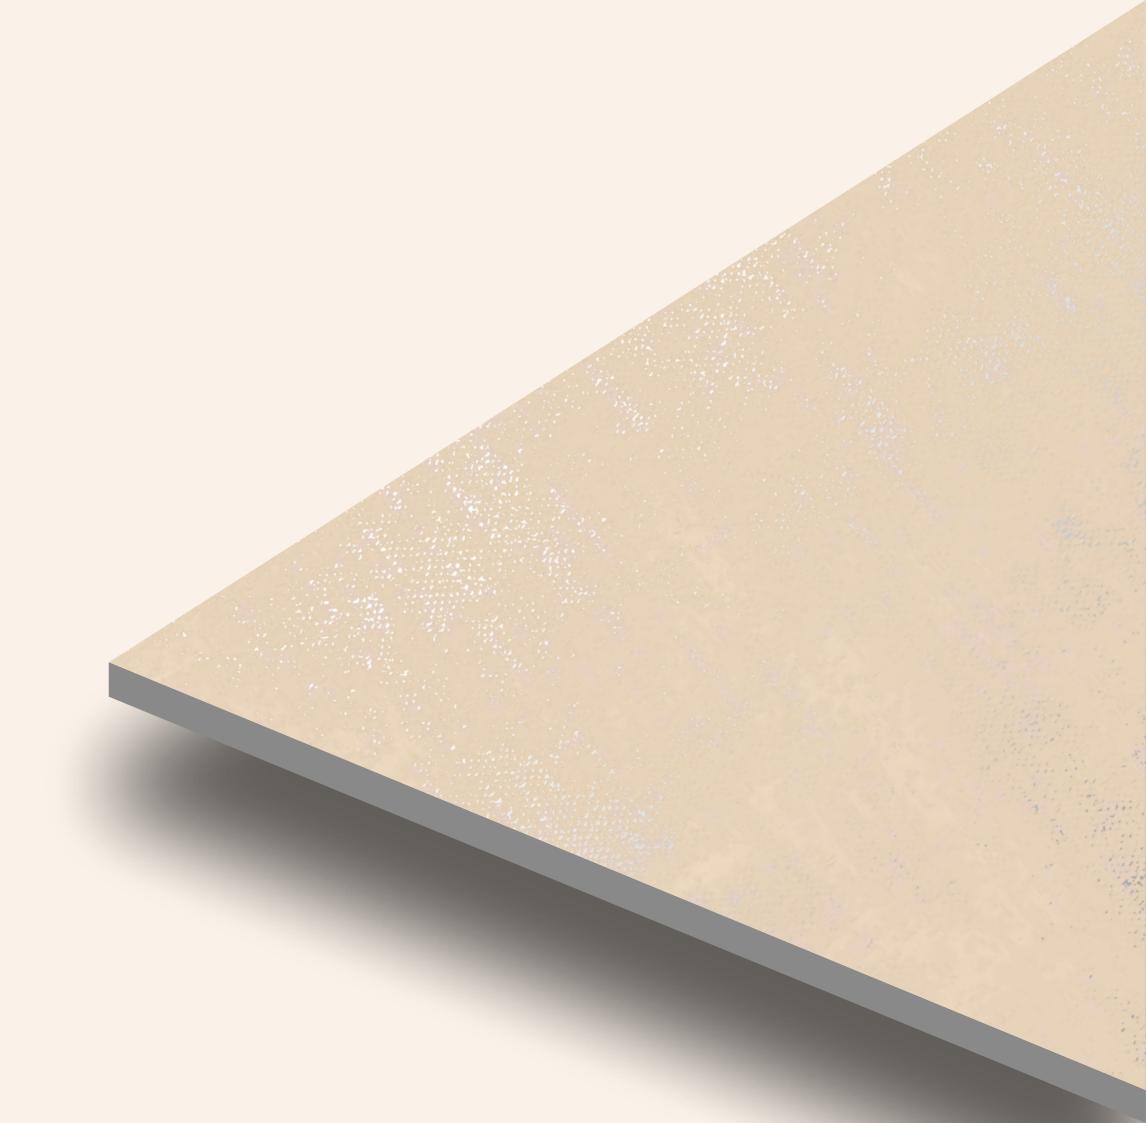

### ANTILO AQUA BASE

Size: 600x1200mm

Random

Finish: **Matt with Carving Effect** 