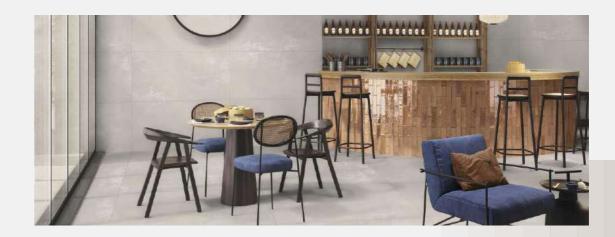

## FEATURES

ONE SIZE
MANY POSSIBILITIES
MANY SURFACES

The Mozilla Granito LLP large-sized slabs are ideal for surfaces that demand maximum hygiene, strength and aesthetic harmony.

600x / 800x 1600mm

### MOZILLA EXQUISITE SURFACES

#### FEATLRES

Decor Carving