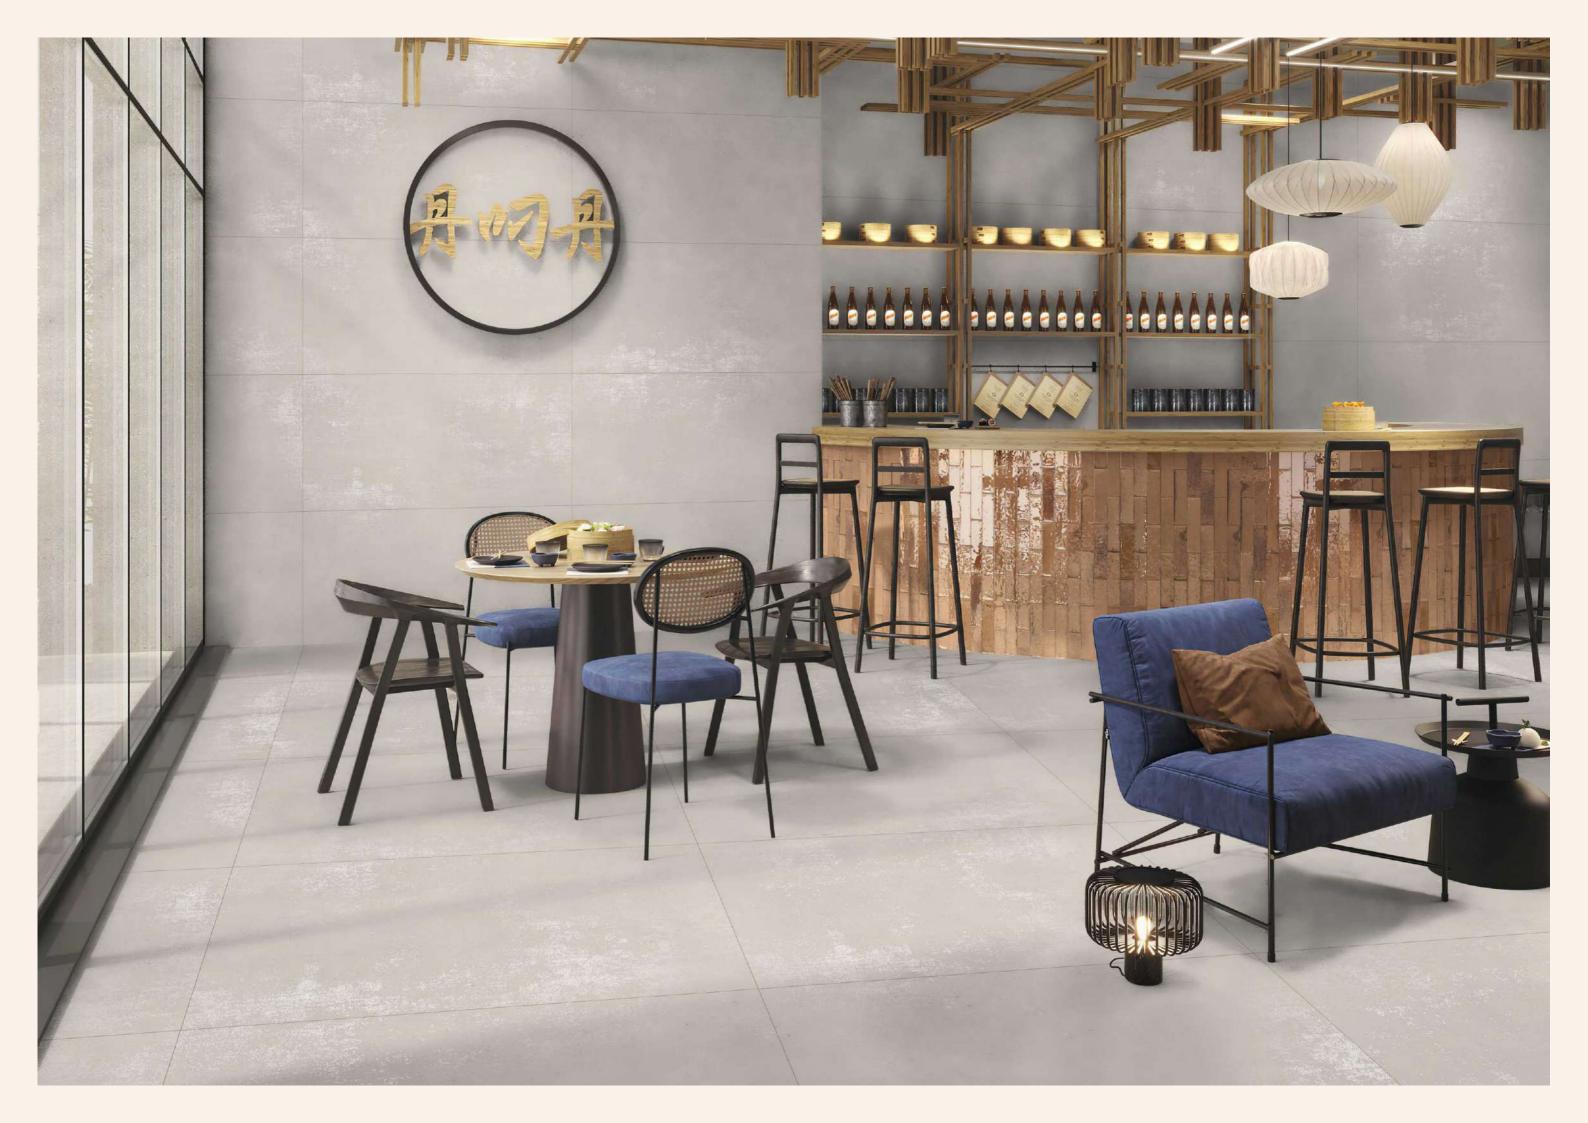

## FEATURES

ONE SIZE
MANY POSSIBILITIES
MANY SURFACES

The Mozilla Granito LLP large-sized slabs are ideal for surfaces that demand maximum hygiene, strength and aesthetic harmony.

600x / 800x 1600mm

### MOZILLA EXQUISITE SURFACES

#### FEATLRES

Decor Carving