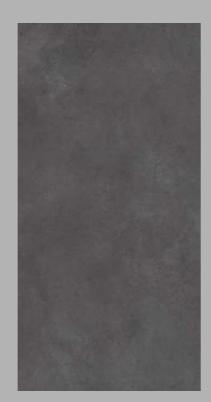

### FABIO GREY

600x 1200mm

Size: **600x1200mm** 

Random

Finish: Matt with Carving Effect