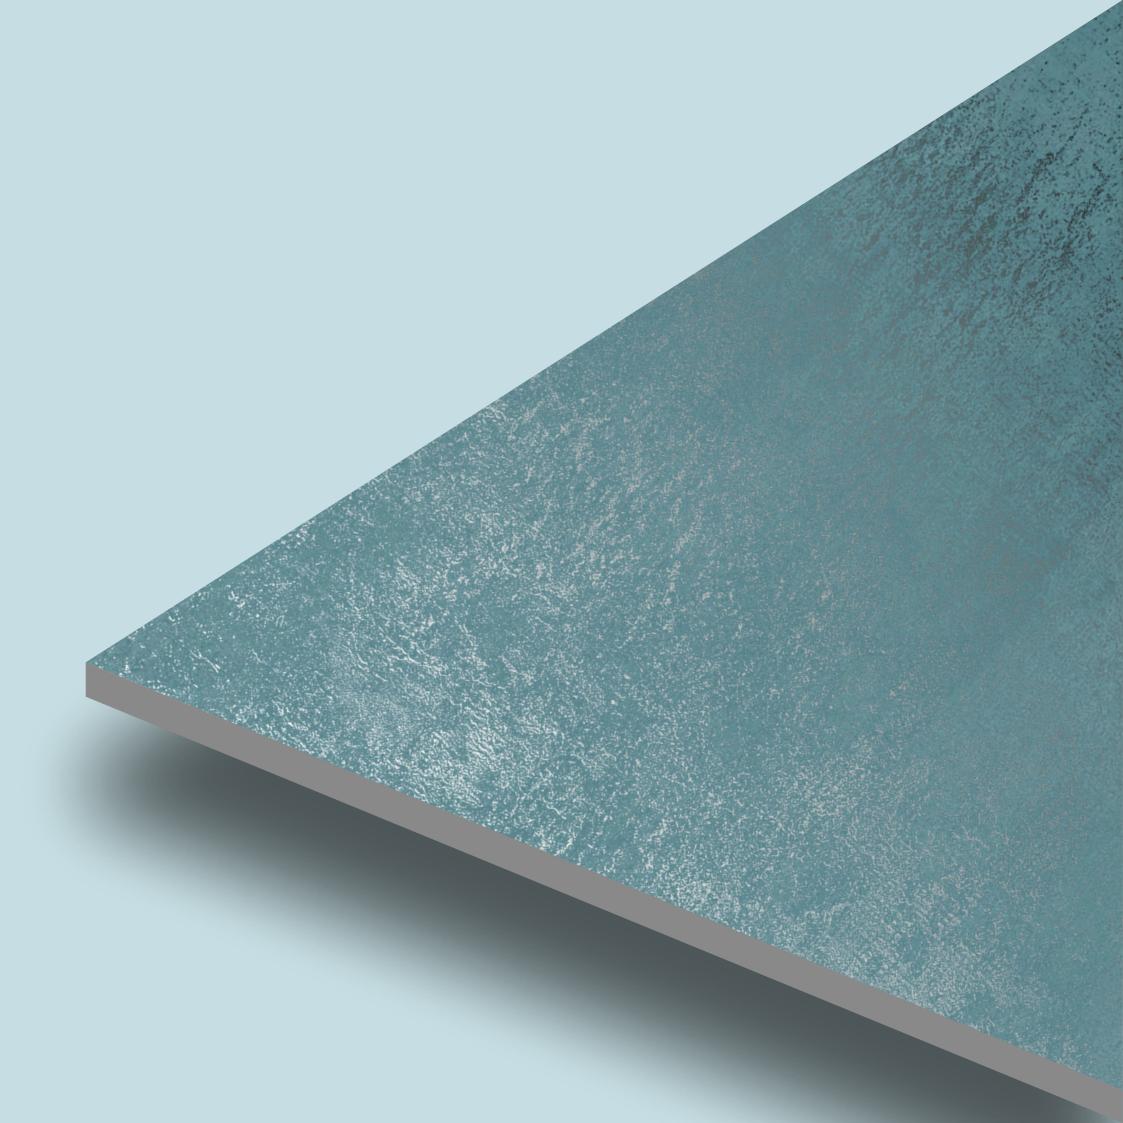

es within the Mozilla Group. With deep understanding of current architectural demands, technology and strong expertise in tiles business,

We implement high-end machineries to create the best slabs in the market, with the highly advanced features like Non-absorbent, Resistant to liquids and acids, Resistant to thermal shock, Non-toxic slabs that do not release micro-particles and many more

## FEATURES



ONE SIZE
MANY POSSIBILITIES
MANY SURFACES

The Mozilla Granito LLP large-sized slabs are ideal for surfaces that demand maximum hygiene, strength and aesthetic harmony.

600x / 800x 1600mm

#### REGULAR SURFACE



Matt Finish



CarvingFinish



Laminate Finish



WoodenFinish

### MOZILLA EXQUISITE SURFACES

#### FEATLRES























Decor Carving





### ANTILO AQUA BASE





















Size: 600x1200mm

Random

Finish: **Matt with Carving Effect** 





#### ANTILO BROWN

600x 1200mm







Size: **600x1200mm** 

Random



**ANTILO** BROWN



Thickness: 9 mm



Finish: **Matt with Carving Effect** 







#### ANTILO CEMENTO









Size: **600x1200mm** 

Random





Thickness: 9 mm





Finish: Matt with Carving Effect









#### ANTILO CREMA





















Size: 600x1200mm

Random

Thickness: 9 mm

Finish:

Matt with Carving Effect





#### ANTILO GREY

600x 1200mm



















Random

Finish: Matt with Carving Effect

Size: 600x1200mm





# **ANTILO SMOKE**





















Size: 600x1200mm

Random





# ANTILO WHITE











#### **ANTILO** WHITE









Size: 600x1200mm

Random

Thickness: 9 mm

Finish: **Matt with Carving