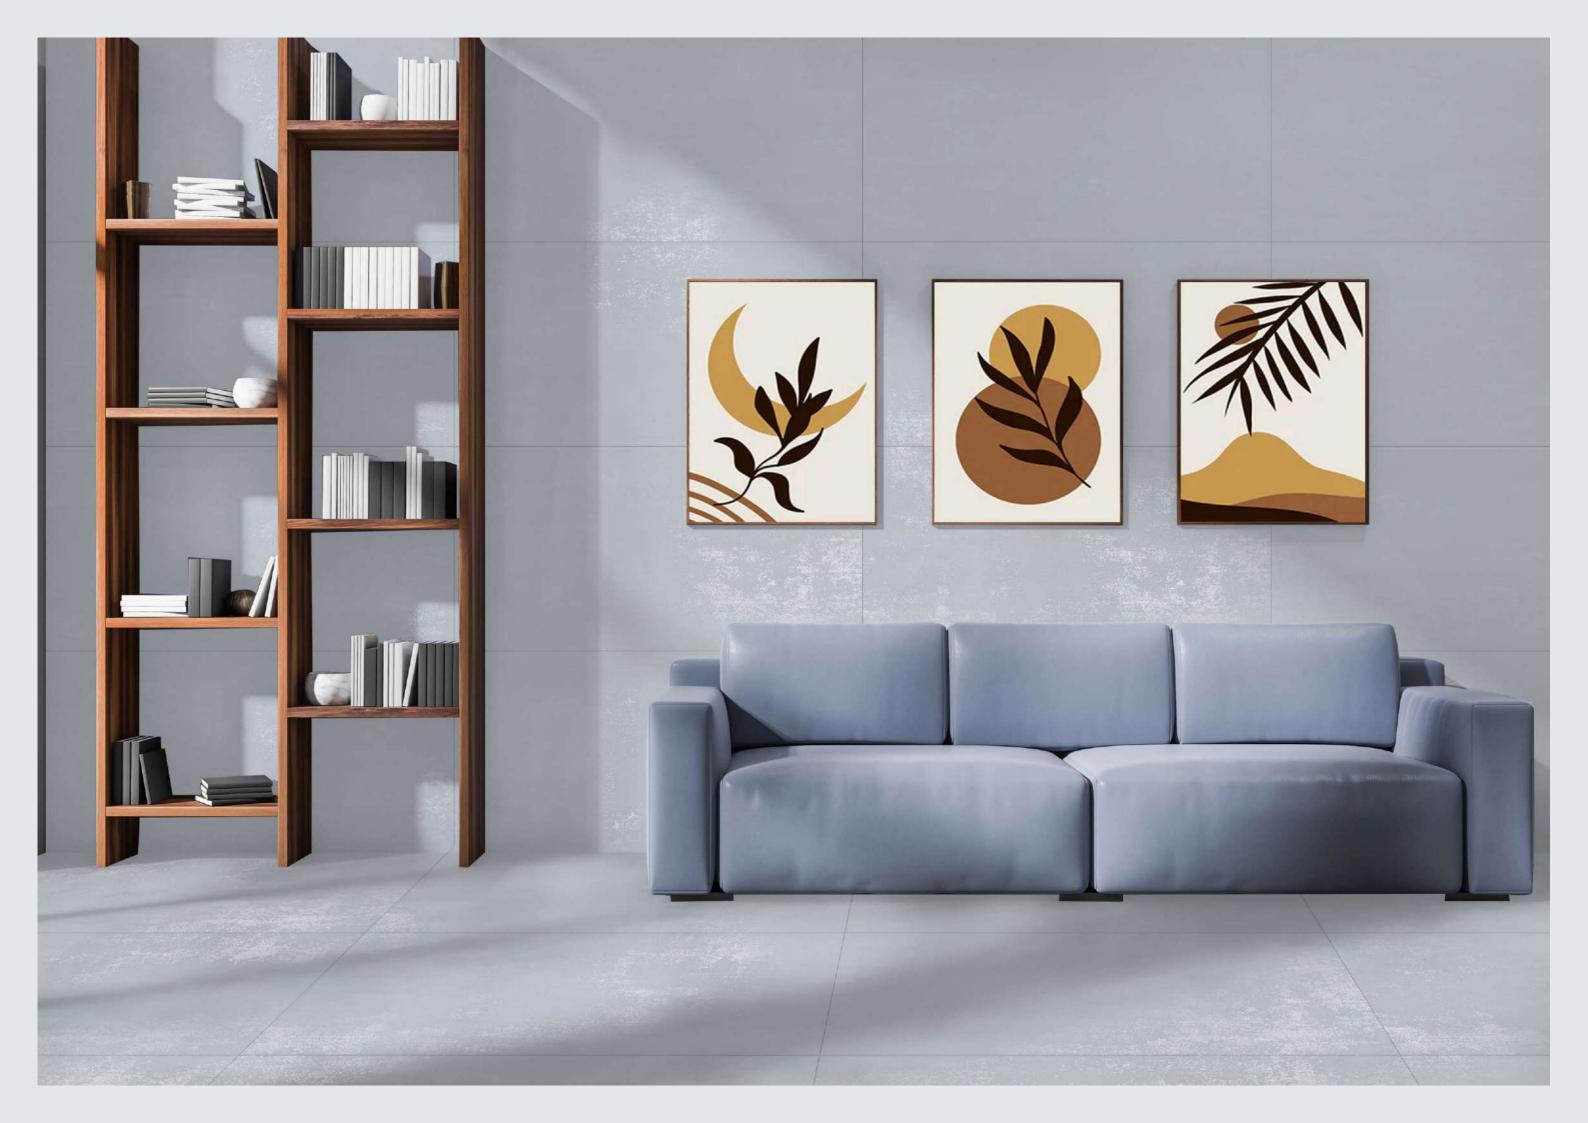

## FEATURES

ONE SIZE
MANY POSSIBILITIES
MANY SURFACES

The Mozilla Granito LLP large-sized slabs are ideal for surfaces that demand maximum hygiene, strength and aesthetic harmony.

600x / 800x 1600mm

### MOZILLA EXQUISITE SURFACES

#### FEATLRES

Decor Carving