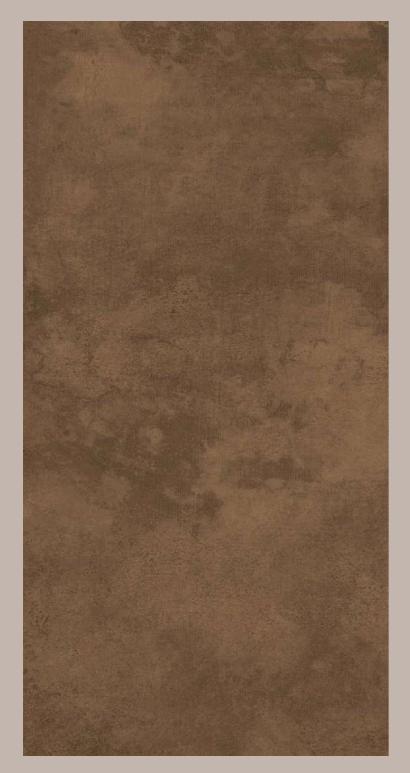

#### ANTILO BROWN

600x 1200mm

Size: **600x1200mm** 

Random

**ANTILO** BROWN

Thickness: 9 mm

Finish: **Matt with Carving Effect** 