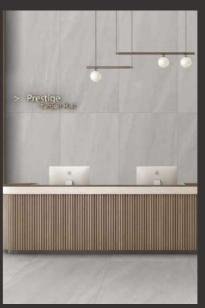

## FEATURES

ONE SIZE
MANY POSSIBILITIES
MANY SURFACES

The Mozilla Granito LLP large-sized slabs are ideal for surfaces that demand maximum hygiene, strength and aesthetic harmony.

600x / 800x 1600mm

### MOZILLA EXQUISITE SURFACES