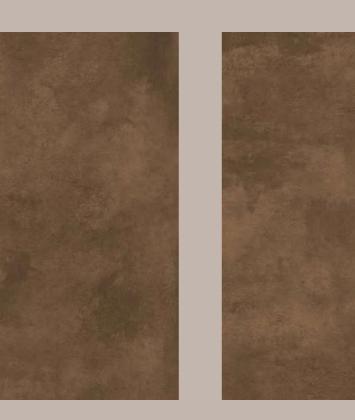

#### ANTILO BROWN

600x 1200mm

Size: **600x1200mm** 

Random

**ANTILO** BROWN

Thickness: 9 mm

Finish: **Matt with Carving Effect** 

#### FABIO BROWN

FABIO BROWN

CEMENTO

Size: **600x1200mm** 

Random

Thickness: 9 mm

Finish:

Matt with Carving Effect