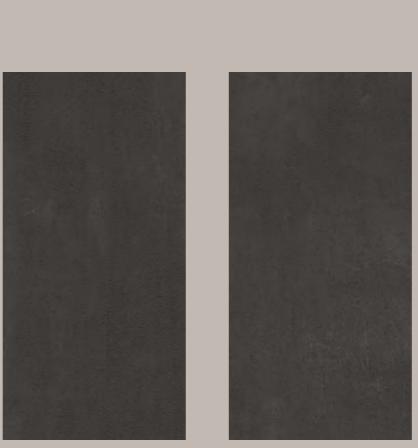

mm

Finish:

Matt with Carving Effect





#### ANTILO CREMA











FABIO CREMA









Size: **600x1200mm** 

Random

Thickness: 9 mm

Finish: Matt with Carving Effect





### FABIO GREY

600x 1200mm



















Size: **600x1200mm** 

Random

Finish: Matt with Carving Effect





#### FABIO LIGHT GREY

















Random

Thickness: 9 mm





#### FABIO VERDE















Random











## LUX ASH











LUX **ASH** 









Random

Thickness: 9 mm





#### LUX BEIGE

















Thickness: 9 mm

Finish: **Matt with Carving Effect** 





## LUX BLUE



















Random





# LUX







600x1200mm













Thickness:

Random





## LUX GREY











LUX **GREY** 









Random

Thickness: 9 mm





#### LUX NERO











Thickness: 9 mm



Finish:

Matt with Carving Effect



Random





#### LUX SKY









LUX SKY









Random

Thickness: 9 mm





#### LUX WHITE







#### **LUX** WHITE



Size: **600x1200mm** 

Random

Thickness: 9 mm

Finish:

Matt with

Matt with Carving Effect





#### **SUNFLORA VITRIFIED PVT LTD**

SR No. 146, Opp Amardham Ashram, Matel Road, At: Matel, MORBI- 363641

Mo.: +91 99252 52222 | +91 97372 52222

E-mail: sunfloravitrified@gmail.com Visit Us: www.mozillagranito.com