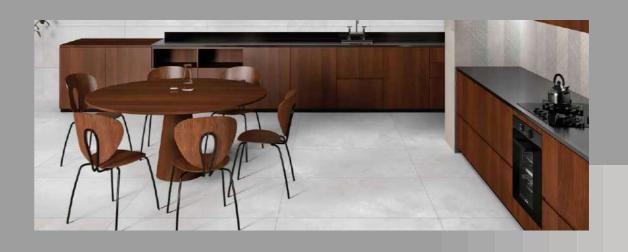

## FEATURES

ONE SIZE
MANY POSSIBILITIES
MANY SURFACES

The Mozilla Granito LLP large-sized slabs are ideal for surfaces that demand maximum hygiene, strength and aesthetic harmony.

600x / 800x 1600mm

### MOZILLA EXQUISITE SURFACES