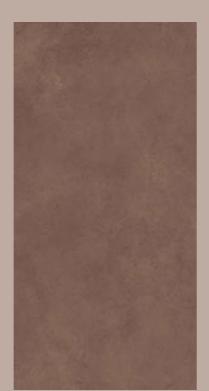

#### FABIO BROWN

FABIO BROWN

CEMENTO

Size: **600x1200mm** 

Random

Thickness: 9 mm

Finish:

Matt with Carving Effect