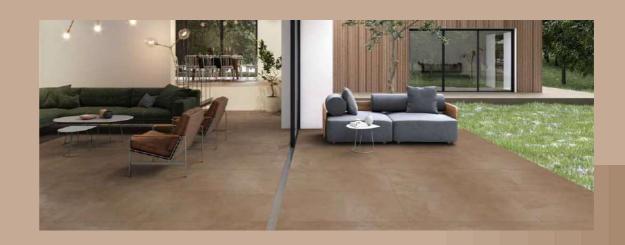

## FEATURES

ONE SIZE
MANY POSSIBILITIES
MANY SURFACES

The Mozilla Granito LLP large-sized slabs are ideal for surfaces that demand maximum hygiene, strength and aesthetic harmony.

600x / 800x 1600mm