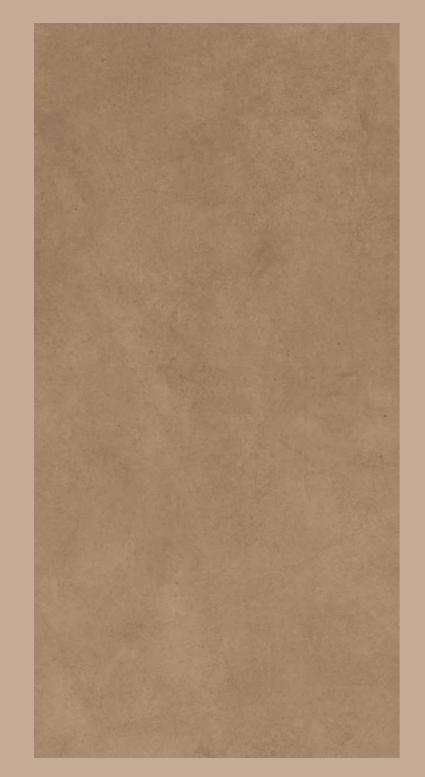

#### ANTILO BROWN

600x 1200mm

Size: **600x1200mm** 

Random

**ANTILO** BROWN

Thickness: 9 mm

Finish: **Matt with Carving Effect** 