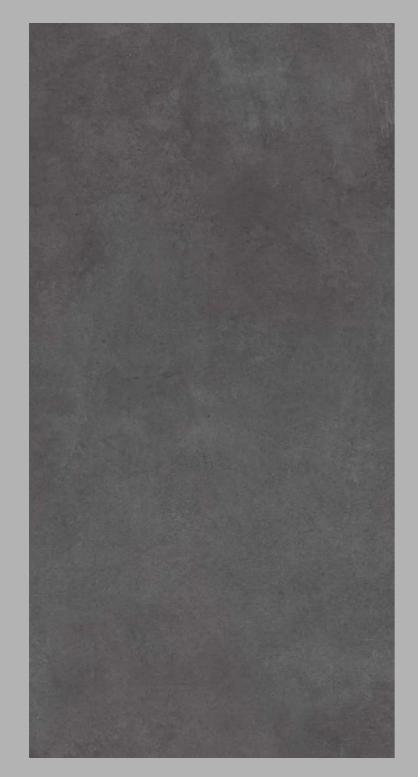

### FABIO GREY

600x 1200mm

Size: **600x1200mm** 

Random

Finish: Matt with Carving Effect