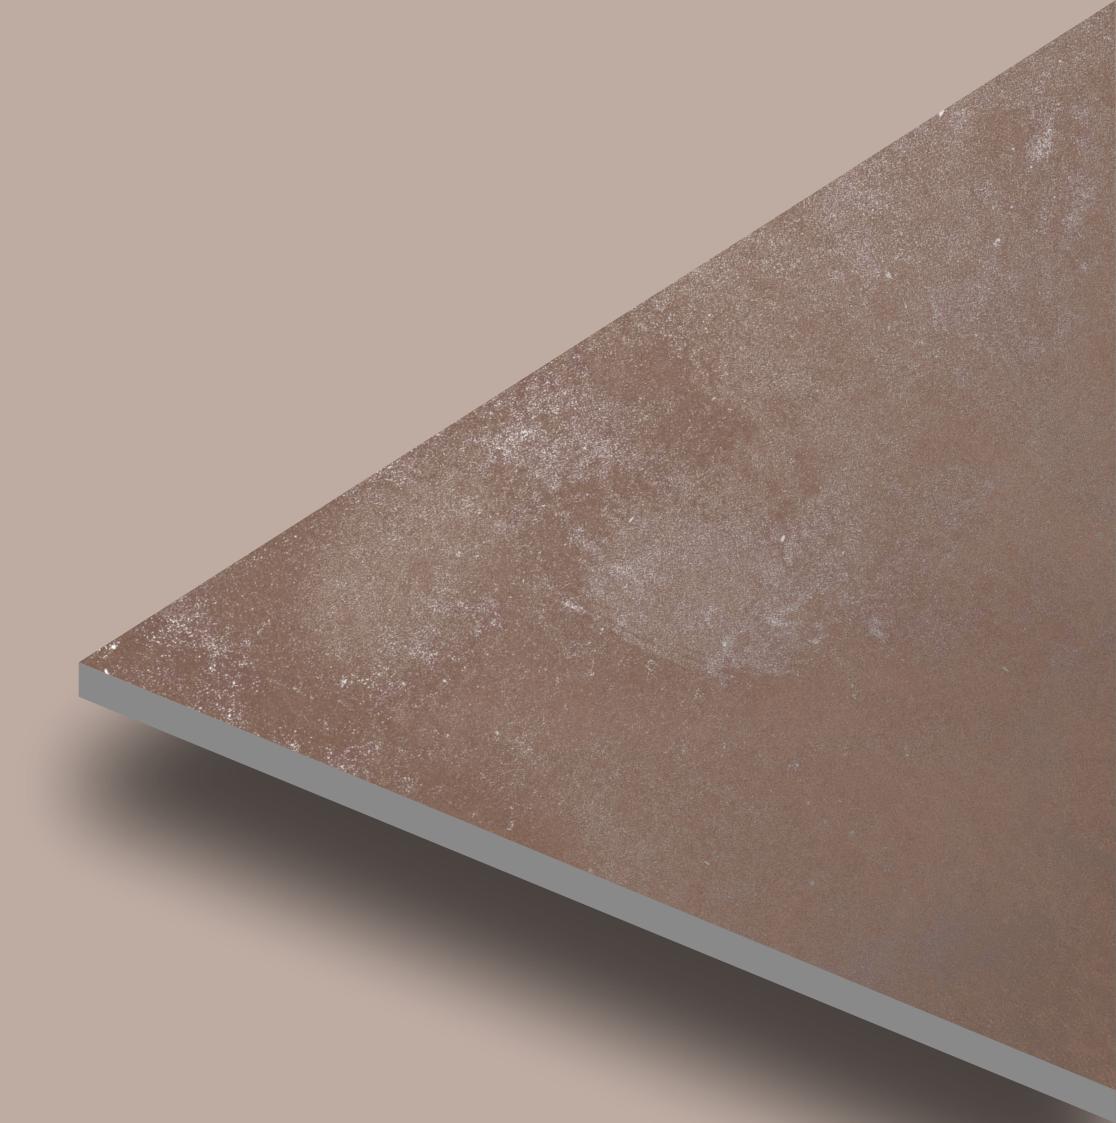

#### ANTILO BROWN

600x 1200mm

Size: **600x1200mm** 

Random

**ANTILO** BROWN

Thickness: 9 mm

Finish: **Matt with Carving Effect** 