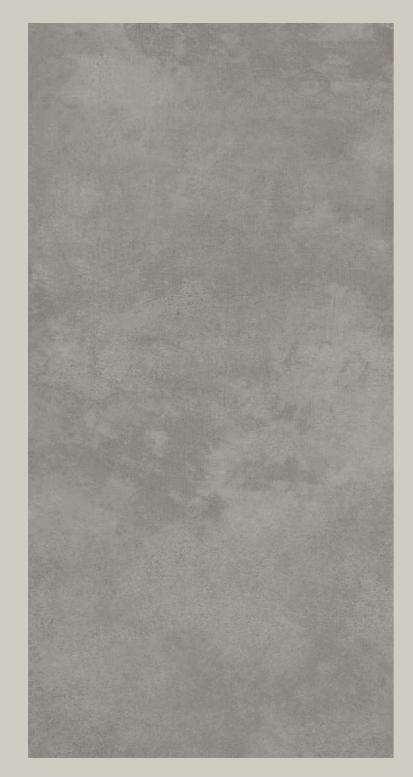

and maximum hygiene, strength and aesthetic harmony.

600x / 800x 1600mm

#### REGULAR SURFACE



Matt Finish



CarvingFinish



Laminate Finish



WoodenFinish

### MOZILLA EXQUISITE SURFACES

#### FEATLRES























Decor Carving





### ANTILO AQUA BASE





















Size: 600x1200mm

Random

Finish: **Matt with Carving Effect** 





#### ANTILO BROWN

600x 1200mm







Size: **600x1200mm** 

Random



**ANTILO** BROWN



Thickness: 9 mm



Finish: **Matt with Carving Effect** 







#### ANTILO CEMENTO









Size: **600x1200mm** 

Random





Thickness: 9 mm





Finish: Matt with Carving Effect









#### ANTILO CREMA





















Size: 600x1200mm

Random

Thickness: 9 mm

Finish:

Matt with Carving Effect





#### ANTILO GREY

600x 1200mm



















Random

Finish: Matt with Carving Effect

Size: 600x1200mm





# **ANTILO SMOKE**





















Size: 600x1200mm

Random





# ANTILO WHITE











#### **ANTILO** WHITE









Size: 600x1200mm

Random

Thickness: 9 mm

Finish: **Matt with Carving Effect** 





#### FABIO BIANCO











FABIO BIANCO









Size: **600x1200mm** 

Random

Thickness: 9 mm

Finish: Matt with Carving Effect





#### FABIO BROWN











FABIO BROWN







CEMENTO

Size: **600x1200mm** 

Random

Thickness: 9 mm

Finish:

Matt with Carving Effect





#### ANTILO CREMA











FABIO CREMA









Size: **600x1200mm** 

Random

Thickness: 9 mm

Finish: Matt with Carving Effect





### FABIO GREY

600x 1200mm



















Size: **600x1200mm** 

Random

Finish: Matt wi