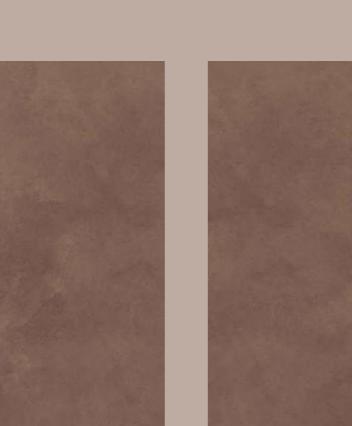

#### ANTILO BROWN

600x 1200mm

Size: **600x1200mm** 

Random

**ANTILO** BROWN

Thickness: 9 mm

Finish: **Matt with Carving Effect** 