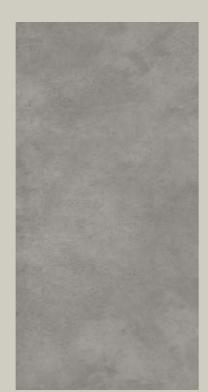

maximum hygiene, strength and aesthetic harmony.

600x / 800x 1600mm

#### REGULAR SURFACE



Matt Finish



CarvingFinish



Laminate Finish



WoodenFinish

### MOZILLA EXQUISITE SURFACES

#### FEATLRES























Decor Carving





### ANTILO AQUA BASE





















Size: 600x1200mm

Random

Finish: **Matt with Carving Effect** 





#### ANTILO BROWN

600x 1200mm







Size: **600x1200mm** 

Random



**ANTILO** BROWN



Thickness: 9 mm



Finish: **Matt with Carving Effect** 







#### ANTILO CEMENTO









Size: **600x1200mm** 

Random





Thickness: 9 mm





Finish: Matt with Carving Effect









#### ANTILO CREMA





















Size: 600x1200mm

Random

Thickness: 9 mm

Finish:

Matt with Carving Effect





#### ANTILO GREY

600x 1200mm



















Random

Finish: Matt with Carving Effect

Size: 600x1200mm





# **ANTILO SMOKE**





















Size: 600x1200mm

Random





# ANTILO WHITE











#### **ANTILO** WHITE









Size: 600x1200mm

Random

Thickness: 9 mm

Finish: **Matt with Carving Effect** 





#### FABIO BIANCO











FABIO BIANCO









Size: **600x1200mm** 

Random

Thickness: 9 mm

Finish: Matt with Carving Effect





#### FABIO BROWN











FABIO BROWN







CEMENTO

Size: **600x1200mm** 

Random

Thickness: 9 mm

Finish:

Matt with Carving Effect





#### ANTILO CREMA











FABIO CREMA









Size: **600x1200mm** 

Random

Thickness: 9 mm

Finish: Matt with Carving Effect





### FABIO GREY

600x 1200mm



















Size: **600x1200mm** 

Random

Finish: Matt with C