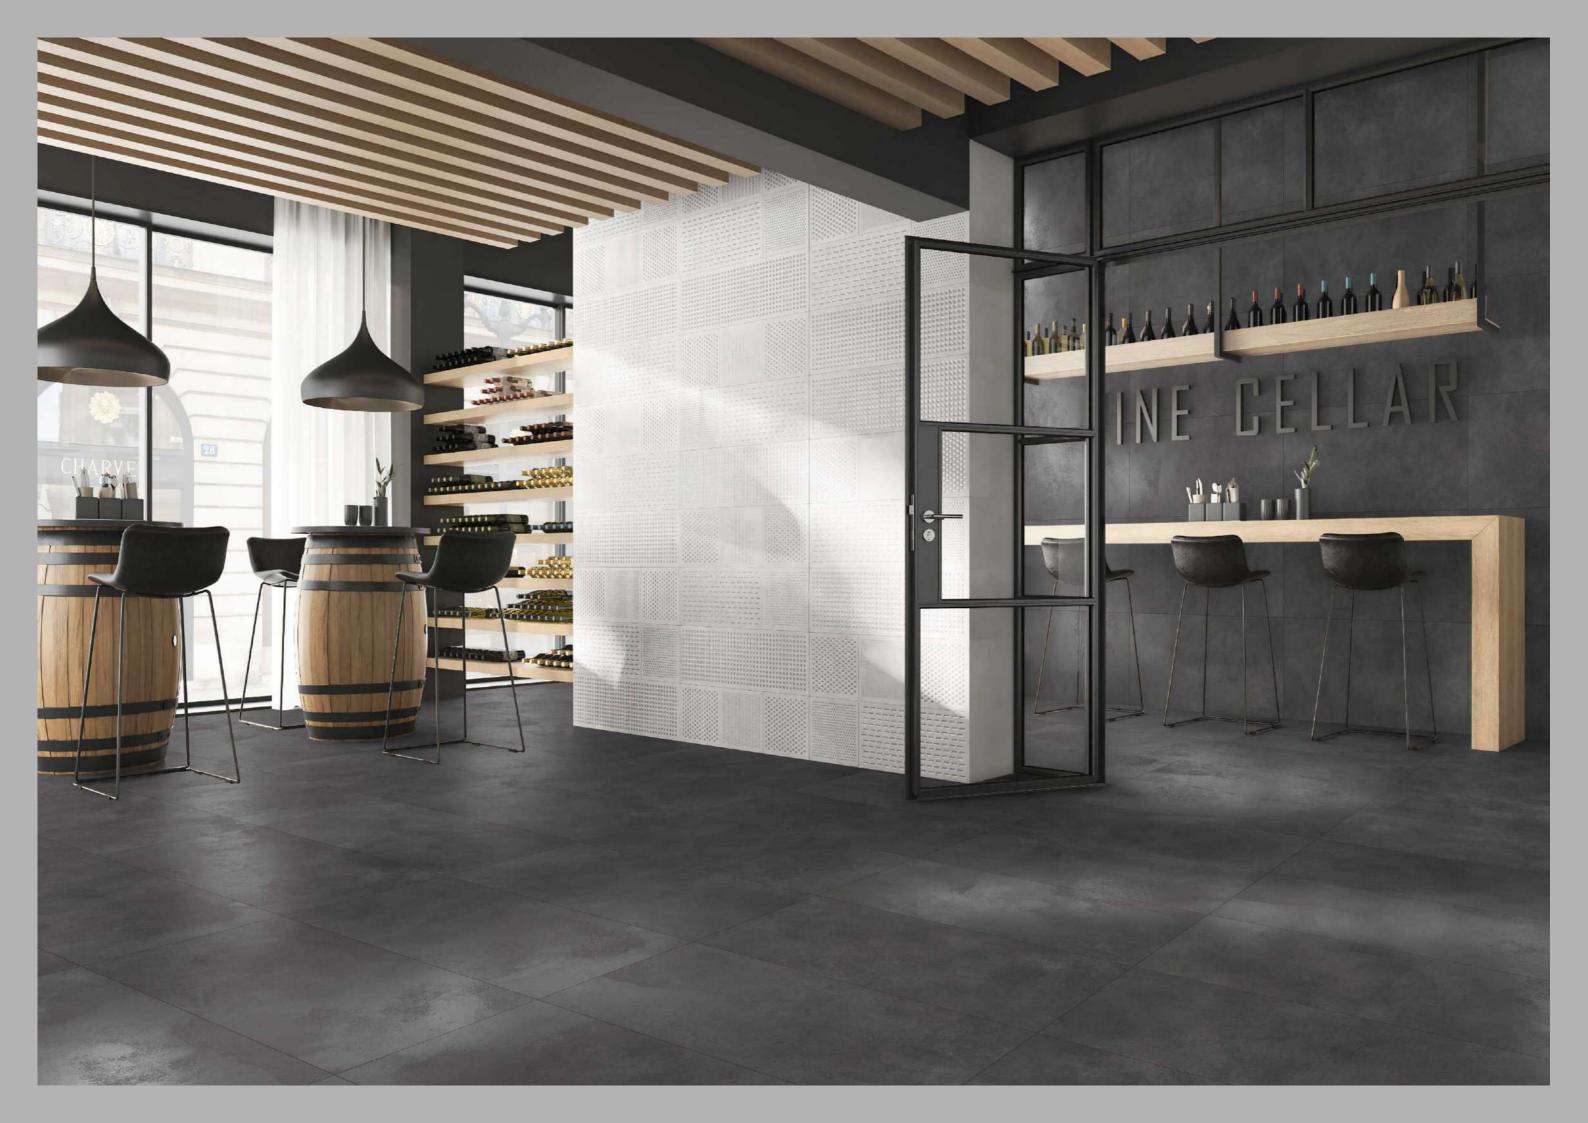

## FEATURES

ONE SIZE
MANY POSSIBILITIES
MANY SURFACES

The Mozilla Granito LLP large-sized slabs are ideal for surfaces that demand maximum hygiene, strength and aesthetic harmony.

600x / 800x 1600mm

### MOZILLA EXQUISITE SURFACES