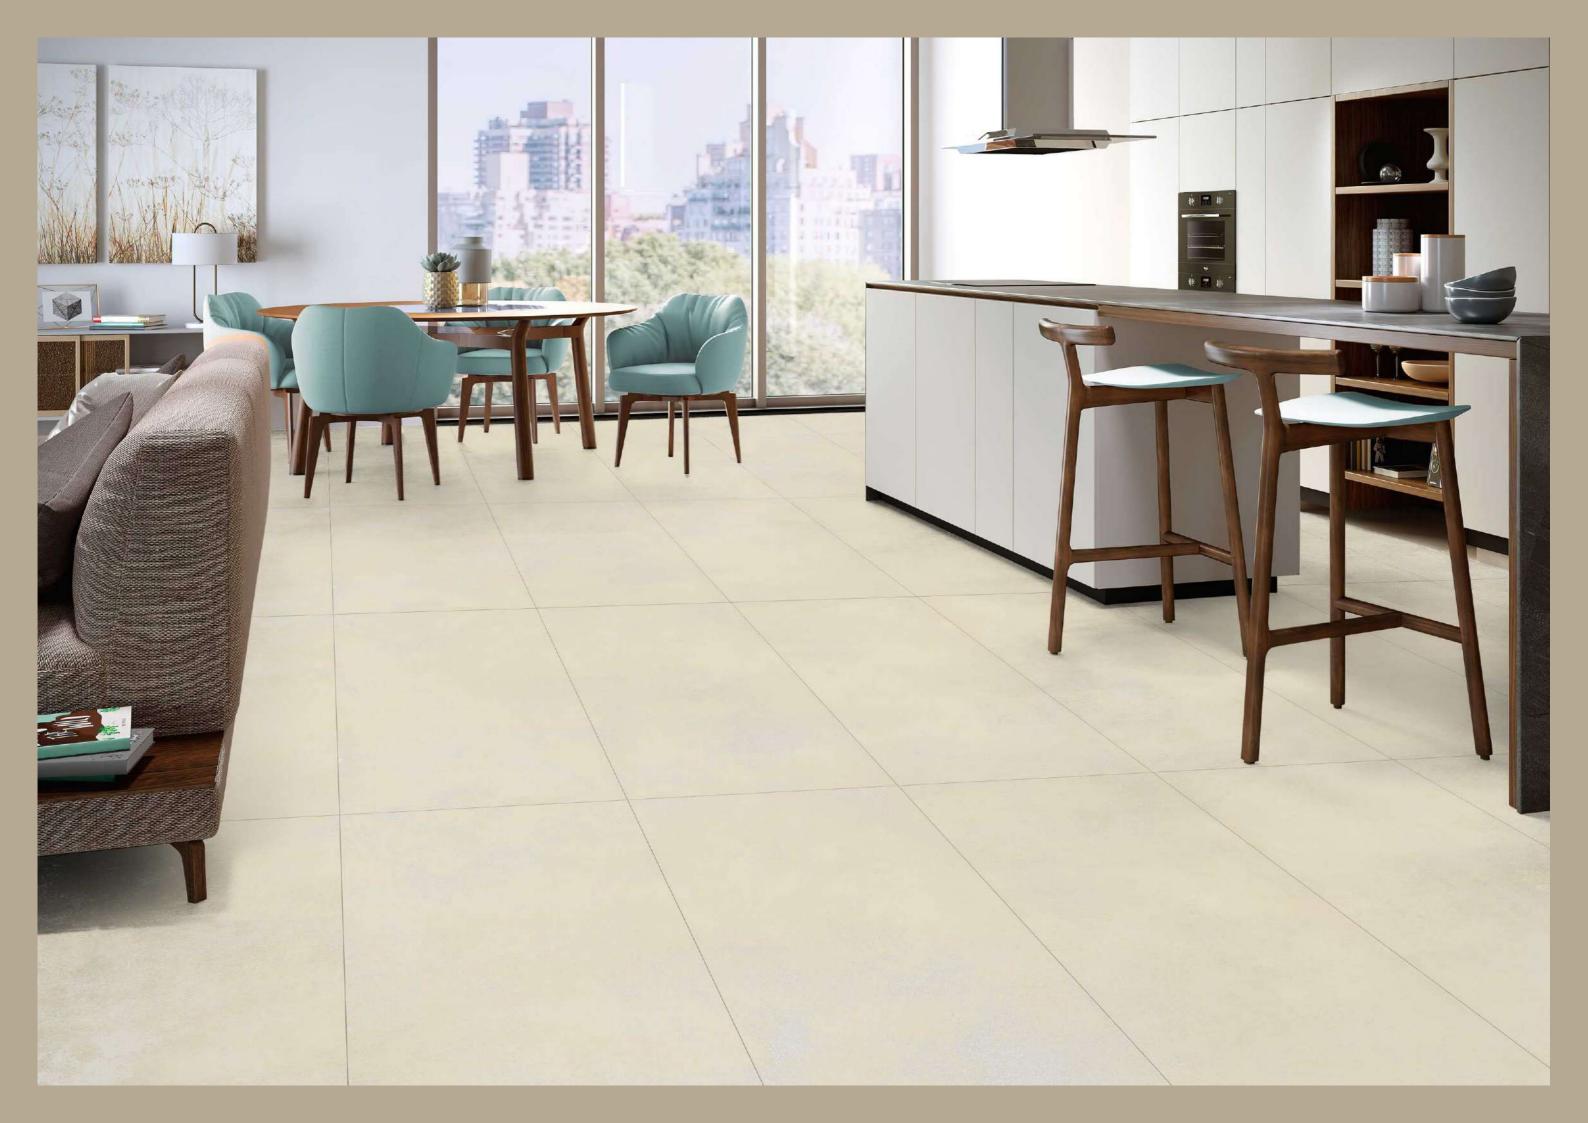

## FEATURES

ONE SIZE
MANY POSSIBILITIES
MANY SURFACES

The Mozilla Granito LLP large-sized slabs are ideal for surfaces that demand maximum hygiene, strength and aesthetic harmony.

600x / 800x 1600mm

### MOZILLA EXQUISITE SURFACES