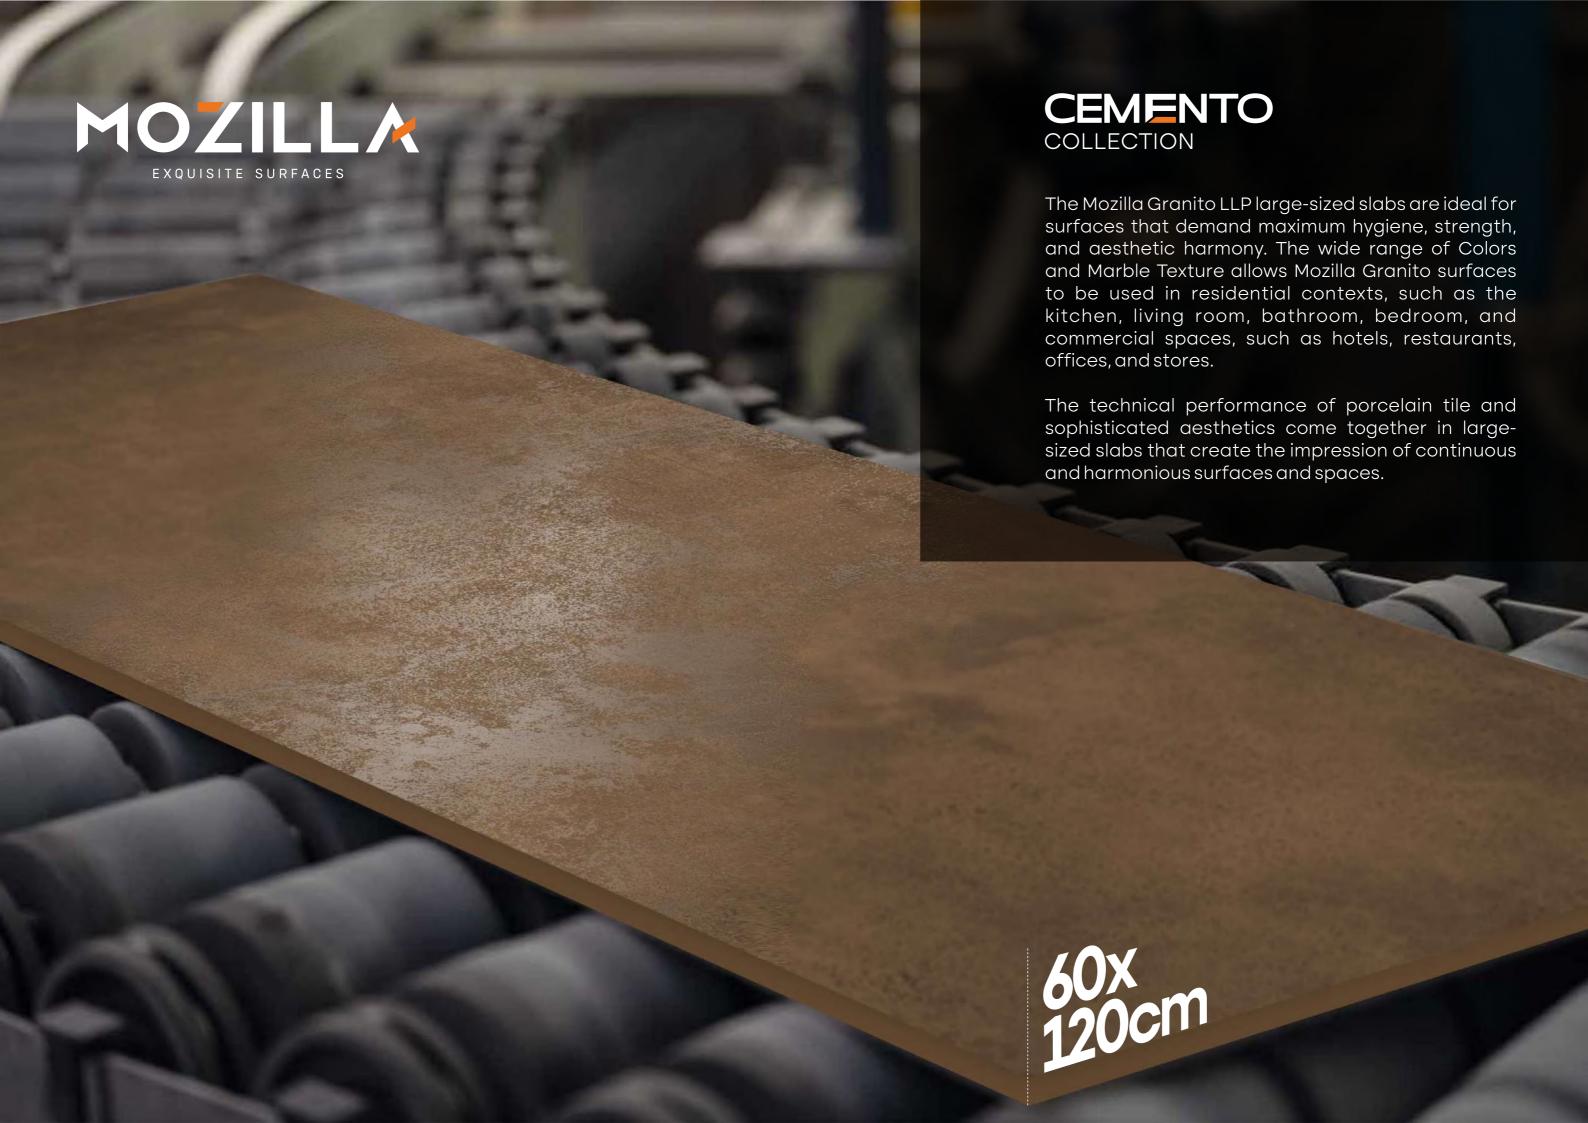

## FEATURES

ONE SIZE
MANY POSSIBILITIES
MANY SURFACES

The Mozilla Granito LLP large-sized slabs are ideal for surfaces that demand maximum hygiene, strength and aesthetic harmony.

600x / 800x 1600mm

#### ANTILO CEMENTO

Size: **600x1200mm** 

Random

Thickness: 9 mm

Finish: Matt with Carving Effect