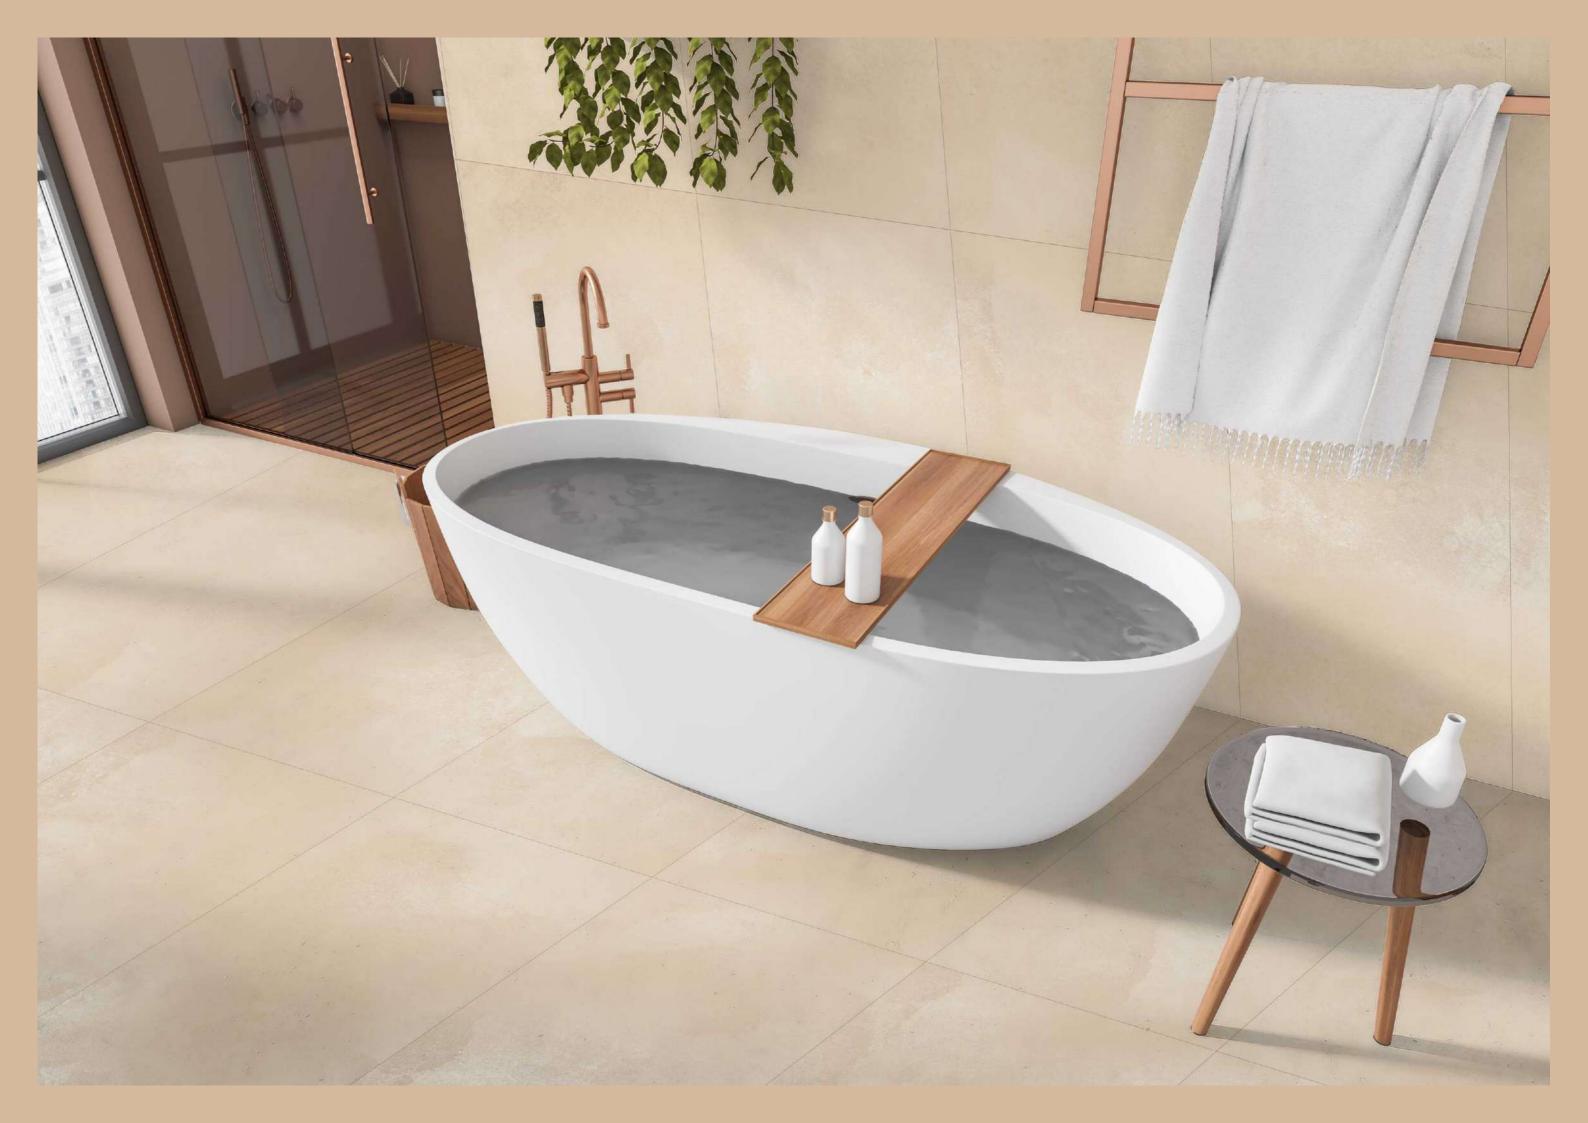

## FEATURES

ONE SIZE
MANY POSSIBILITIES
MANY SURFACES

The Mozilla Granito LLP large-sized slabs are ideal for surfaces that demand maximum hygiene, strength and aesthetic harmony.

600x / 800x 1600mm

### MOZILLA EXQUISITE SURFACES