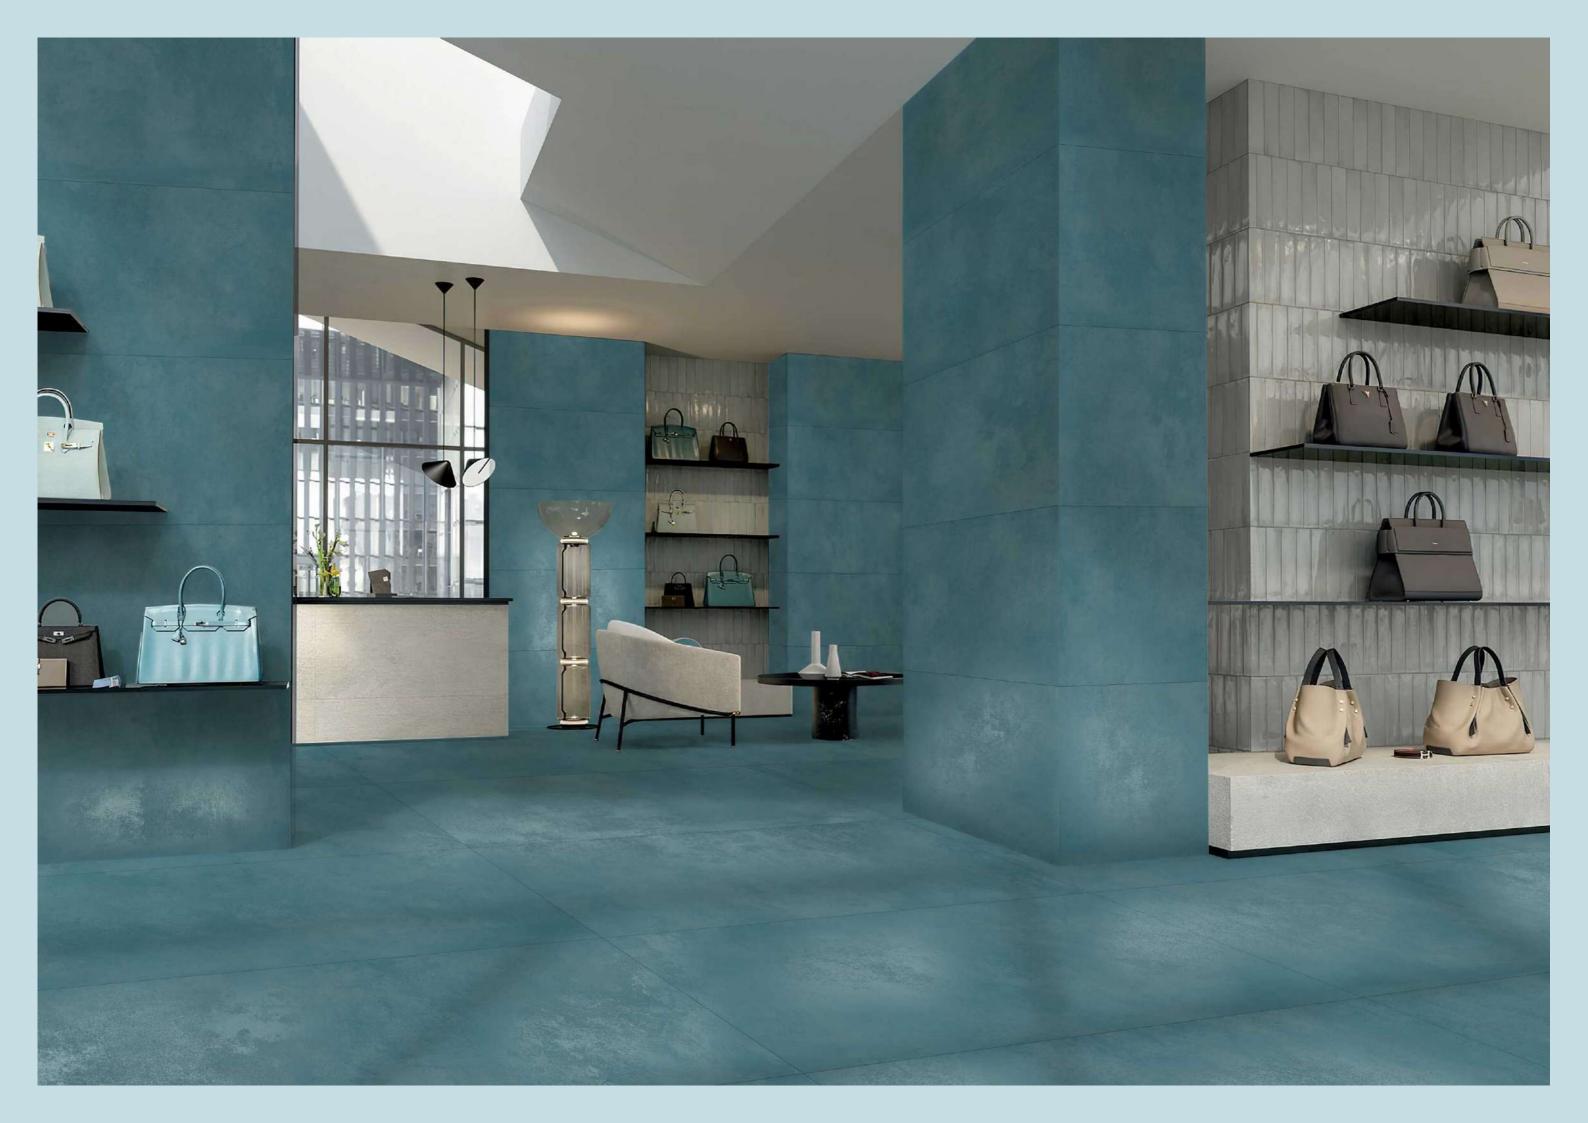

### ANTILO AQUA BASE

Size: 600x1200mm

Random

Finish: **Matt with Carving Effect** 