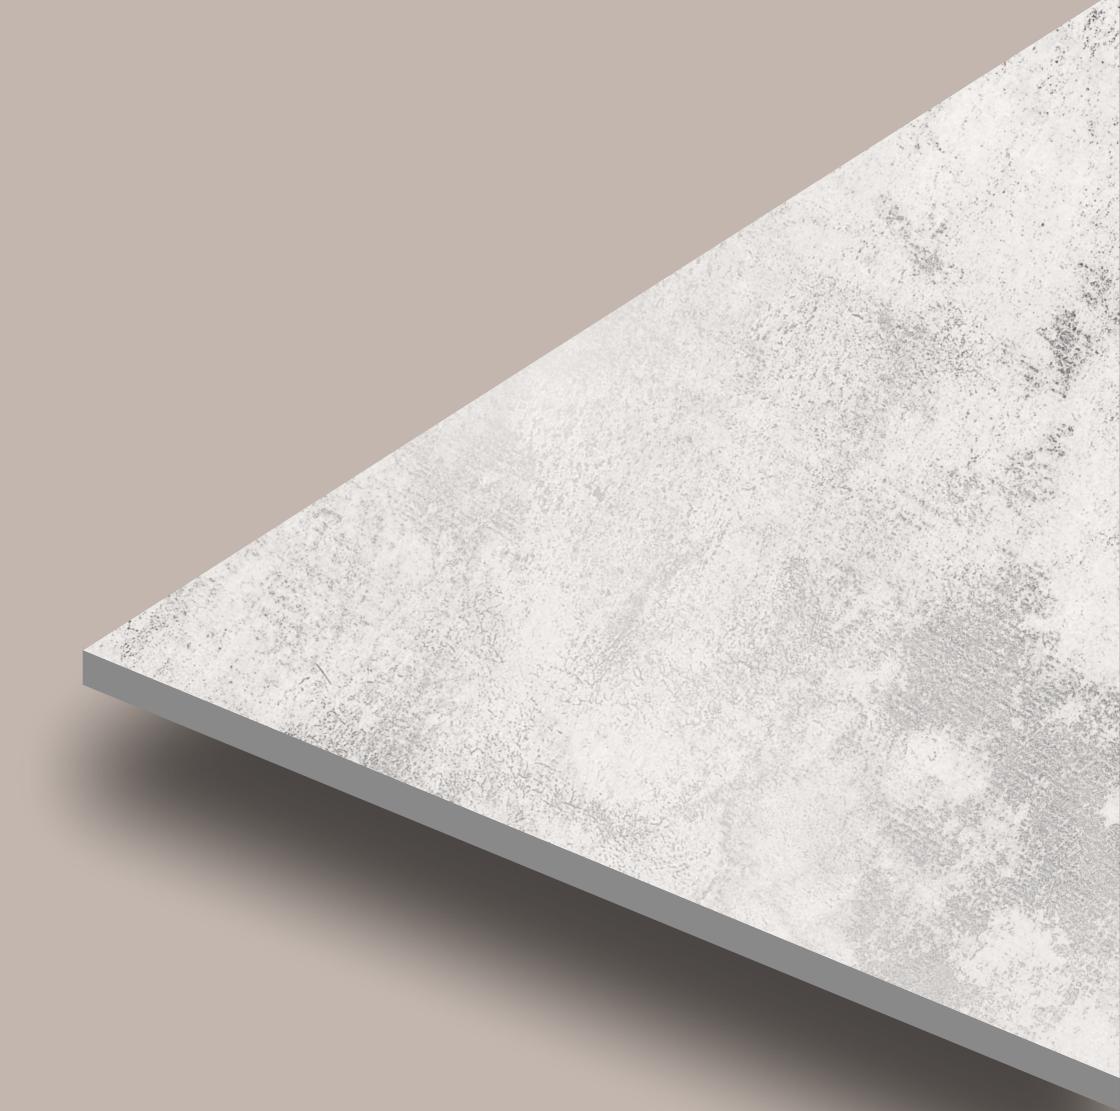

## FEATURES

ONE SIZE
MANY POSSIBILITIES
MANY SURFACES

The Mozilla Granito LLP large-sized slabs are ideal for surfaces that demand maximum hygiene, strength and aesthetic harmony.

600x / 800x 1600mm