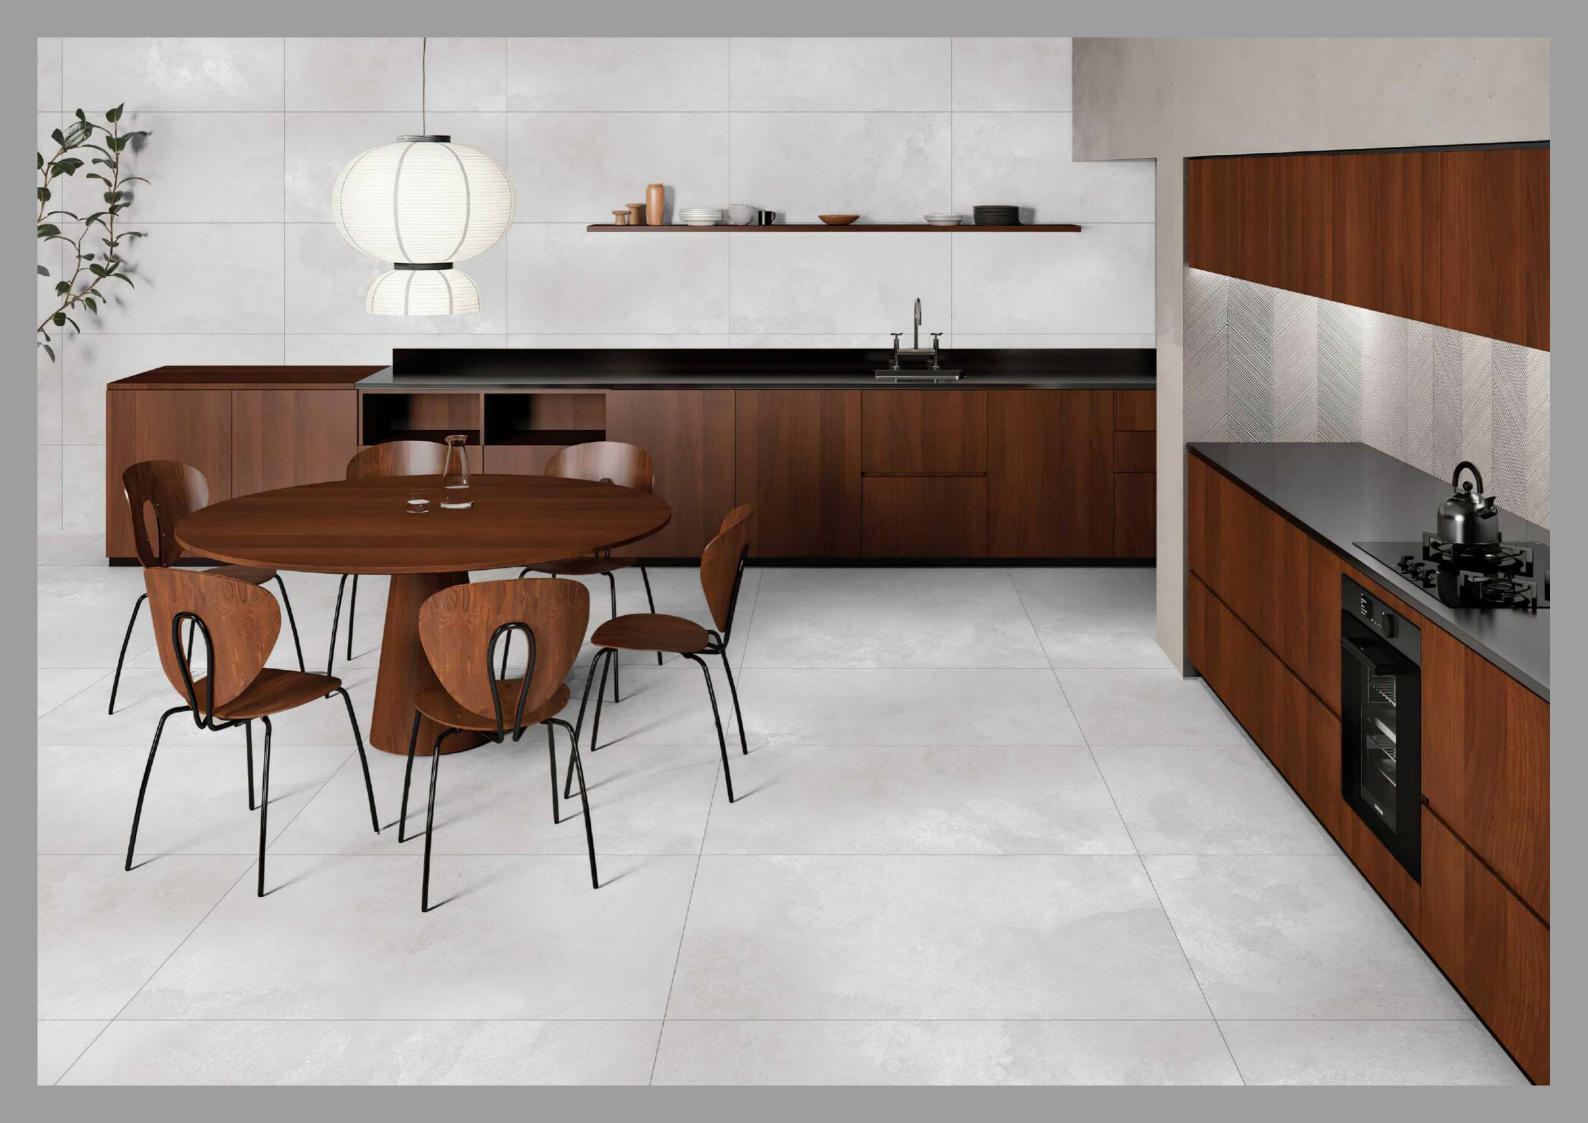

## FEATURES

ONE SIZE
MANY POSSIBILITIES
MANY SURFACES

The Mozilla Granito LLP large-sized slabs are ideal for surfaces that demand maximum hygiene, strength and aesthetic harmony.

600x / 800x 1600mm

### MOZILLA EXQUISITE SURFACES

#### FEATLRES

Decor Carving