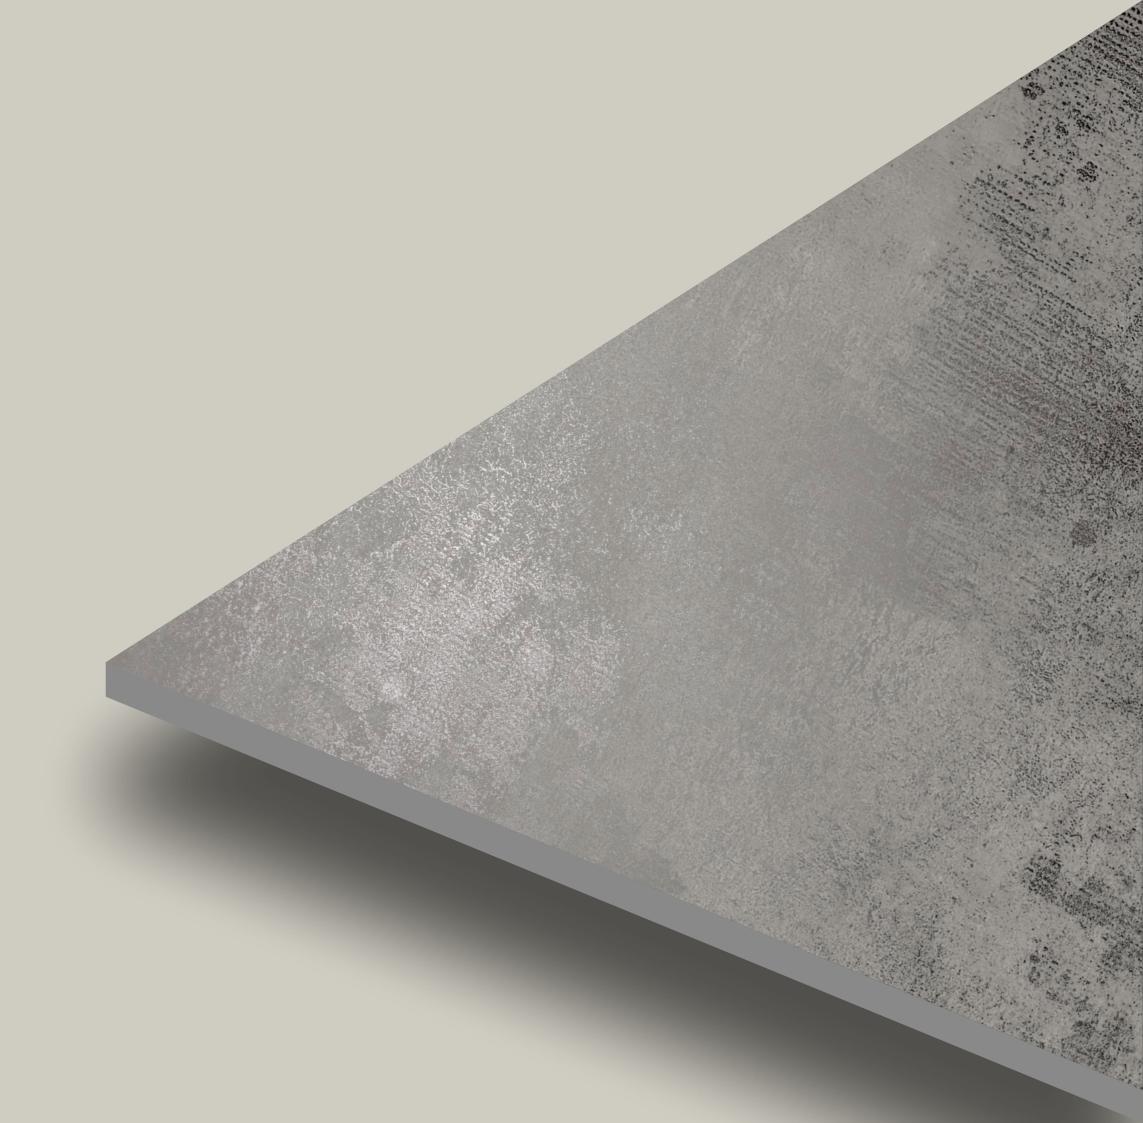

We implement high-end machineries to create the best slabs in the market, with the highly advanced features like Non-absorbent, Resistant to liquids and acids, Resistant to thermal shock, Non-toxic slabs that do not release micro-particles and many more

## FEATURES

ONE SIZE
MANY POSSIBILITIES
MANY SURFACES

The Mozilla Granito LLP large-sized slabs are ideal for surfaces that demand maximum hygiene, strength and aesthetic harmony.

600x / 800x 1600mm