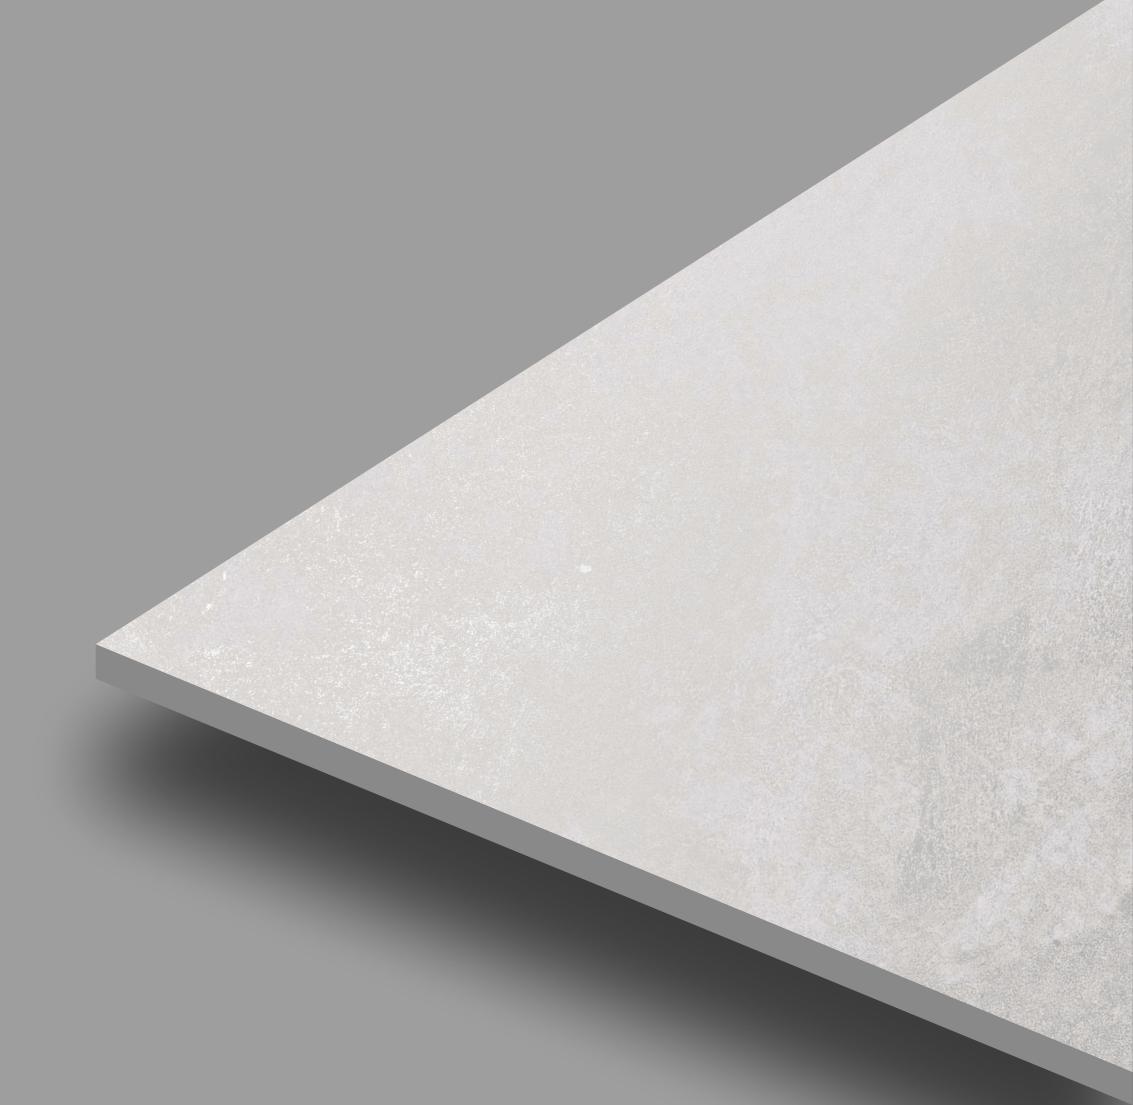

## FEATURES

ONE SIZE
MANY POSSIBILITIES
MANY SURFACES

The Mozilla Granito LLP large-sized slabs are ideal for surfaces that demand maximum hygiene, strength and aesthetic harmony.

600x / 800x 1600mm

We implement high-end machineries to create the best slabs in the market, with the highly advanced features like Non-absorbent, Resistant to liquids and acids, Resistant to thermal shock, Non-toxic slabs that do not release micro-particles and many more