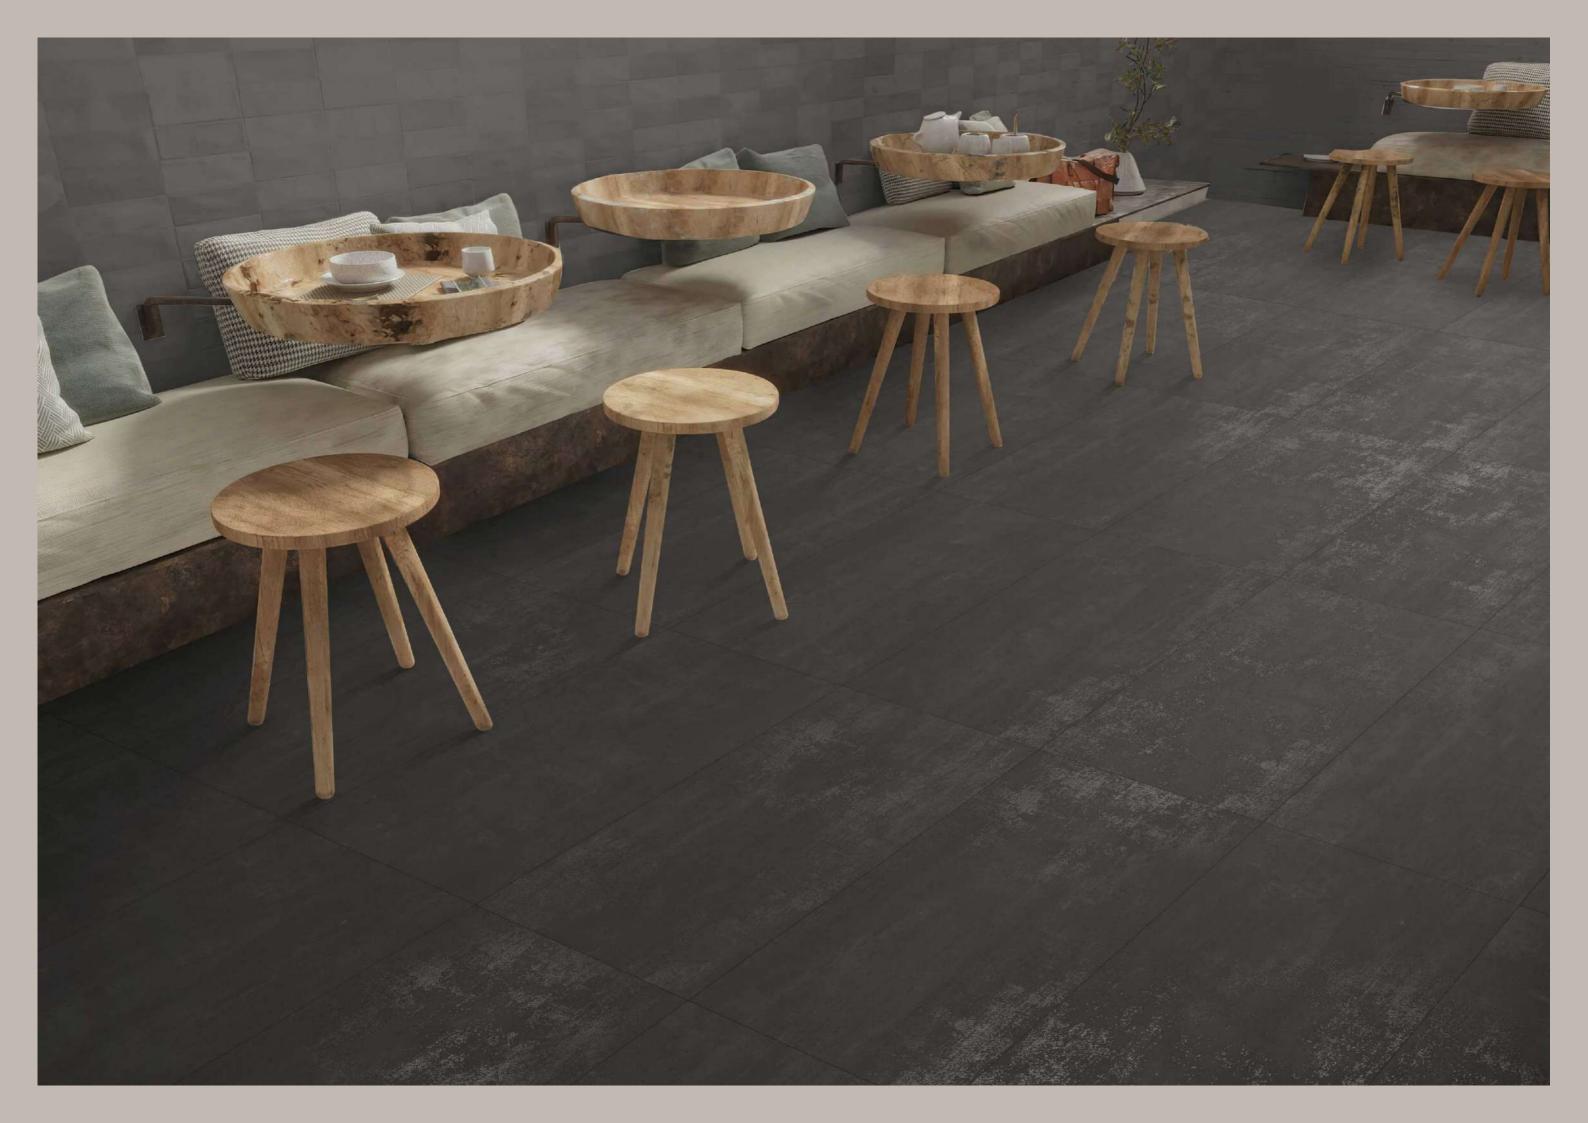

## FEATURES

ONE SIZE
MANY POSSIBILITIES
MANY SURFACES

The Mozilla Granito LLP large-sized slabs are ideal for surfaces that demand maximum hygiene, strength and aesthetic harmony.

600x / 800x 1600mm

### MOZILLA EXQUISITE SURFACES