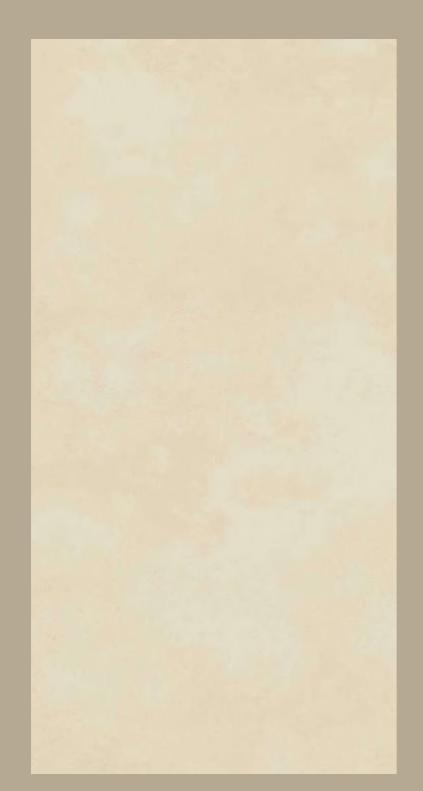

#### ANTILO CREMA

Size: 600x1200mm

Random

Thickness: 9 mm

Finish:

Matt with Carving Effect