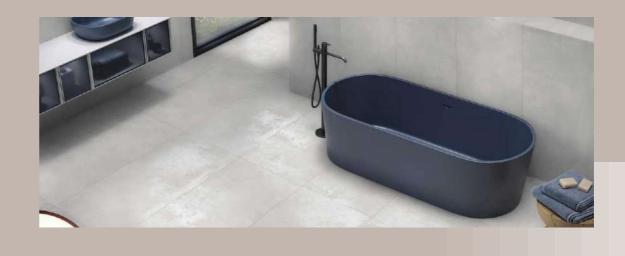

## FEATURES

ONE SIZE
MANY POSSIBILITIES
MANY SURFACES

The Mozilla Granito LLP large-sized slabs are ideal for surfaces that demand maximum hygiene, strength and aesthetic harmony.

600x / 800x 1600mm