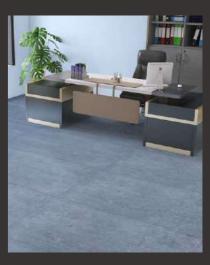

## FEATURES

ONE SIZE
MANY POSSIBILITIES
MANY SURFACES

The Mozilla Granito LLP large-sized slabs are ideal for surfaces that demand maximum hygiene, strength and aesthetic harmony.

600x / 800x 1600mm

### MOZILLA EXQUISITE SURFACES