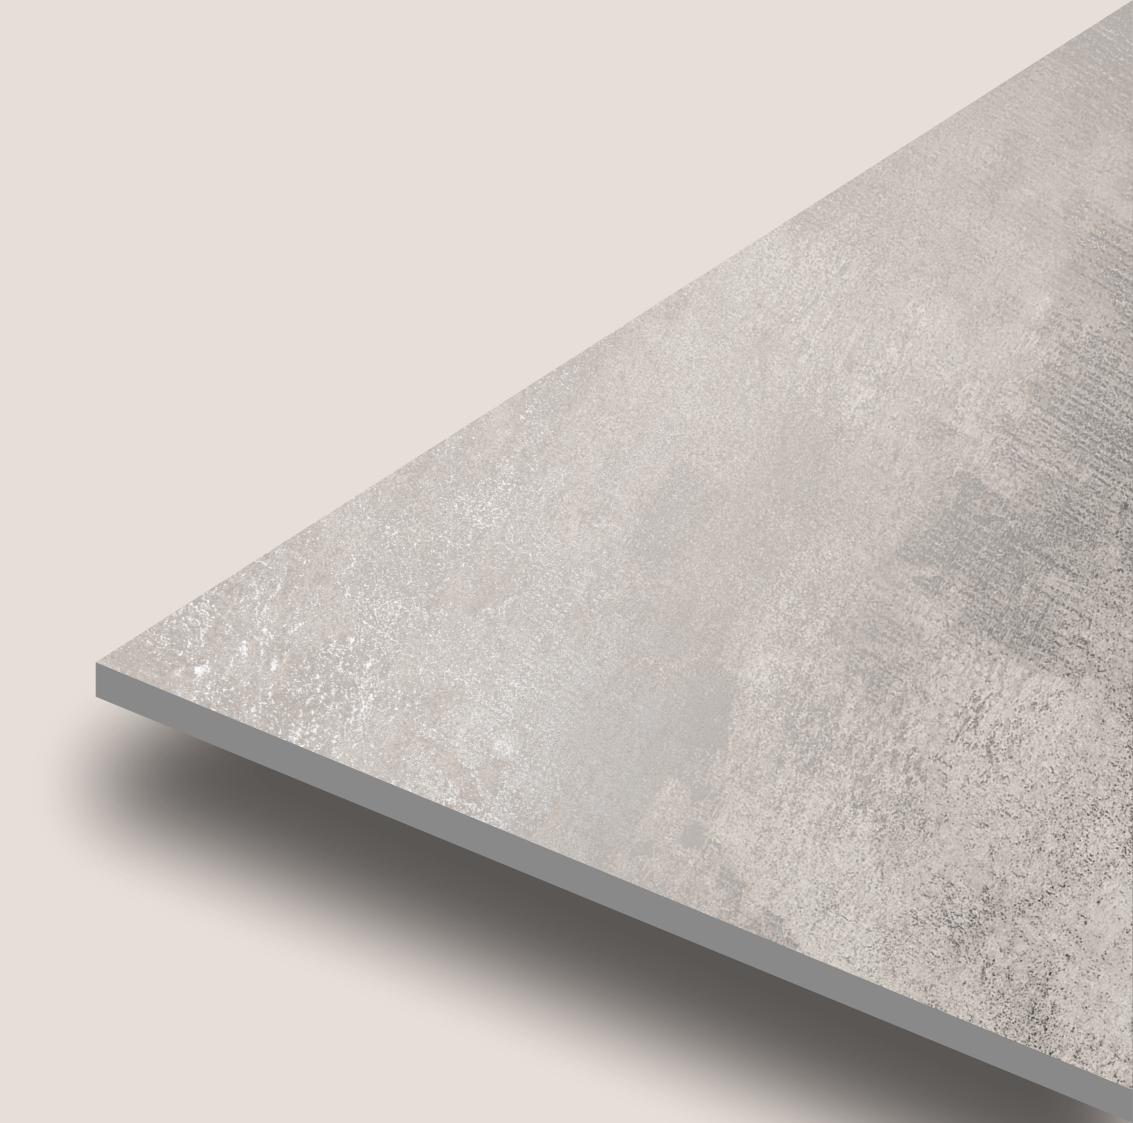

We implement high-end machineries to create the best slabs in the market, with the highly advanced features like Non-absorbent, Resistant to liquids and acids, Resistant to thermal shock, Non-toxic slabs that do not release micro-particles and many more

## FEATURES

ONE SIZE
MANY POSSIBILITIES
MANY SURFACES

The Mozilla Granito LLP large-sized slabs are ideal for surfaces that demand maximum hygiene, strength and aesthetic harmony.

600x / 800x 1600mm