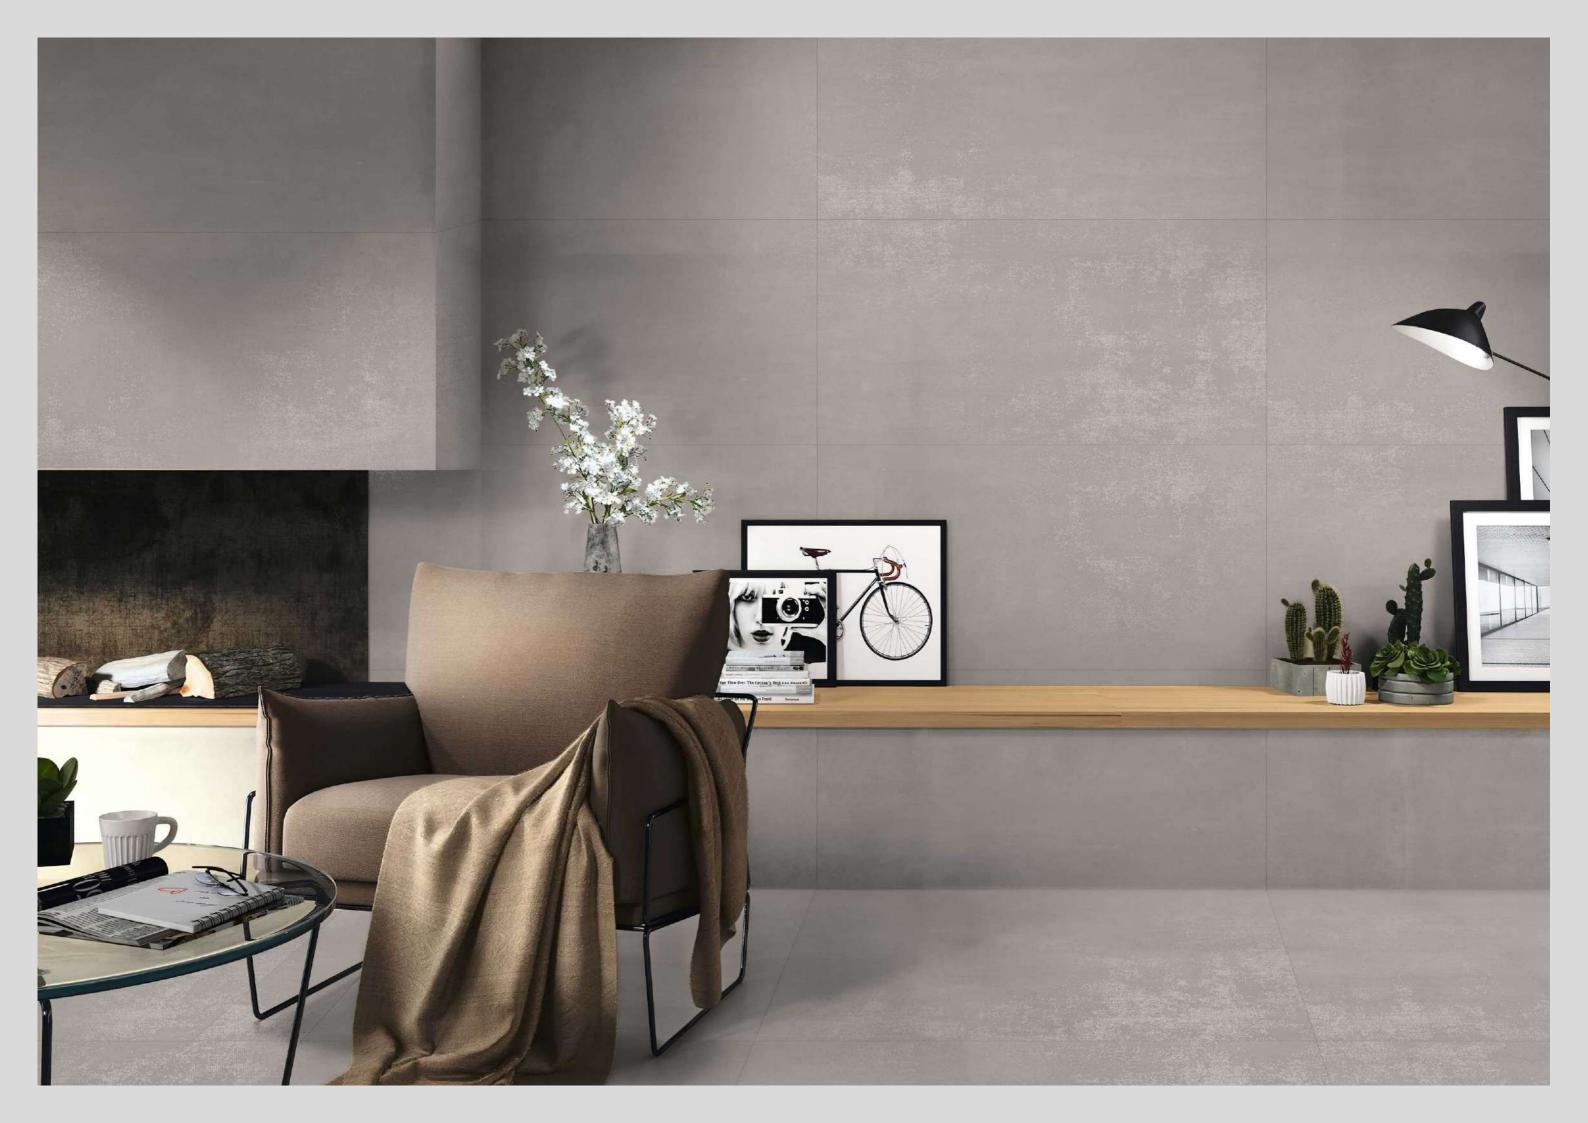

## FEATURES

ONE SIZE
MANY POSSIBILITIES
MANY SURFACES

The Mozilla Granito LLP large-sized slabs are ideal for surfaces that demand maximum hygiene, strength and aesthetic harmony.

600x / 800x 1600mm

### MOZILLA EXQUISITE SURFACES