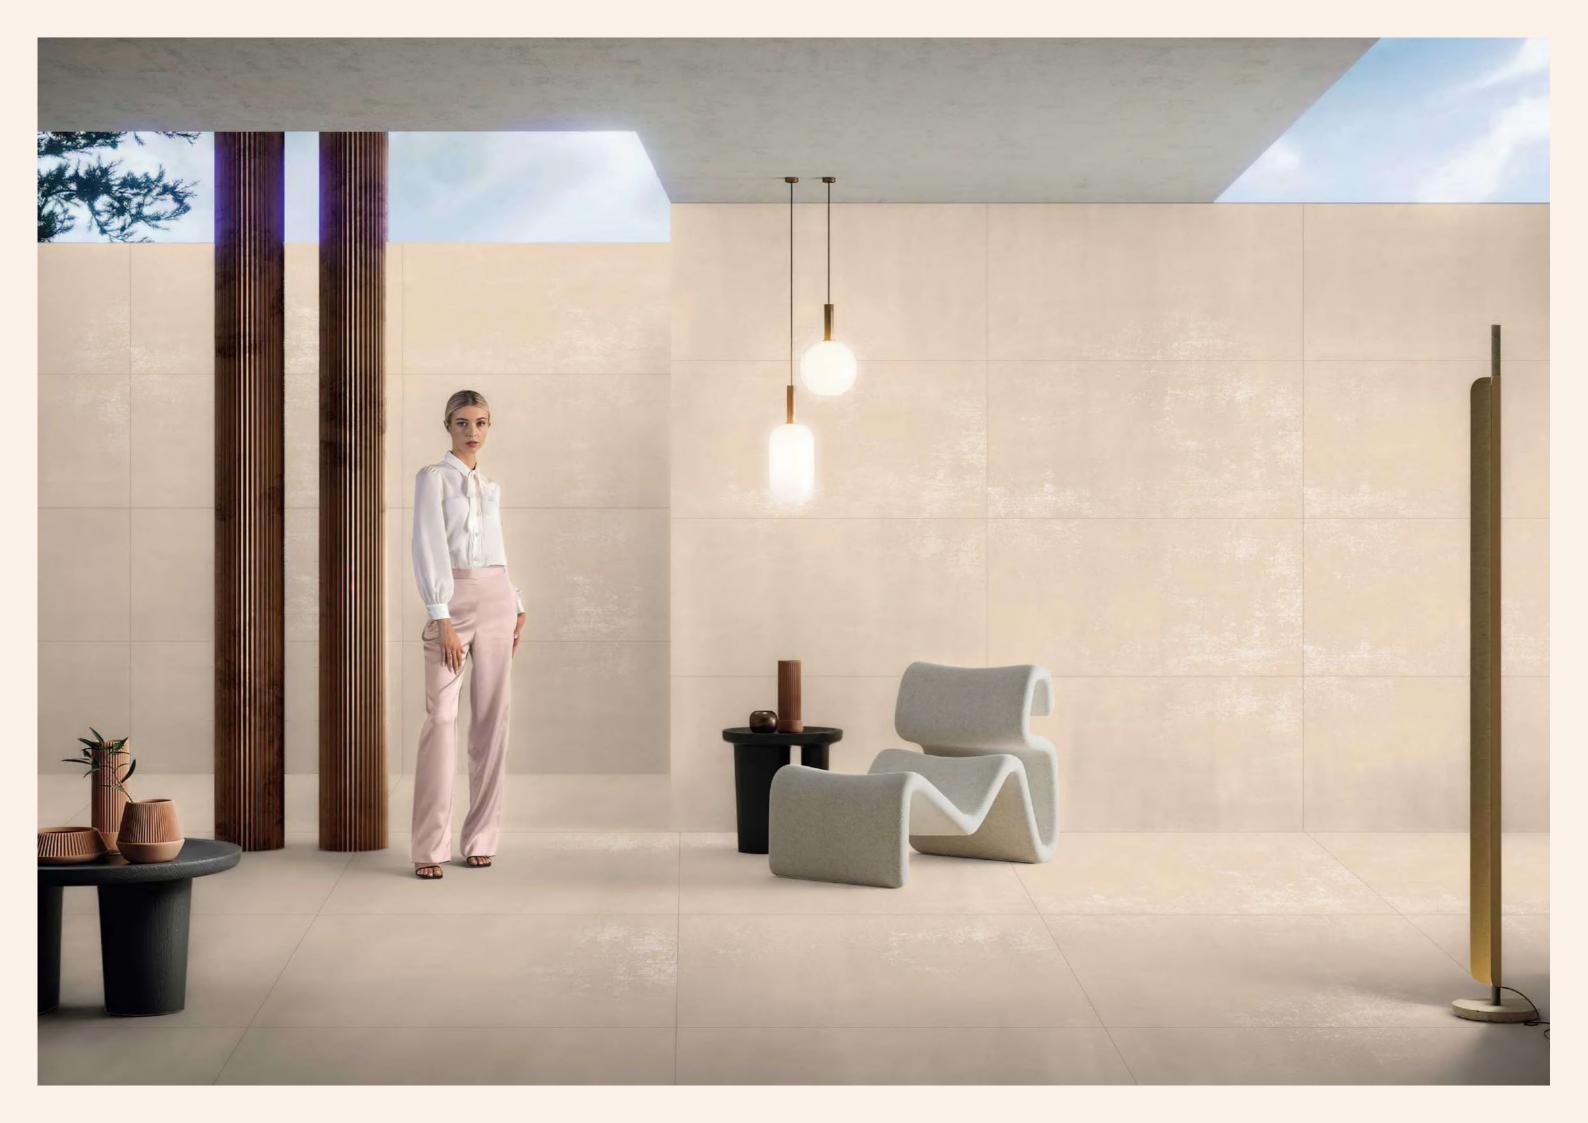

## FEATURES

ONE SIZE
MANY POSSIBILITIES
MANY SURFACES

The Mozilla Granito LLP large-sized slabs are ideal for surfaces that demand maximum hygiene, strength and aesthetic harmony.

600x / 800x 1600mm

### MOZILLA EXQUISITE SURFACES