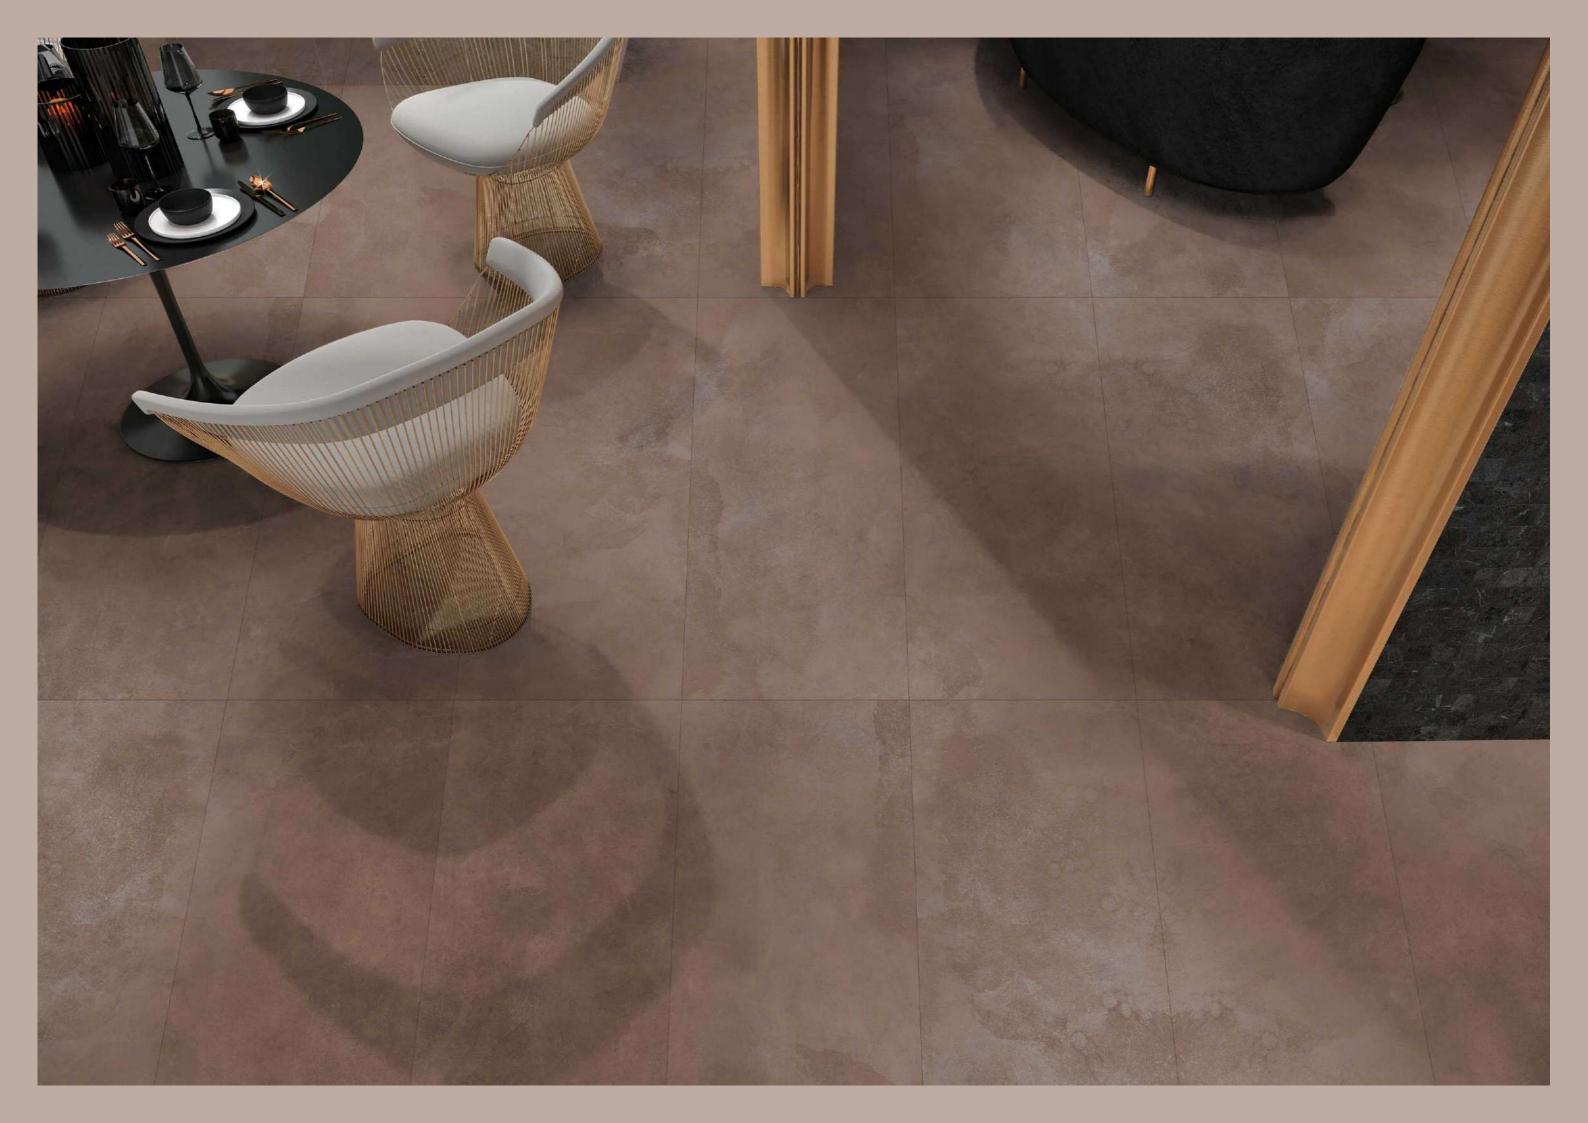

## FEATURES

ONE SIZE
MANY POSSIBILITIES
MANY SURFACES

The Mozilla Granito LLP large-sized slabs are ideal for surfaces that demand maximum hygiene, strength and aesthetic harmony.

600x / 800x 1600mm

### MOZILLA EXQUISITE SURFACES