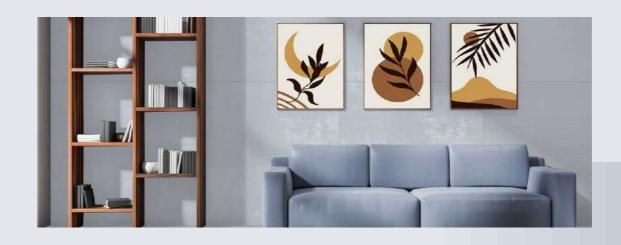

## FEATURES

ONE SIZE
MANY POSSIBILITIES
MANY SURFACES

The Mozilla Granito LLP large-sized slabs are ideal for surfaces that demand maximum hygiene, strength and aesthetic harmony.

600x / 800x 1600mm

### MOZILLA EXQUISITE SURFACES