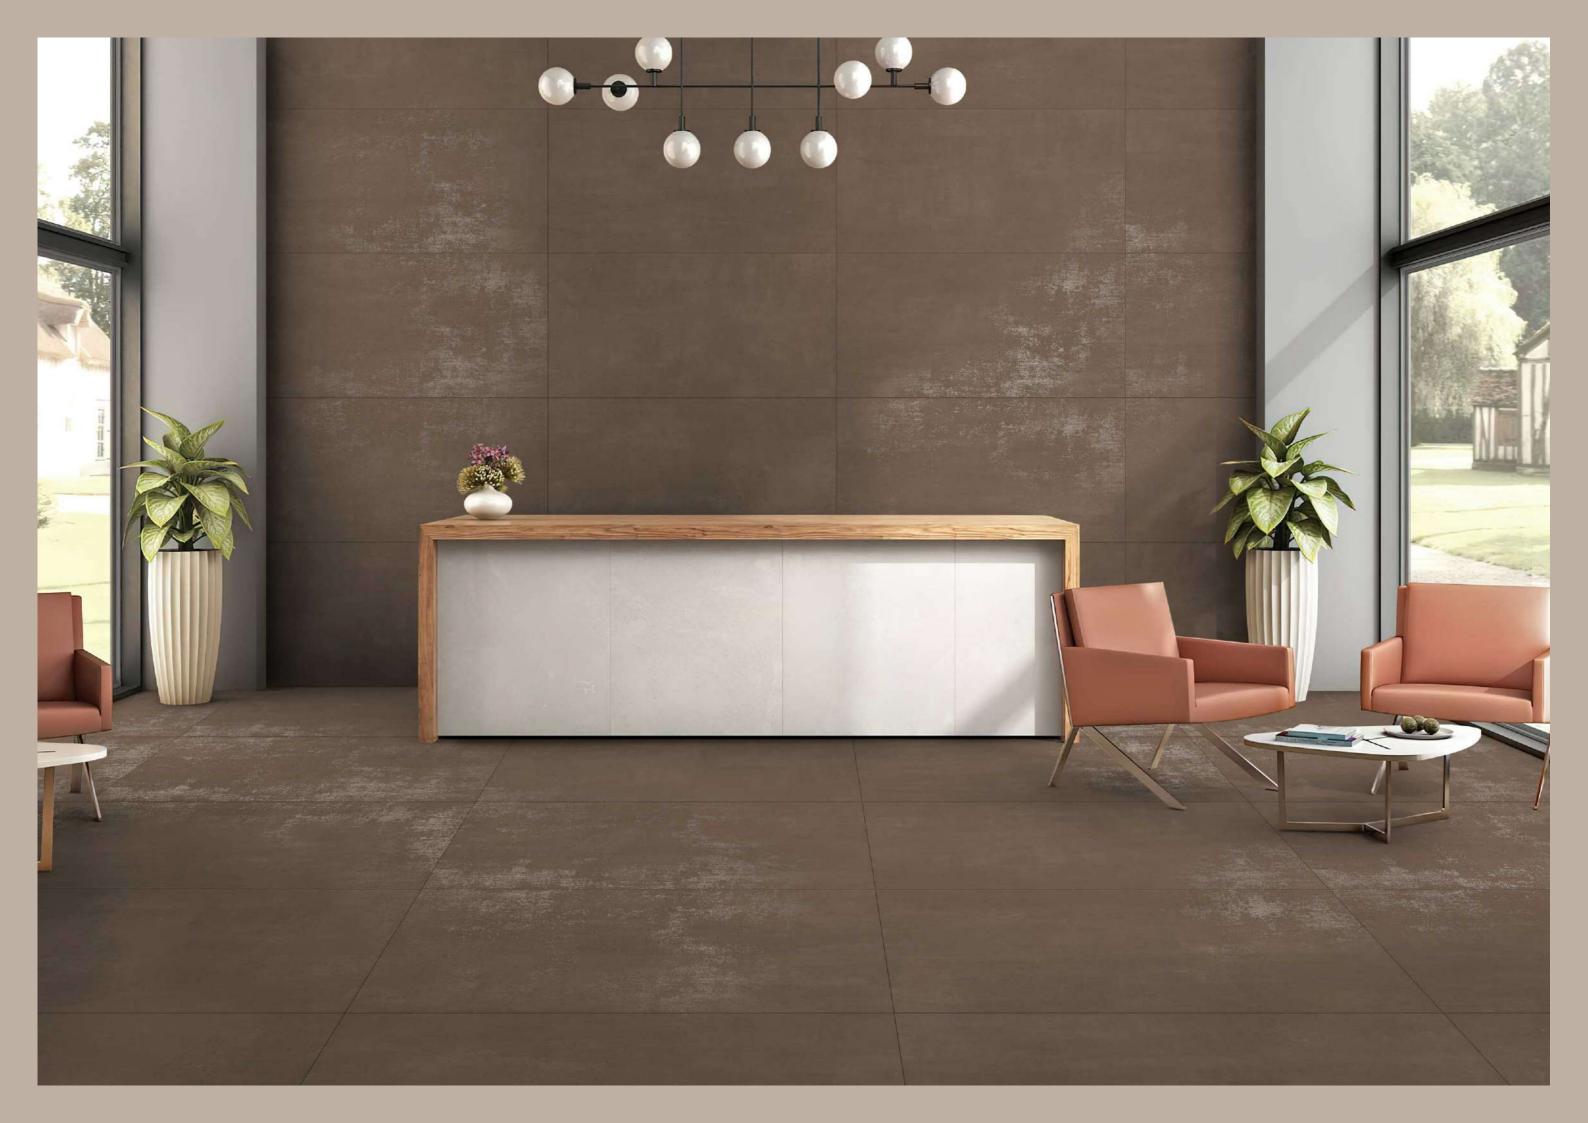

#### ANTILO BROWN

600x 1200mm

Size: **600x1200mm** 

Random

**ANTILO** BROWN

Thickness: 9 mm

Finish: **Matt with Carving Effect** 

## FEATURES

ONE SIZE
MANY POSSIBILITIES
MANY SURFACES

The Mozilla Granito LLP large-sized slabs are ideal for surfaces that demand maximum hygiene, strength and aesthetic harmony.

600x / 800x 1600mm