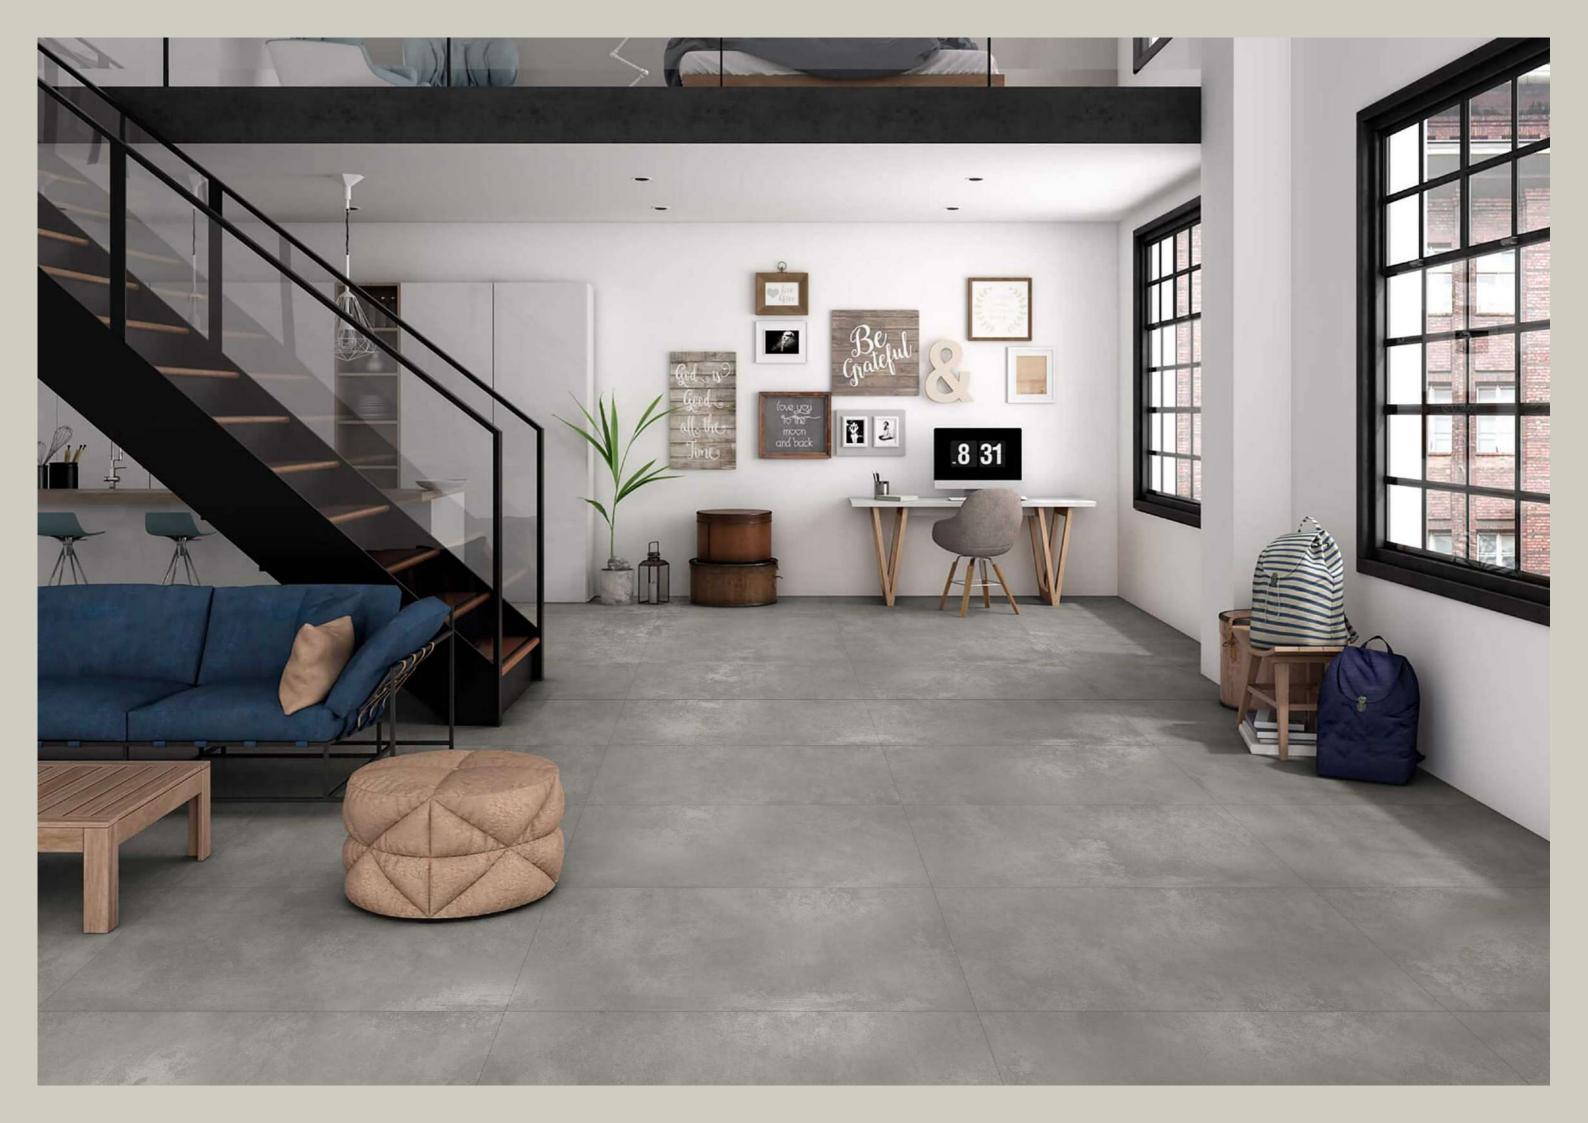

## FEATURES

ONE SIZE
MANY POSSIBILITIES
MANY SURFACES

The Mozilla Granito LLP large-sized slabs are ideal for surfaces that demand maximum hygiene, strength and aesthetic harmony.

600x / 800x 1600mm