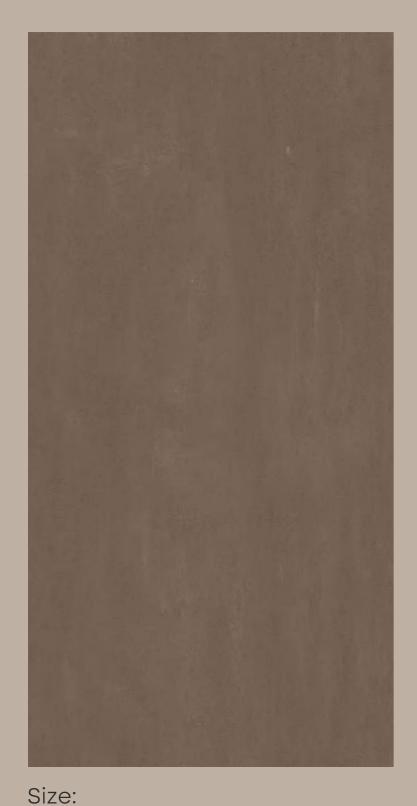

** 

Random

Thickness: 9 mm

Finish: Matt with Carving Effect





#### FABIO BROWN











FABIO BROWN







CEMENTO

Size: **600x1200mm** 

Random

Thickness: 9 mm

Finish:

Matt with Carving Effect





#### ANTILO CREMA











FABIO CREMA









Size: **600x1200mm** 

Random

Thickness: 9 mm

Finish: Matt with Carving Effect





### FABIO GREY

600x 1200mm



















Size: **600x1200mm** 

Random

Finish: Matt with Carving Effect





#### FABIO LIGHT GREY

















Random

Thickness: 9 mm





#### FABIO VERDE















Random











## LUX ASH











LUX **ASH** 









Random

Thickness: 9 mm





#### LUX BEIGE

















Thickness: 9 mm

Finish: **Matt with Carving Effect** 





## LUX BLUE



















Random





# LUX







600x1200mm













Thickness:

Random





## LUX GREY











LUX **GREY** 









Random

Thickness: 9 mm





#### LUX NERO











Thickness: 9 mm



Finish:

Matt with Carving Effect



Random





#### LUX SKY









LUX SKY









Random

Thickness: 9 mm





#### LUX WHITE







#### **LUX** WHITE



Size: **600x1200mm** 

Random

Thickness: 9 mm

Finish:

Matt with

Matt with Carving Effect





#### **SUNFLORA VITRIFIED PVT LTD**

SR No. 146, Opp Amardham Ashram, Matel Road, At: Matel, MORBI- 363641

Mo.: +91 99252 52222 | +91 97372 52222

E-mail: sunfloravitrified@gmail.com Visit Us: www.mozillagranito.com