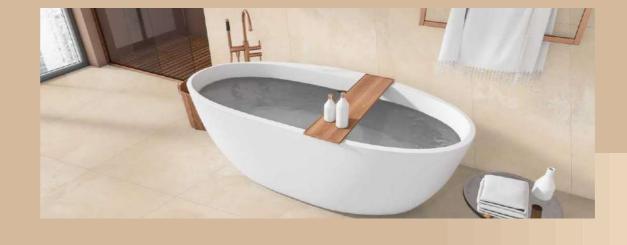

## FEATURES

ONE SIZE
MANY POSSIBILITIES
MANY SURFACES

The Mozilla Granito LLP large-sized slabs are ideal for surfaces that demand maximum hygiene, strength and aesthetic harmony.

600x / 800x 1600mm

### MOZILLA EXQUISITE SURFACES