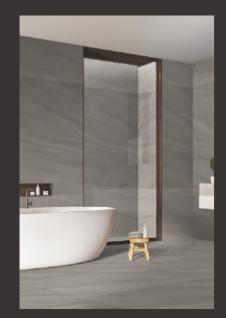

## FEATURES

ONE SIZE
MANY POSSIBILITIES
MANY SURFACES

The Mozilla Granito LLP large-sized slabs are ideal for surfaces that demand maximum hygiene, strength and aesthetic harmony.

600x / 800x 1600mm