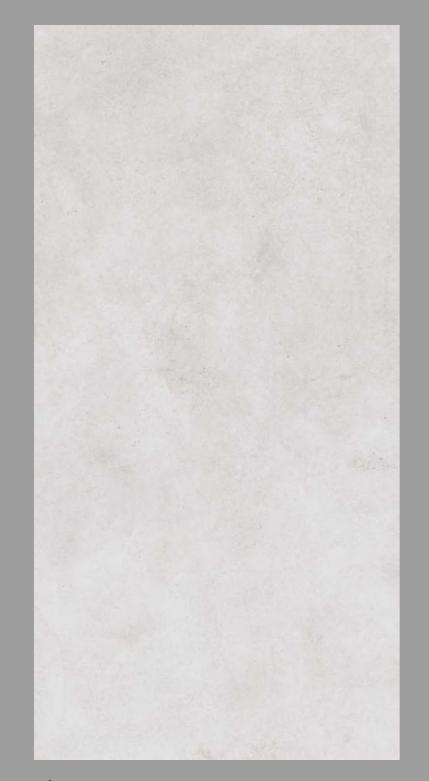

# ANTILO WHITE

#### **ANTILO** WHITE

Size: 600x1200mm

Random

Thickness: 9 mm

Finish: **Matt with Carving Effect** 