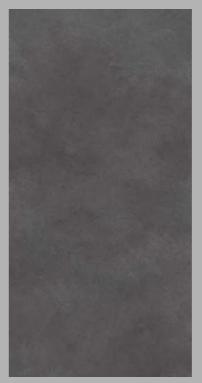

#### ANTILO GREY

600x 1200mm

Random

Finish: Matt with Carving Effect

Size: 600x1200mm