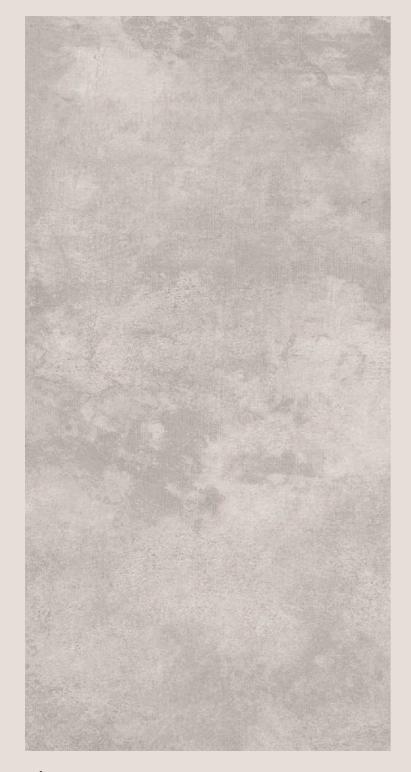

inish



CarvingFinish



Laminate Finish



WoodenFinish

### MOZILLA EXQUISITE SURFACES

#### FEATLRES























Decor Carving





### ANTILO AQUA BASE





















Size: 600x1200mm

Random

Finish: **Matt with Carving Effect** 





#### ANTILO BROWN

600x 1200mm







Size: **600x1200mm** 

Random



**ANTILO** BROWN



Thickness: 9 mm



Finish: **Matt with Carving Effect** 







#### ANTILO CEMENTO









Size: **600x1200mm** 

Random





Thickness: 9 mm





Finish: Matt with Carving Effect









#### ANTILO CREMA





















Size: 600x1200mm

Random

Thickness: 9 mm

Finish:

Matt with Carving Effect





#### ANTILO GREY

600x 1200mm



















Random

Finish: Matt with Carving Effect

Size: 600x1200mm





# **ANTILO SMOKE**





















Size: 600x1200mm

Random





# ANTILO WHITE











#### **ANTILO** WHITE









Size: 600x1200mm

Random

Thickness: 9 mm

Finish: **Matt with Carving Effect** 





#### FABIO BIANCO











FABIO BIANCO









Size: **600x1200mm** 

Random

Thickness: 9 mm

Finish: Matt with Carving Effect





#### FABIO BROWN











FABIO BROWN







CEMENTO

Size: **600x1200mm** 

Random

Thickness: 9 mm

Finish:

Matt with Carving Effect





#### ANTILO CREMA











FABIO CREMA









Size: **600x1200mm** 

Random

Thickness: 9 mm

Finish: Matt with Carving Effect





### FABIO GREY

600x 1200mm



















Size: **600x1200mm** 

Random

Finish: Matt with Carving Effect





#### FABIO LIGHT GREY

















Random

Thickness: 9 mm





#### FABIO VE