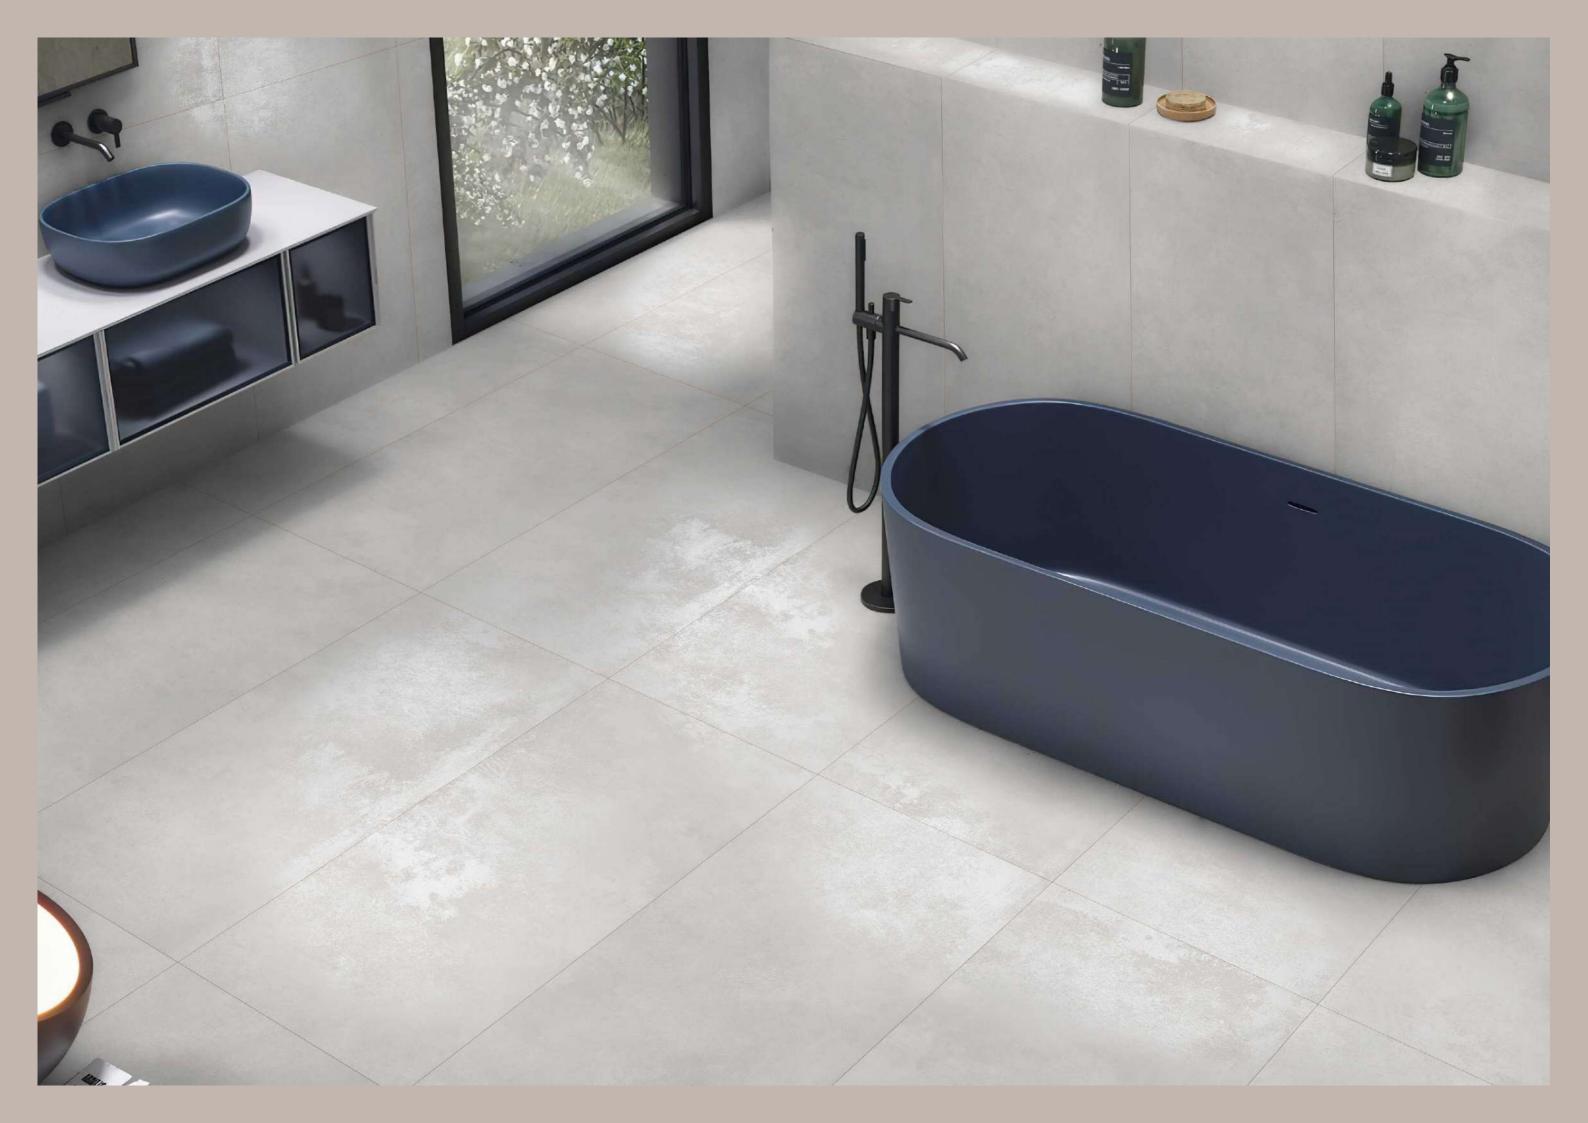

## FEATURES

ONE SIZE
MANY POSSIBILITIES
MANY SURFACES

The Mozilla Granito LLP large-sized slabs are ideal for surfaces that demand maximum hygiene, strength and aesthetic harmony.

600x / 800x 1600mm

### MOZILLA EXQUISITE SURFACES

#### FEATLRES

Decor Carving