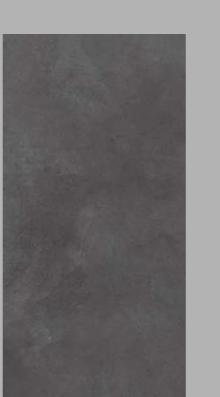

ving Effect





#### ANTILO GREY

600x 1200mm



















Random

Finish: Matt with Carving Effect

Size: 600x1200mm





# **ANTILO SMOKE**





















Size: 600x1200mm

Random





# ANTILO WHITE











#### **ANTILO** WHITE









Size: 600x1200mm

Random

Thickness: 9 mm

Finish: **Matt with Carving Effect** 





#### FABIO BIANCO











FABIO BIANCO









Size: **600x1200mm** 

Random

Thickness: 9 mm

Finish: Matt with Carving Effect





#### FABIO BROWN











FABIO BROWN







CEMENTO

Size: **600x1200mm** 

Random

Thickness: 9 mm

Finish:

Matt with Carving Effect





#### ANTILO CREMA











FABIO CREMA









Size: **600x1200mm** 

Random

Thickness: 9 mm

Finish: Matt with Carving Effect





### FABIO GREY

600x 1200mm



















Size: **600x1200mm** 

Random

Finish: Matt with Carving Effect





#### FABIO LIGHT GREY

















Random

Thickness: 9 mm





#### FABIO VERDE















Random











## LUX ASH











LUX **ASH** 









Random

Thickness: 9 mm





#### LUX BEIGE

















Thickness: 9 mm

Finish: **Matt with Carving Effect** 





## LUX BLUE



















Random





# LUX







600x1200mm













Thickness:

Random





## LUX GREY











LUX **GREY** 









Random

Thickness: 9 mm





#### LUX NERO











Thickness: 9 mm



Finish:

Matt with Carving Effect



Random





#### LUX SKY









LUX SKY









Random

Thickness: 9 mm





#### LUX WHITE







#### **LUX** WHITE



Size: **600x1200mm** 

Random

Thickness: 9 mm

Finish:

M