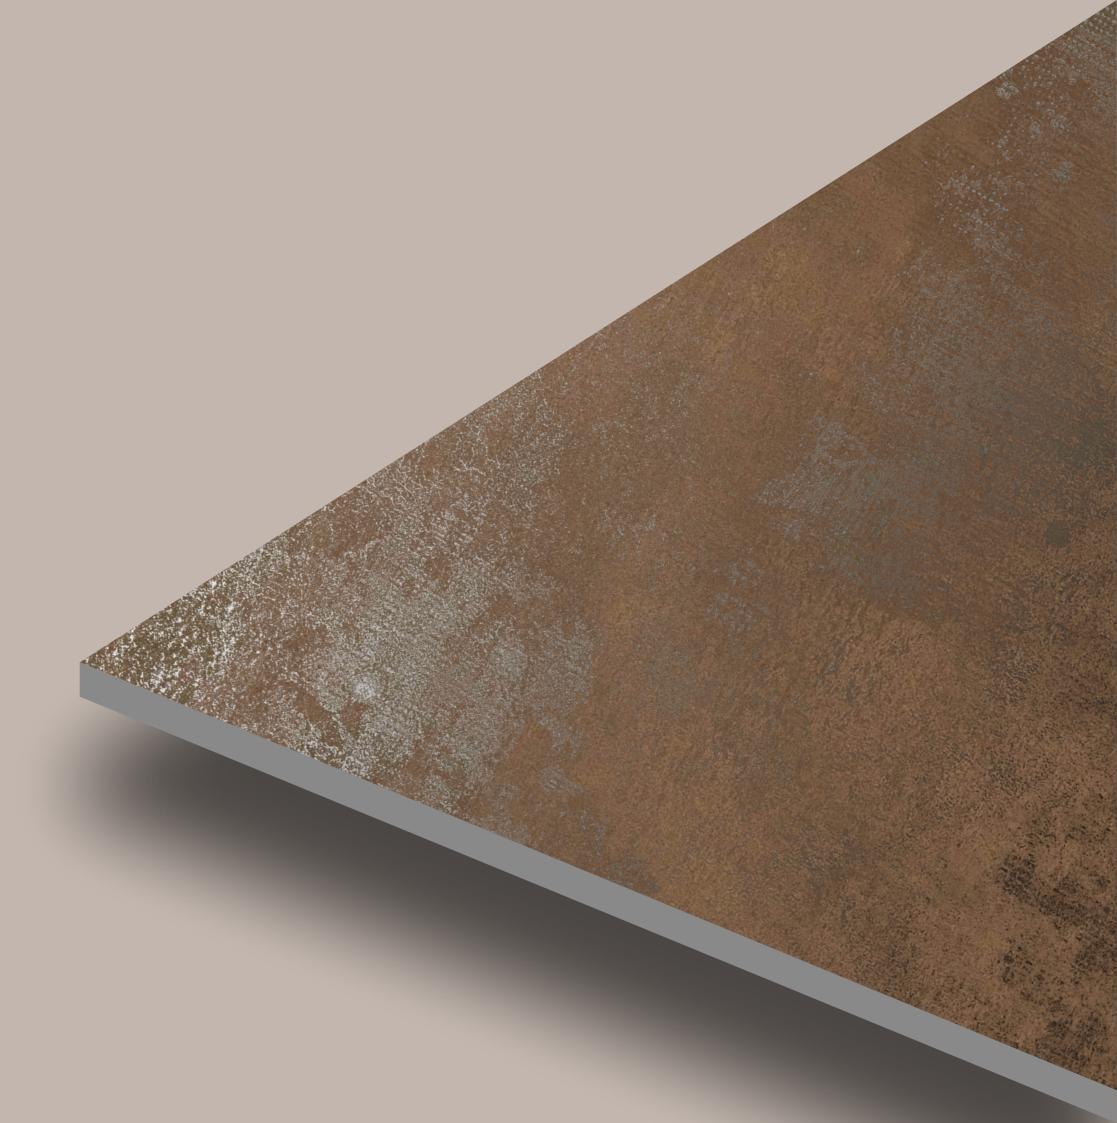

#### ANTILO BROWN

600x 1200mm

Size: **600x1200mm** 

Random

**ANTILO** BROWN

Thickness: 9 mm

Finish: **Matt with Carving Effect** 