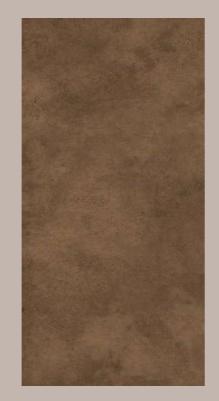

#### ANTILO BROWN

600x 1200mm

Size: **600x1200mm** 

Random

**ANTILO** BROWN

Thickness: 9 mm

Finish: **Matt with Carving Effect** 