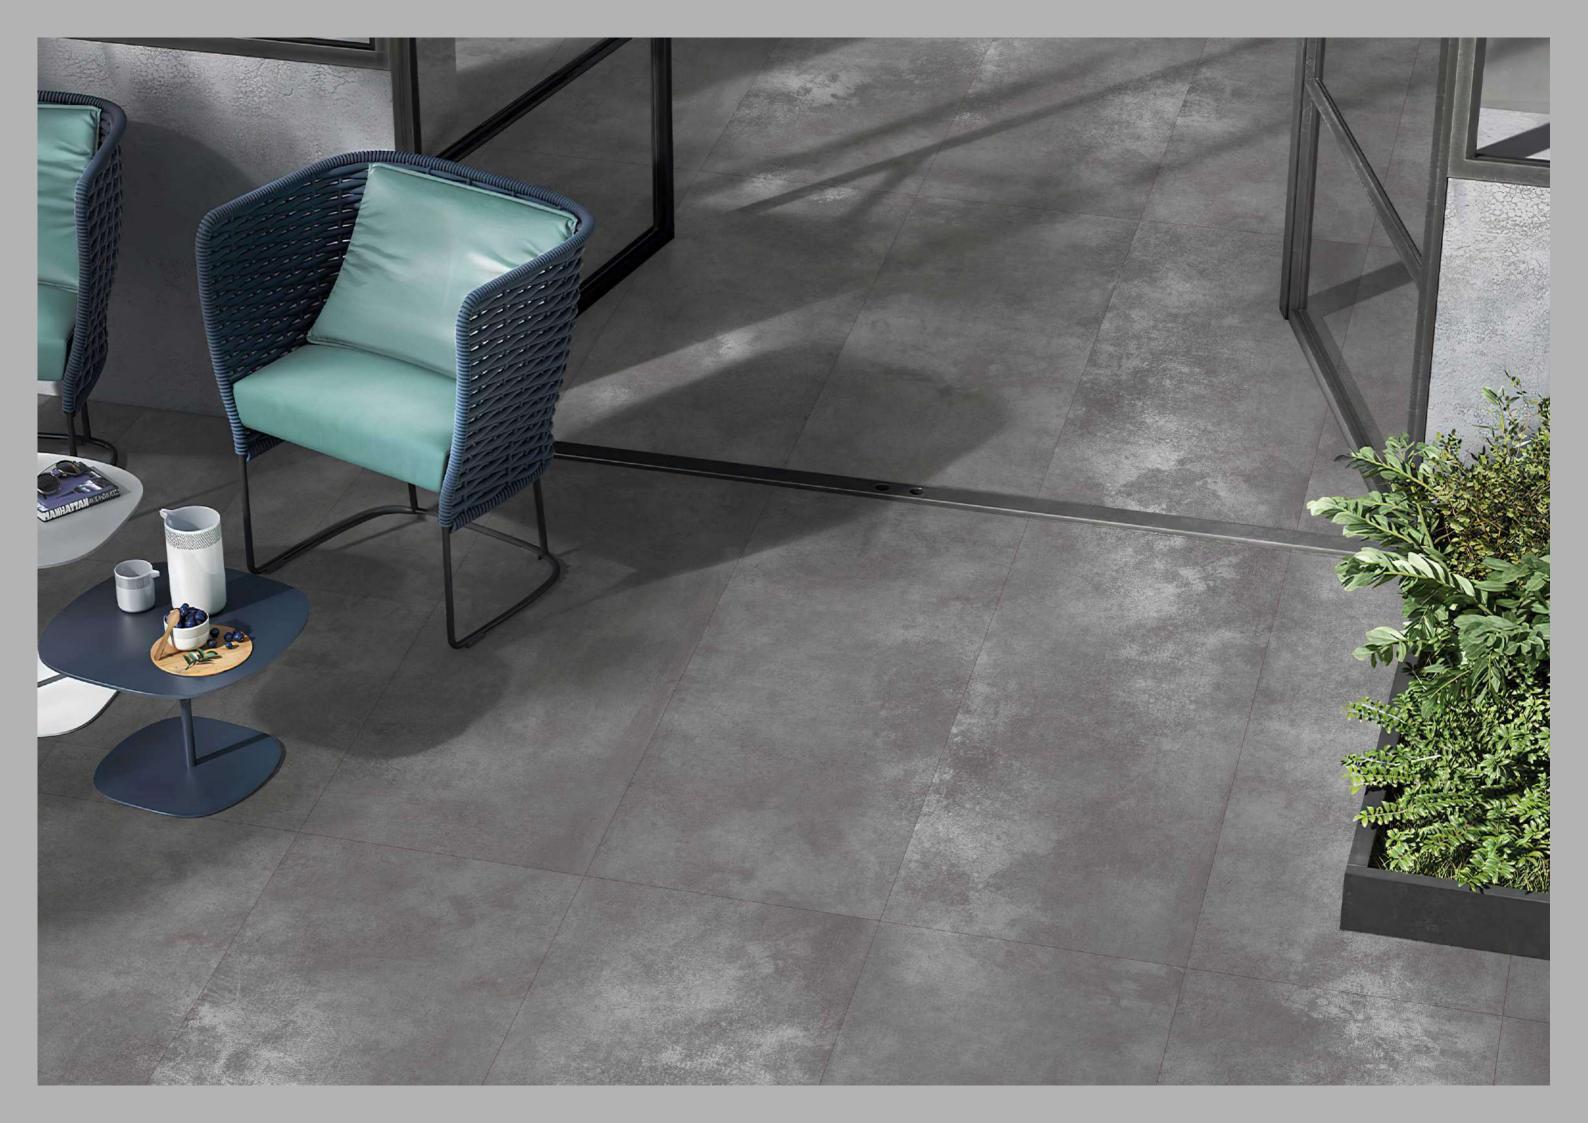

## FEATURES

ONE SIZE
MANY POSSIBILITIES
MANY SURFACES

The Mozilla Granito LLP large-sized slabs are ideal for surfaces that demand maximum hygiene, strength and aesthetic harmony.

600x / 800x 1600mm