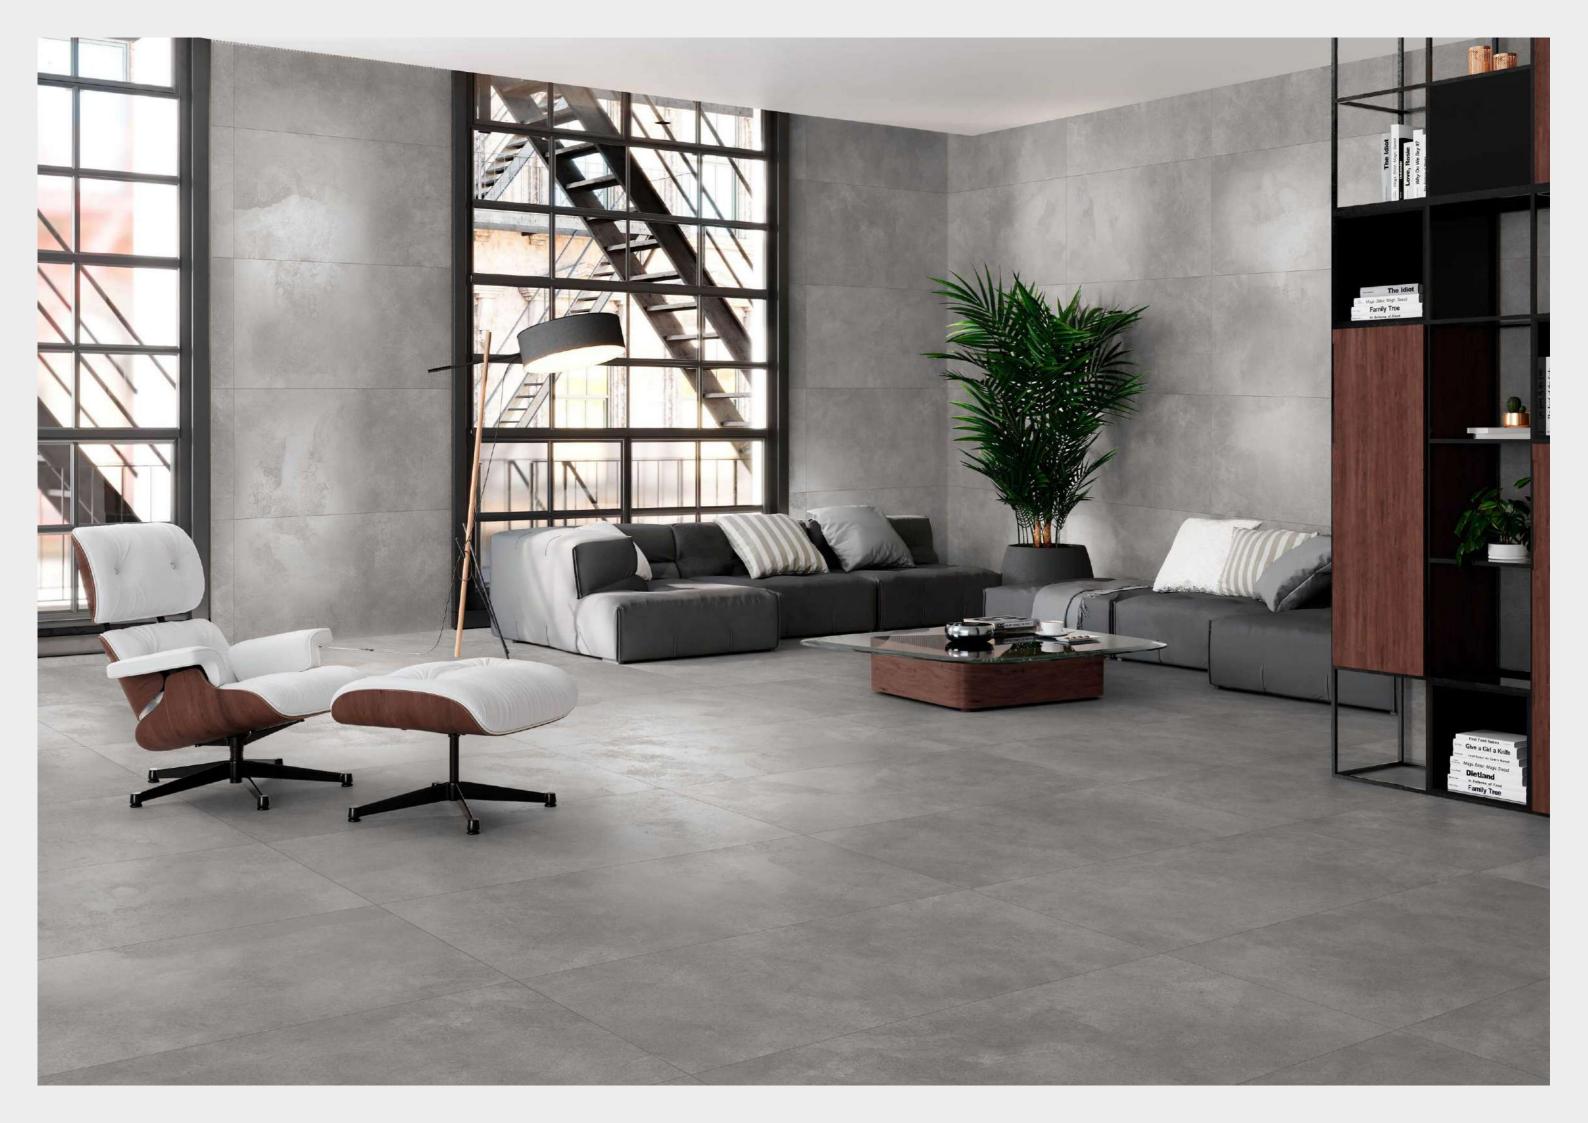

## FEATURES

ONE SIZE
MANY POSSIBILITIES
MANY SURFACES

The Mozilla Granito LLP large-sized slabs are ideal for surfaces that demand maximum hygiene, strength and aesthetic harmony.

600x / 800x 1600mm

### MOZILLA EXQUISITE SURFACES