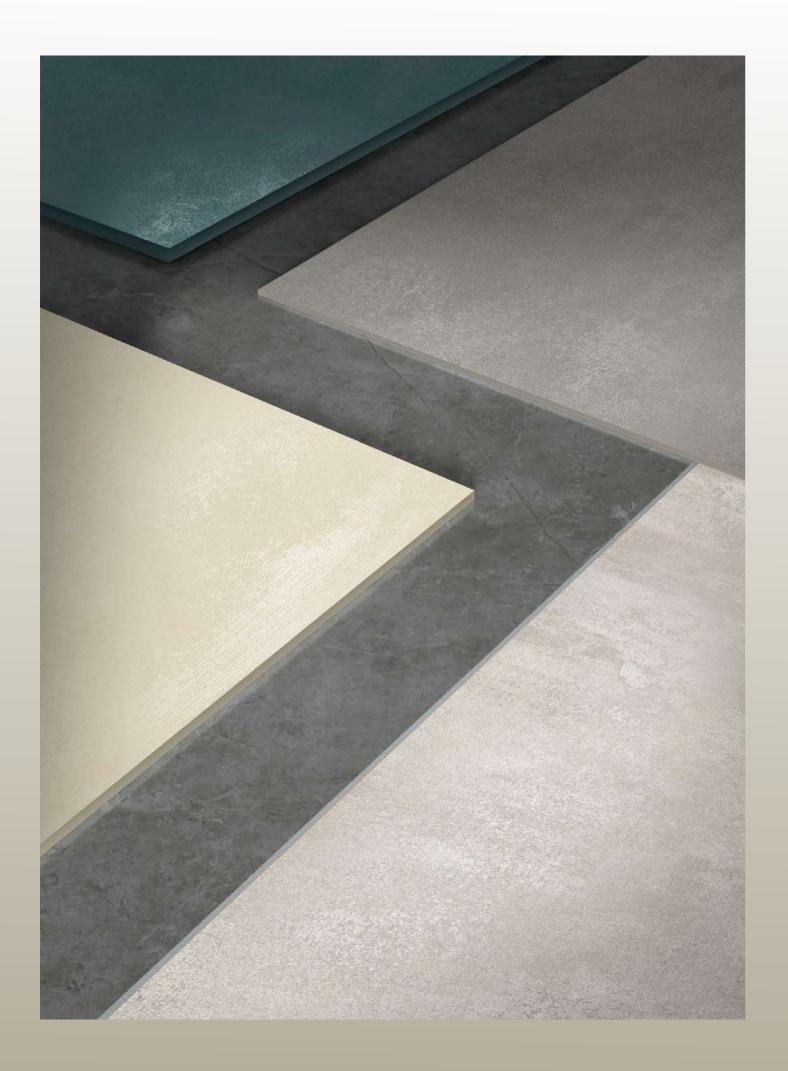

## FEATURES

ONE SIZE
MANY POSSIBILITIES
MANY SURFACES

The Mozilla Granito LLP large-sized slabs are ideal for surfaces that demand maximum hygiene, strength and aesthetic harmony.

600x / 800x 1600mm

### MOZILLA EXQUISITE SURFACES