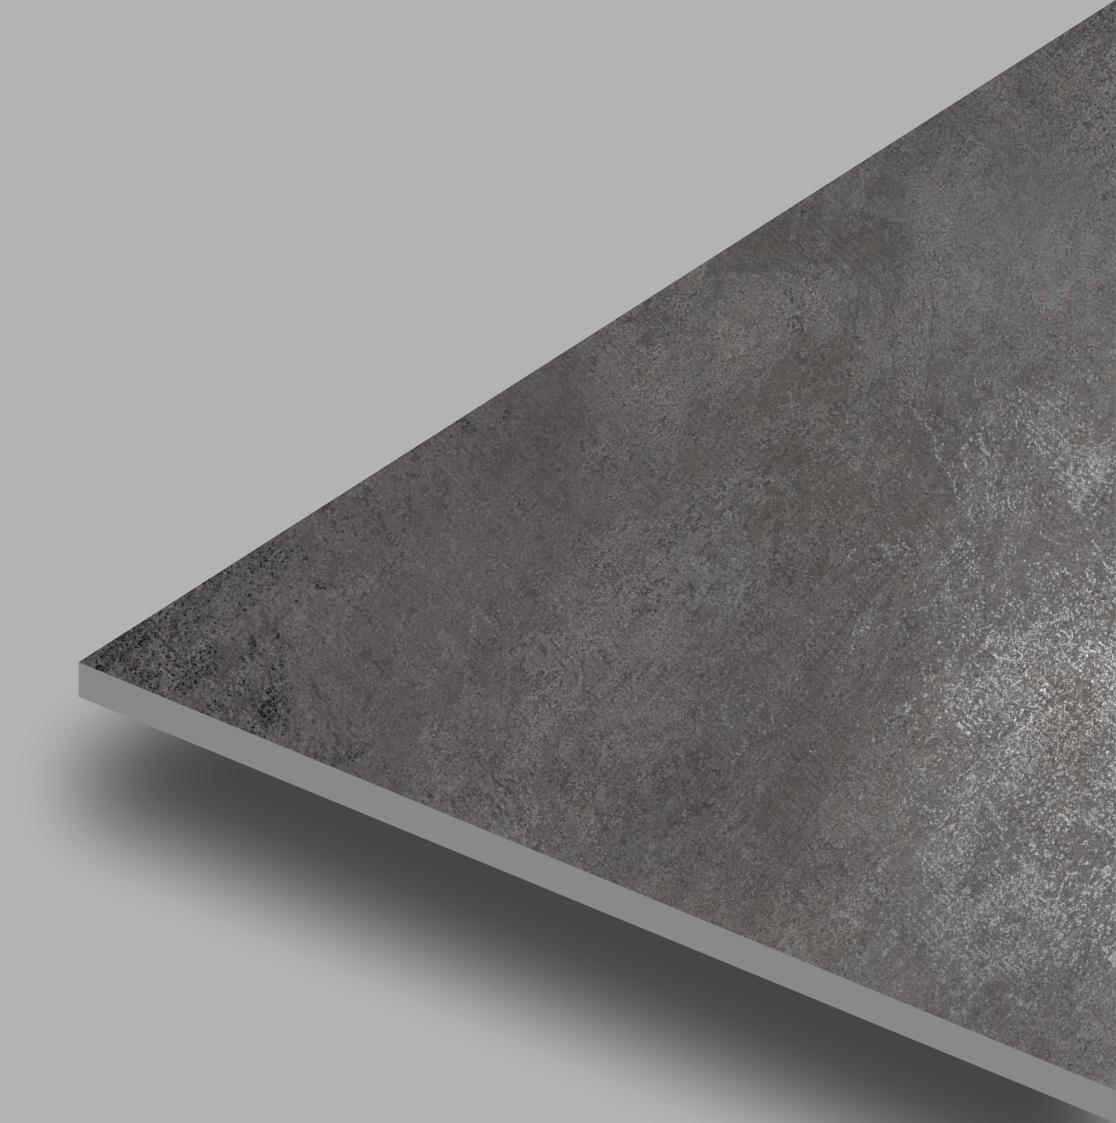

#### ANTILO CEMENTO

Size: **600x1200mm** 

Random

Thickness: 9 mm

Finish: Matt with Carving Effect