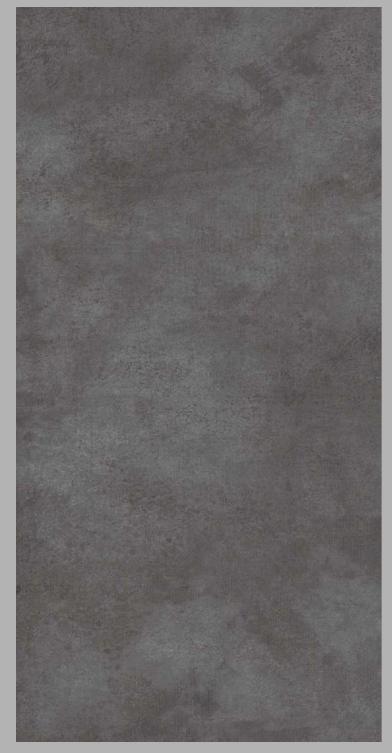

#### ANTILO CEMENTO

Size: **600x1200mm** 

Random

Thickness: 9 mm

Finish: Matt with Carving Effect