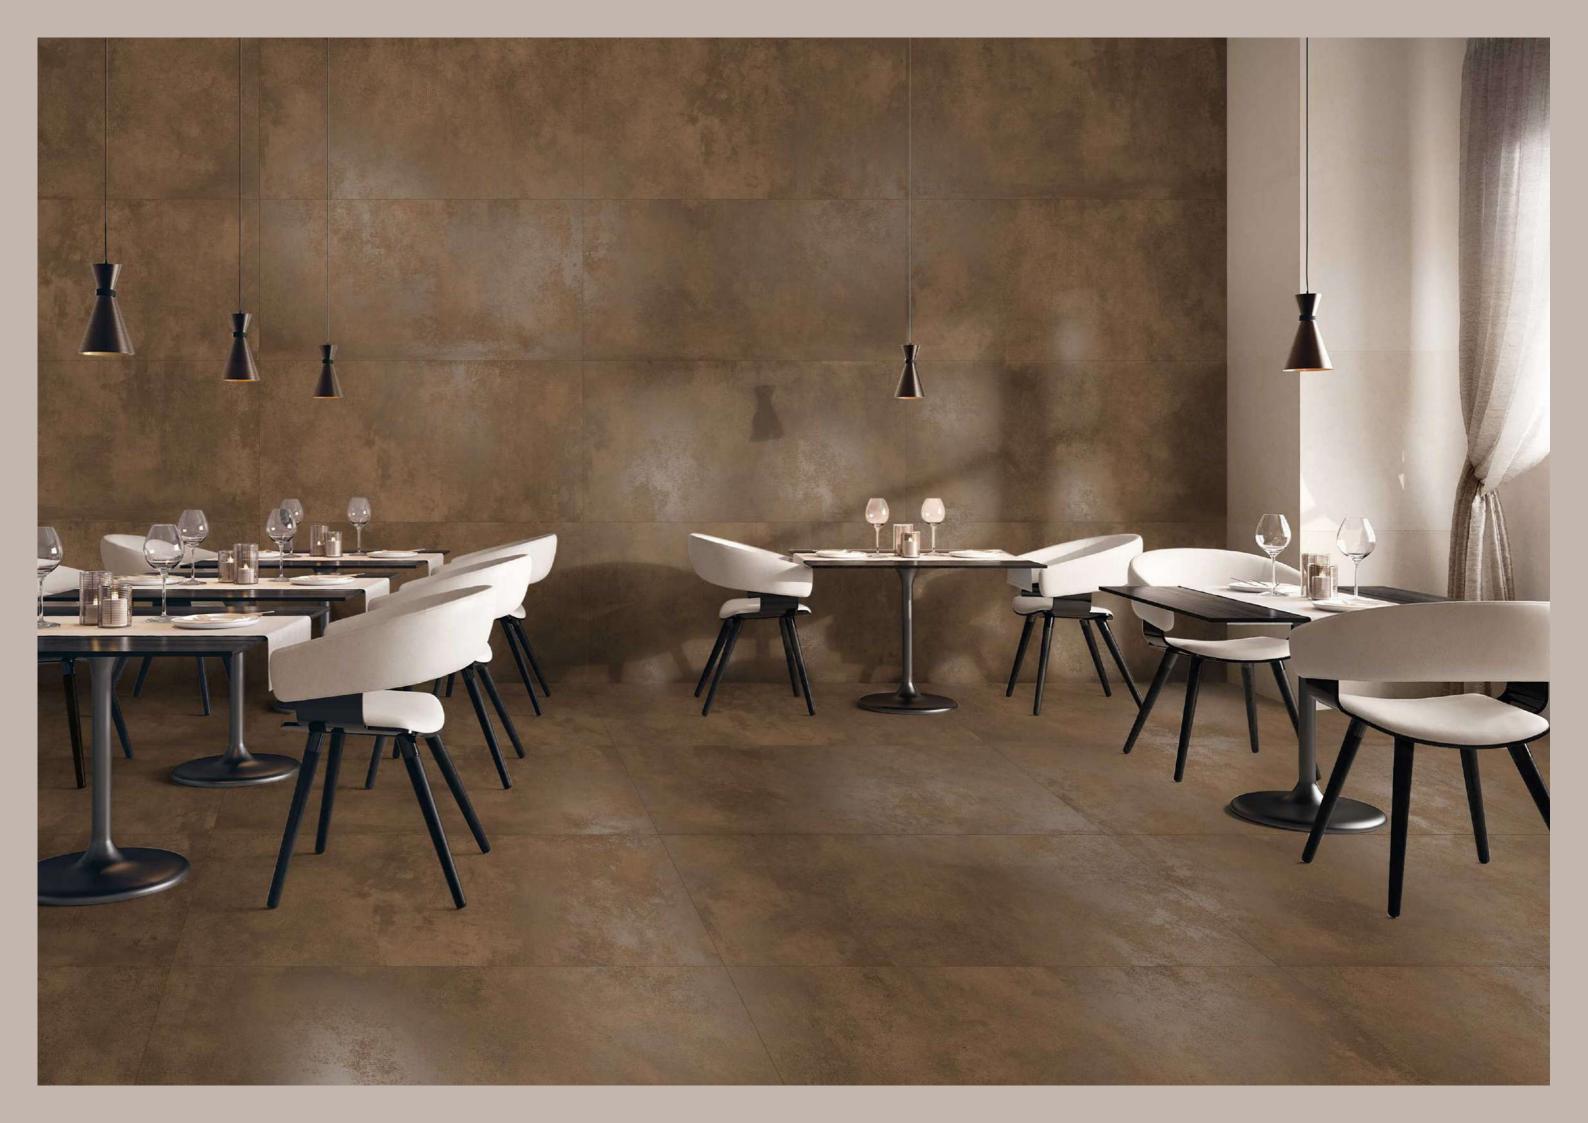

## FEATURES

ONE SIZE
MANY POSSIBILITIES
MANY SURFACES

The Mozilla Granito LLP large-sized slabs are ideal for surfaces that demand maximum hygiene, strength and aesthetic harmony.

600x / 800x 1600mm

### MOZILLA EXQUISITE SURFACES