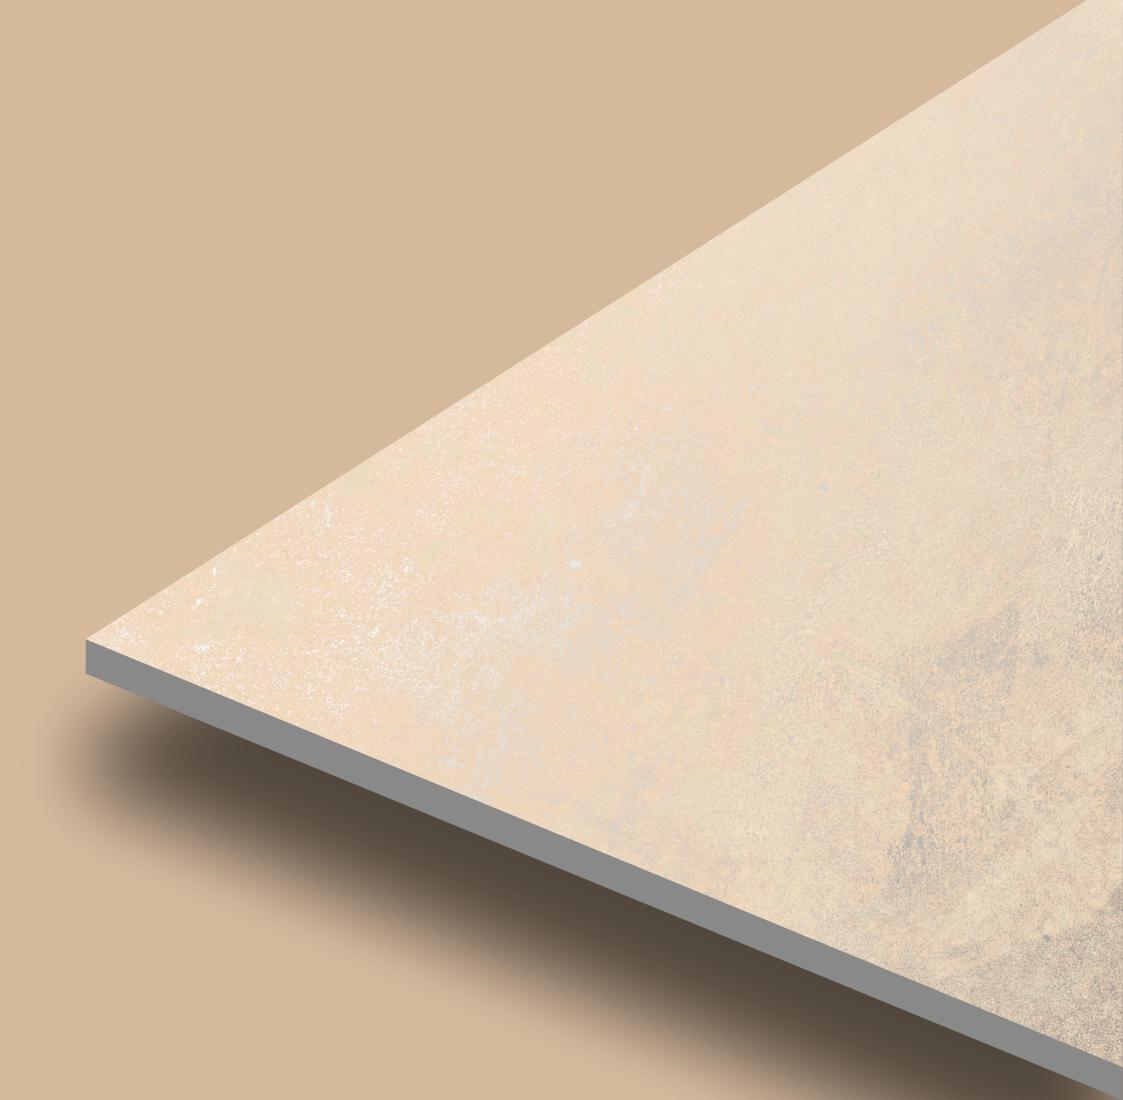

We implement high-end machineries to create the best slabs in the market, with the highly advanced features like Non-absorbent, Resistant to liquids and acids, Resistant to thermal shock, Non-toxic slabs that do not release micro-particles and many more

## FEATURES

ONE SIZE
MANY POSSIBILITIES
MANY SURFACES

The Mozilla Granito LLP large-sized slabs are ideal for surfaces that demand maximum hygiene, strength and aesthetic harmony.

600x / 800x 1600mm