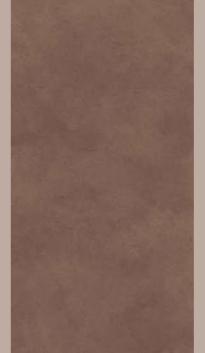

#### ANTILO BROWN

600x 1200mm

Size: **600x1200mm** 

Random

**ANTILO** BROWN

Thickness: 9 mm

Finish: **Matt with Carving Effect** 