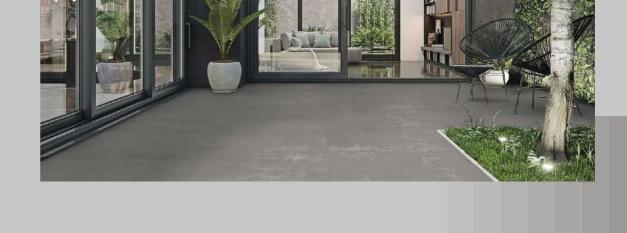

## FEATURES

ONE SIZE
MANY POSSIBILITIES
MANY SURFACES

The Mozilla Granito LLP large-sized slabs are ideal for surfaces that demand maximum hygiene, strength and aesthetic harmony.

600x / 800x 1600mm