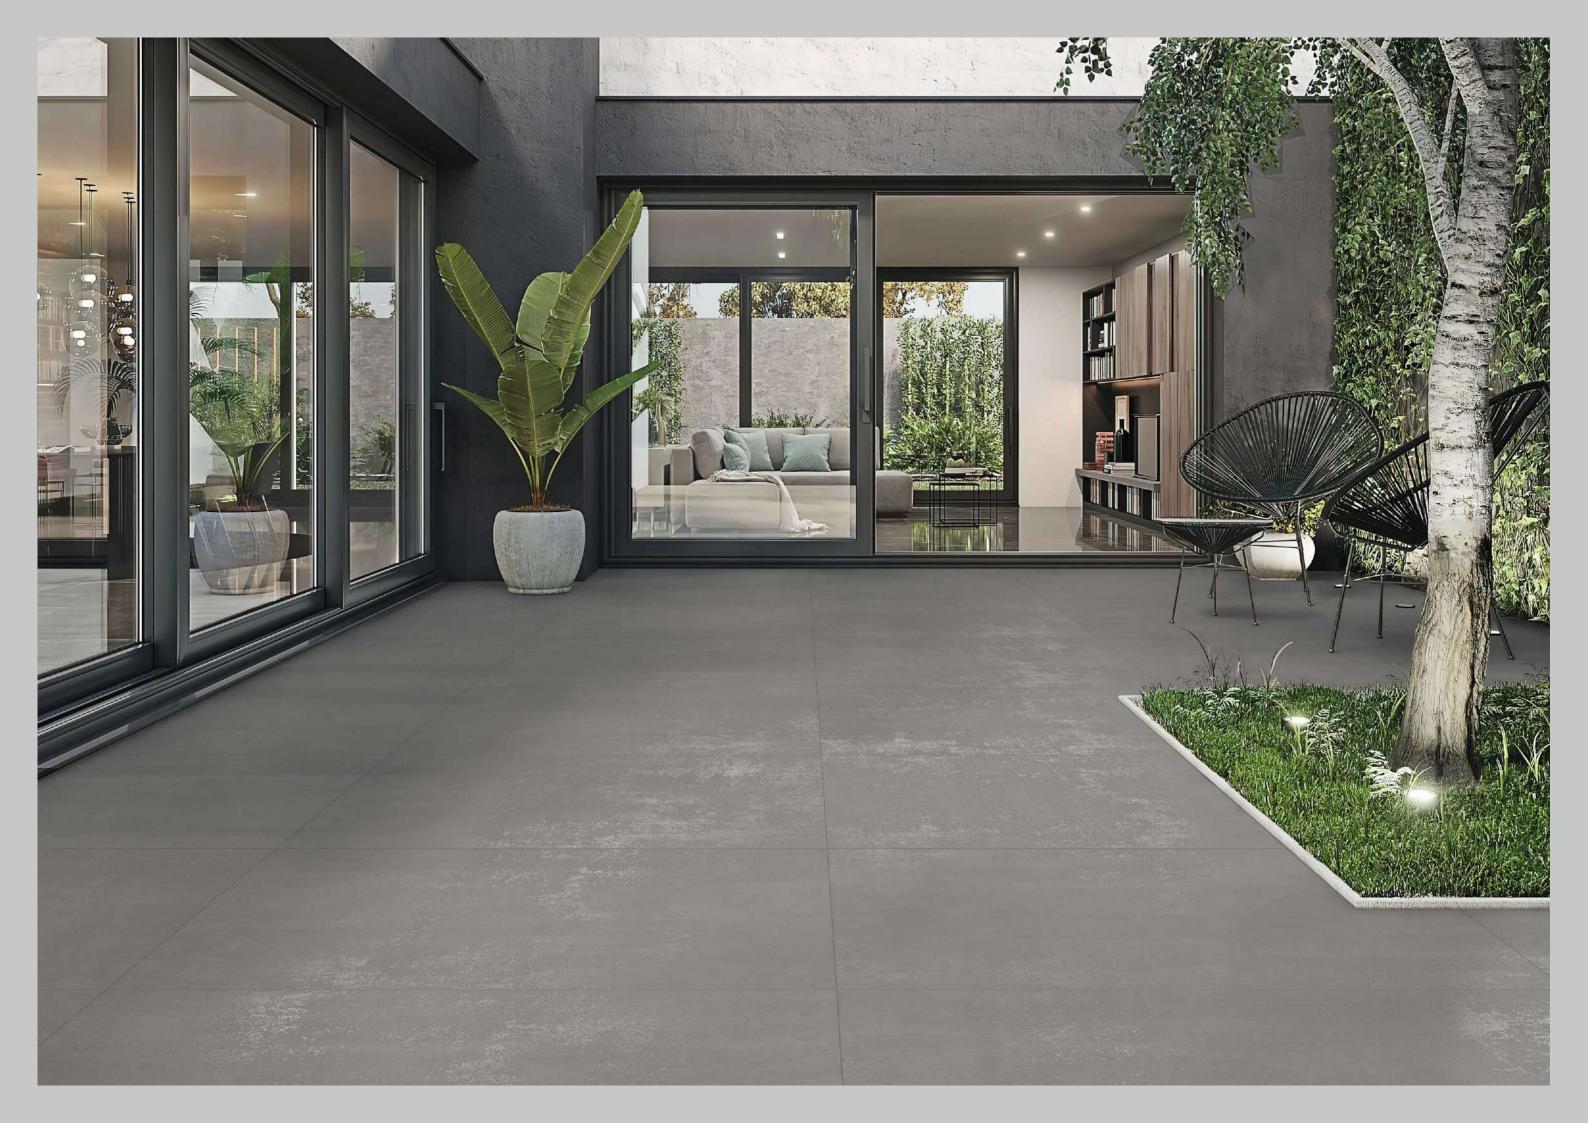

## FEATURES

ONE SIZE
MANY POSSIBILITIES
MANY SURFACES

The Mozilla Granito LLP large-sized slabs are ideal for surfaces that demand maximum hygiene, strength and aesthetic harmony.

600x / 800x 1600mm

### MOZILLA EXQUISITE SURFACES