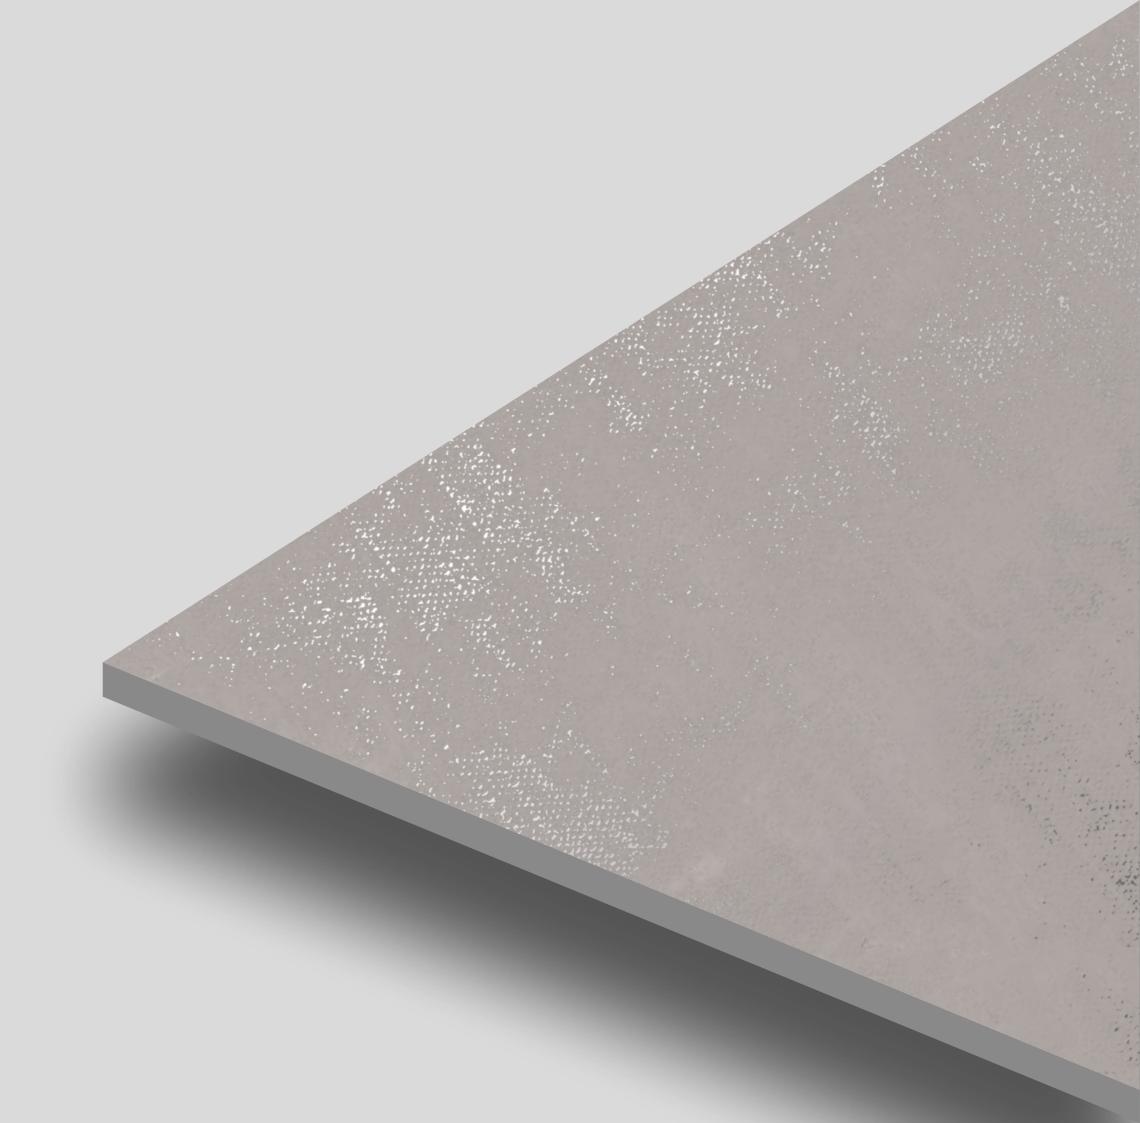

We implement high-end machineries to create the best slabs in the market, with the highly advanced features like Non-absorbent, Resistant to liquids and acids, Resistant to thermal shock, Non-toxic slabs that do not release micro-particles and many more

## FEATURES

ONE SIZE
MANY POSSIBILITIES
MANY SURFACES

The Mozilla Granito LLP large-sized slabs are ideal for surfaces that demand maximum hygiene, strength and aesthetic harmony.

600x / 800x 1600mm