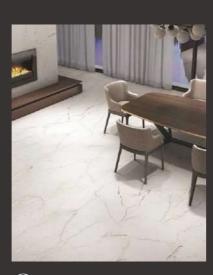

## FEATURES

ONE SIZE
MANY POSSIBILITIES
MANY SURFACES

The Mozilla Granito LLP large-sized slabs are ideal for surfaces that demand maximum hygiene, strength and aesthetic harmony.

600x / 800x 1600mm

### ANTILO AQUA BASE

Size: 600x1200mm

Random

Finish: **Matt with Carving Effect** 