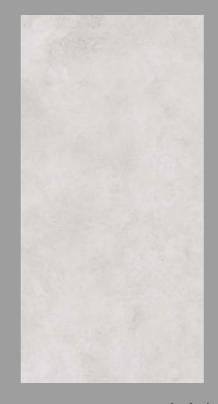

# ANTILO WHITE

#### **ANTILO** WHITE

Size: 600x1200mm

Random

Thickness: 9 mm

Finish: **Matt with Carving Effect** 