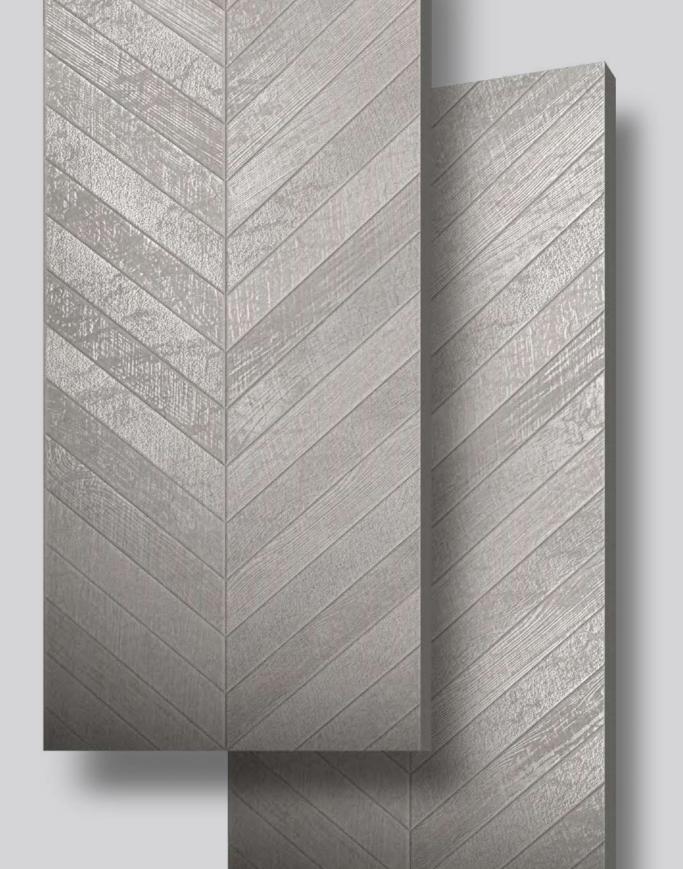

y. The wide range of Colors and Marble Texture allows Mozilla Granito surfaces to be used in residential contexts, such as the kitchen, living room, bathroom, bedroom, and commercial spaces, such as hotels, restaurants, offices, and stores.

The technical performance of porcelain tile and sophisticated aesthetics come together in large-sized slabs that create the impression of continuous and harmonious surfaces and spaces.



600X 1200MM CARVING



CHIRON PUNCH TILES CAN BE A FANTASTIC CHOICE FOR DECORATING WALLS

#### CHIRON BEIGE









Finish: **Matt | Carving** 

Size: **600x1200mm** 







#### CHIRON BLACK























Finish: **Matt | Carving** 

Size: **600x1200mm** 







#### CHIRON BROWN









Finish: **Matt | Carving** 

Size: **600x1200mm** 







## CHIRON































Finish: **Matt | Carving** 

Size: **600x1200mm** 







#### CHIRON CREMA



































Finish: **Matt | Carving** 

Size: **600x1200mm** 







## CHIRON



































Finish: **Matt | Carving** 

Size: **600x1200mm** 







#### CHIRON KOTO

































Finish: **Matt | Carving** 

Size: **600x1200mm** 









## CHIRON

































Finish: **Matt | Carving** 

Size: **600x1200mm** 







#### CHIRON NERO























Finish: **Matt | Carving** 

Size: **600x1200mm** 







## CHIRON PECAN































Finish: **Matt | Carving** 

Size: **600x1200mm** 







#### CHIRON SILVER









Finish: **Matt | Carving** 

Size: **600x1200mm**