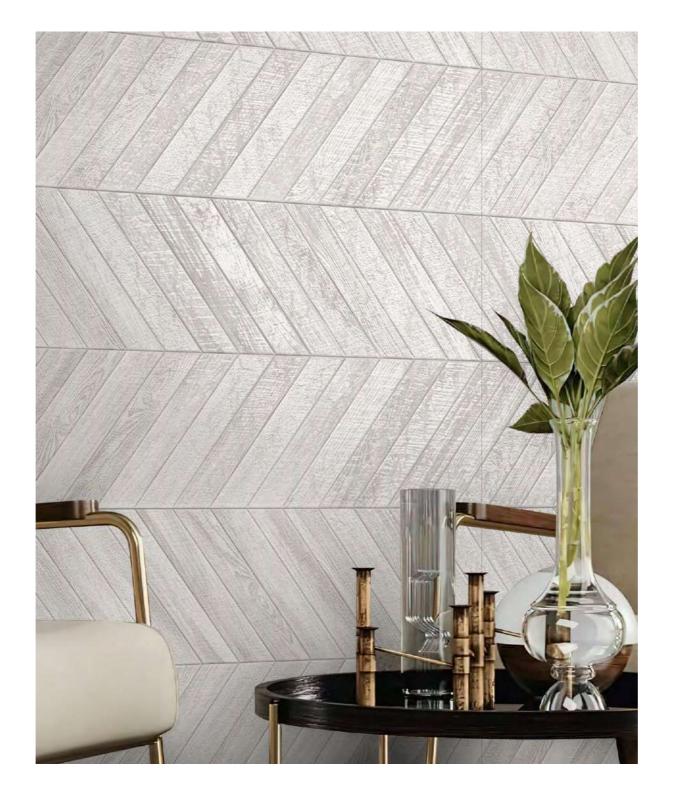

CHIRON PUNCH TILES CAN BE A FANTASTIC CHOICE FOR DECORATING WALLS

#### CHIRON BEIGE

Finish: **Matt | Carving** 

Size: **600x1200mm** 