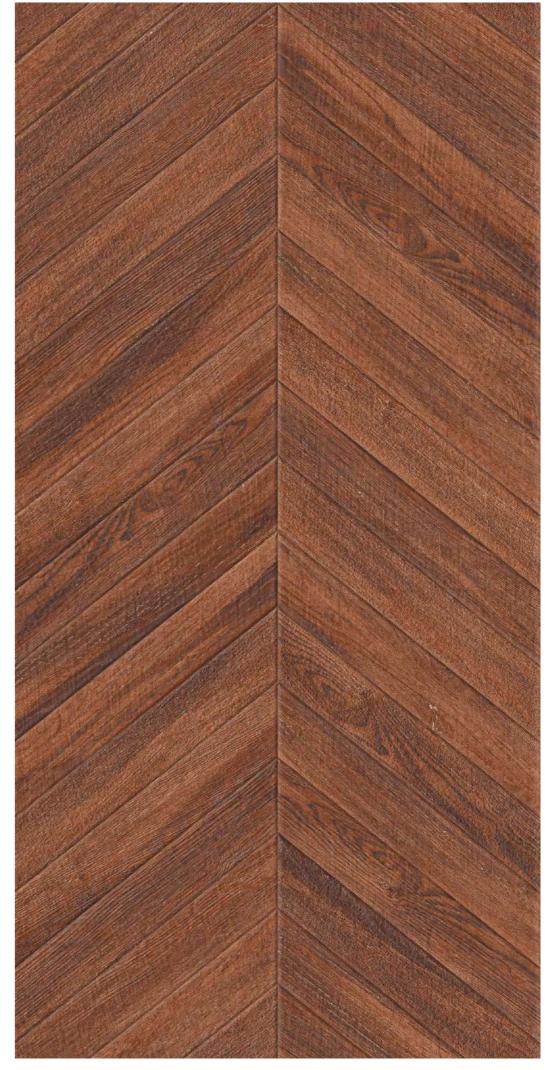

The technical performance of porcelain tile and sophisticated aesthetics come together in large-sized slabs that create the impression of continuous and harmonious surfaces and spaces.

600X 1200MM CARVING

#### CHIRON BROWN

Finish: **Matt | Carving** 

Size: **600x1200mm** 

## CHIRON PECAN

Finish: **Matt | Carving** 

Size: **600x1200mm** 