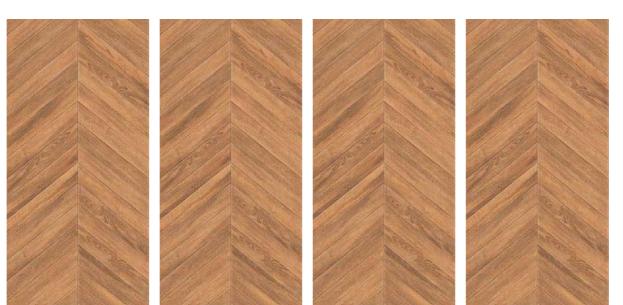

aesthetic harmony. The wide range of Colors and Marble Texture allows Mozilla Granito surfaces to be used in residential contexts, such as the kitchen, living room, bathroom, bedroom, and commercial spaces, such as hotels, restaurants, offices, and stores.

The technical performance of porcelain tile and sophisticated aesthetics come together in large-sized slabs that create the impression of continuous and harmonious surfaces and spaces.



600X 1200MM CARVING



CHIRON PUNCH TILES CAN BE A FANTASTIC CHOICE FOR DECORATING WALLS

#### CHIRON BEIGE









Finish: **Matt | Carving** 

Size: **600x1200mm** 







#### CHIRON BLACK























Finish: **Matt | Carving** 

Size: **600x1200mm** 







#### CHIRON BROWN









Finish: **Matt | Carving** 

Size: **600x1200mm** 







## CHIRON































Finish: **Matt | Carving** 

Size: **600x1200mm** 







#### CHIRON CREMA



































Finish: **Matt | Carving** 

Size: **600x1200mm** 







## CHIRON



































Finish: **Matt | Carving** 

Size: **600x1200mm** 







#### CHIRON KOTO

































Finish: **Matt | Carving** 

Size: **600x1200mm** 









## CHIRON

































Finish: **Matt | Carving** 

Size: **600x1200mm** 







#### CHIRON NERO























Finish: **Matt | Carving** 

Size: **600x1200mm** 







## CHIRON PECAN































Finish: **Matt | Carving** 

Size: **600x1200mm** 







#### CHIRON SILVER









Finish: **Matt | Carving** 

Size: **60