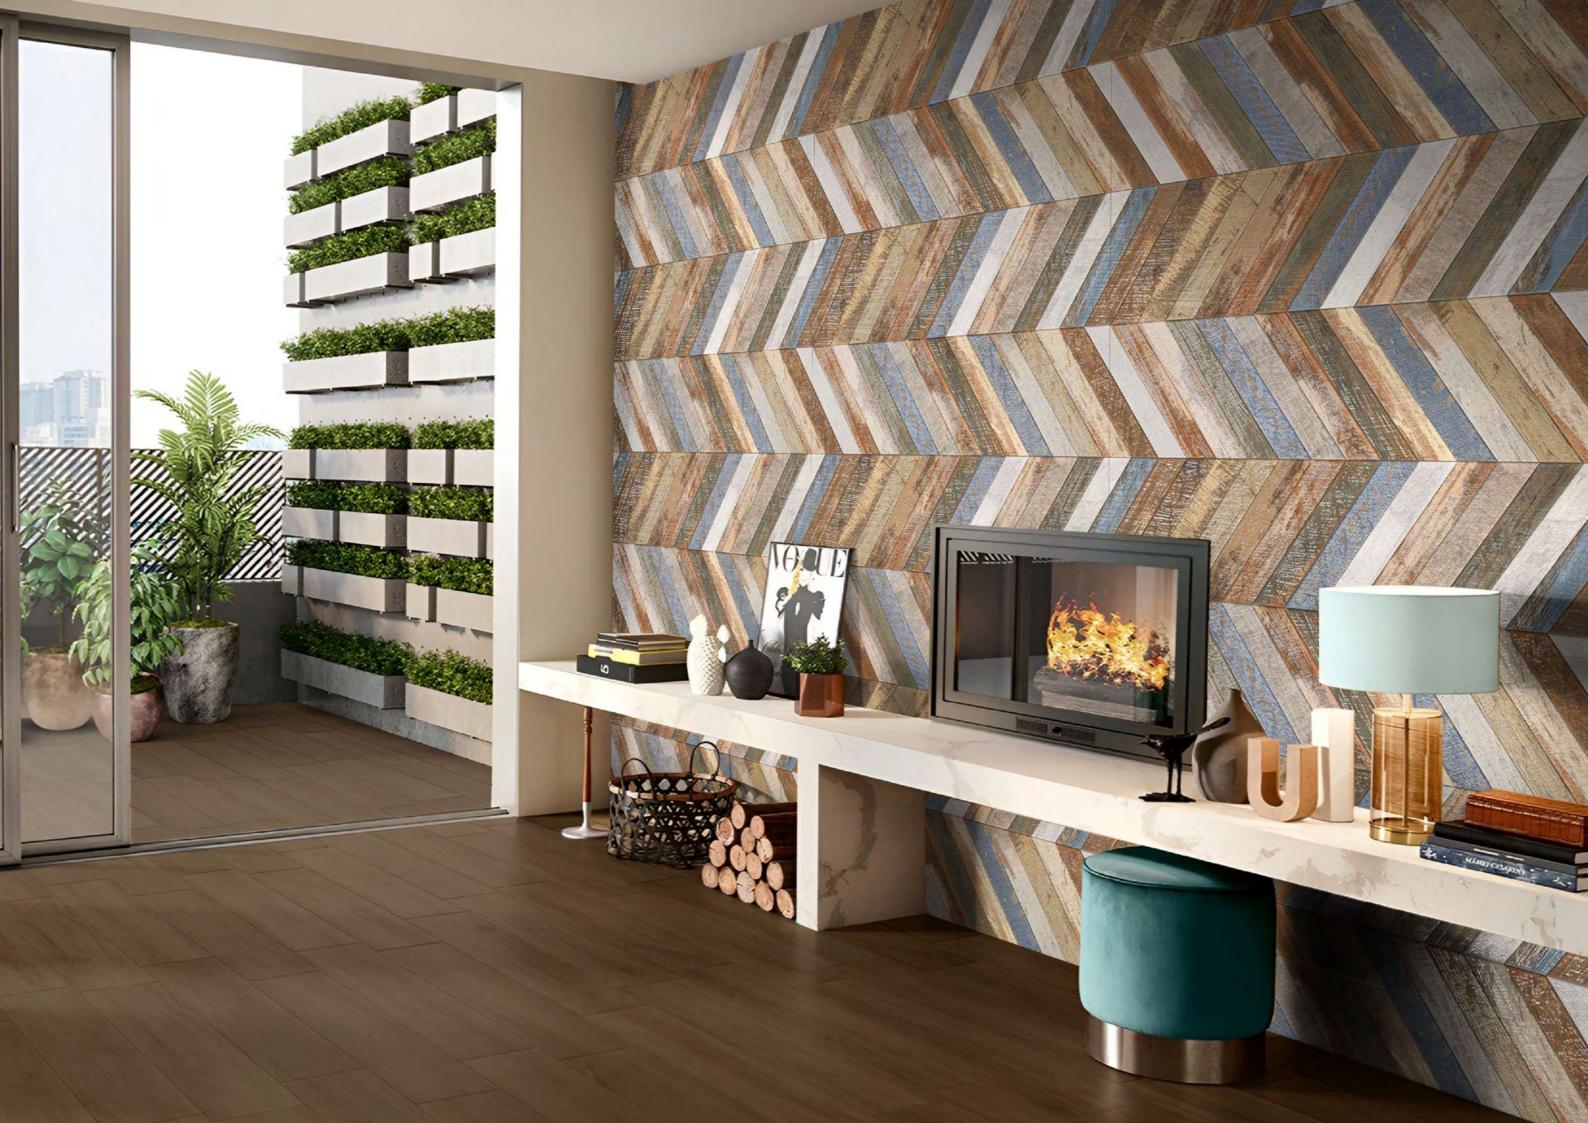

CHIRON PUNCH TILES CAN BE A FANTASTIC CHOICE FOR DECORATING WALLS

## CHIRON

Finish: **Matt | Carving** 

Size: **600x1200mm** 