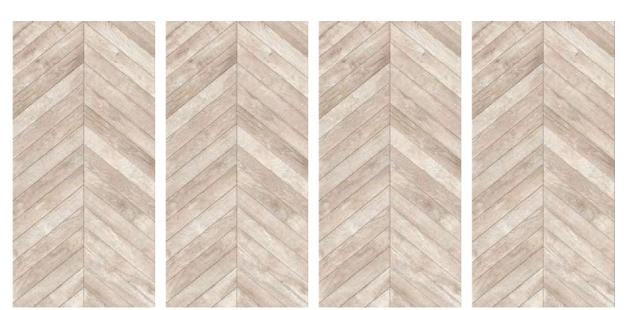

#### FEATLRES

Decor Carving

The Mozilla Granito LLP large-sized slabs are ideal for surfaces that demand maximum hygiene, strength, and aesthetic harmony. The wide range of Colors and Marble Texture allows Mozilla Granito surfaces to be used in residential contexts, such as the kitchen, living room, bathroom, bedroom, and commercial spaces, such as hotels, restaurants, offices, and stores.

The technical performance of porcelain tile and sophisticated aesthetics come together in large-sized slabs that create the impression of continuous and harmonious surfaces and spaces.

600X 1200MM CARVING