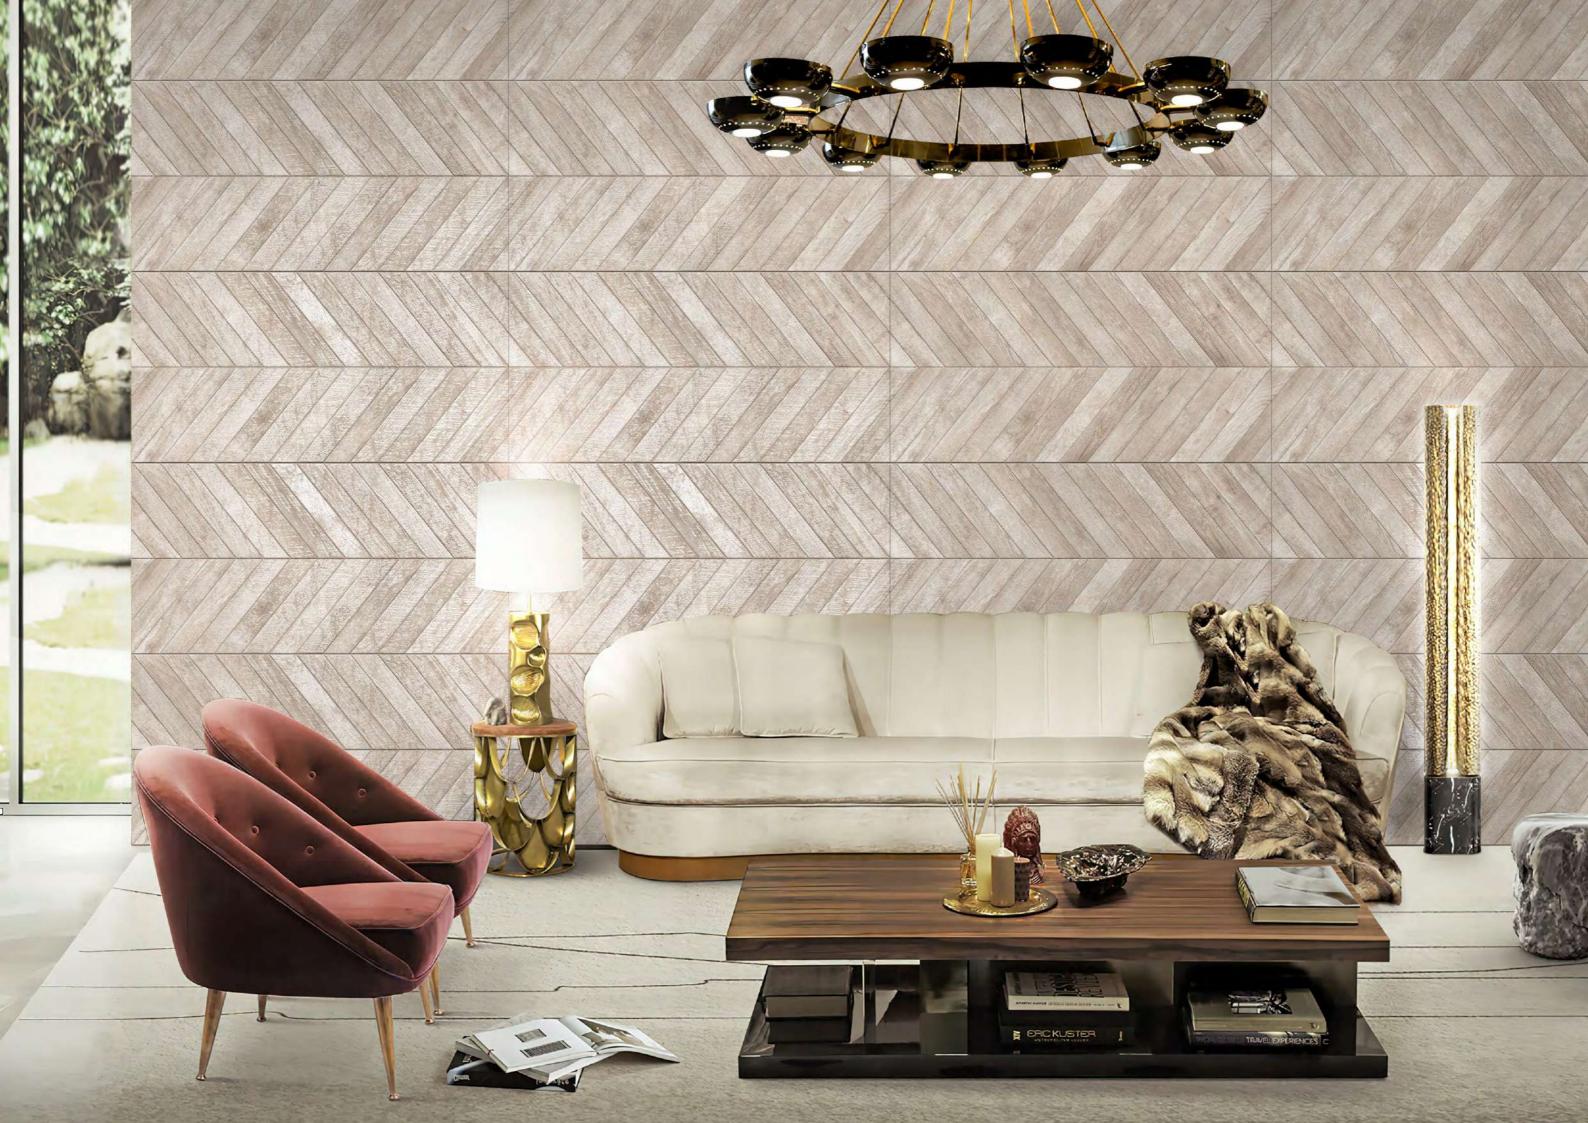

#### APPLICATION AREA

MOZILLA MADE SURFACES WHICH ARE ADORN YOUR SPACE AND STABLE IN ANY CONDITION AND ALSO EASY TO APPLICABLE ANYWHERE.

ONE SIZE
MANY POSSIBILITIES
MANY SURFACES

The Mozilla Granito LLP large-sized slabs are ideal for surfaces that demand maximum hygiene, strength and aesthetic harmony.

#### FEATLRES

Decor Carving

The Mozilla Granito LLP large-sized slabs are ideal for surfaces that demand maximum hygiene, strength, and aesthetic harmony. The wide range of Colors and Marble Texture allows Mozilla Granito surfaces to be used in residential contexts, such as the kitchen, living room, bathroom, bedroom, and commercial spaces, such as hotels, restaurants, offices, and stores.

The technical performance of porcelain tile and sophisticated aesthetics come together in large-sized slabs that create the impression of continuous and harmonious surfaces and spaces.

600X 1200MM CARVING

CHIRON PUNCH TILES CAN BE A FANTASTIC CHOICE FOR DECORATING WALLS