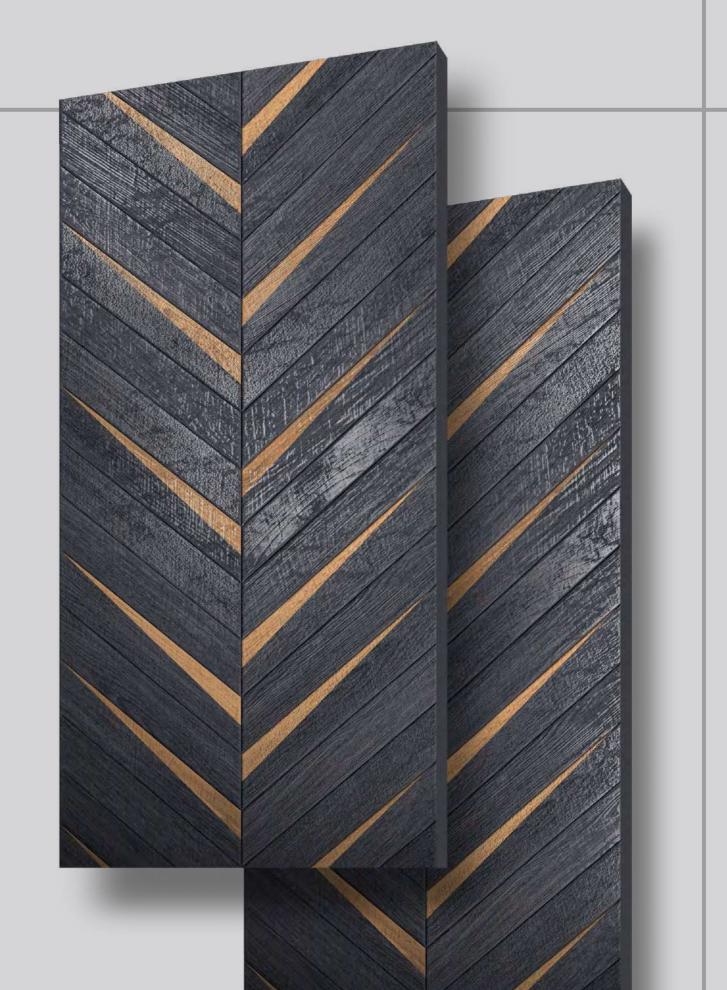

#### CHIRON BLACK

Finish: **Matt | Carving** 

Size: **600x1200mm** 

#### CHIRON NERO

Finish: **Matt | Carving** 

Size: **600x1200mm** 

## CHIRON WENGE

Finish: **Matt | Carving** 

Size: **600x1200mm** 