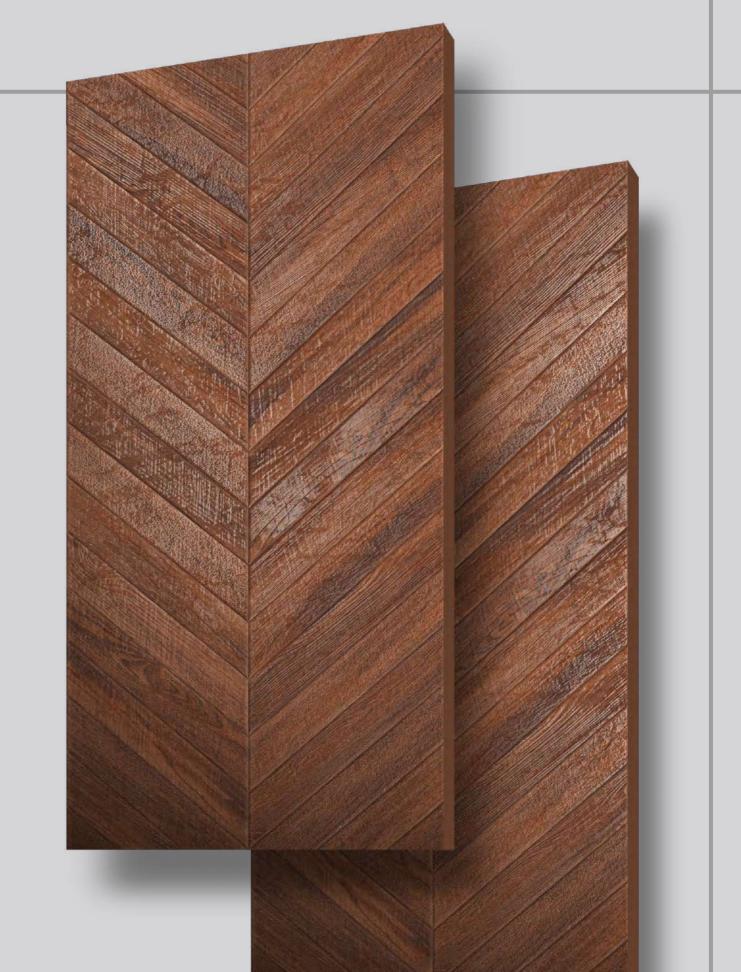

Chiron Punch

600x1200mm

www.mozillagranito.com

#### CHIRON BROWN

Finish: **Matt | Carving** 

Size: **600x1200mm** 

## CHIRON PECAN

Finish: **Matt | Carving** 

Size: **600x1200mm** 

## CHIRON WENGE

Finish: **Matt | Carving** 

Size: **600x1200mm** 