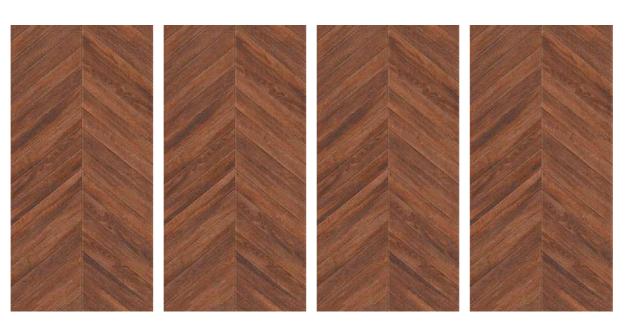

Chiron Punch

600x1200mm

www.mozillagranito.com

#### CHIRON BROWN

Finish: **Matt | Carving** 

Size: **600x1200mm** 

## CHIRON PECAN

Finish: **Matt | Carving** 

Size: **600x1200mm** 