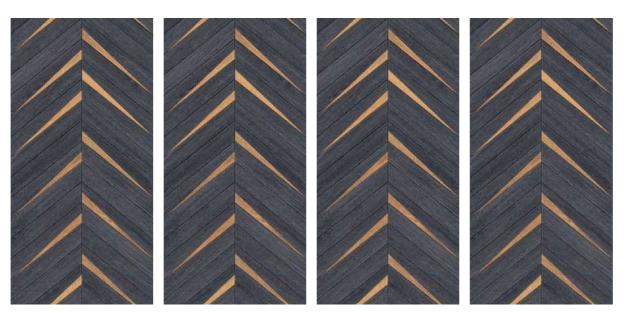

P large-sized slabs are ideal for surfaces that demand maximum hygiene, strength, and aesthetic harmony. The wide range of Colors and Marble Texture allows Mozilla Granito surfaces to be used in residential contexts, such as the kitchen, living room, bathroom, bedroom, and commercial spaces, such as hotels, restaurants, offices, and stores.

The technical performance of porcelain tile and sophisticated aesthetics come together in large-sized slabs that create the impression of continuous and harmonious surfaces and spaces.



600X 1200MM CARVING



CHIRON PUNCH TILES CAN BE A FANTASTIC CHOICE FOR DECORATING WALLS

#### CHIRON BEIGE









Finish: **Matt | Carving** 

Size: **600x1200mm** 







#### CHIRON BLACK























Finish: **Matt | Carving** 

Size: **600x1200mm** 







#### CHIRON BROWN









Finish: **Matt | Carving** 

Size: **600x1200mm** 







## CHIRON































Finish: **Matt | Carving** 

Size: **600x1200mm** 







#### CHIRON CREMA



































Finish: **Matt | Carving** 

Size: **600x1200mm** 







## CHIRON



































Finish: **Matt | Carving** 

Size: **600x1200mm** 







#### CHIRON KOTO

































Finish: **Matt | Carving** 

Size: **600x1200mm** 









## CHIRON

































Finish: **Matt | Carving** 

Size: **600x1200mm** 







#### CHIRON NERO























Finish: **Matt | Carving** 

Size: **600x1200mm** 







## CHIRON PECAN































Finish: **Matt | Carving** 

Size: **600