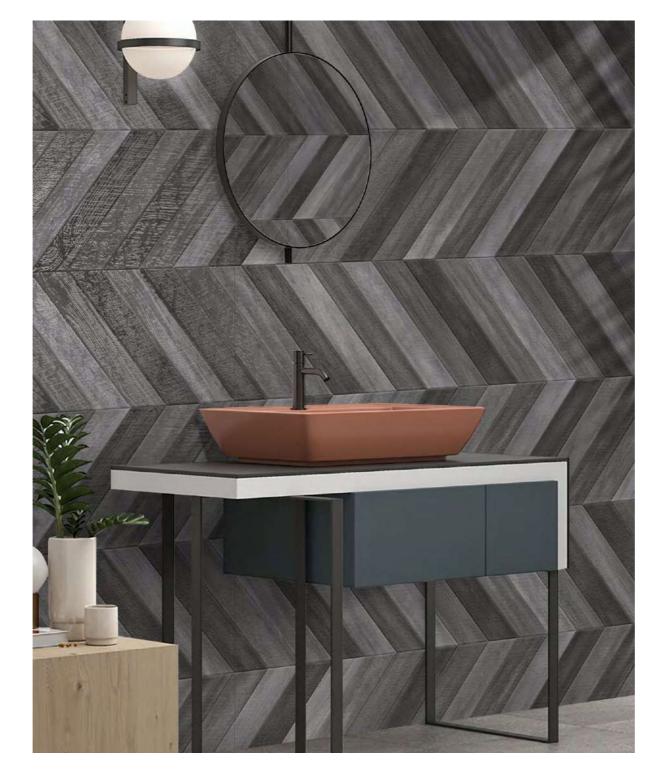

CHIRON PUNCH TILES CAN BE A FANTASTIC CHOICE FOR DECORATING WALLS

#### FEATLRES

Decor Carving

The Mozilla Granito LLP large-sized slabs are ideal for surfaces that demand maximum hygiene, strength, and aesthetic harmony. The wide range of Colors and Marble Texture allows Mozilla Granito surfaces to be used in residential contexts, such as the kitchen, living room, bathroom, bedroom, and commercial spaces, such as hotels, restaurants, offices, and stores.

The technical performance of porcelain tile and sophisticated aesthetics come together in large-sized slabs that create the impression of continuous and harmonious surfaces and spaces.

600X 1200MM CARVING