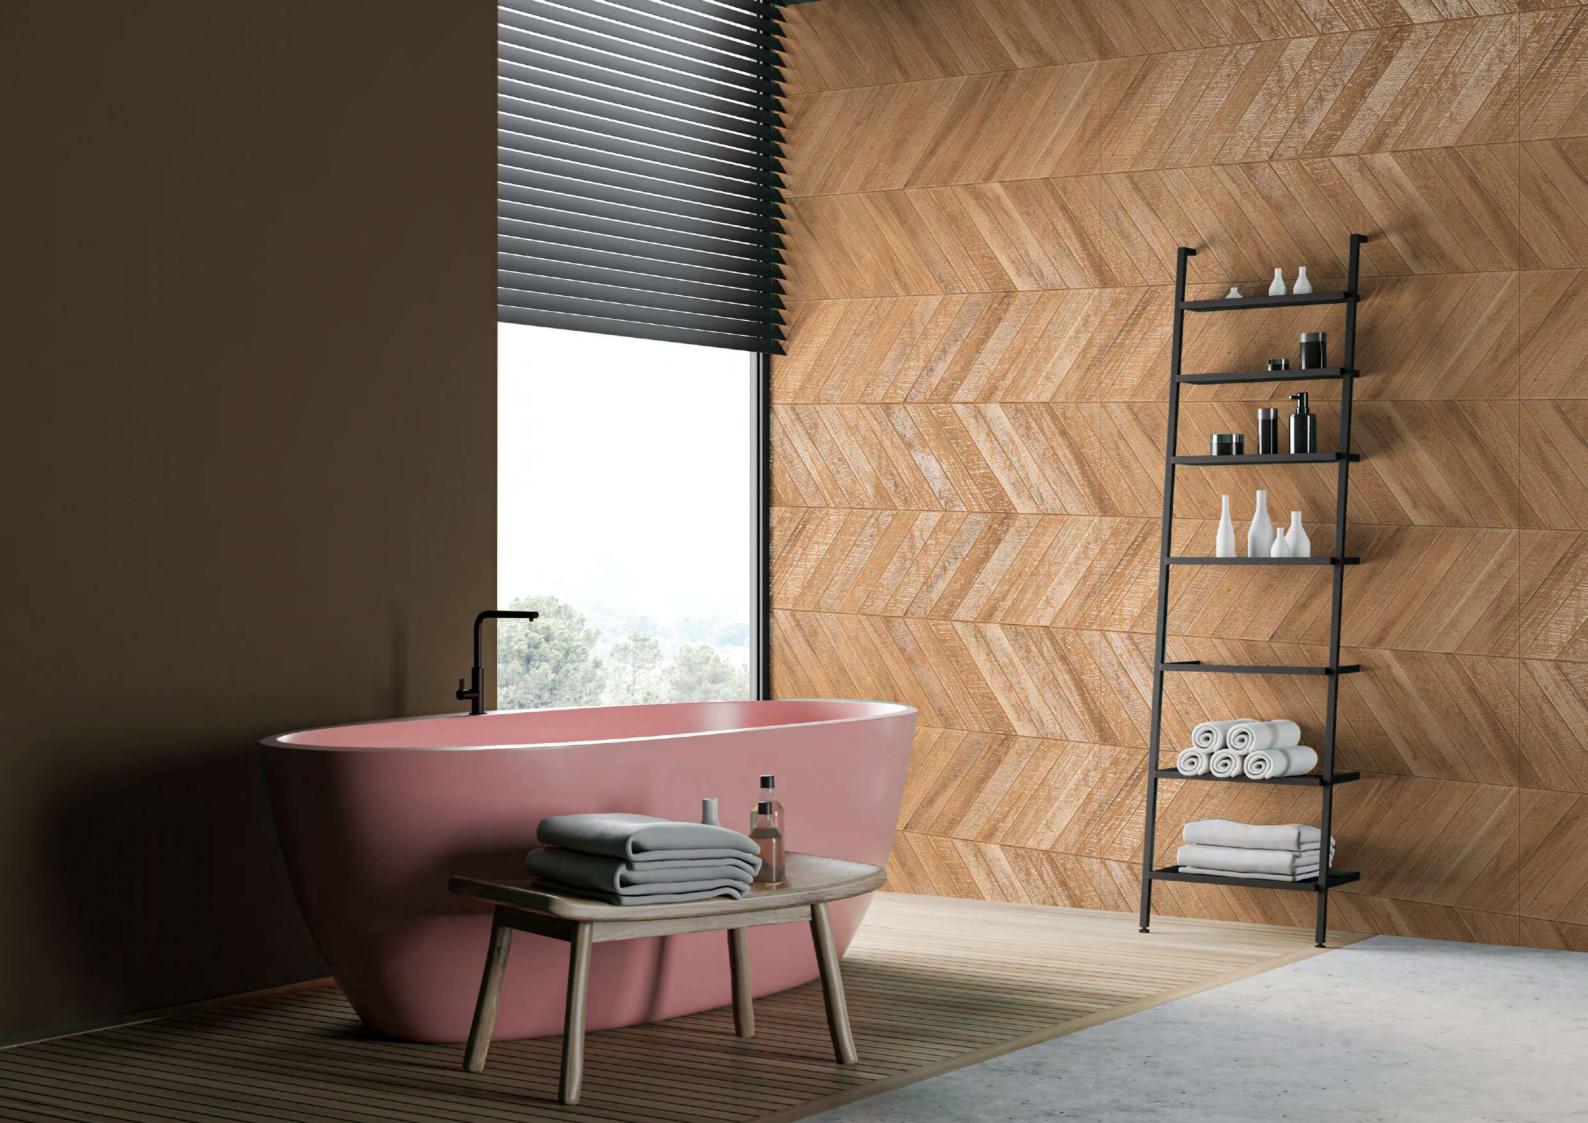

CHIRON PUNCH TILES CAN BE A FANTASTIC CHOICE FOR DECORATING WALLS

#### CHIRON BROWN

Finish: **Matt | Carving** 

Size: **600x1200mm** 

## CHIRON PECAN

Finish: **Matt | Carving** 

Size: **600x1200mm** 