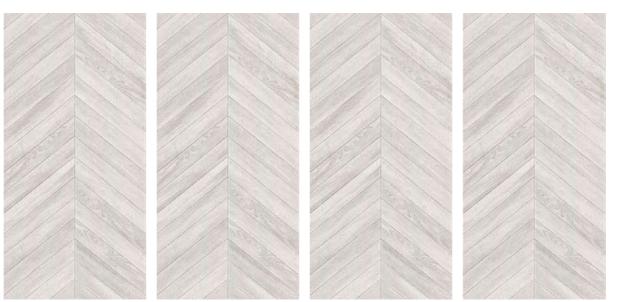

The technical performance of porcelain tile and sophisticated aesthetics come together in large-sized slabs that create the impression of continuous and harmonious surfaces and spaces.

600X 1200MM CARVING

#### CHIRON BEIGE

Finish: **Matt | Carving** 

Size: **600x1200mm** 