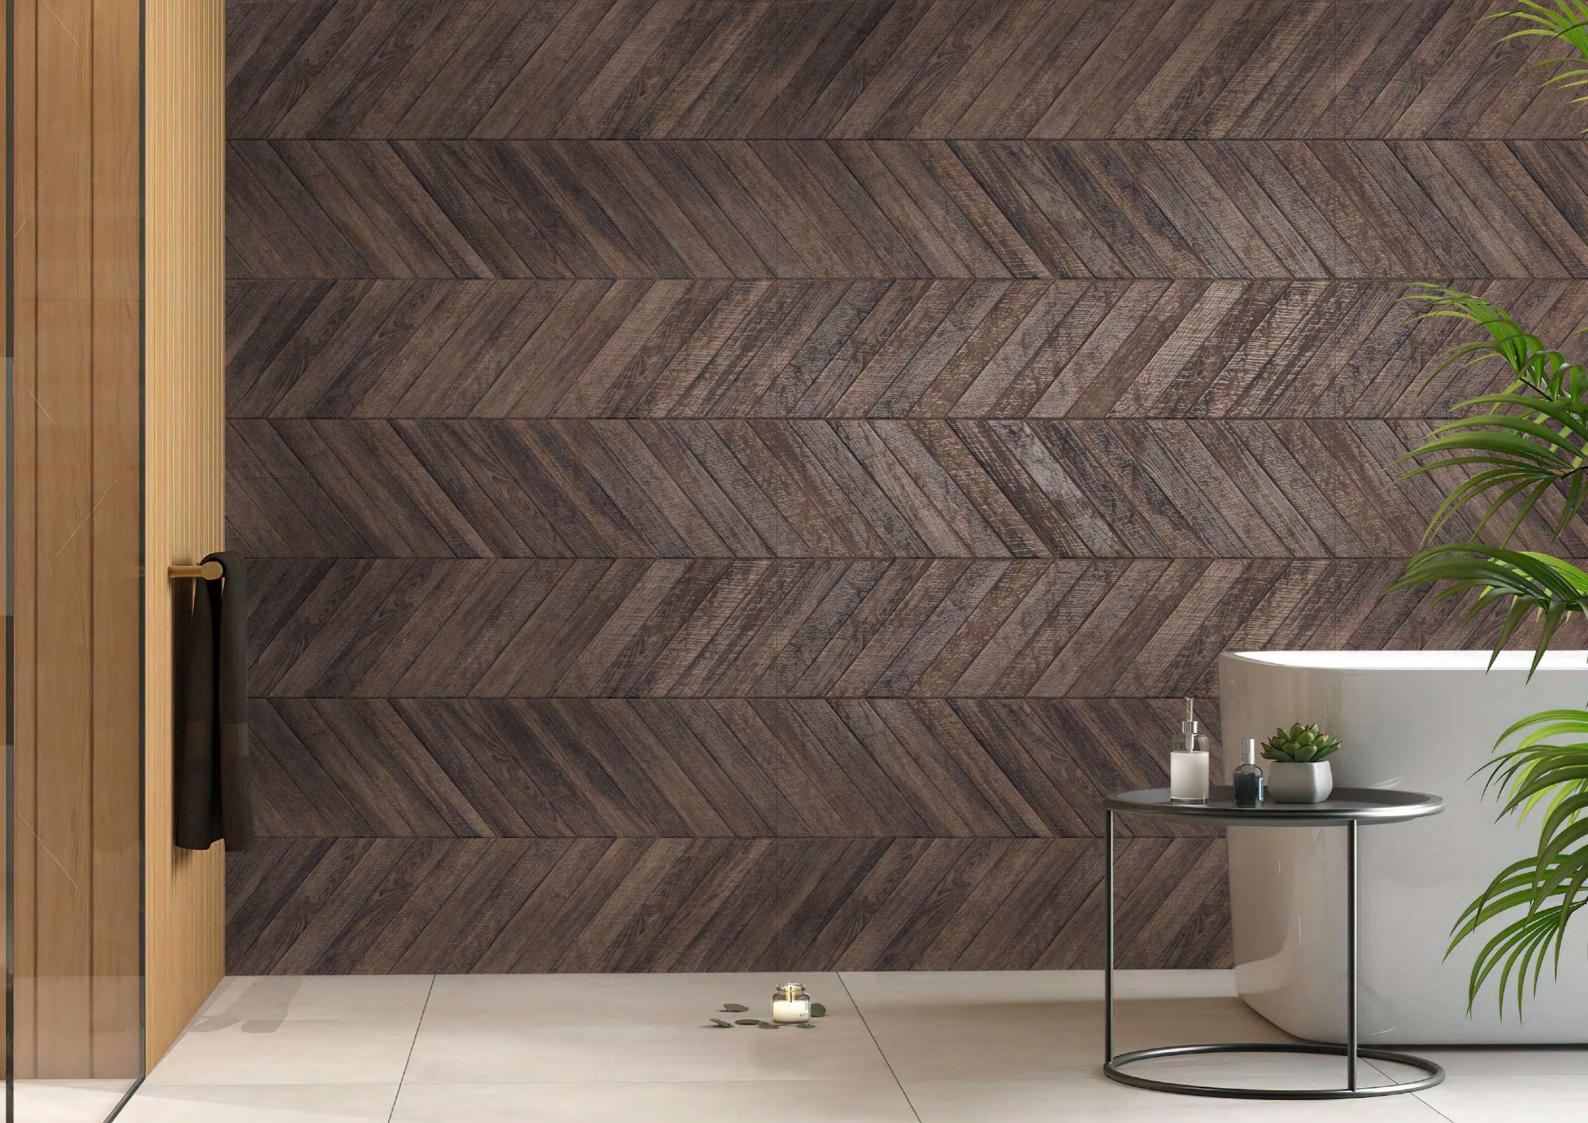

CHIRON PUNCH TILES CAN BE A FANTASTIC CHOICE FOR DECORATING WALLS

#### CHIRON BROWN

Finish: **Matt | Carving** 

Size: **600x1200mm** 