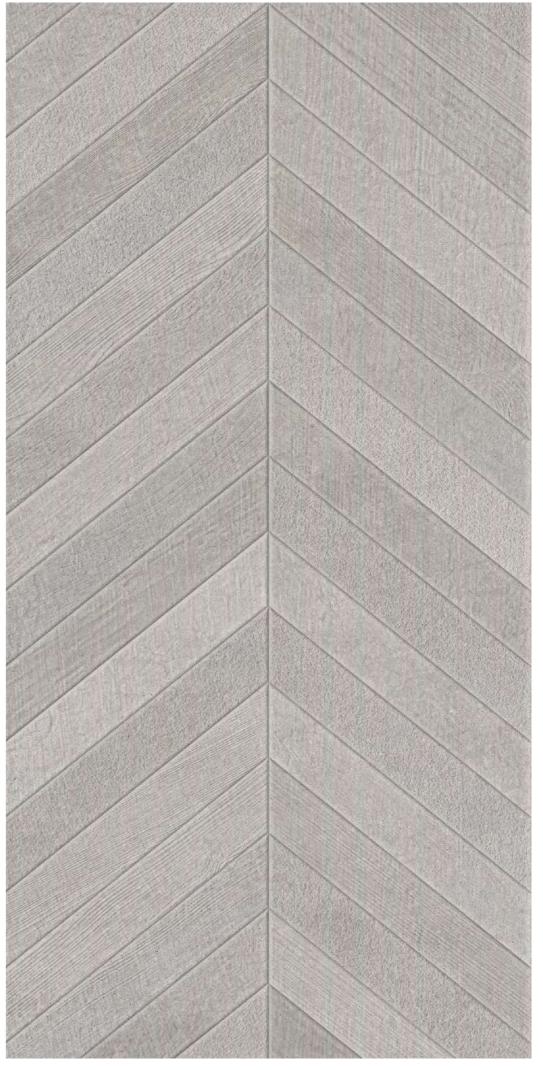

Chiron Punch

600x1200mm

www.mozillagranito.com

#### CHIRON SILVER

Finish: **Matt | Carving** 

Size: **600x1200mm** 