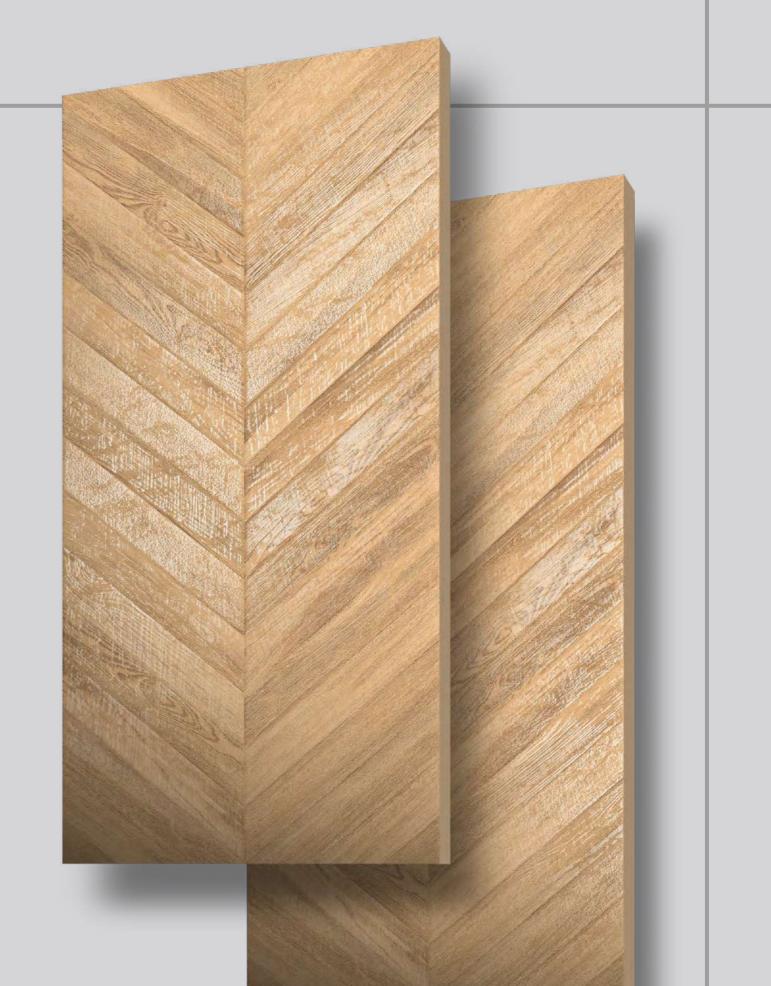

Chiron Punch

600x1200mm

www.mozillagranito.com

The technical performance of porcelain tile and sophisticated aesthetics come together in large-sized slabs that create the impression of continuous and harmonious surfaces and spaces.

600X 1200MM CARVING

CHIRON PUNCH TILES CAN BE A FANTASTIC CHOICE FOR DECORATING WALLS