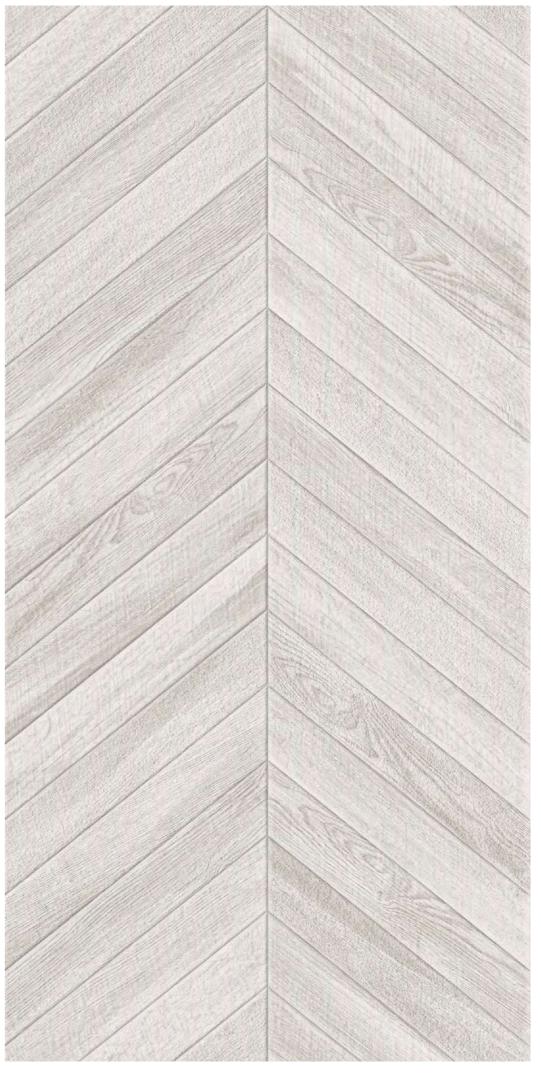

The technical performance of porcelain tile and sophisticated aesthetics come together in large-sized slabs that create the impression of continuous and harmonious surfaces and spaces.

600X 1200MM CARVING

#### CHIRON BEIGE

Finish: **Matt | Carving** 

Size: **600x1200mm** 