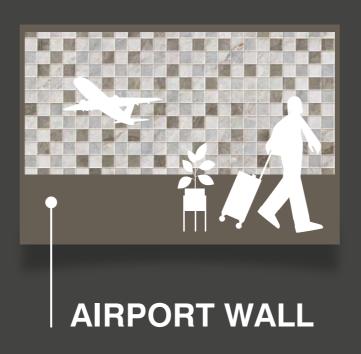

#### APPLICATION AREA

MOZILLA MADE SURFACES WHICH ARE ADORN YOUR SPACE AND STABLE IN ANY CONDITION AND ALSO EASY TO APPLICABLE ANYWHERE.

ONE SIZE
MANY POSSIBILITIES
MANY SURFACES

The Mozilla Granito LLP large-sized slabs are ideal for surfaces that demand maximum hygiene, strength and aesthetic harmony.

CHIRON PUNCH TILES CAN BE A FANTASTIC CHOICE FOR DECORATING WALLS