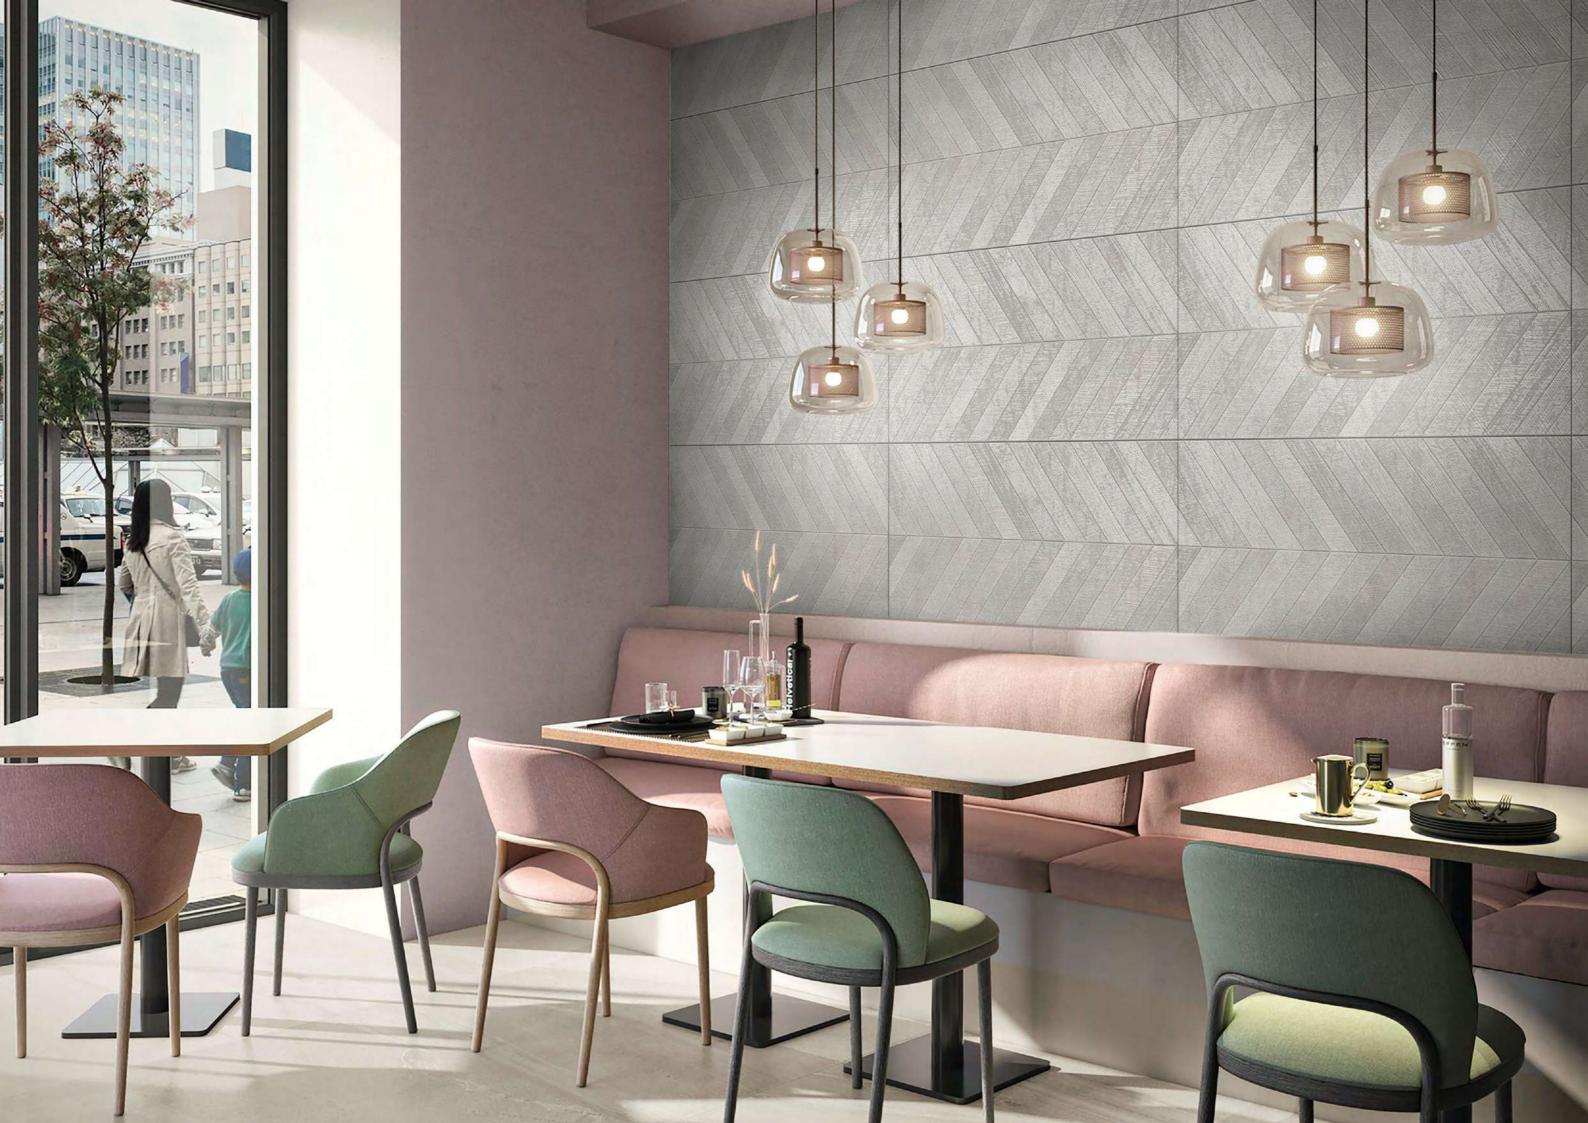

CHIRON PUNCH TILES CAN BE A FANTASTIC CHOICE FOR DECORATING WALLS

#### FEATLRES

Decor Carving

The Mozilla Granito LLP large-sized slabs are ideal for surfaces that demand maximum hygiene, strength, and aesthetic harmony. The wide range of Colors and Marble Texture allows Mozilla Granito surfaces to be used in residential contexts, such as the kitchen, living room, bathroom, bedroom, and commercial spaces, such as hotels, restaurants, offices, and stores.

The technical performance of porcelain tile and sophisticated aesthetics come together in large-sized slabs that create the impression of continuous and harmonious surfaces and spaces.

600X 1200MM CARVING