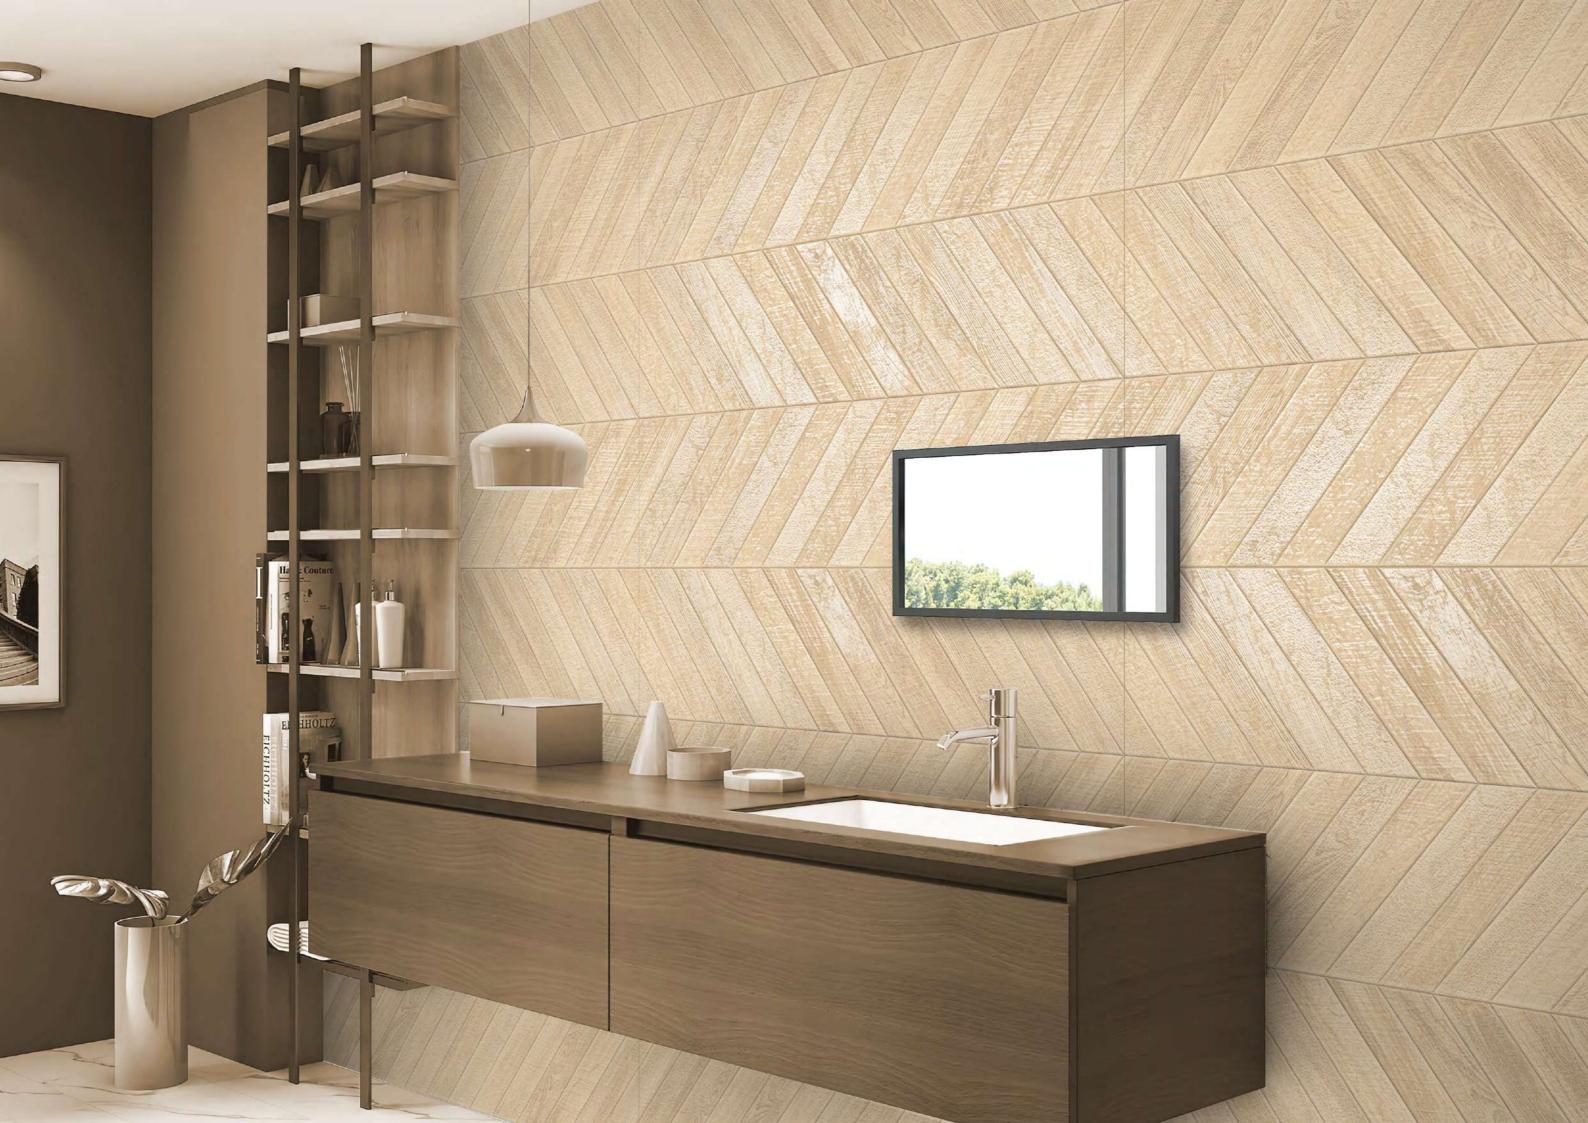

CHIRON PUNCH TILES CAN BE A FANTASTIC CHOICE FOR DECORATING WALLS

#### CHIRON BEIGE

Finish: **Matt | Carving** 

Size: **600x1200mm** 