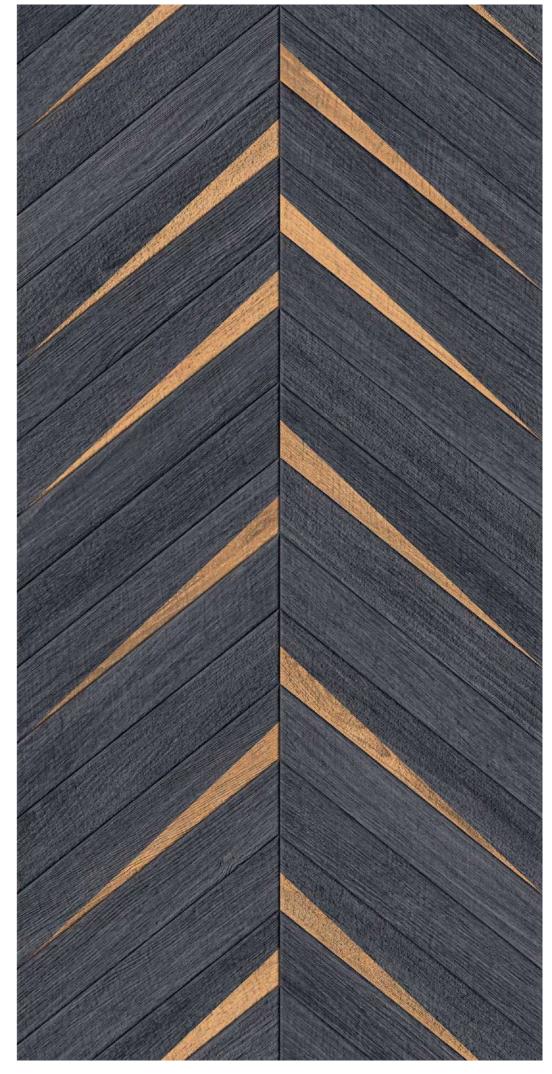

The technical performance of porcelain tile and sophisticated aesthetics come together in large-sized slabs that create the impression of continuous and harmonious surfaces and spaces.

600X 1200MM CARVING

## CHIRON

Finish: **Matt | Carving** 

Size: **600x1200mm** 