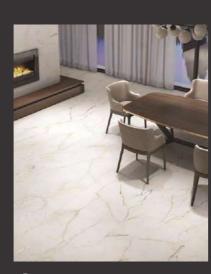

#### APPLICATION AREA

MOZILLA MADE SURFACES WHICH ARE ADORN YOUR SPACE AND STABLE IN ANY CONDITION AND ALSO EASY TO APPLICABLE ANYWHERE.

ONE SIZE
MANY POSSIBILITIES
MANY SURFACES

The Mozilla Granito LLP large-sized slabs are ideal for surfaces that demand maximum hygiene, strength and aesthetic harmony.

#### FEATLRES

Decor Carving

The Mozilla Granito LLP large-sized slabs are ideal for surfaces that demand maximum hygiene, strength, and aesthetic harmony. The wide range of Colors and Marble Texture allows Mozilla Granito surfaces to be used in residential contexts, such as the kitchen, living room, bathroom, bedroom, and commercial spaces, such as hotels, restaurants, offices, and stores.

The technical performance of porcelain tile and sophisticated aesthetics come together in large-sized slabs that create the impression of continuous and harmonious surfaces and spaces.

600X 1200MM CARVING