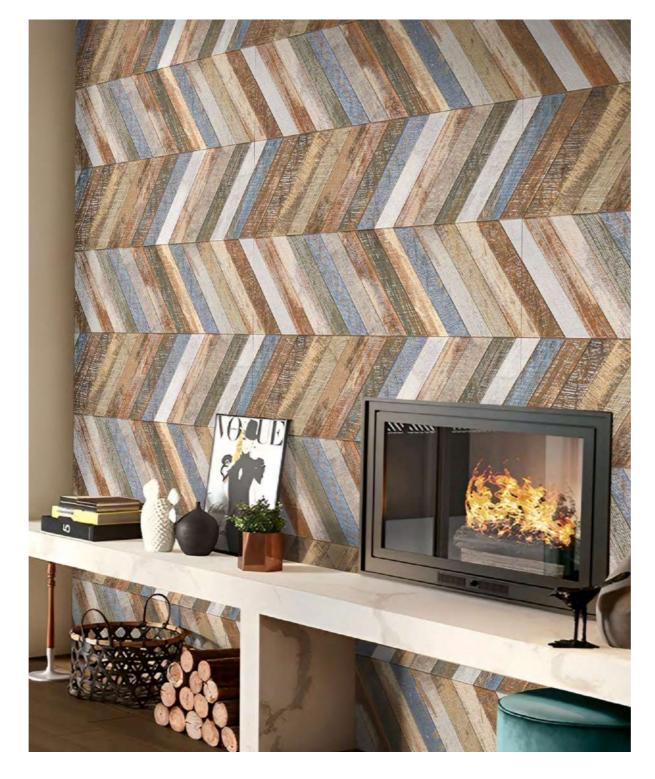

CHIRON PUNCH TILES CAN BE A FANTASTIC CHOICE FOR DECORATING WALLS

## CHIRON

Finish: **Matt | Carving** 

Size: **600x1200mm** 