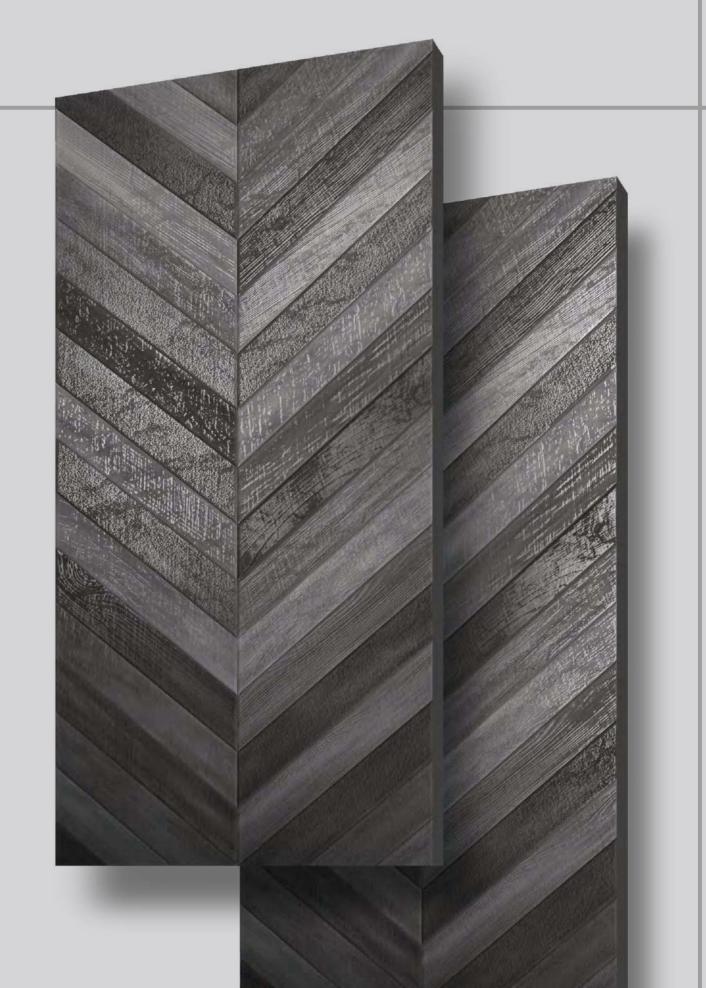

Chiron Punch

600x1200mm

www.mozillagranito.com

The technical performance of porcelain tile and sophisticated aesthetics come together in large-sized slabs that create the impression of continuous and harmonious surfaces and spaces.

600X 1200MM CARVING

CHIRON PUNCH TILES CAN BE A FANTASTIC CHOICE FOR DECORATING WALLS