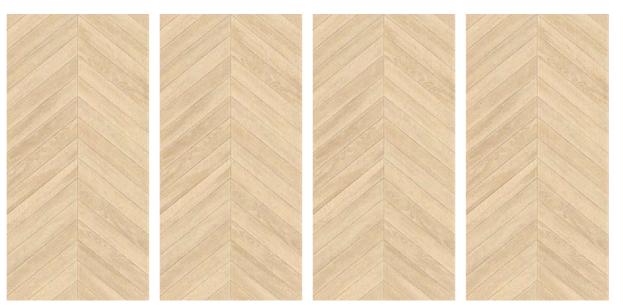

#### FEATLRES

Decor Carving

The Mozilla Granito LLP large-sized slabs are ideal for surfaces that demand maximum hygiene, strength, and aesthetic harmony. The wide range of Colors and Marble Texture allows Mozilla Granito surfaces to be used in residential contexts, such as the kitchen, living room, bathroom, bedroom, and commercial spaces, such as hotels, restaurants, offices, and stores.

The technical performance of porcelain tile and sophisticated aesthetics come together in large-sized slabs that create the impression of continuous and harmonious surfaces and spaces.

600X 1200MM CARVING