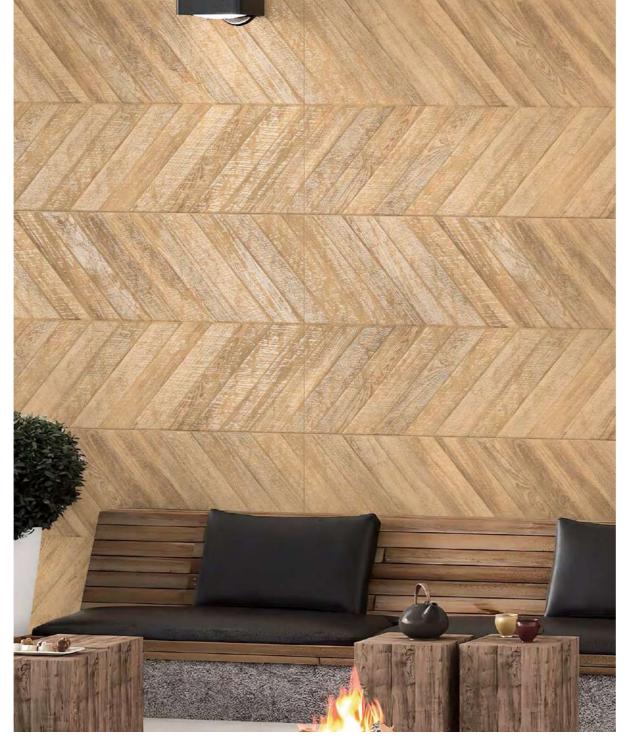

Chiron Punch

600x1200mm

www.mozillagranito.com

CHIRON PUNCH TILES CAN BE A FANTASTIC CHOICE FOR DECORATING WALLS