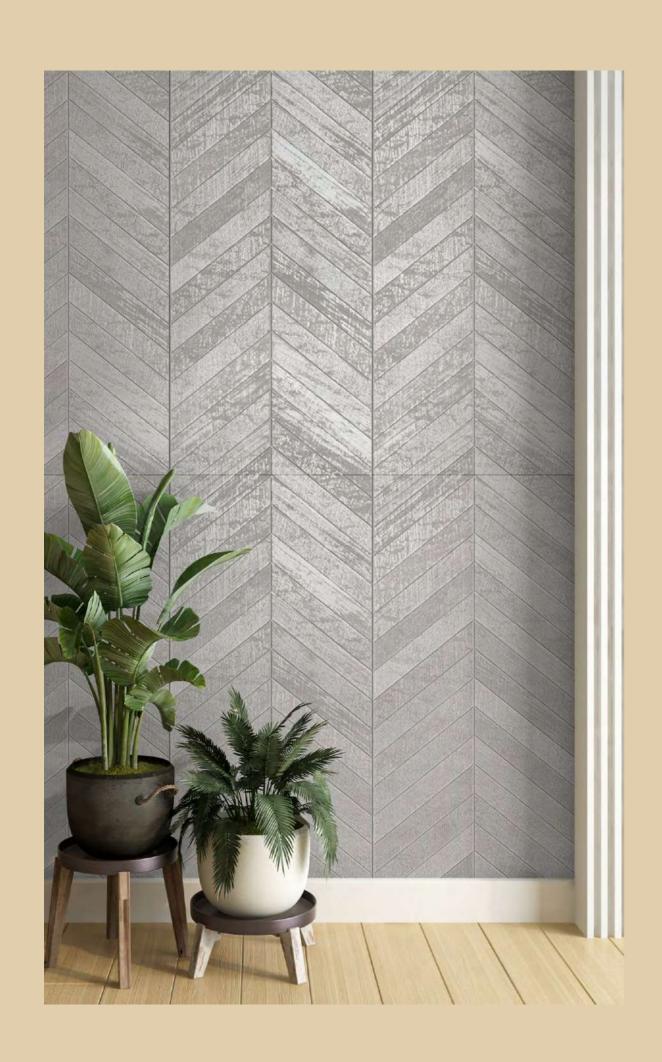

The technical performance of porcelain tile and sophisticated aesthetics come together in large-sized slabs that create the impression of continuous and harmonious surfaces and spaces.

600X 1200MM CARVING

CHIRON PUNCH TILES CAN BE A FANTASTIC CHOICE FOR DECORATING WALLS