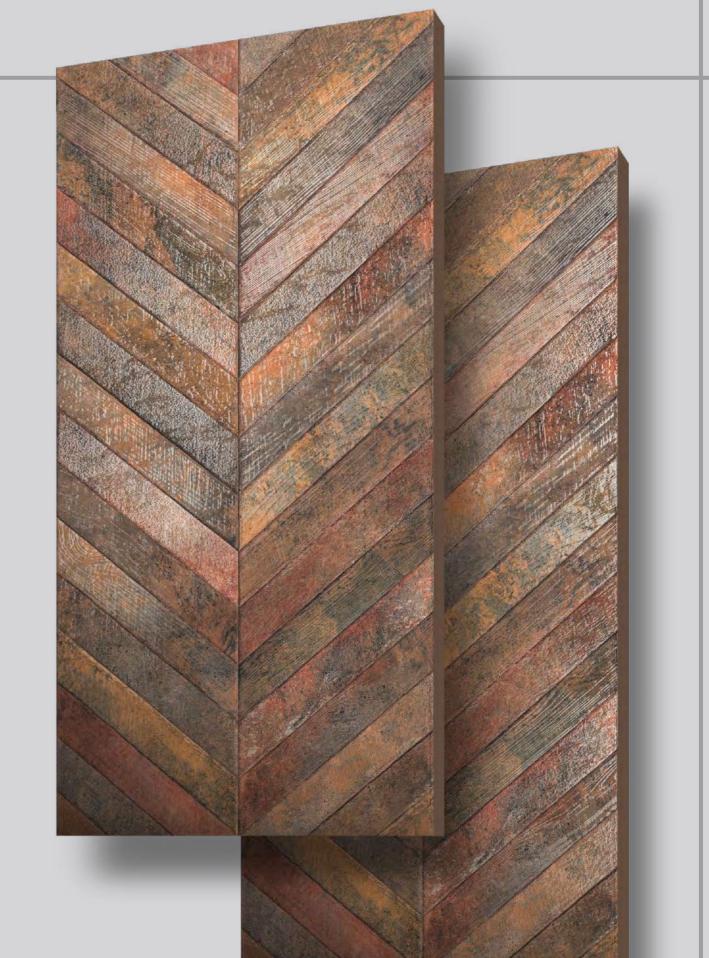

#### CHIRON BROWN

Finish: **Matt | Carving** 

Size: **600x1200mm** 

## CHIRON PECAN

Finish: **Matt | Carving** 

Size: **600x1200mm** 