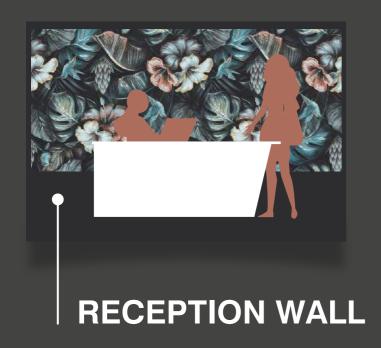

#### APPLICATION AREA

MOZILLA MADE SURFACES WHICH ARE ADORN YOUR SPACE AND STABLE IN ANY CONDITION AND ALSO EASY TO APPLICABLE ANYWHERE.

ONE SIZE
MANY POSSIBILITIES
MANY SURFACES

The Mozilla Granito LLP large-sized slabs are ideal for surfaces that demand maximum hygiene, strength and aesthetic harmony.

CHIRON PUNCH TILES CAN BE A FANTASTIC CHOICE FOR DECORATING WALLS