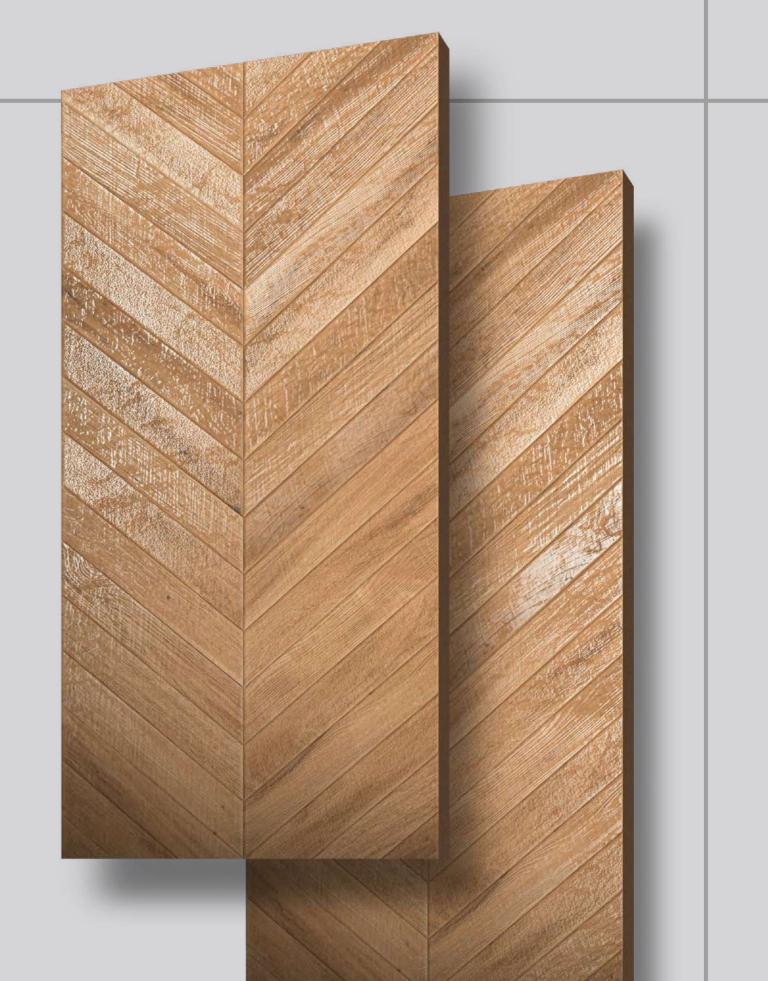

Chiron Punch

600x1200mm

www.mozillagranito.com

The technical performance of porcelain tile and sophisticated aesthetics come together in large-sized slabs that create the impression of continuous and harmonious surfaces and spaces.

600X 1200MM CARVING

CHIRON PUNCH TILES CAN BE A FANTASTIC CHOICE FOR DECORATING WALLS