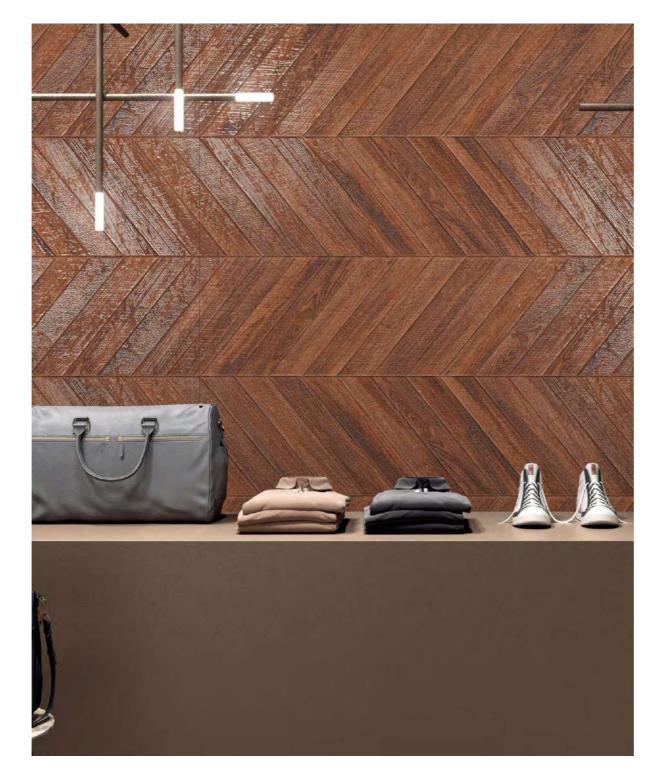

Chiron Punch

600x1200mm

www.mozillagranito.com

The technical performance of porcelain tile and sophisticated aesthetics come together in large-sized slabs that create the impression of continuous and harmonious surfaces and spaces.

600X 1200MM CARVING

CHIRON PUNCH TILES CAN BE A FANTASTIC CHOICE FOR DECORATING WALLS