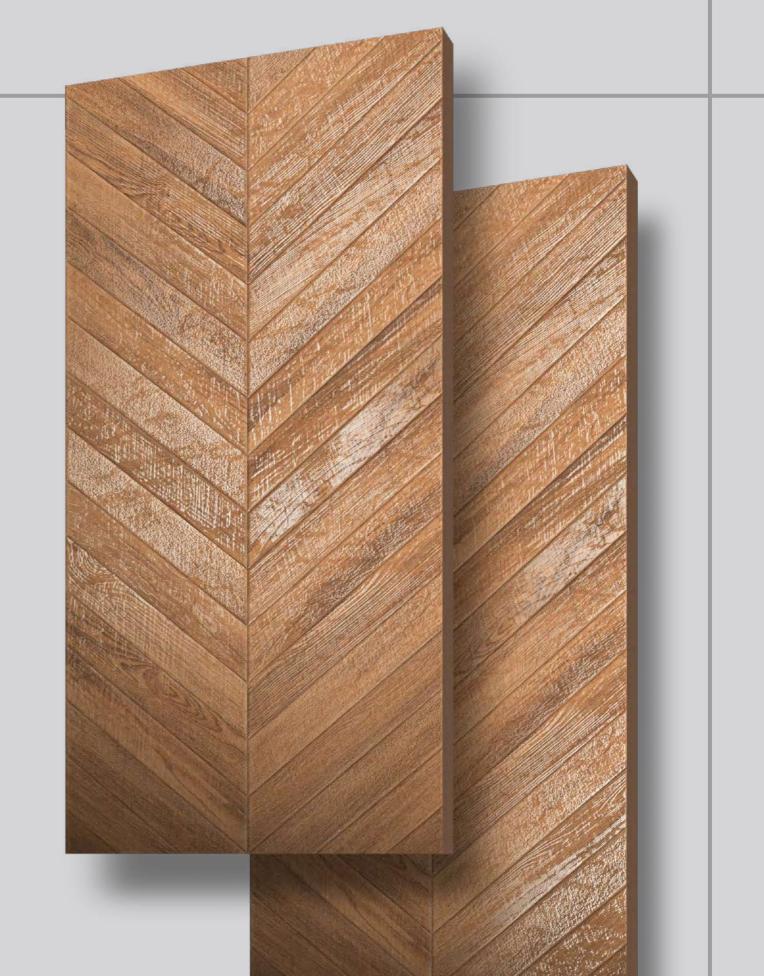

#### CHIRON BROWN

Finish: **Matt | Carving** 

Size: **600x1200mm** 

## CHIRON PECAN

Finish: **Matt | Carving** 

Size: **600x1200mm** 