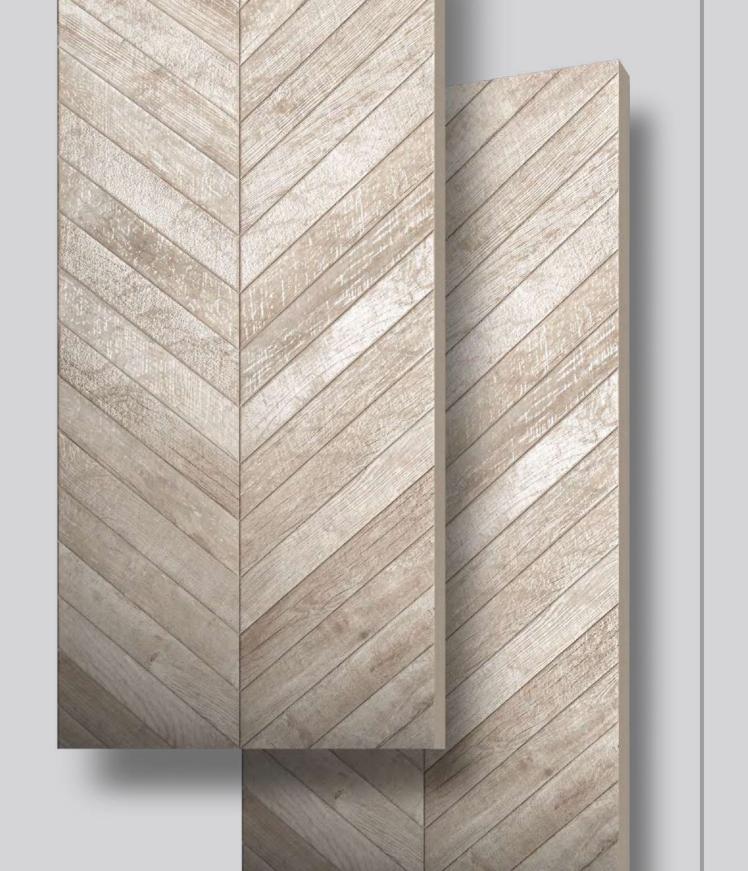

CHIRON PUNCH TILES CAN BE A FANTASTIC CHOICE FOR DECORATING WALLS

#### CHIRON BEIGE

Finish: **Matt | Carving** 

Size: **600x1200mm** 