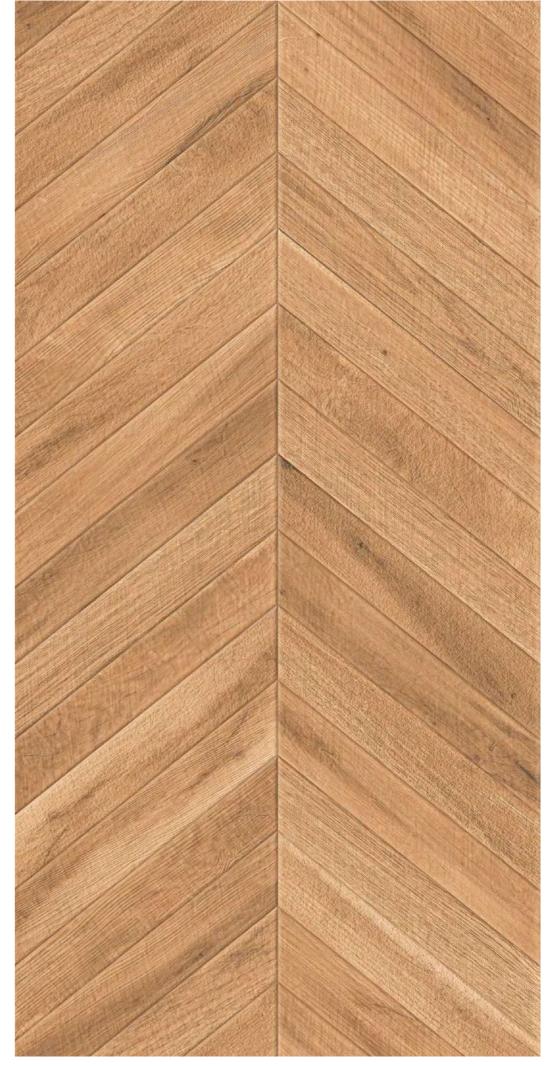

The technical performance of porcelain tile and sophisticated aesthetics come together in large-sized slabs that create the impression of continuous and harmonious surfaces and spaces.

600X 1200MM CARVING

CHIRON PUNCH TILES CAN BE A FANTASTIC CHOICE FOR DECORATING WALLS