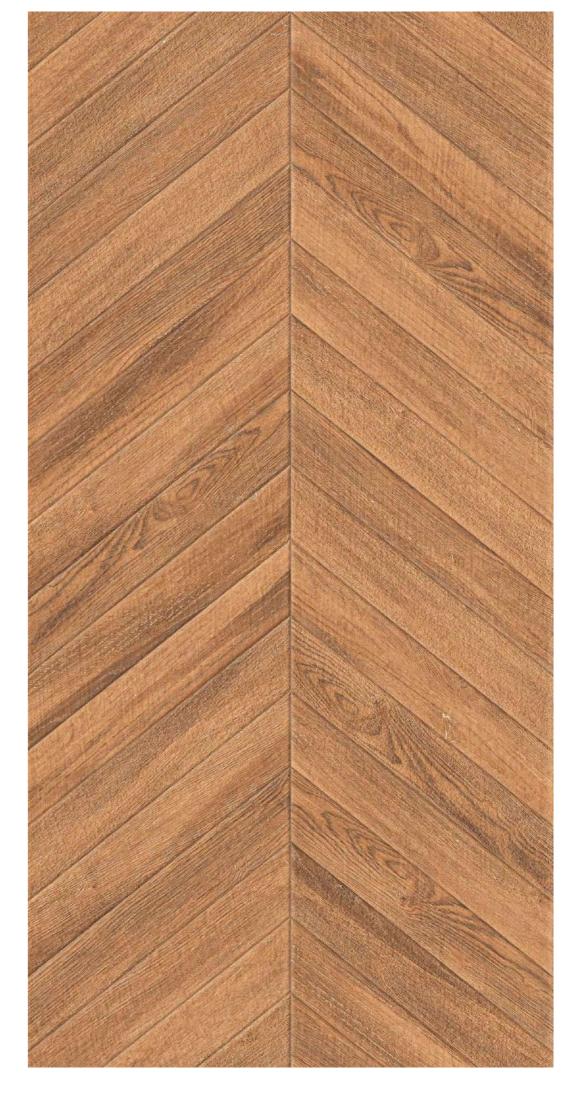

Chiron Punch

600x1200mm

www.mozillagranito.com

#### CHIRON BROWN

Finish: **Matt | Carving** 

Size: **600x1200mm** 

## CHIRON PECAN

Finish: **Matt | Carving** 

Size: **600x1200mm** 