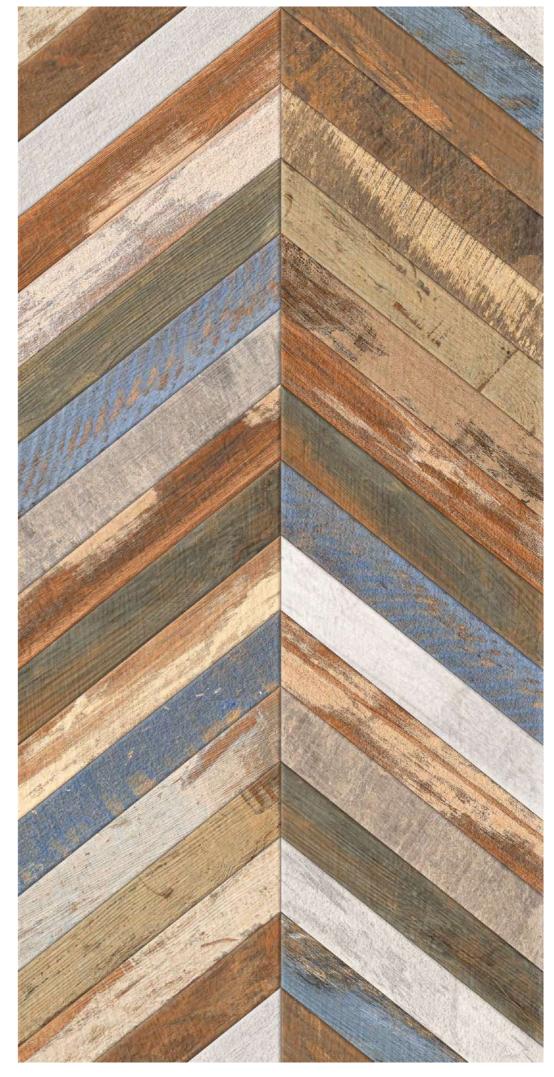

ING WALLS

#### CHIRON BEIGE









Finish: **Matt | Carving** 

Size: **600x1200mm** 







#### CHIRON BLACK























Finish: **Matt | Carving** 

Size: **600x1200mm** 







#### CHIRON BROWN









Finish: **Matt | Carving** 

Size: **600x1200mm** 







## CHIRON































Finish: **Matt | Carving** 

Size: **600x1200mm** 







#### CHIRON CREMA



































Finish: **Matt | Carving** 

Size: **600x1200mm** 







## CHIRON



































Finish: **Matt | Carving** 

Size: **600x1200mm** 







#### CHIRON KOTO

































Finish: **Matt | Carving** 

Size: **600x1200mm** 









## CHIRON

































Finish: **Matt | Carving** 

Size: **600x1200mm** 







#### CHIRON NERO























Finish: **Matt | Carving** 

Size: **600x1200mm** 







## CHIRON PECAN































Finish: **Matt | Carving** 

Size: **600x1200mm** 







#### CHIRON SILVER









Finish: **Matt | Carving** 

Size: **600x1200mm** 







## CHIRON









Finish: **Matt | Carving** 

Size: **600x1200mm** 







## CHIRON WENGE



















Finish: **Matt | Carving** 

Size: **600x1200mm** 









#### **SUNFLORA VITRIFIED PVT LTD**

SR No. 146, Opp Amardham Ashram, Matel Road, At: Matel, MORBI- 363641

Mo.: +91 99252 52222 | +91 97372 52222

E-mail: sunfloravitrified@gmail.com Visit Us: www.mozillagranito.com