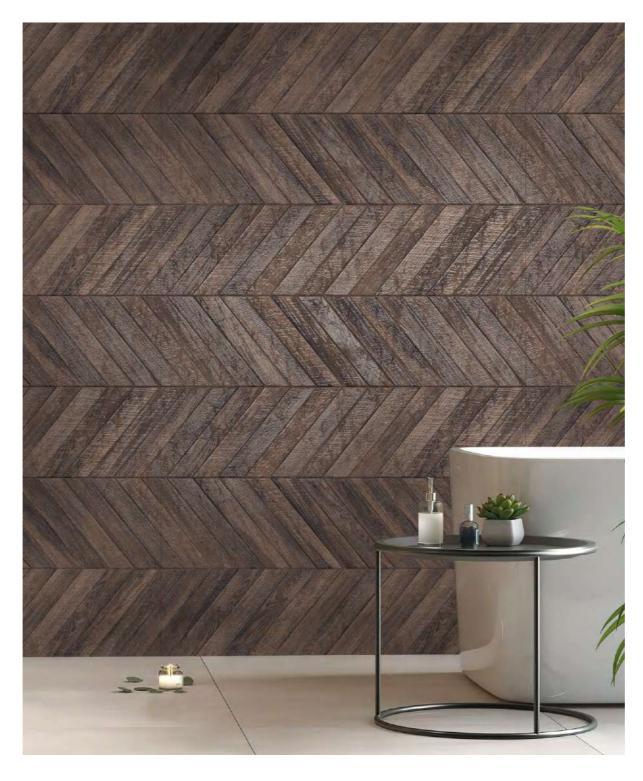

CHIRON PUNCH TILES CAN BE A FANTASTIC CHOICE FOR DECORATING WALLS

#### CHIRON BROWN

Finish: **Matt | Carving** 

Size: **600x1200mm** 