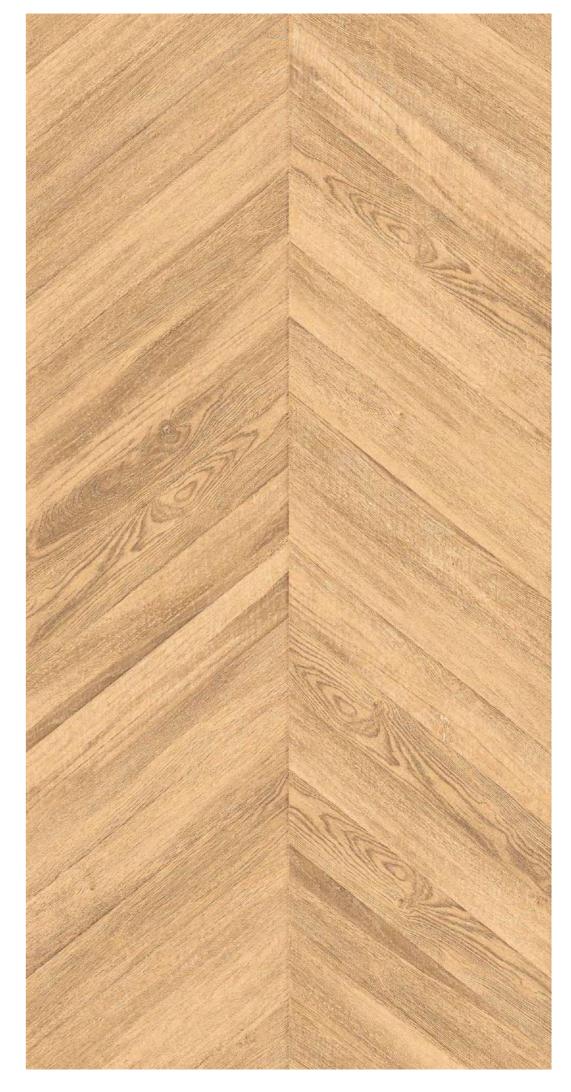

The technical performance of porcelain tile and sophisticated aesthetics come together in large-sized slabs that create the impression of continuous and harmonious surfaces and spaces.

600X 1200MM CARVING

CHIRON PUNCH TILES CAN BE A FANTASTIC CHOICE FOR DECORATING WALLS