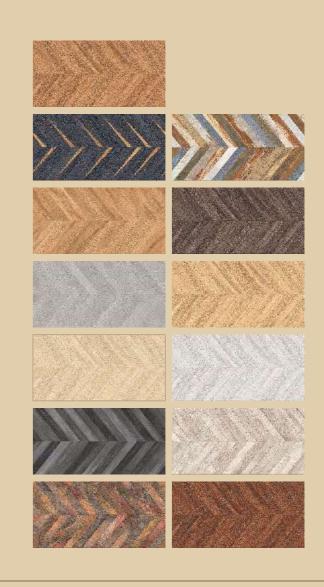

#### CHIRON BEIGE

Finish: **Matt | Carving** 

Size: **600x1200mm** 

#### CHIRON BLACK

Finish: **Matt | Carving** 

Size: **600x1200mm** 

#### CHIRON BROWN

Finish: **Matt | Carving** 

Size: **600x1200mm** 

## CHIRON

Finish: **Matt | Carving** 

Size: **600x1200mm** 

#### CHIRON CREMA

Finish: **Matt | Carving** 

Size: **600x1200mm** 

#### CHIRON KOTO

Finish: **Matt | Carving** 

Size: **600x1200mm** 

#### CHIRON NERO

Finish: **Matt | Carving** 

Size: **600x1200mm** 

## CHIRON PECAN

Finish: **Matt | Carving** 

Size: **600x1200mm** 

#### CHIRON SILVER

Finish: **Matt | Carving** 

Size: **600x1200mm** 

## CHIRON WENGE

Finish: **Matt | Carving** 

Size: **600x1200mm** 