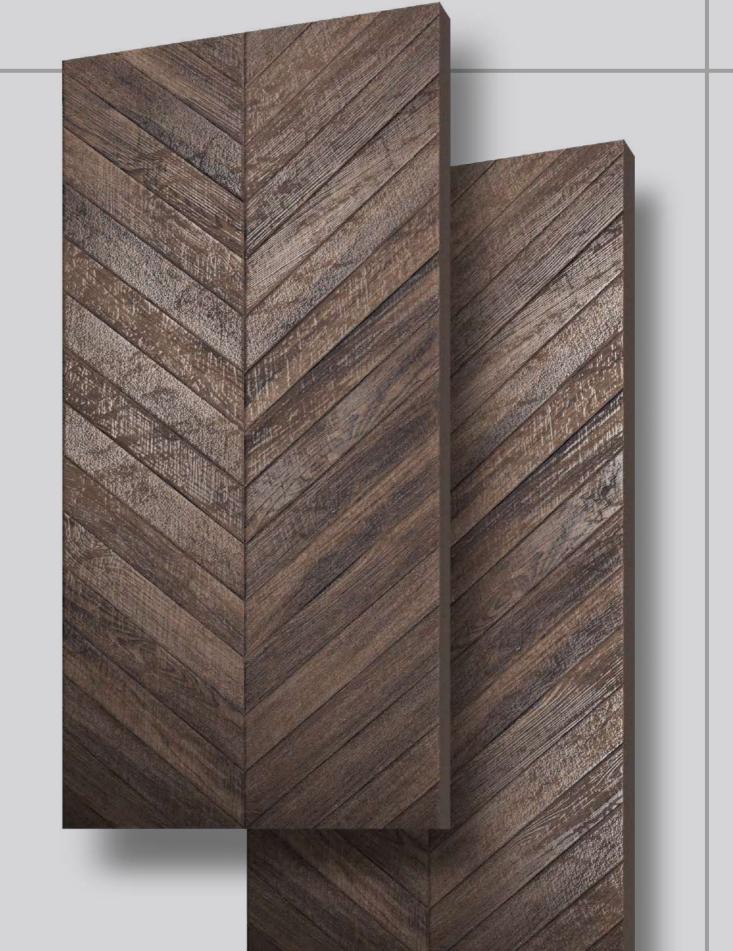

Chiron Punch

600x1200mm

www.mozillagranito.com

CHIRON PUNCH TILES CAN BE A FANTASTIC CHOICE FOR DECORATING WALLS

#### CHIRON BROWN

Finish: **Matt | Carving** 

Size: **600x1200mm** 