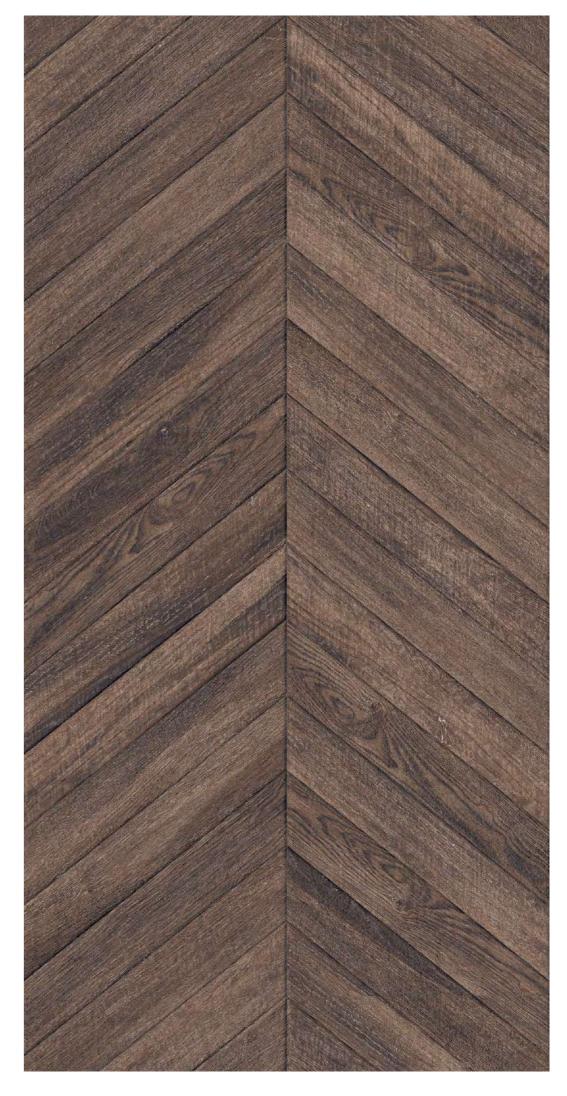

## CHIRON BLACK























Finish: **Matt | Carving** 

Size: **600x1200mm** 







#### CHIRON BROWN









Finish: **Matt | Carving** 

Size: **600x1200mm** 







## CHIRON































Finish: **Matt | Carving** 

Size: **600x1200mm** 







#### CHIRON CREMA



































Finish: **Matt | Carving** 

Size: **600x1200mm** 







## CHIRON



































Finish: **Matt | Carving** 

Size: **600x1200mm** 







#### CHIRON KOTO

































Finish: **Matt | Carving** 

Size: **600x1200mm** 









## CHIRON

































Finish: **Matt | Carving** 

Size: **600x1200mm** 







#### CHIRON NERO























Finish: **Matt | Carving** 

Size: **600x1200mm** 







## CHIRON PECAN































Finish: **Matt | Carving** 

Size: **600x1200mm** 







#### CHIRON SILVER









Finish: **Matt | Carving** 

Size: **600x1200mm** 







## CHIRON









Finish: **Matt | Carving** 

Size: **600x1200mm** 







## CHIRON WENGE



















Finish: **Matt | Carving** 

Size: **600x1200mm** 









#### **SUNFLORA VITRIFIED PVT LTD**

SR No. 146, Opp Amardham Ashram, Matel Road, At: Matel, MORBI- 363641

Mo.: +91 99252 52222 | +91 97372 52222

E-mail: sunfloravitrified@gmail.com Visit Us: www.mozillagranito.com