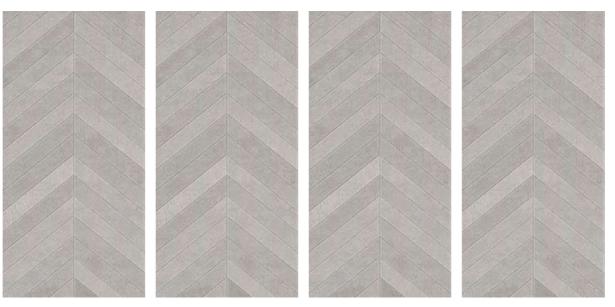

be used in residential contexts, such as the kitchen, living room, bathroom, bedroom, and commercial spaces, such as hotels, restaurants, offices, and stores.

The technical performance of porcelain tile and sophisticated aesthetics come together in large-sized slabs that create the impression of continuous and harmonious surfaces and spaces.



600X 1200MM CARVING



CHIRON PUNCH TILES CAN BE A FANTASTIC CHOICE FOR DECORATING WALLS

#### CHIRON BEIGE









Finish: **Matt | Carving** 

Size: **600x1200mm** 







#### CHIRON BLACK























Finish: **Matt | Carving** 

Size: **600x1200mm** 







#### CHIRON BROWN









Finish: **Matt | Carving** 

Size: **600x1200mm** 







## CHIRON































Finish: **Matt | Carving** 

Size: **600x1200mm** 







#### CHIRON CREMA



































Finish: **Matt | Carving** 

Size: **600x1200mm** 







## CHIRON



































Finish: **Matt | Carving** 

Size: **600x1200mm** 







#### CHIRON KOTO

































Finish: **Matt | Carving** 

Size: **600x1200mm** 









## CHIRON

































Finish: **Matt | Carving** 

Size: **600x1200mm** 







#### CHIRON NERO























Finish: **Matt | Carving** 

Size: **600x1200mm** 







## CHIRON PECAN































Finish: **Matt | Carving** 

Size: **600x1200mm** 







#### CHIRON SILVER









Finish: **Matt | Carving** 

Size: **600x1200mm** 







## CHIRON









Finish: **Matt | Carving** 

Size: **600x1200mm** 







##