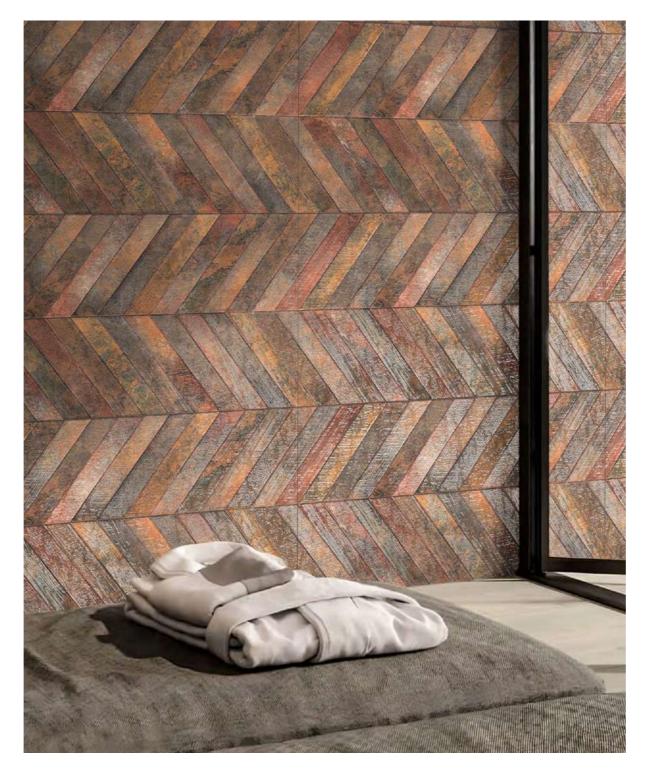

The technical performance of porcelain tile and sophisticated aesthetics come together in large-sized slabs that create the impression of continuous and harmonious surfaces and spaces.

600X 1200MM CARVING

CHIRON PUNCH TILES CAN BE A FANTASTIC CHOICE FOR DECORATING WALLS