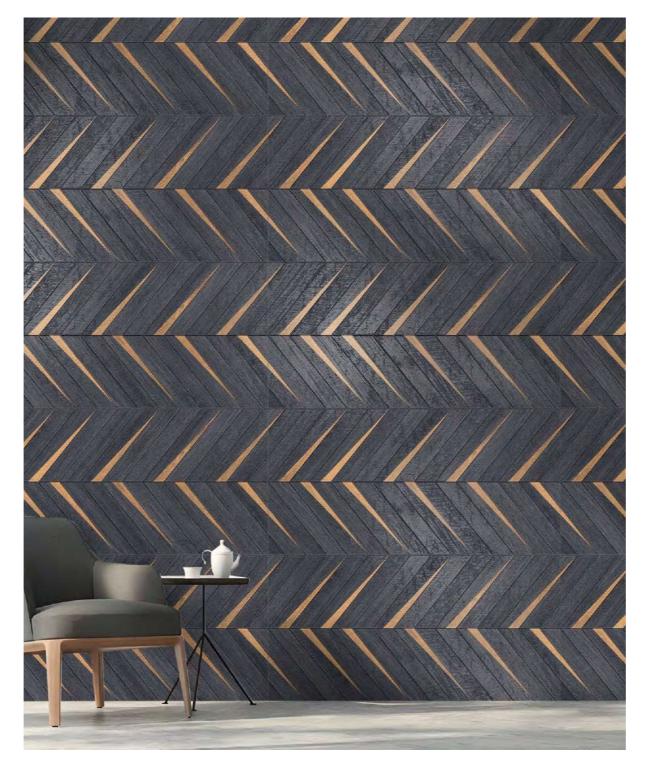

CHIRON PUNCH TILES CAN BE A FANTASTIC CHOICE FOR DECORATING WALLS

## CHIRON

Finish: **Matt | Carving** 

Size: **600x1200mm** 