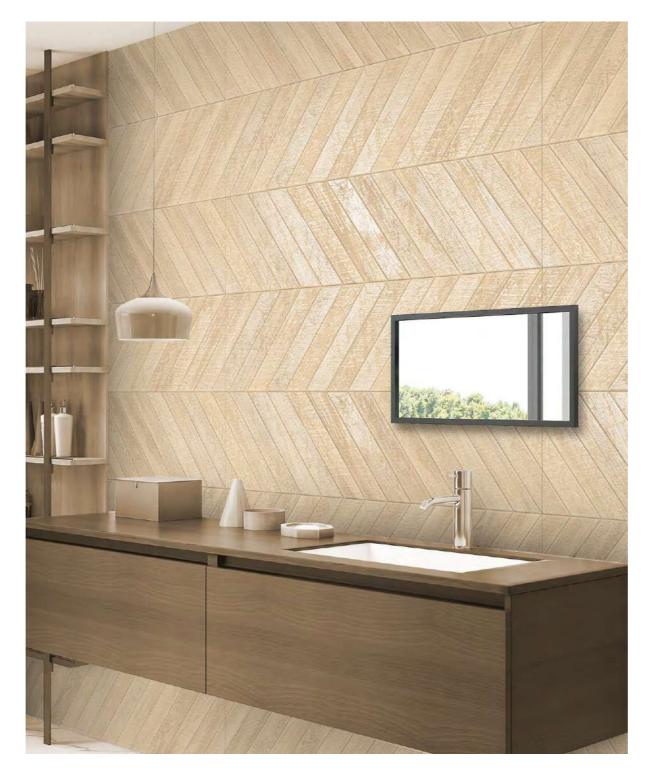

CHIRON PUNCH TILES CAN BE A FANTASTIC CHOICE FOR DECORATING WALLS

#### CHIRON BEIGE

Finish: **Matt | Carving** 

Size: **600x1200mm** 