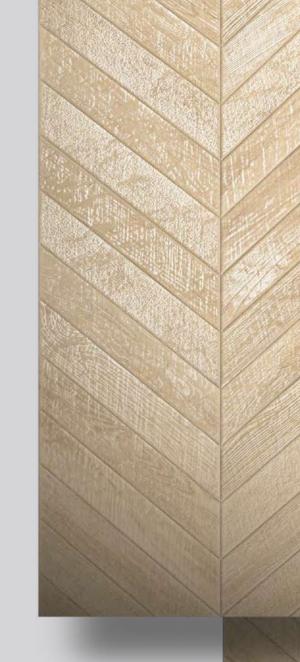

#### CHIRON BEIGE

Finish: **Matt | Carving** 

Size: **600x1200mm** 

#### CHIRON CREMA

Finish: **Matt | Carving** 

Size: **600x1200mm** 