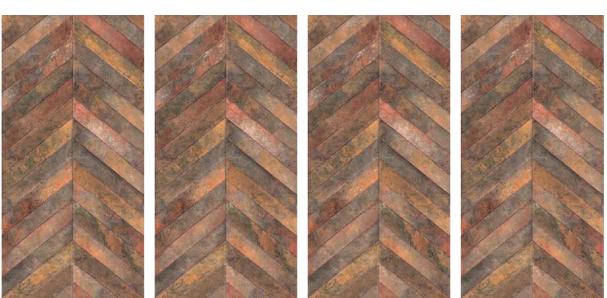

#### CHIRON BROWN

Finish: **Matt | Carving** 

Size: **600x1200mm** 

## CHIRON PECAN

Finish: **Matt | Carving** 

Size: **600x1200mm** 