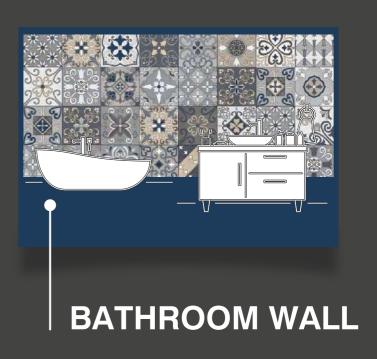

#### APPLICATION AREA

MOZILLA MADE SURFACES WHICH ARE ADORN YOUR SPACE AND STABLE IN ANY CONDITION AND ALSO EASY TO APPLICABLE ANYWHERE.

ONE SIZE
MANY POSSIBILITIES
MANY SURFACES

The Mozilla Granito LLP large-sized slabs are ideal for surfaces that demand maximum hygiene, strength and aesthetic harmony.

#### FEATLRES

Decor Carving

The Mozilla Granito LLP large-sized slabs are ideal for surfaces that demand maximum hygiene, strength, and aesthetic harmony. The wide range of Colors and Marble Texture allows Mozilla Granito surfaces to be used in residential contexts, such as the kitchen, living room, bathroom, bedroom, and commercial spaces, such as hotels, restaurants, offices, and stores.