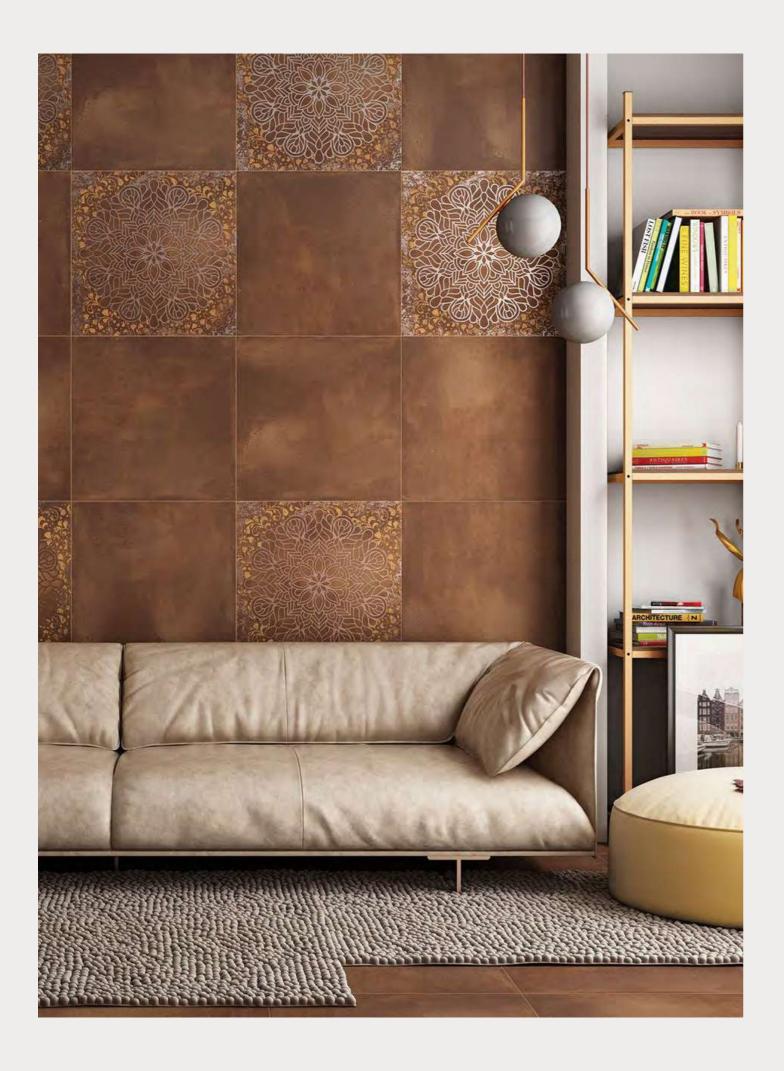

#### FEATLRES

Decor Carving

The Mozilla Granito LLP large-sized slabs are ideal for surfaces that demand maximum hygiene, strength, and aesthetic harmony. The wide range of Colors and Marble Texture allows Mozilla Granito surfaces to be used in residential contexts, such as the kitchen, living room, bathroom, bedroom, and commercial spaces, such as hotels, restaurants, offices, and stores.

The technical performance of porcelain tile and sophisticated aesthetics come together in large-sized slabs that create the impression of continuous and harmonious surfaces and spaces.

600X 1200MM CARVING

CHIRON PUNCH TILES CAN BE A FANTASTIC CHOICE FOR DECORATING WALLS