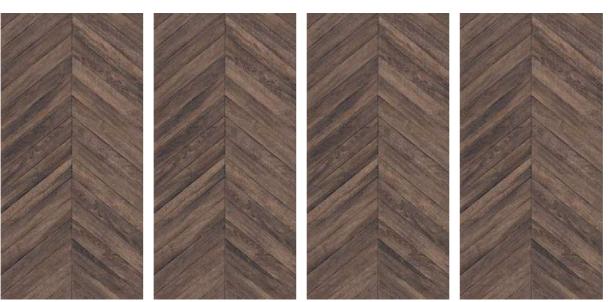

#### CHIRON BLACK























Finish: **Matt | Carving** 

Size: **600x1200mm** 







#### CHIRON BROWN









Finish: **Matt | Carving** 

Size: **600x1200mm** 







## CHIRON































Finish: **Matt | Carving** 

Size: **600x1200mm** 







#### CHIRON CREMA



































Finish: **Matt | Carving** 

Size: **600x1200mm** 







## CHIRON



































Finish: **Matt | Carving** 

Size: **600x1200mm** 







#### CHIRON KOTO

































Finish: **Matt | Carving** 

Size: **600x1200mm** 









## CHIRON

































Finish: **Matt | Carving** 

Size: **600x1200mm** 







#### CHIRON NERO























Finish: **Matt | Carving** 

Size: **600x1200mm** 







## CHIRON PECAN































Finish: **Matt | Carving** 

Size: **600x1200mm** 







#### CHIRON SILVER









Finish: **Matt | Carving** 

Size: **600x1200mm** 







## CHIRON









Finish: **Matt | Carving** 

Size: **600x1200mm** 







## CHIRON WENGE



















Finish: **Matt | Carving** 

Size: **600x1200mm** 









#### **SUNFLORA VITRIFIED PVT LTD**

SR No. 146, Opp Amardham Ashram, Matel Road, At: Matel, MORBI- 363641

Mo.: +91 99252 52222 | +91 97372 52222

E-mail: sunfloravitrified@gmail.com Visit Us: www.mozillagranito.com