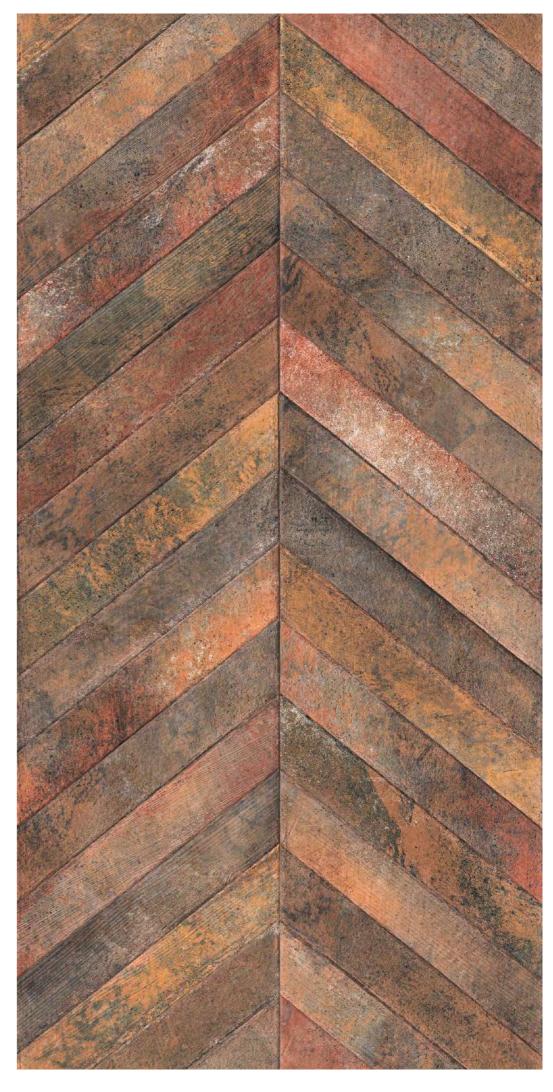

#### CHIRON BROWN

Finish: **Matt | Carving** 

Size: **600x1200mm** 

## CHIRON PECAN

Finish: **Matt | Carving** 

Size: **600x1200mm** 