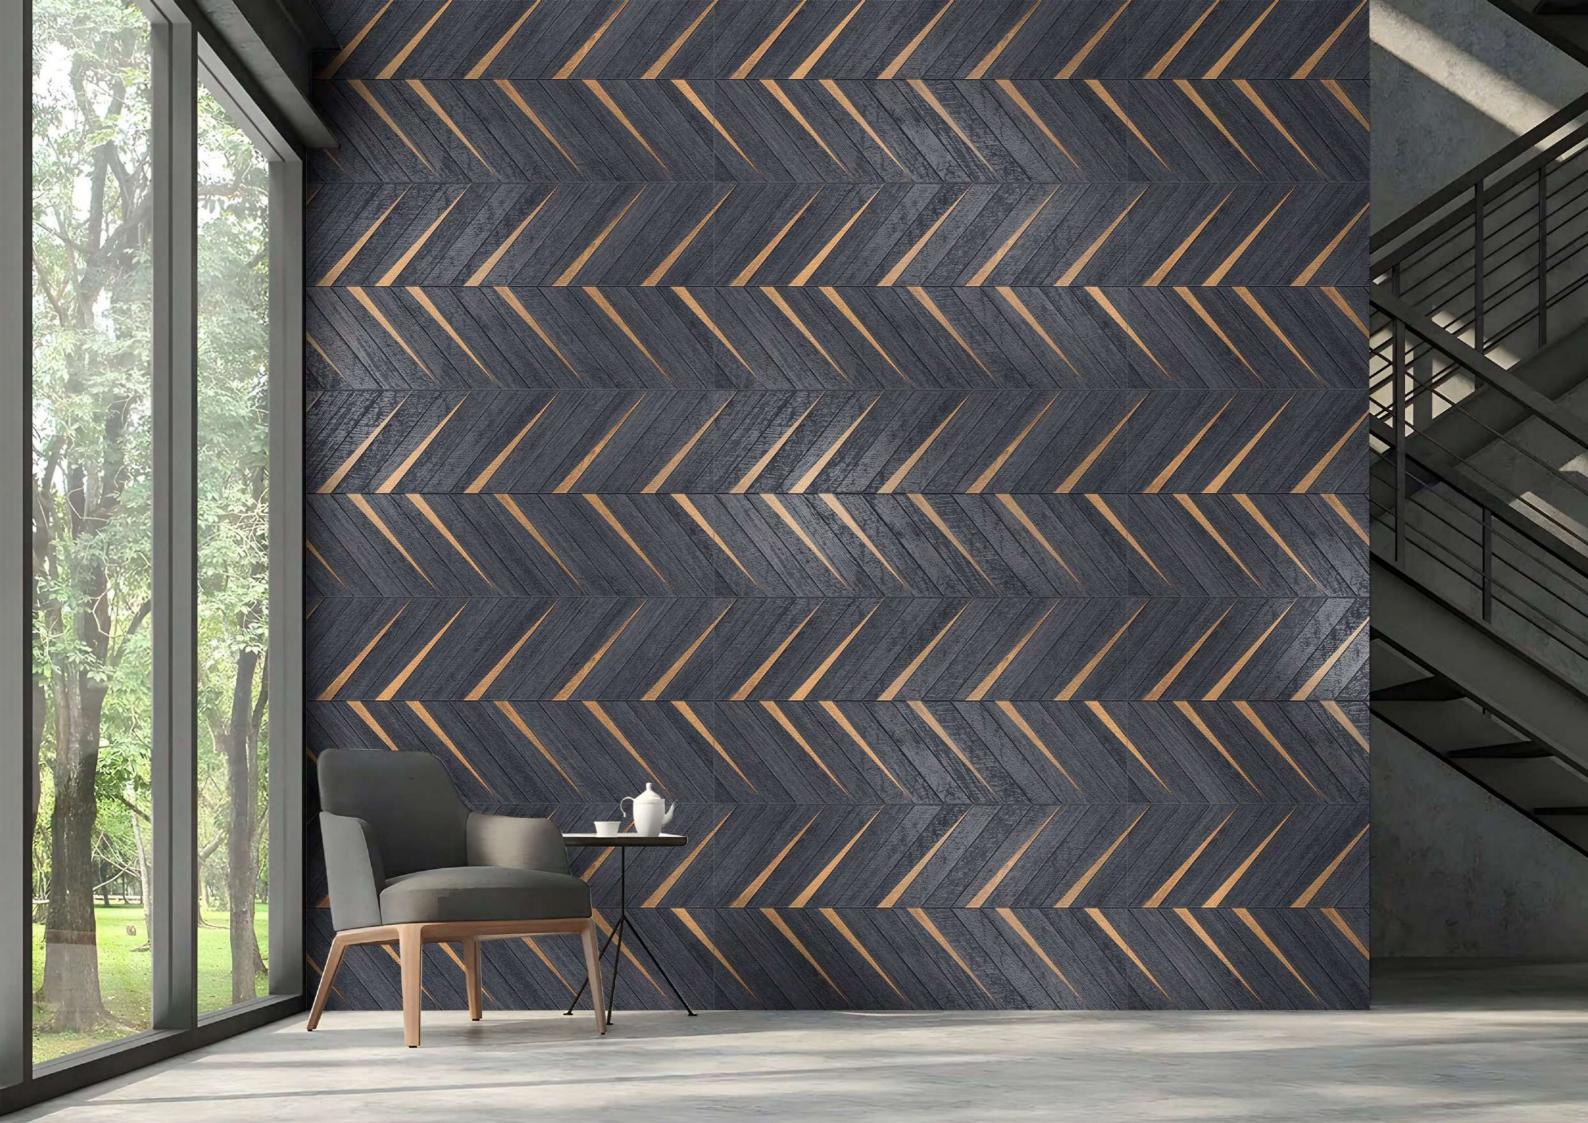

CHIRON PUNCH TILES CAN BE A FANTASTIC CHOICE FOR DECORATING WALLS

#### CHIRON BLACK

Finish: **Matt | Carving** 

Size: **600x1200mm** 

#### CHIRON NERO

Finish: **Matt | Carving** 

Size: **600x1200mm** 