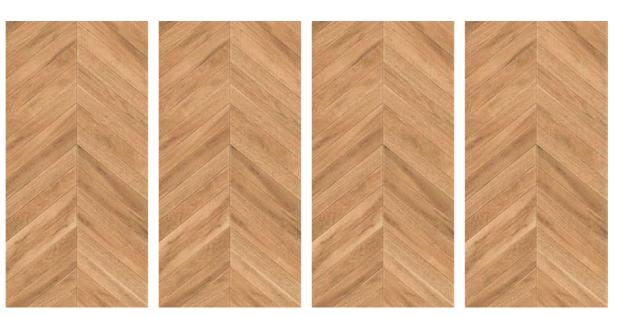

#### CHIRON BEIGE

Finish: **Matt | Carving** 

Size: **600x1200mm** 

#### CHIRON BLACK

Finish: **Matt | Carving** 

Size: **600x1200mm** 

#### CHIRON BROWN

Finish: **Matt | Carving** 

Size: **600x1200mm** 

## CHIRON

Finish: **Matt | Carving** 

Size: **600x1200mm** 

#### CHIRON CREMA

Finish: **Matt | Carving** 

Size: **600x1200mm** 

#### CHIRON KOTO

Finish: **Matt | Carving** 

Size: **600x1200mm** 

#### CHIRON NERO

Finish: **Matt | Carving** 

Size: **600x1200mm** 

## CHIRON PECAN

Finish: **Matt | Carving** 

Size: **600x1200mm** 

#### CHIRON SILVER

Finish: **Matt | Carving** 

Size: **600x1200mm** 

## CHIRON WENGE

Finish: **Matt | Carving** 

Size: **600x1200mm** 