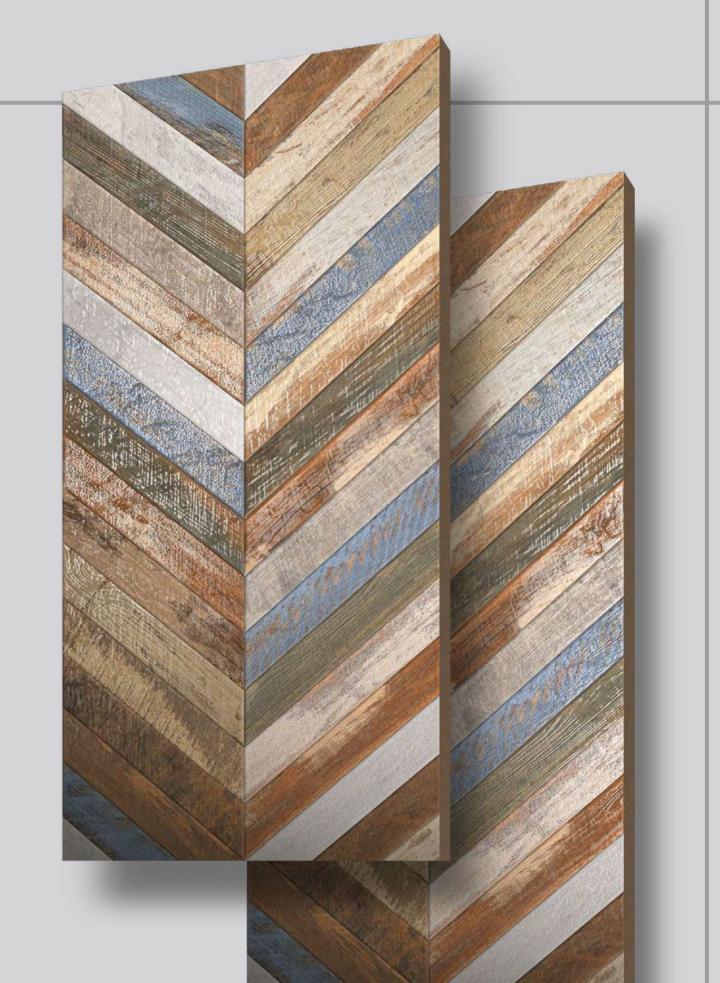

#### CHIRON CREMA

Finish: **Matt | Carving** 

Size: **600x1200mm** 

#### CHIRON SILVER

Finish: **Matt | Carving** 

Size: **600x1200mm** 