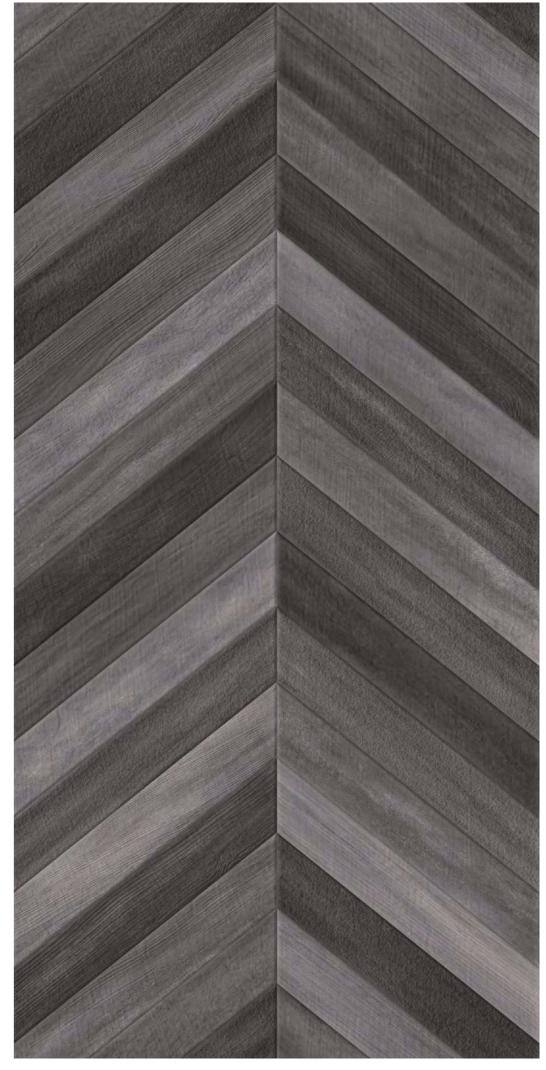

#### CHIRON NERO

Finish: **Matt | Carving** 

Size: **600x1200mm** 

#### CHIRON SILVER

Finish: **Matt | Carving** 

Size: **600x1200mm** 