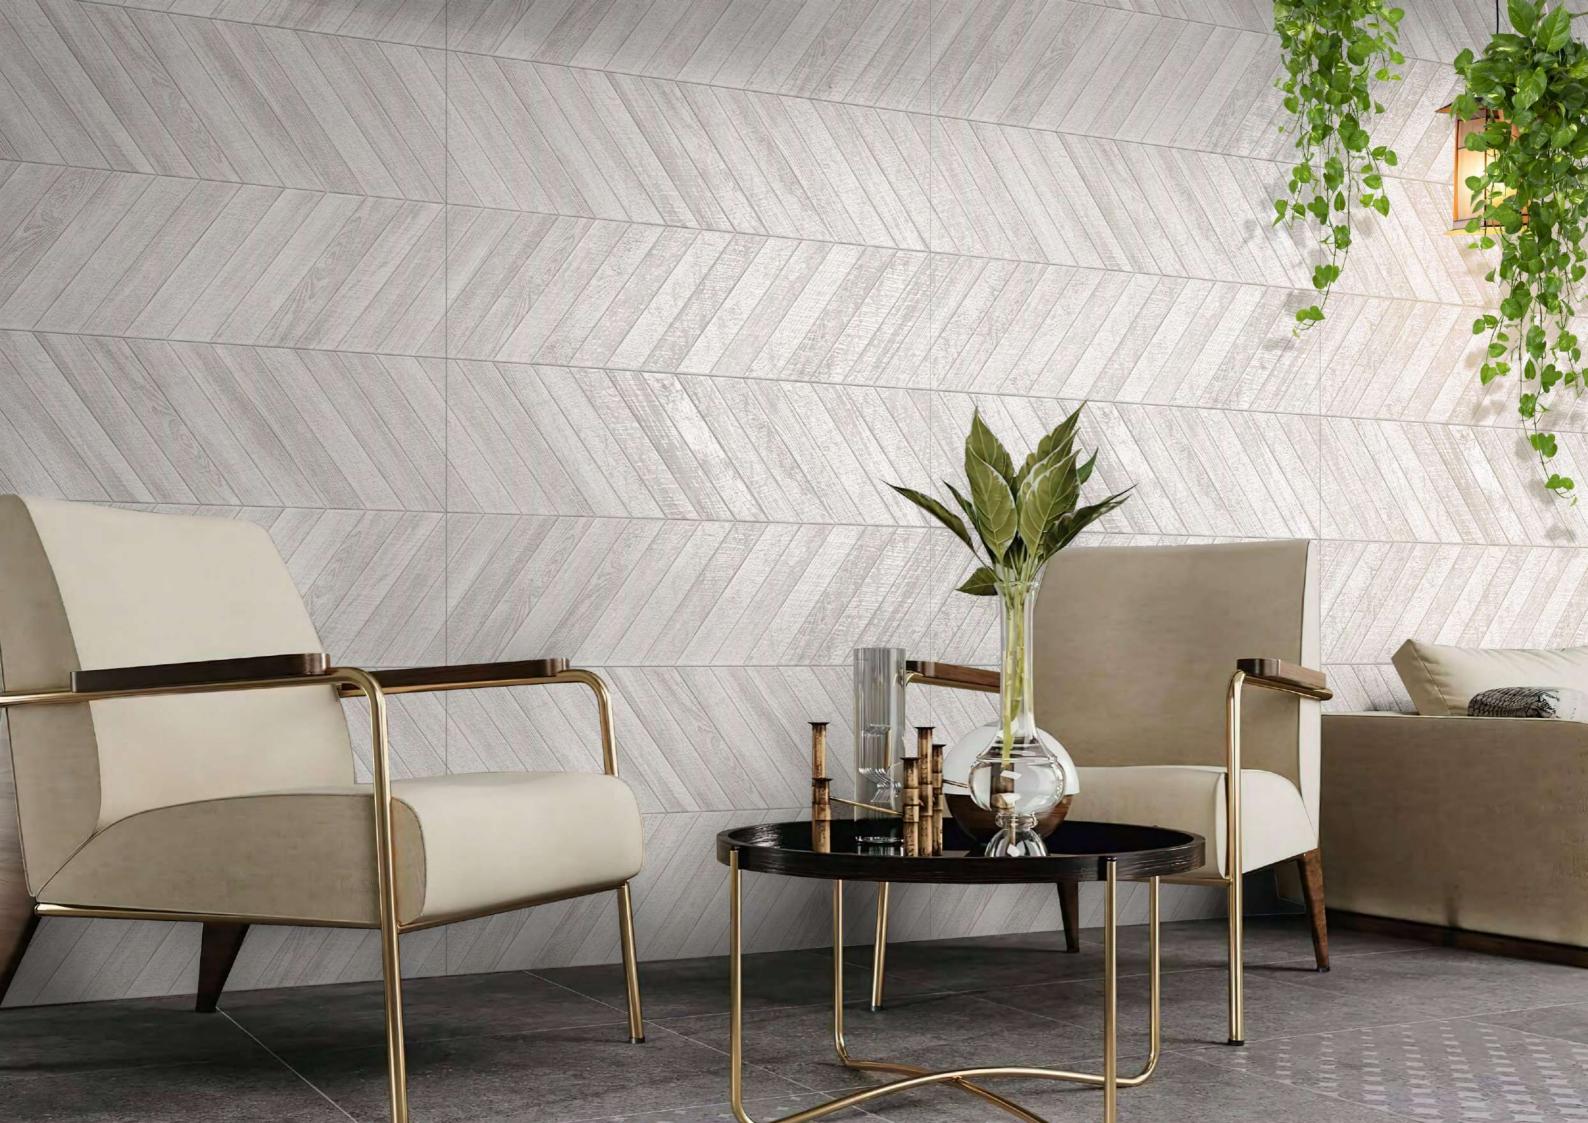

CHIRON PUNCH TILES CAN BE A FANTASTIC CHOICE FOR DECORATING WALLS

#### CHIRON BEIGE

Finish: **Matt | Carving** 

Size: **600x1200mm** 