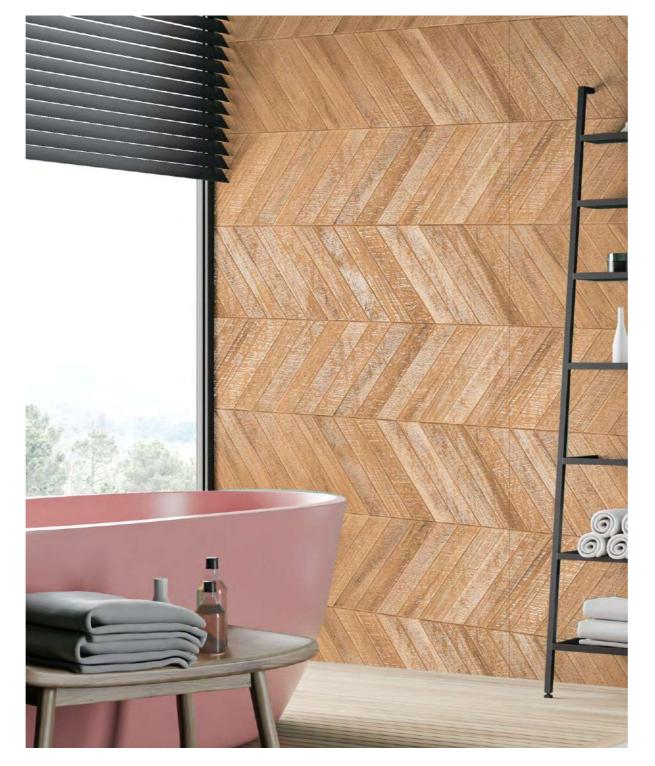

CHIRON PUNCH TILES CAN BE A FANTASTIC CHOICE FOR DECORATING WALLS

#### APPLICATION AREA

MOZILLA MADE SURFACES WHICH ARE ADORN YOUR SPACE AND STABLE IN ANY CONDITION AND ALSO EASY TO APPLICABLE ANYWHERE.

ONE SIZE
MANY POSSIBILITIES
MANY SURFACES

The Mozilla Granito LLP large-sized slabs are ideal for surfaces that demand maximum hygiene, strength and aesthetic harmony.

#### FEATLRES

Decor Carving

The Mozilla Granito LLP large-sized slabs are ideal for surfaces that demand maximum hygiene, strength, and aesthetic harmony. The wide range of Colors and Marble Texture allows Mozilla Granito surfaces to be used in residential contexts, such as the kitchen, living room, bathroom, bedroom, and commercial spaces, such as hotels, restaurants, offices, and stores.