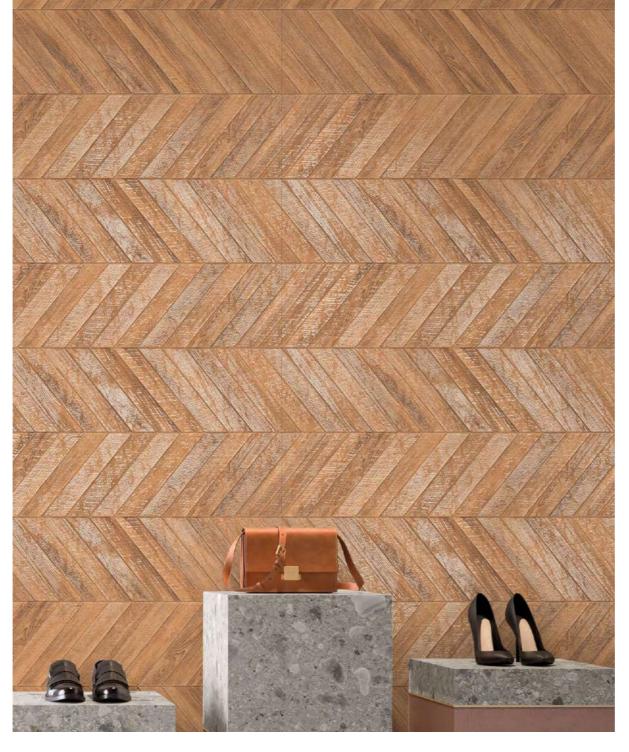

#### CHIRON BEIGE

Finish: **Matt | Carving** 

Size: **600x1200mm** 

#### CHIRON CREMA

Finish: **Matt | Carving** 

Size: **600x1200mm** 

#### CHIRON KOTO

Finish: **Matt | Carving** 

Size: **600x1200mm** 