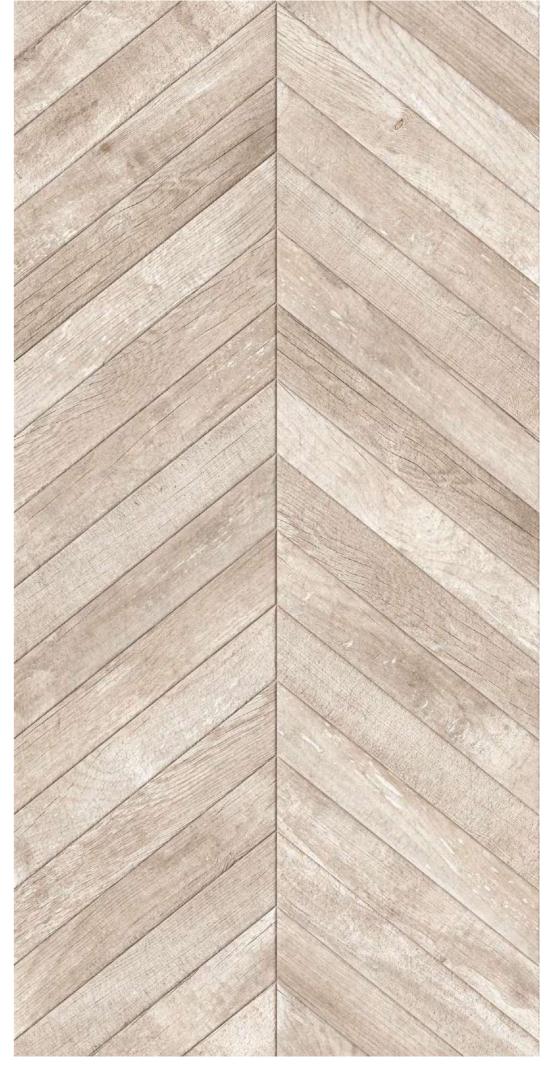

The technical performance of porcelain tile and sophisticated aesthetics come together in large-sized slabs that create the impression of continuous and harmonious surfaces and spaces.

600X 1200MM CARVING

CHIRON PUNCH TILES CAN BE A FANTASTIC CHOICE FOR DECORATING WALLS