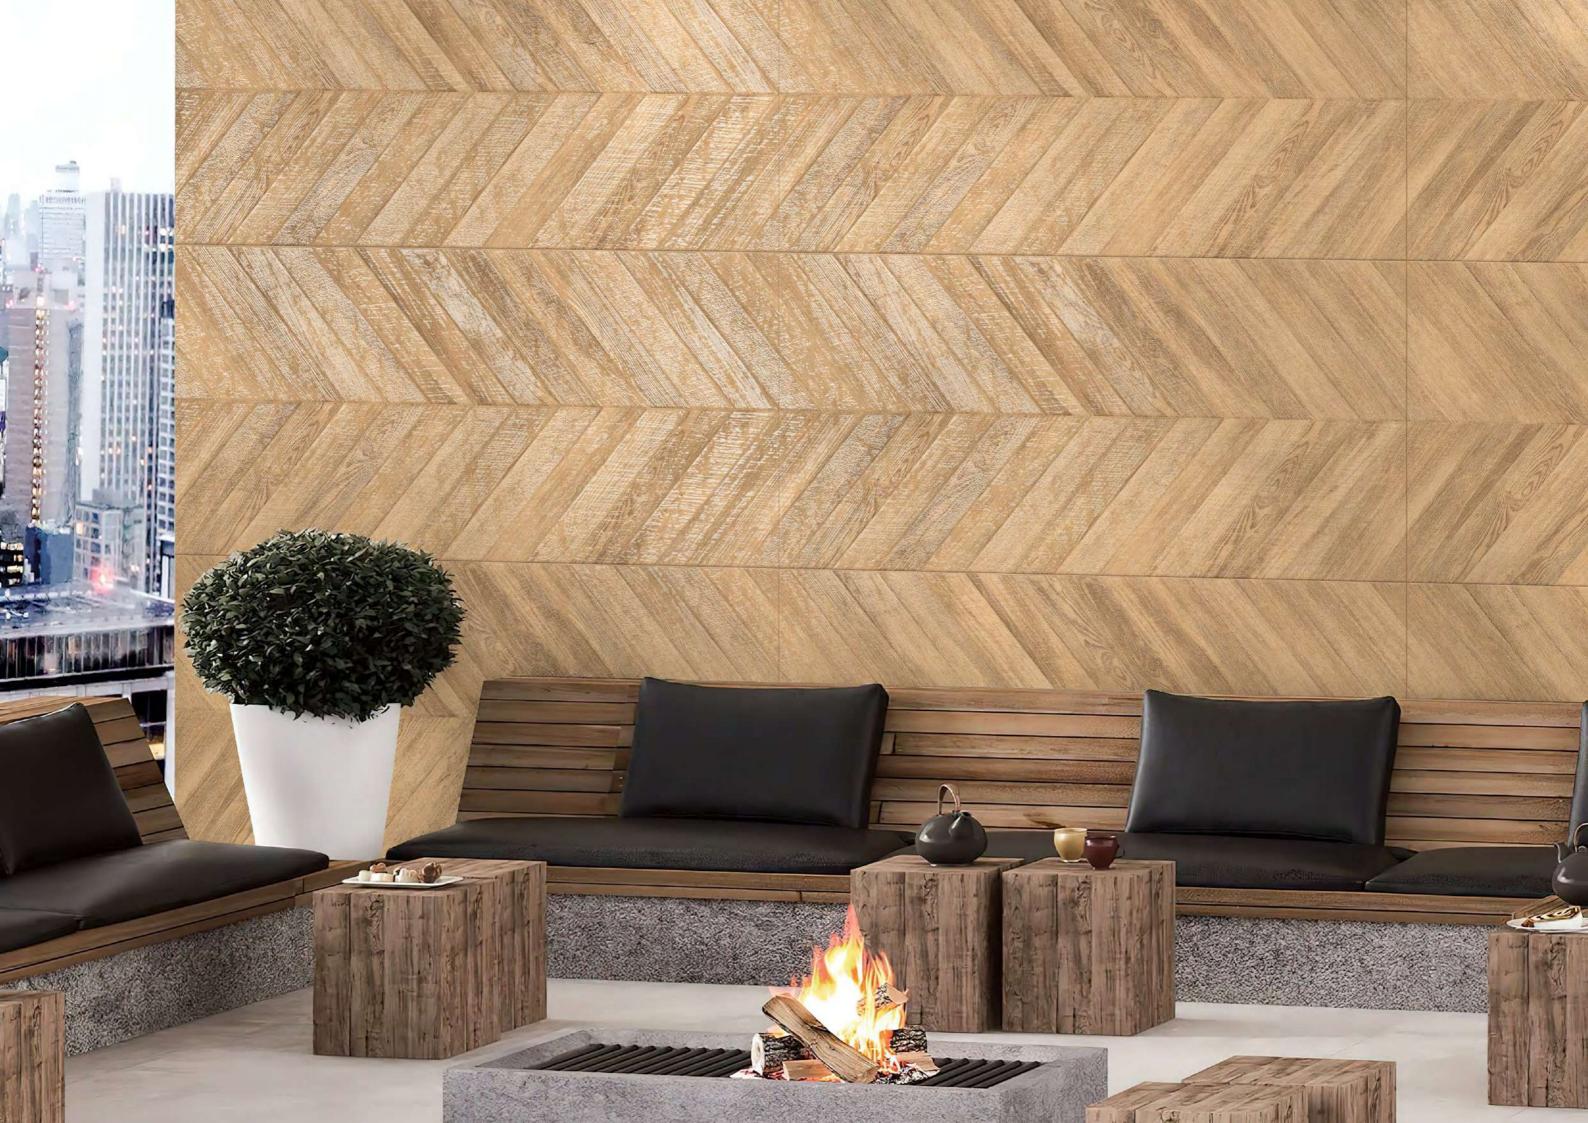

#### APPLICATION AREA

MOZILLA MADE SURFACES WHICH ARE ADORN YOUR SPACE AND STABLE IN ANY CONDITION AND ALSO EASY TO APPLICABLE ANYWHERE.

ONE SIZE
MANY POSSIBILITIES
MANY SURFACES

The Mozilla Granito LLP large-sized slabs are ideal for surfaces that demand maximum hygiene, strength and aesthetic harmony.

#### FEATLRES

Decor Carving

The Mozilla Granito LLP large-sized slabs are ideal for surfaces that demand maximum hygiene, strength, and aesthetic harmony. The wide range of Colors and Marble Texture allows Mozilla Granito surfaces to be used in residential contexts, such as the kitchen, living room, bathroom, bedroom, and commercial spaces, such as hotels, restaurants, offices, and stores.

CHIRON PUNCH TILES CAN BE A FANTASTIC CHOICE FOR DECORATING WALLS