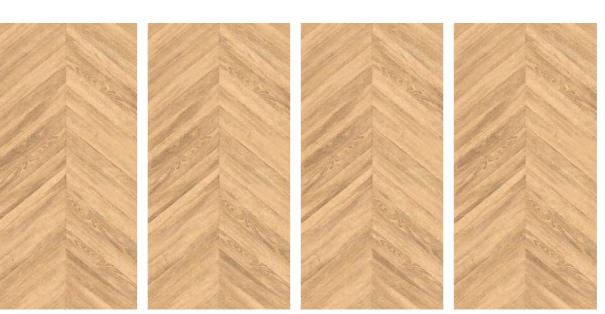

Chiron Punch

600x1200mm

www.mozillagranito.com

#### CHIRON BEIGE

Finish: **Matt | Carving** 

Size: **600x1200mm** 

#### CHIRON CREMA

Finish: **Matt | Carving** 

Size: **600x1200mm** 