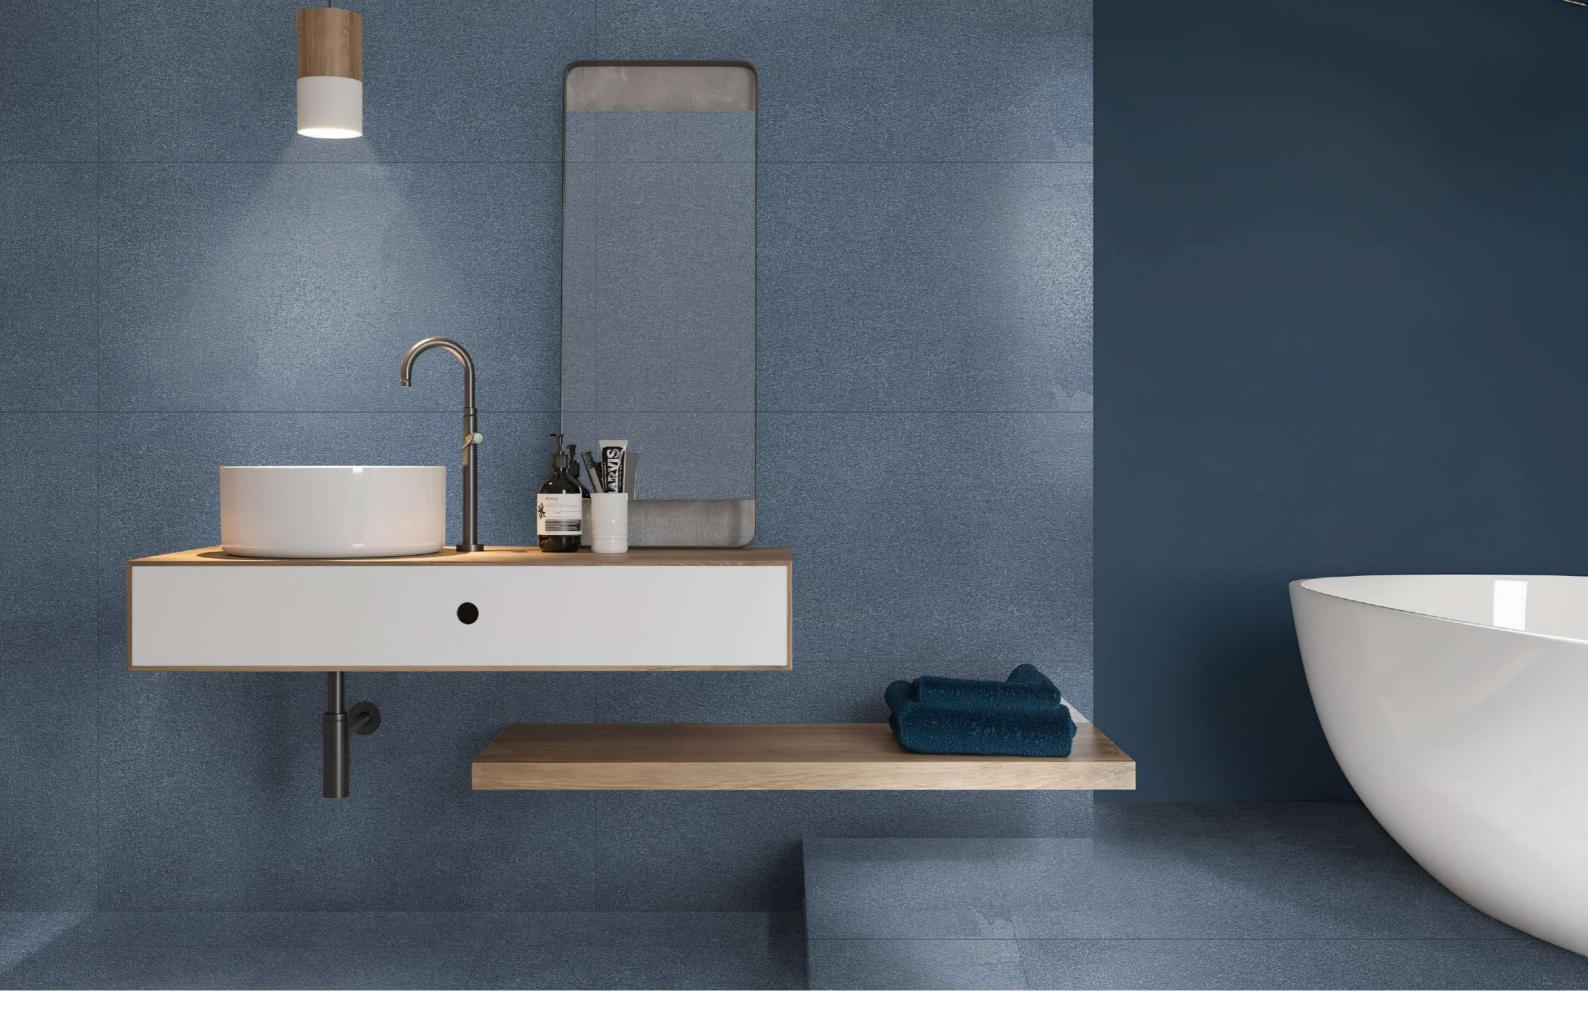

## ONE SIZE MANY POSSIBILITIES MANY SURFACES

The Mozilla Granito LLP large-sized slabs are ideal for surfaces that demand maximum hygiene, strength and aesthetic harmony.

www.mozillagranito.com

### SANDSTONE BLUE

Size 600x1200mm

Finish

Matt with Forge effect

Thickness 9mm