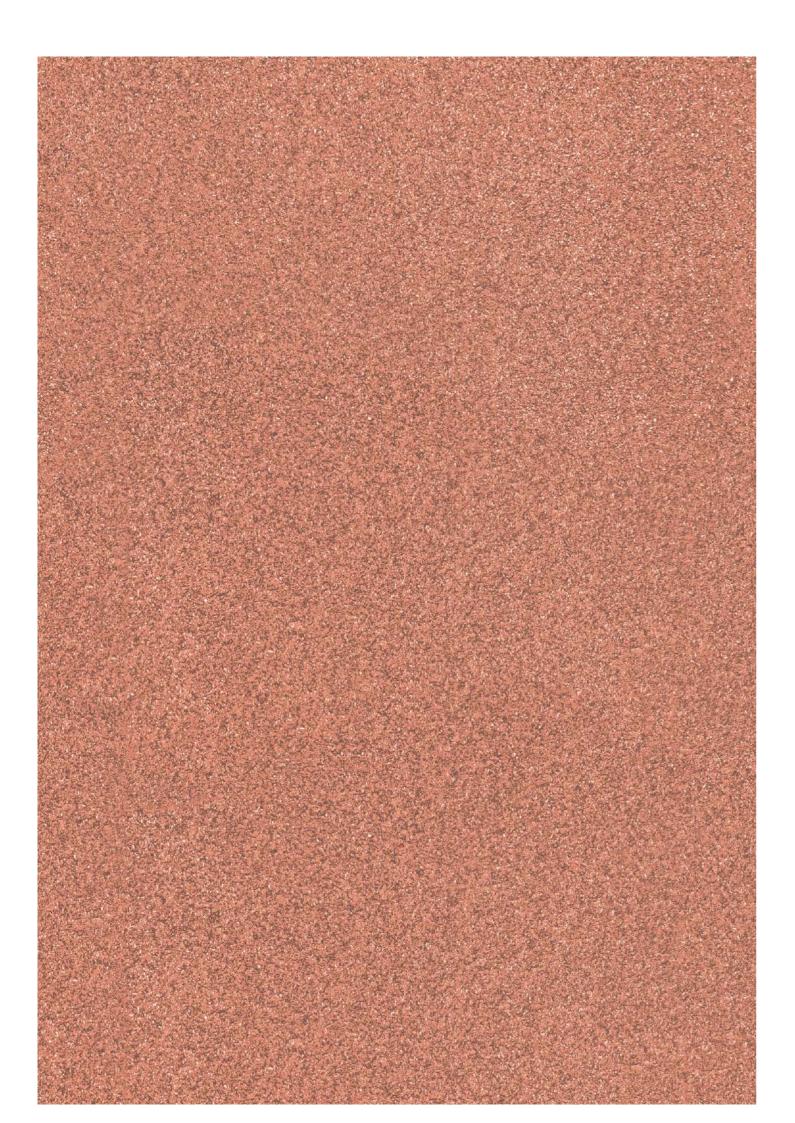

### SANDSTONE RED

Size 600x1200mm

Finish

Matt with Forge effect

Thickness 9mm