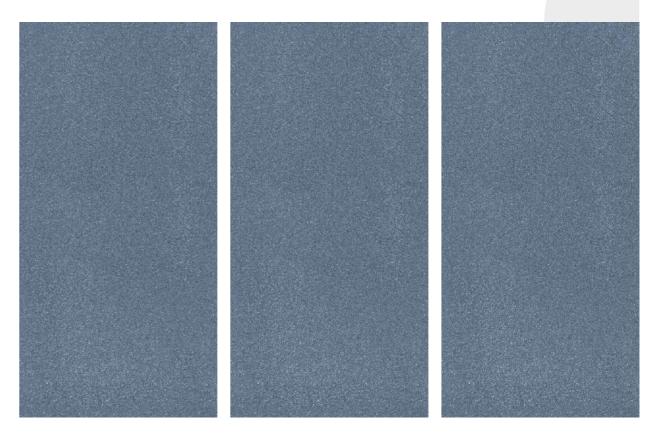

### SANDSTONE BLUE

Size 600x1200mm

Finish

Matt with Forge effect

Thickness 9mm