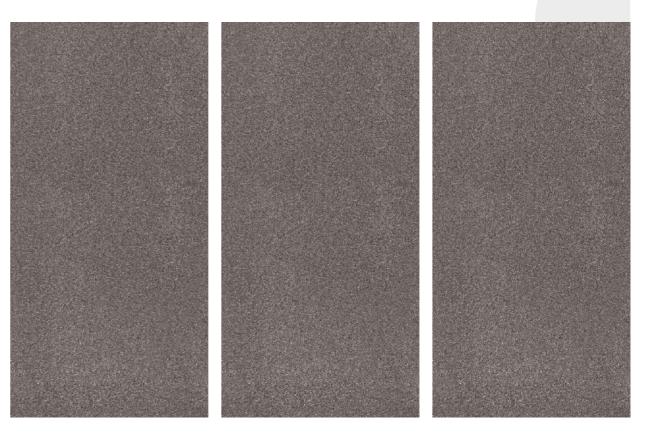

#### TECHNICAL FEATURE:

IMPACT RESISTANCE

ABRASION RESISTANCE

STAIN RESISTANT

SANDSTONE BIANCO

SANDSTONE GREY

SANDSTONE BLACK

SANDSTONE BLUE

SANDSTONE VERDE

SANDSTONE CREMA

SANDSTONE MIST

SANDSTONE NATURAL

SANDSTONE COFFE

SANDSTONE RED