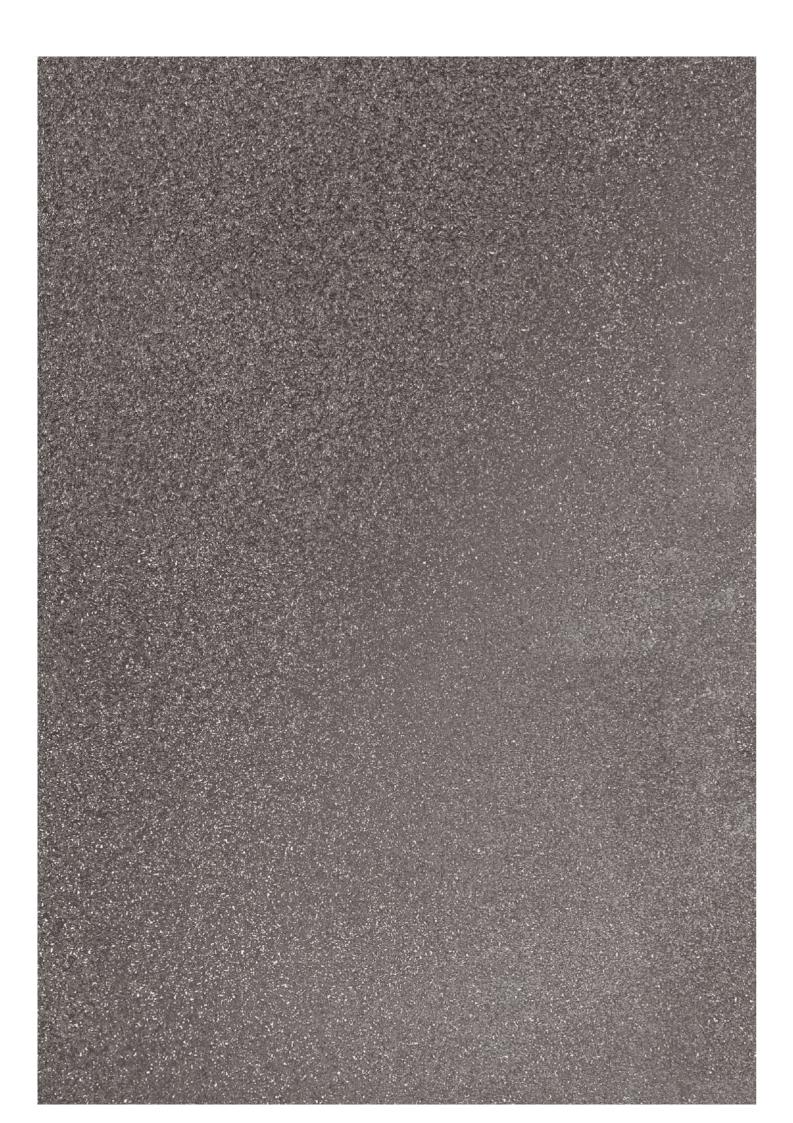

### SANDSTONE GREY

Size 600x1200mm

Finish

Matt with Forge effect

Thickness 9mm