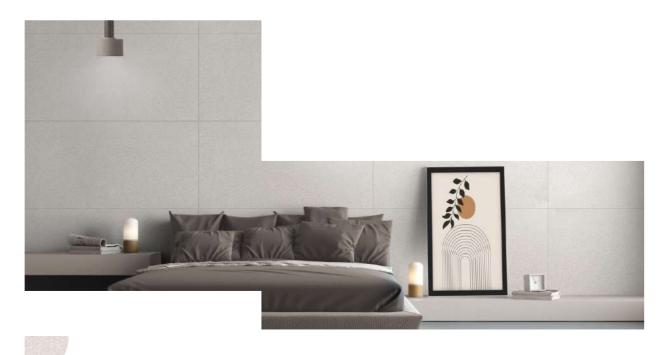

The technical performance of porcelain tile and sophisticated aesthetics come together in large-sized slabs that create the impression of continuous and harmonious surfaces and spaces.

### SANDSTONE NATURAL

Size 600x1200mm

Finish

Matt with Forge effect

Thickness 9mm