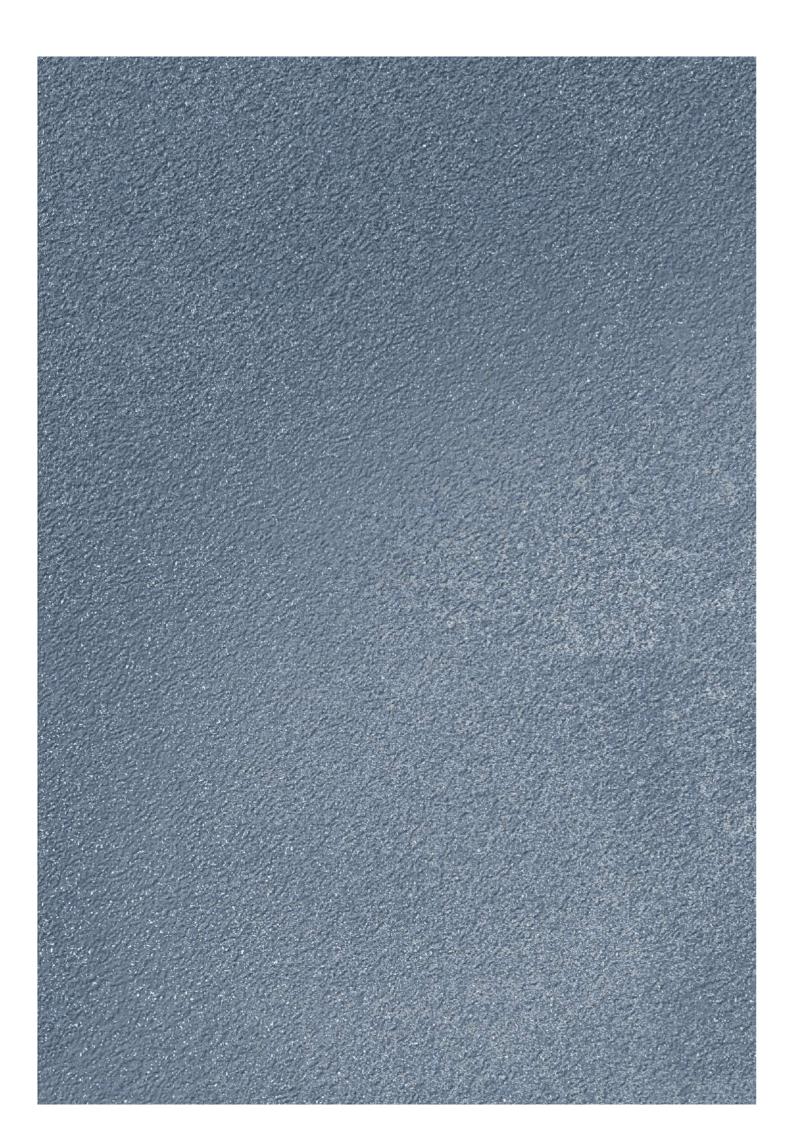

### SANDSTONE BLUE

Size 600x1200mm

Finish

Matt with Forge effect

Thickness 9mm