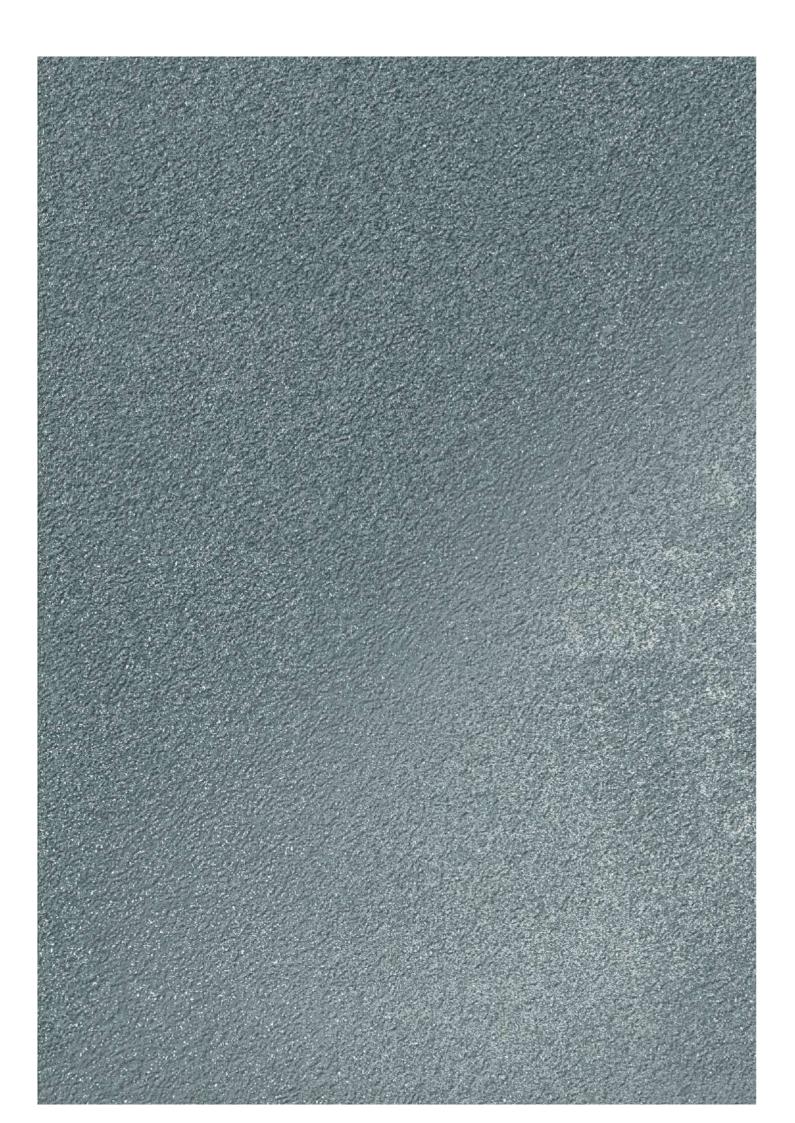

### SANDSTONE BLUE

Size 600x1200mm

Finish

Matt with Forge effect

Thickness 9mm