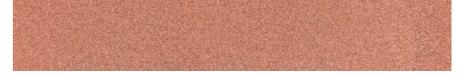

### SANDSTONE RED

Size 600x1200mm

Finish

Matt with Forge effect

Thickness 9mm