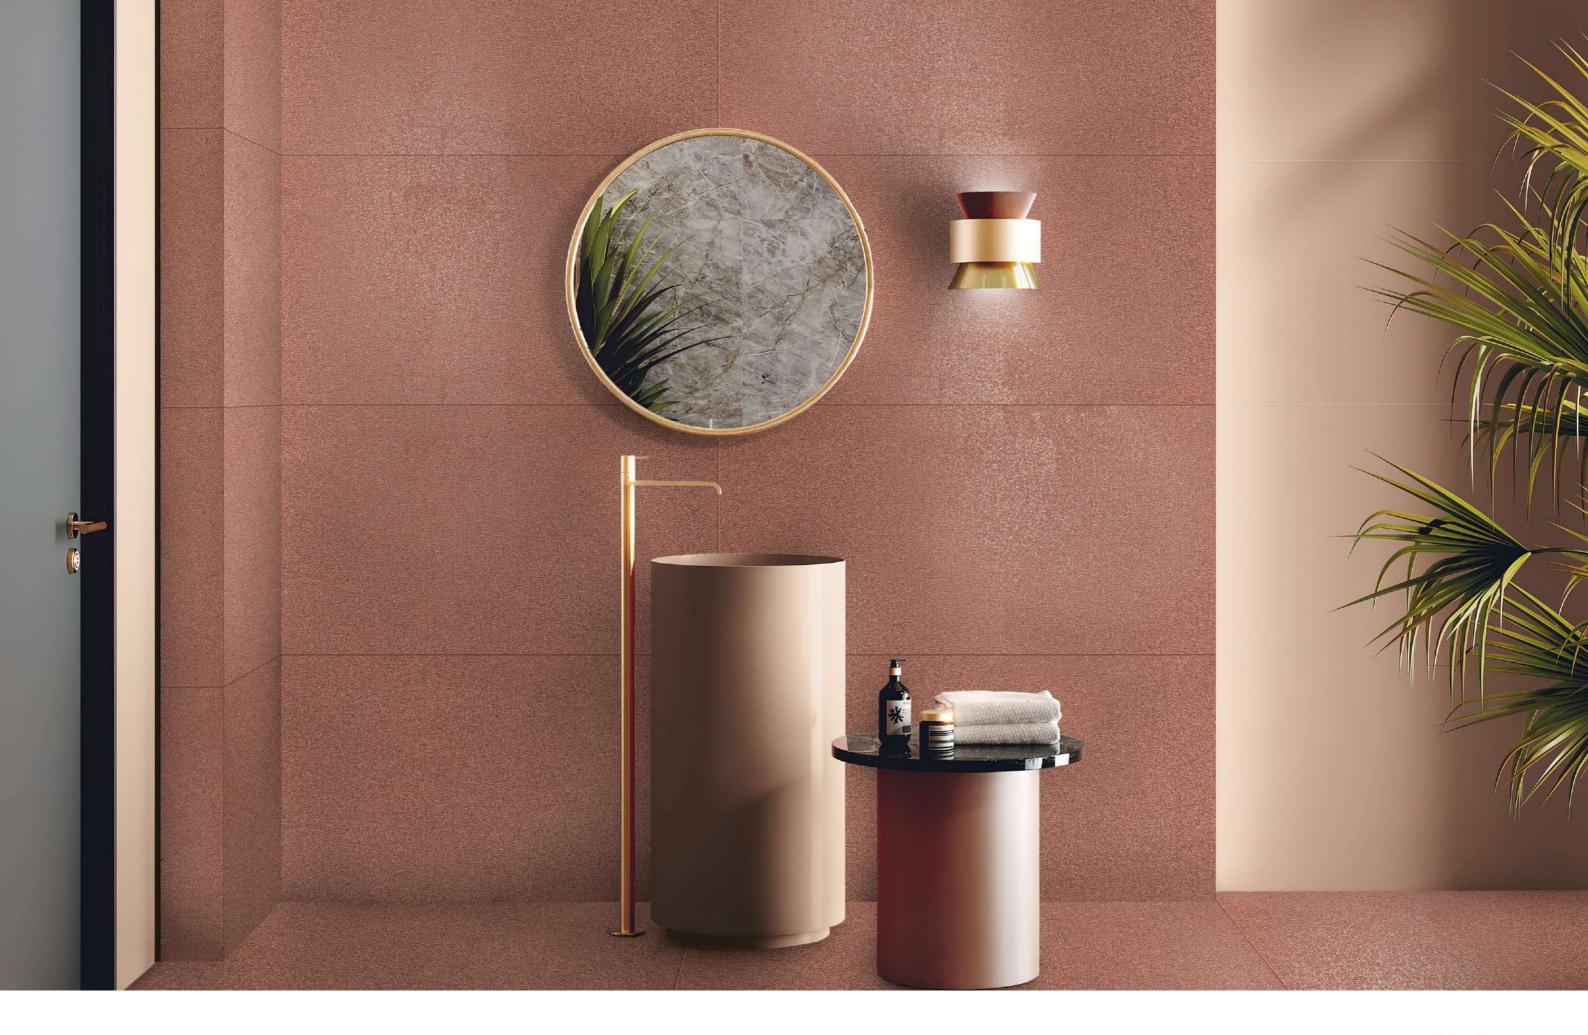

### SANDSTONE RED

Size 600x1200mm

Finish

Matt with Forge effect

Thickness 9mm