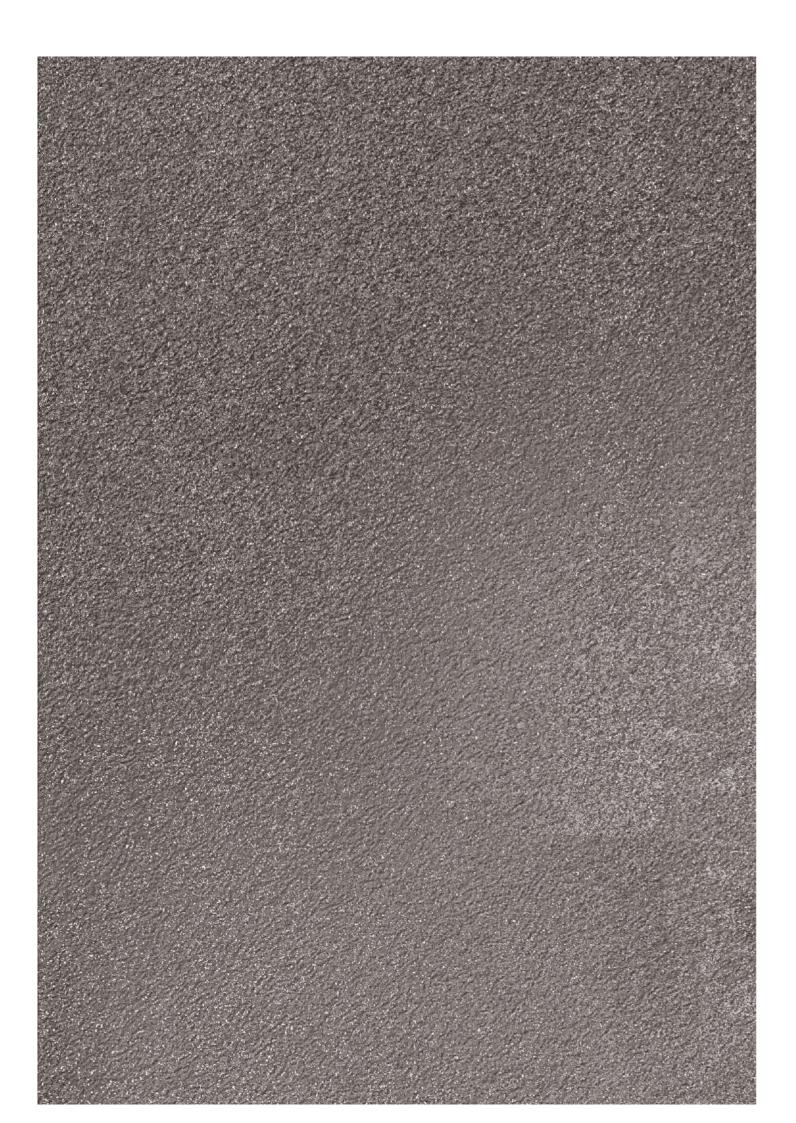

### SANDSTONE GREY

Size 600x1200mm

Finish

Matt with Forge effect

Thickness 9mm

### SANDSTONE BLACK

Size 600x1200mm

Finish

Matt with Forge effect

Thickness 9mm