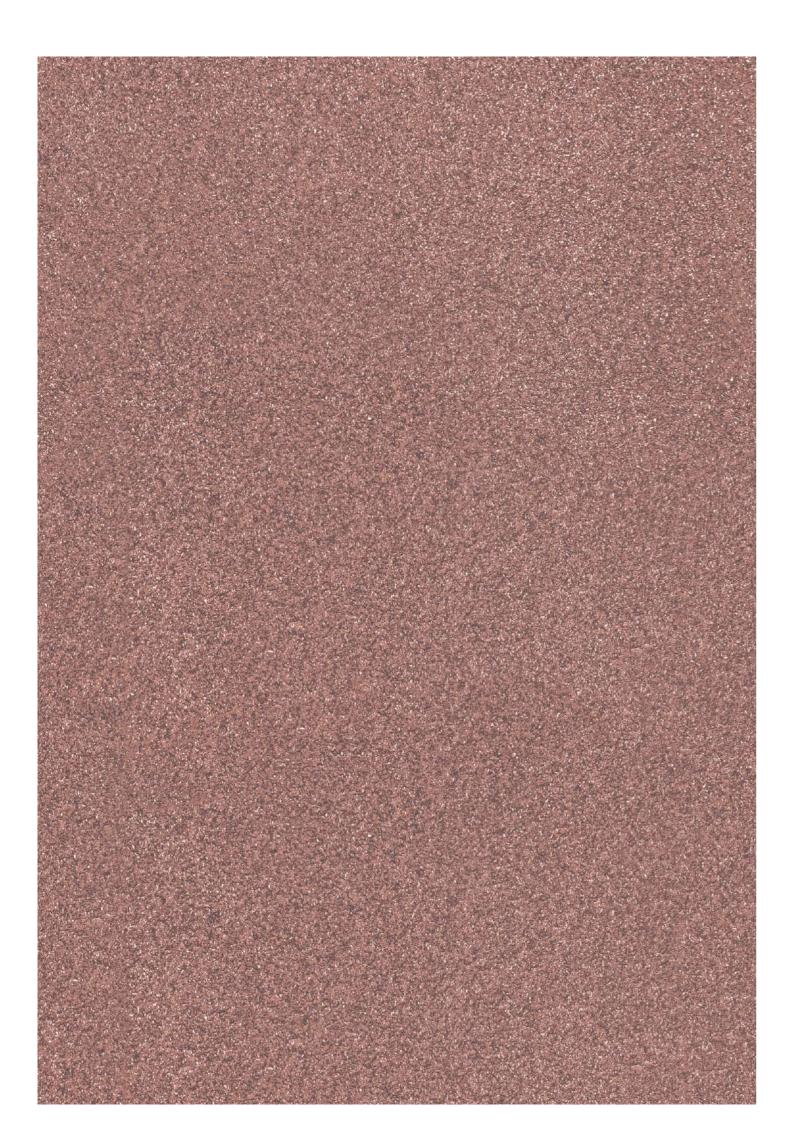

### SANDSTONE BURGANDY

Size 600x1200mm

Finish

Matt with Forge effect

Thickness 9mm