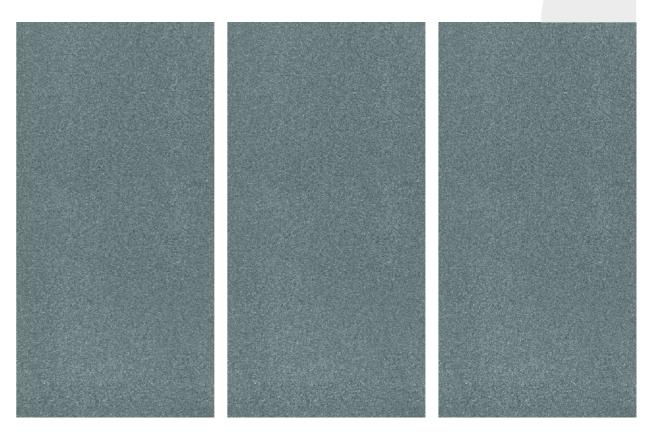

### SANDSTONE GREY

Size 600x1200mm

Finish

Matt with Forge effect

Thickness 9mm