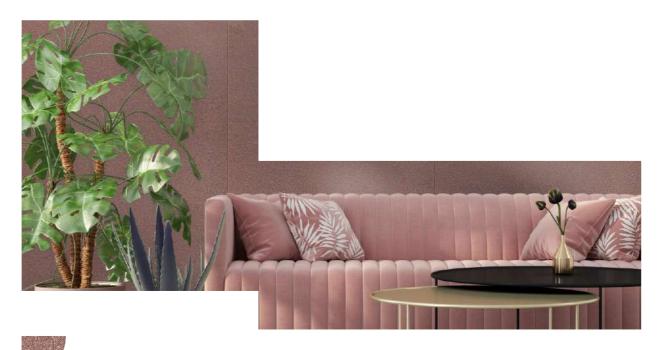

### SANDSTONE BURGANDY

Size 600x1200mm

Finish

Matt with Forge effect

Thickness 9mm