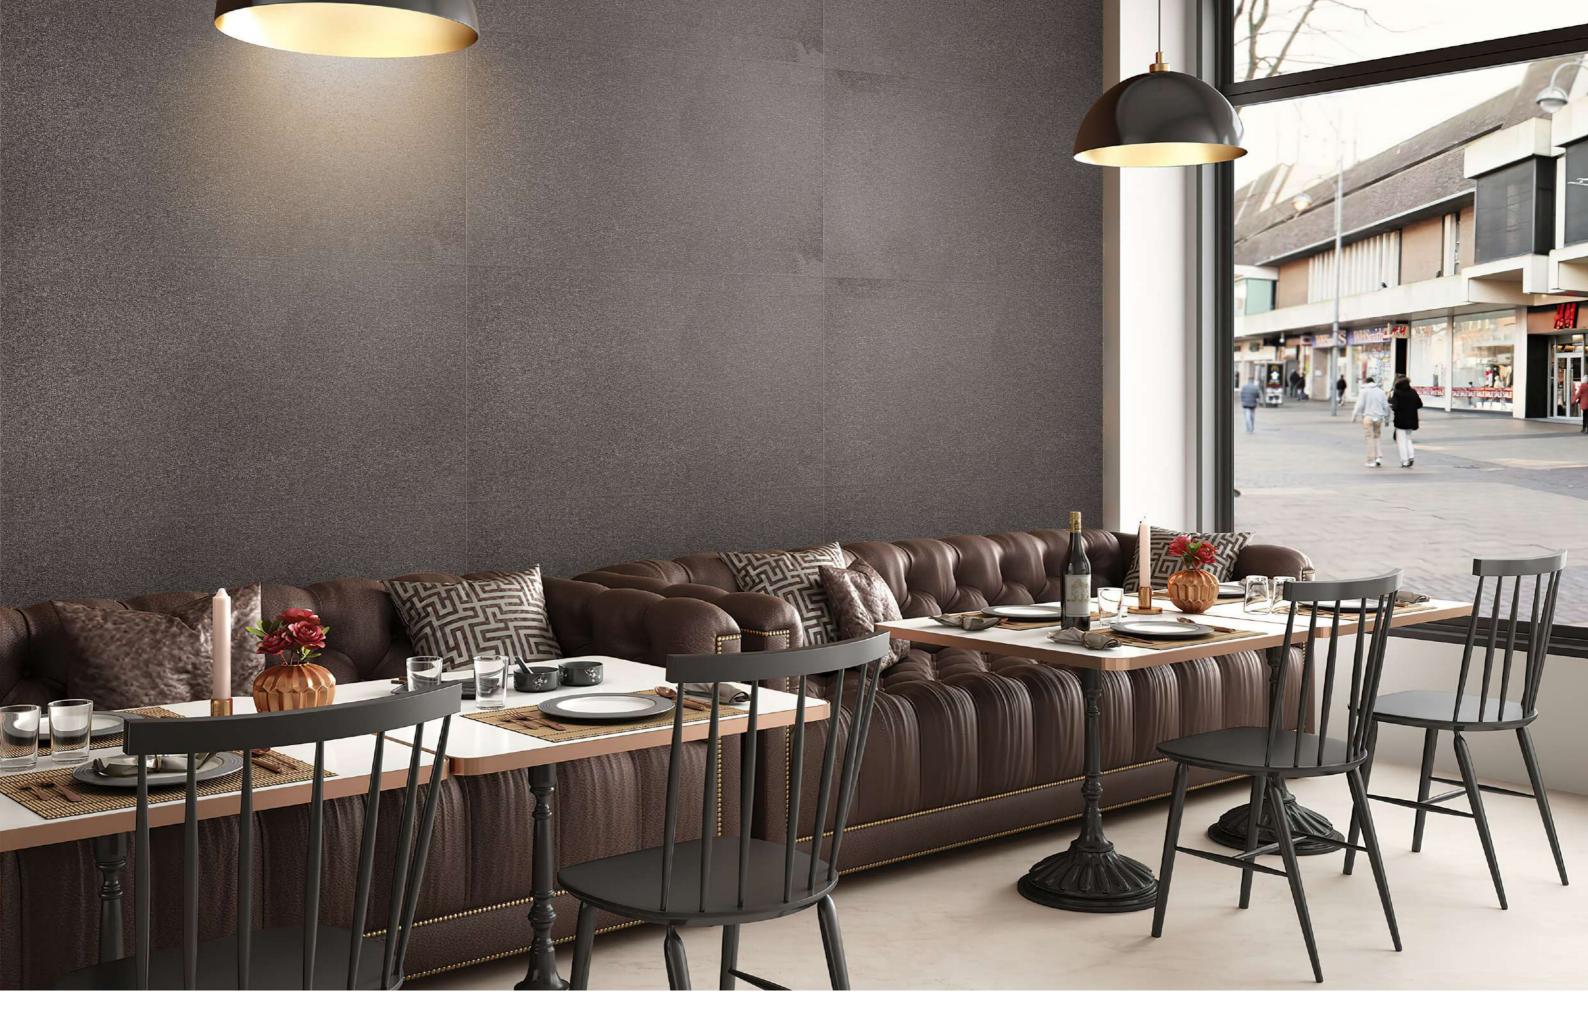

# THE HARMONY BETWEEN SHAPES AND MATERIALS IS A REQUIREMENT OF HIGH-END INTERIOR DESIGN.

The Mozilla Granito LLP large-sized slabs are ideal for surfaces that demand maximum hygiene, strength, and aesthetic harmony. The wide range of Colors and Marble Texture allows Mozilla Granito surfaces to be used in residential contexts, such as the kitchen, living room, bathroom, bedroom, and commercial spaces, such as hotels, restaurants, offices, and stores.

The technical performance of porcelain tile and sophisticated aesthetics come together in large-sized slabs that create the impression of continuous and harmonious surfaces and spaces.

## ONE SIZE MANY POSSIBILITIES MANY SURFACES

The Mozilla Granito LLP large-sized slabs are ideal for surfaces that demand maximum hygiene, strength and aesthetic harmony.

www.mozillagranito.com