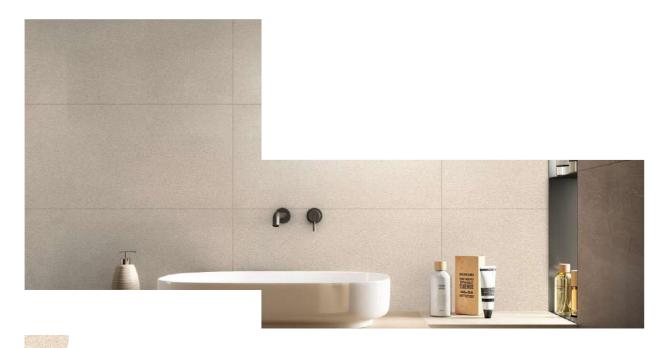

#### SANDSTONE CREMA

Size 600x1200mm

Finish

Matt with Forge effect

Thickness 9mm