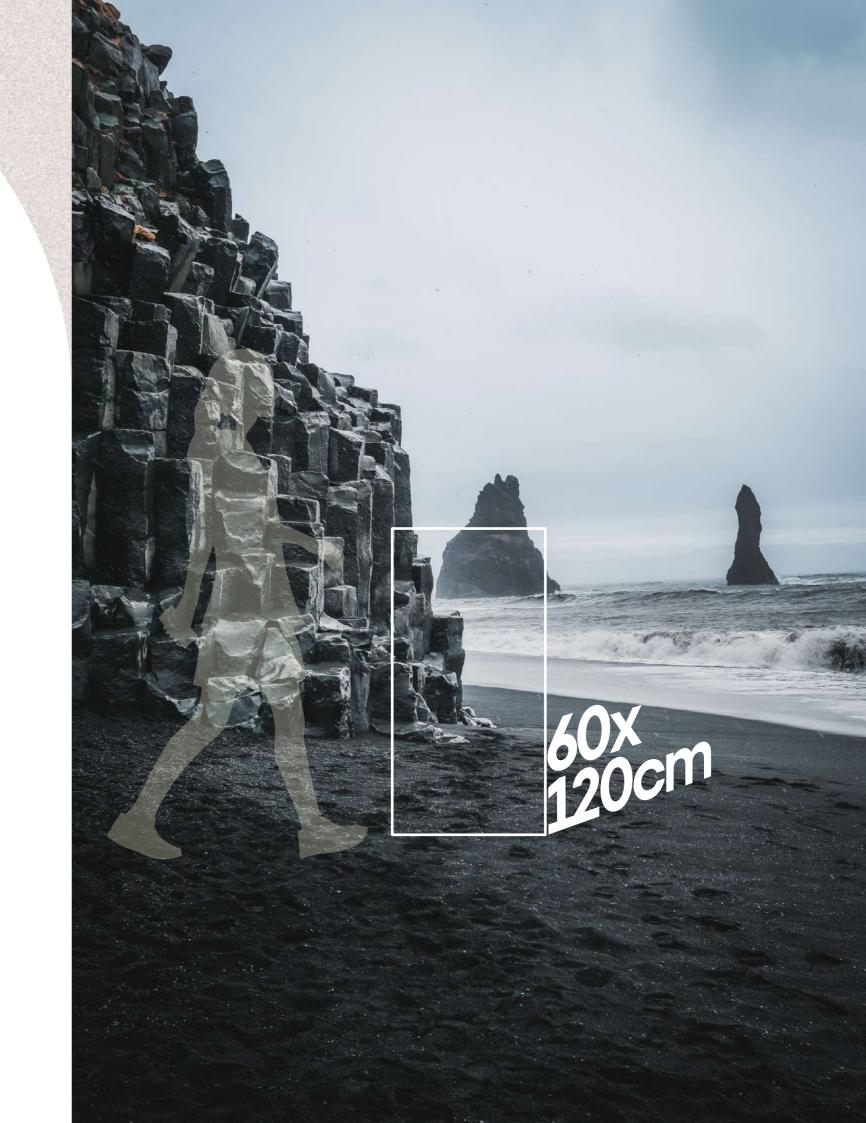

## ONE SIZE MANY POSSIBILITIES MANY SURFACES

The Mozilla Granito LLP large-sized slabs are ideal for surfaces that demand maximum hygiene, strength and aesthetic harmony.

www.mozillagranito.com