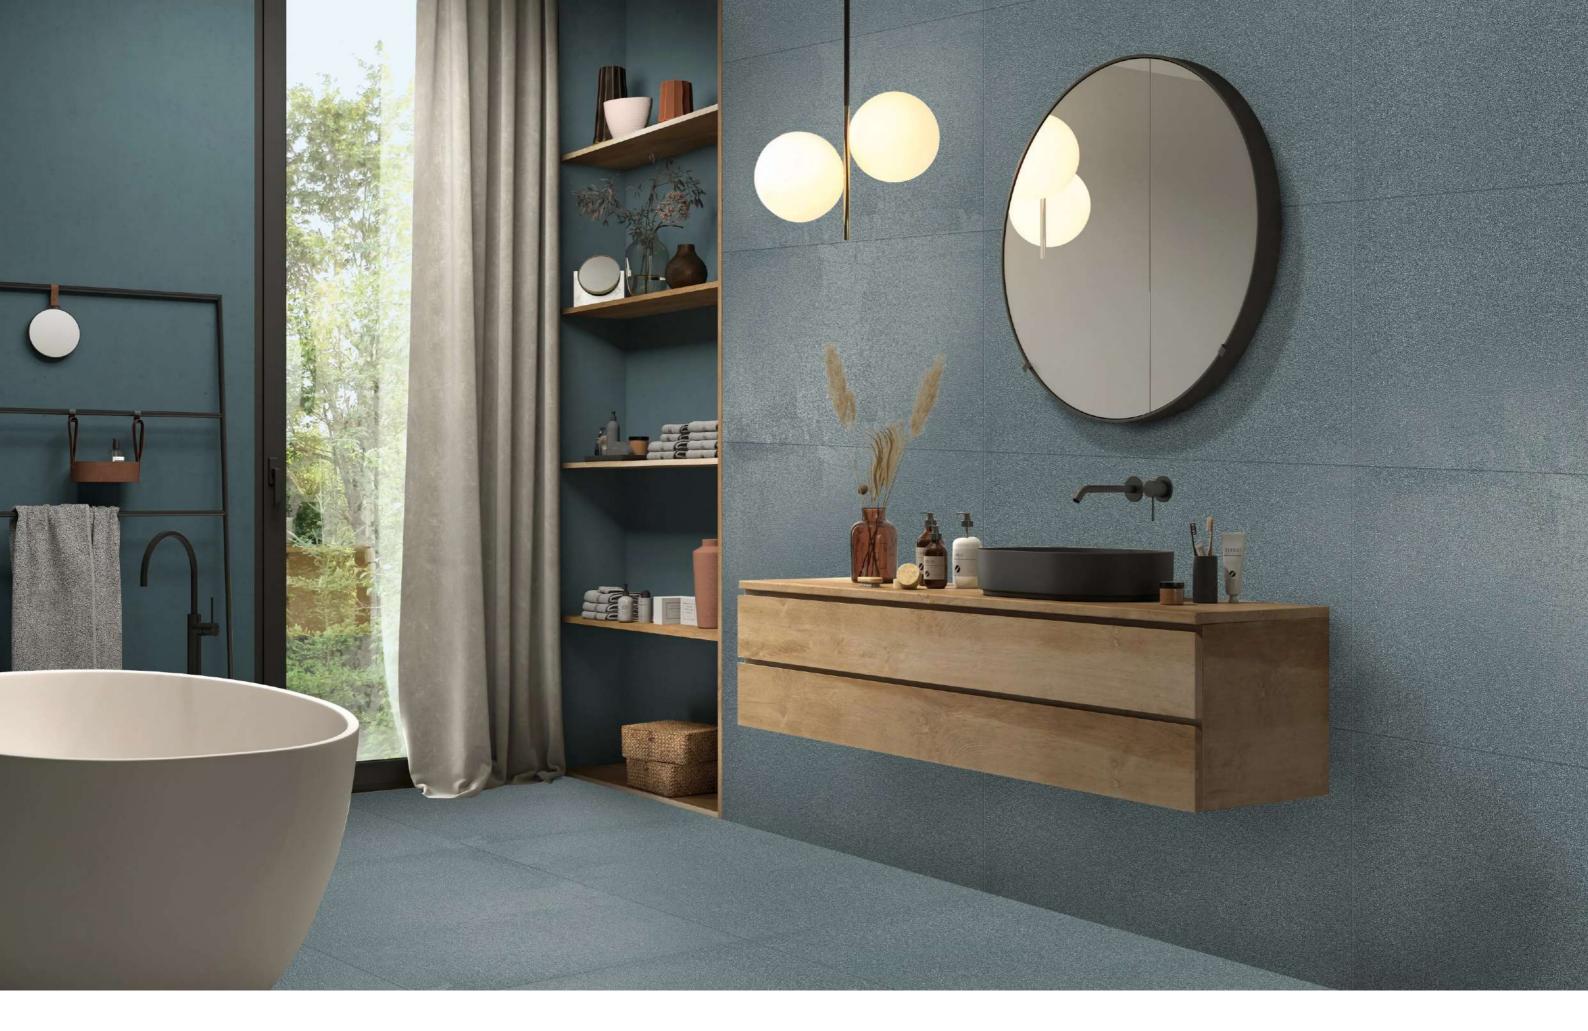

# THE HARMONY BETWEEN SHAPES AND MATERIALS IS A REQUIREMENT OF HIGH-END INTERIOR DESIGN.

The Mozilla Granito LLP large-sized slabs are ideal for surfaces that demand maximum hygiene, strength, and aesthetic harmony. The wide range of Colors and Marble Texture allows Mozilla Granito surfaces to be used in residential contexts, such as the kitchen, living room, bathroom, bedroom, and commercial spaces, such as hotels, restaurants, offices, and stores.

The technical performance of porcelain tile and sophisticated aesthetics come together in large-sized slabs that create the impression of continuous and harmonious surfaces and spaces.

## ONE SIZE MANY POSSIBILITIES MANY SURFACES

The Mozilla Granito LLP large-sized slabs are ideal for surfaces that demand maximum hygiene, strength and aesthetic harmony.

www.mozillagranito.com

### SANDSTONE BLUE

Size 600x1200mm

Finish

Matt with Forge effect

Thickness 9mm