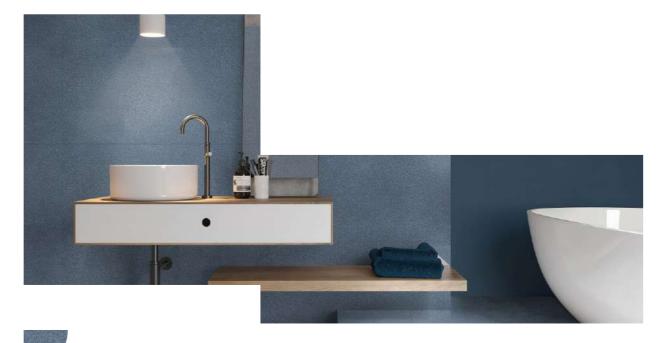

### SANDSTONE BLUE

Size 600x1200mm

Finish

Matt with Forge effect

Thickness 9mm