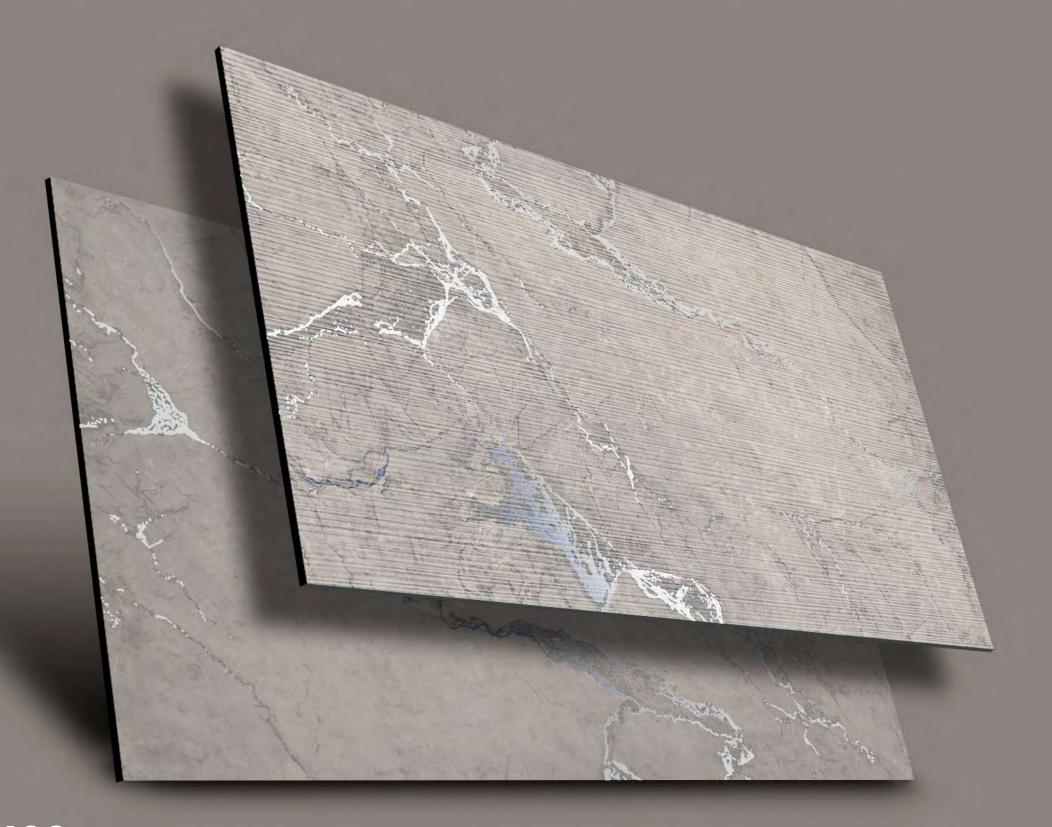

Finish:
Carving Effect

Size: **600x1200mm** 

Thickness: 9 mm

Size: **600x1200mm** 

Thickness: **9 mm** 

600x 1200mm END RIO BLUE

Size: **600x1200mm** 

Thickness: **9 mm** 