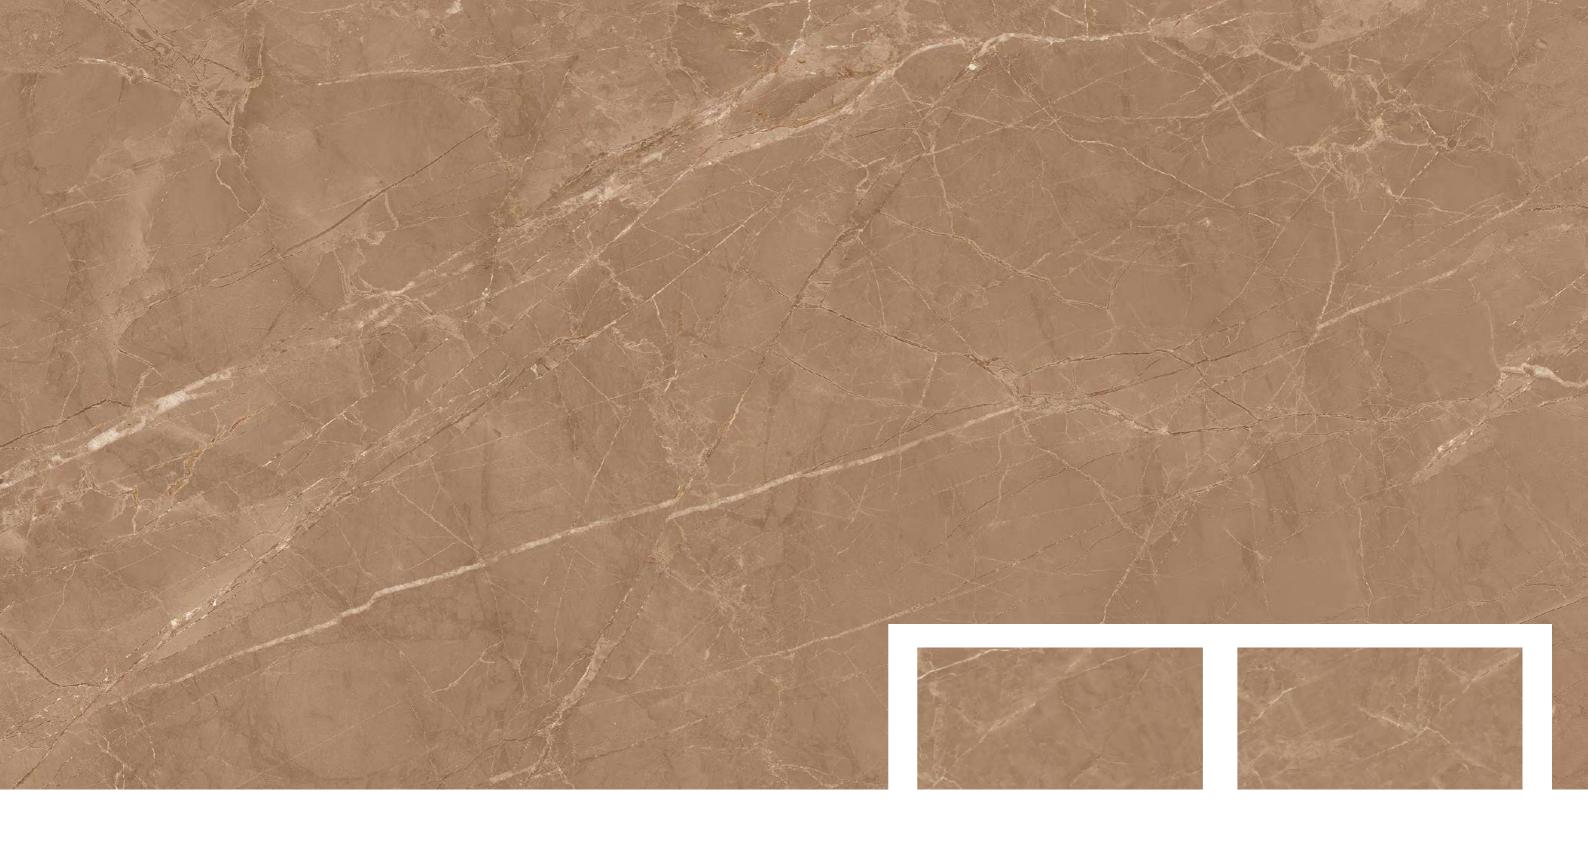

## STRIP PUNCH

600x 1200mm

**ASTRID** BROWN

ASTRID BROWN STRIP

Finish:
Carving Effect

Size: **600x1200mm** 

Thickness: **9 mm** 

Size: **600x1200mm** 

Thickness: **9 mm** 