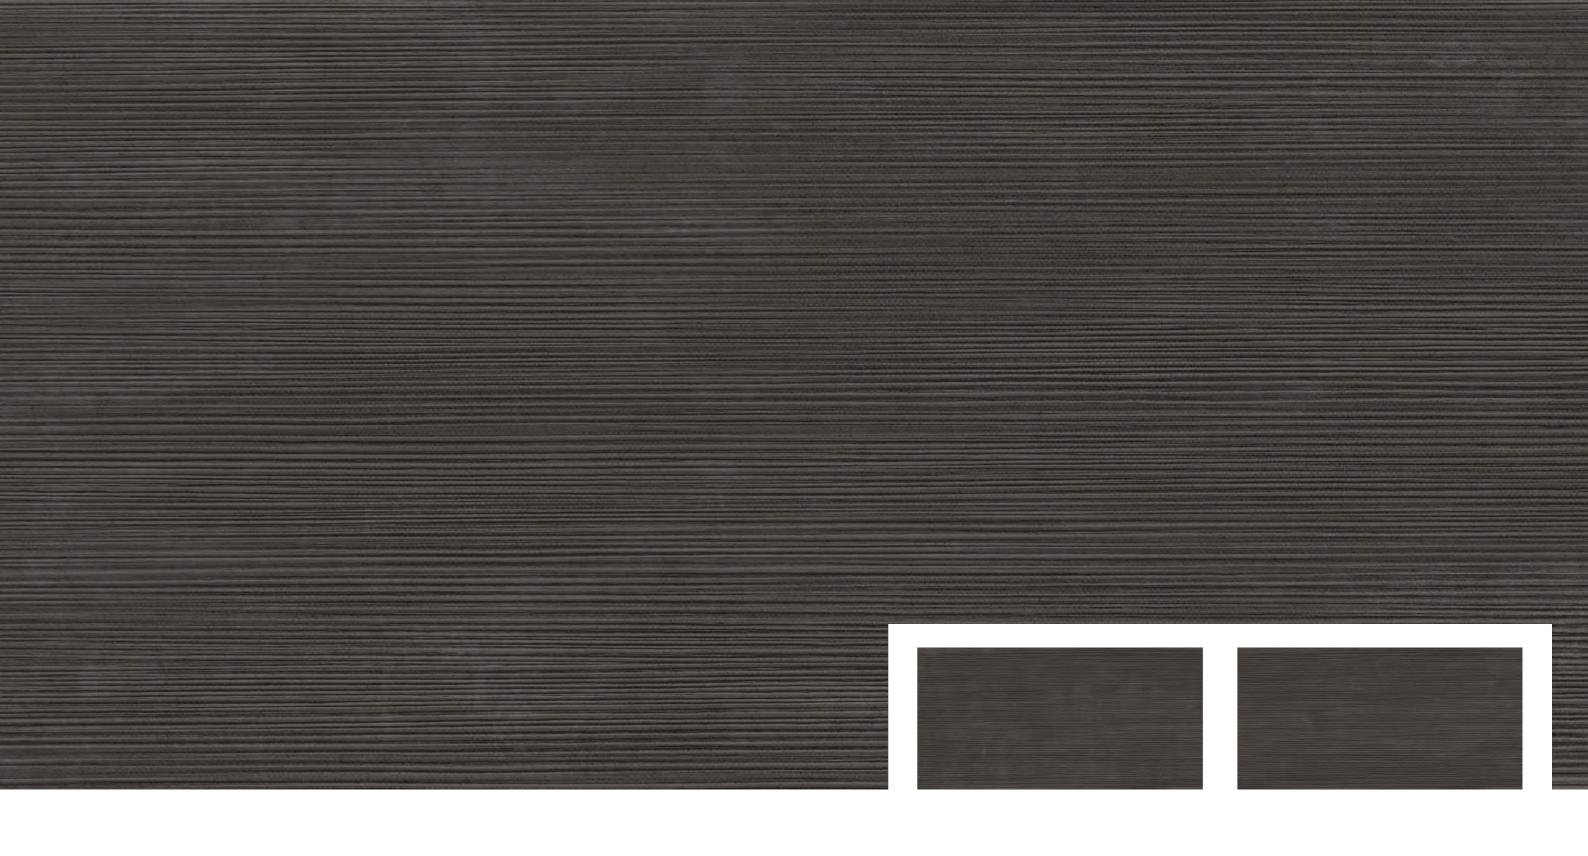

## STRIP PUNCH

600x 1200mm **BAKU** NERO

BAKU NERO STRIP

Finish:
Carving Effect

Size: **600x1200mm** 

Thickness: **9 mm** 

Size: **600x1200mm** 

Thickness: **9 mm** 