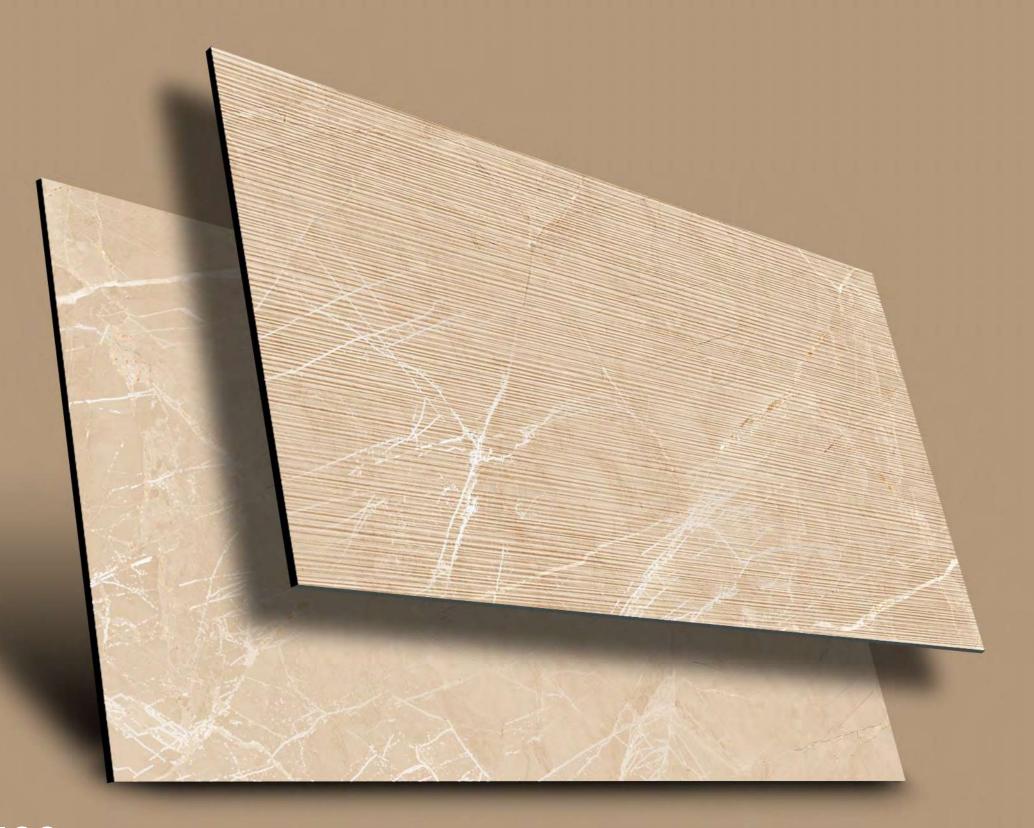

# STRIP

600x 1200mm **ASTRID** BEIGE

Size: **600x1200mm** 

Thickness: **9 mm** 

Size: **600x1200mm** 

Thickness: **9 mm** 

## STRIP PUNCH

600x 1200mm

**ASTRID** BROWN

ASTRID BROWN STRIP

Finish:
Carving Effect

Size: **600x1200mm** 

Thickness: **9 mm** 

Size: **600x1200mm** 