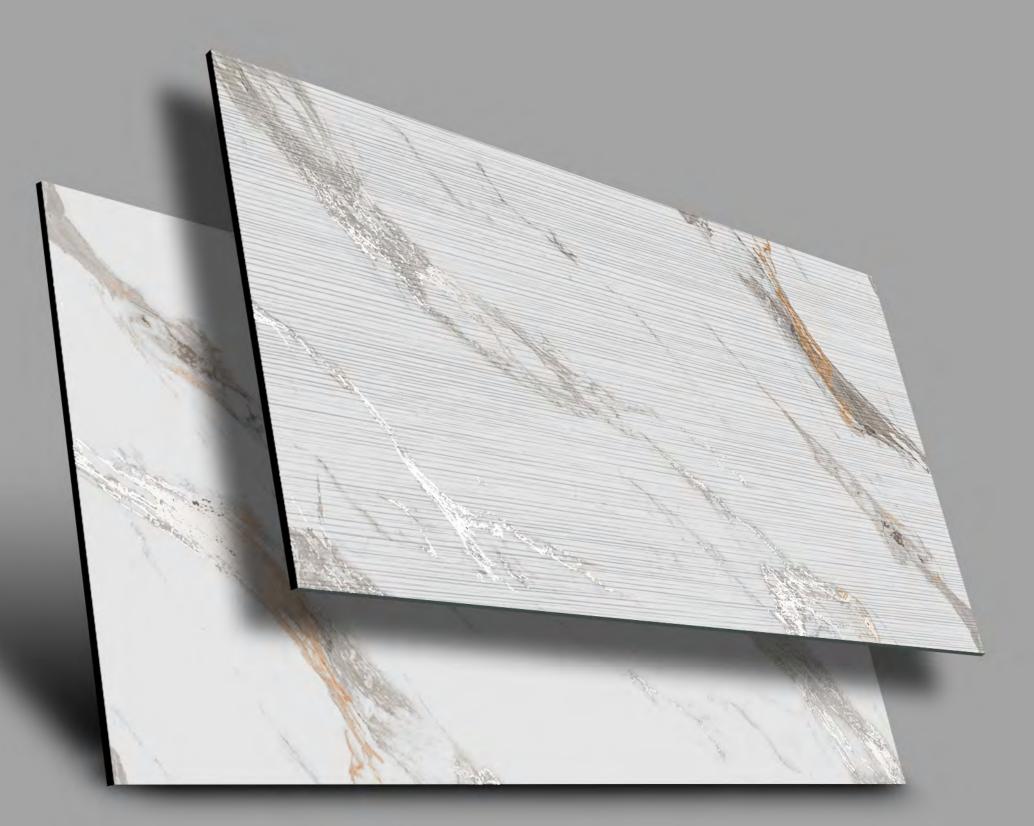

## ONE SIZE MANY POSSIBILITIES MANY SURFACES

The Mozilla Granito LLP large-sized slabs are ideal for surfaces that demand maximum hygiene, strength and aesthetic harmony.

### REGULAR SURFACE

Matt Finish

CarvingFinish

Laminate Finish

Wooden Finish

#### FEATURES

Decor Carving