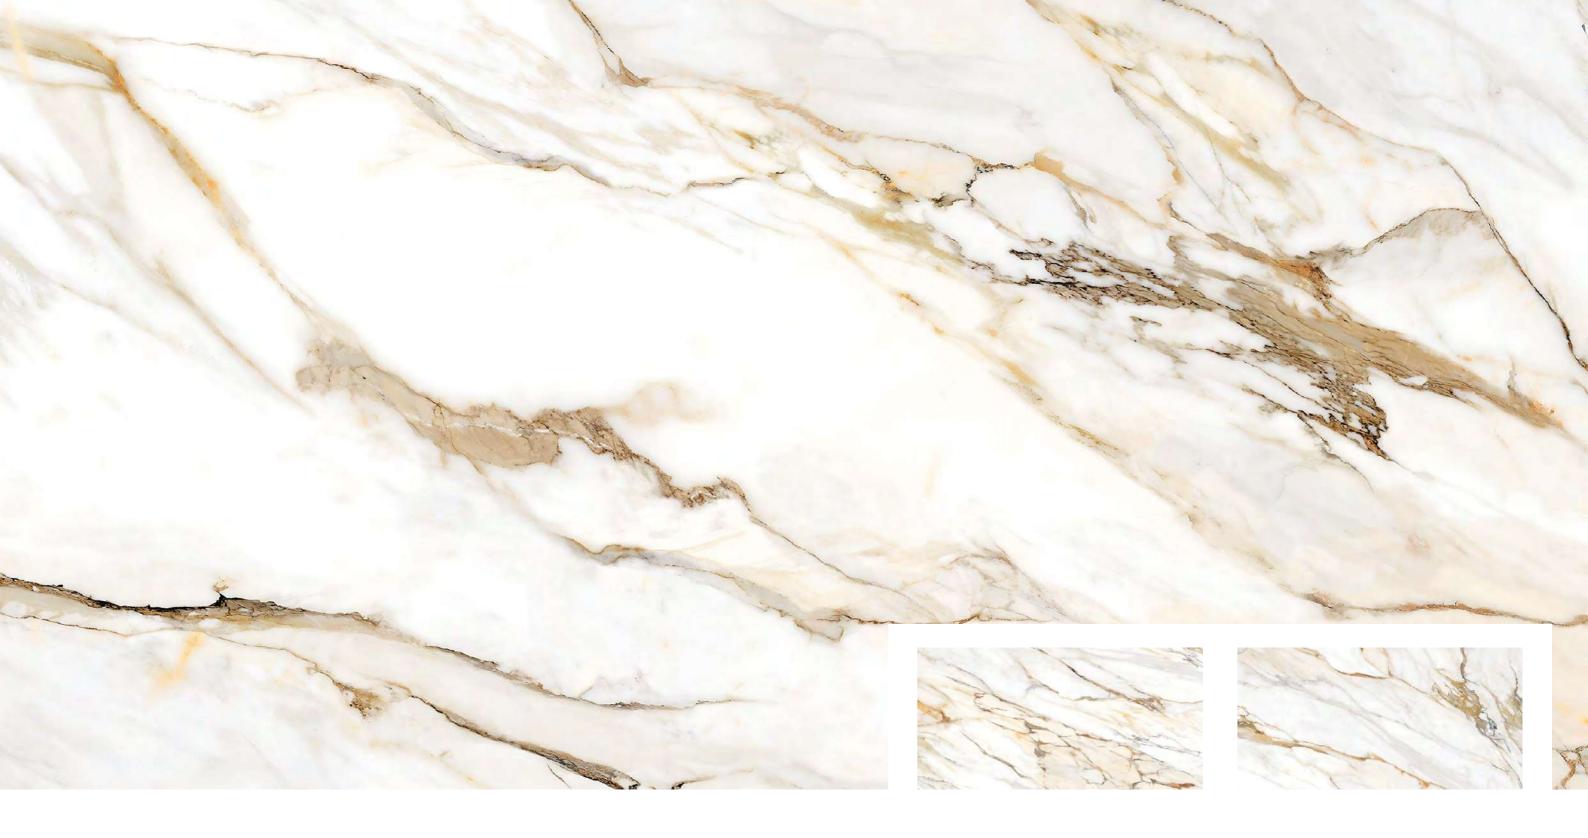

# STRIP

600x 1200mm CALACATTA BORGHINI

CALACATTA
BORGHINI Finish:
Carving Effect **STRIP** 

Size: **600x1200mm** 

Thickness: 9 mm

CALACATTA
BORGHINI Finish:
Carving Effect **PLAIN** 

Size: **600x1200mm** 

Thickness: 9 mm

# STRIP

600x 1200mm CALACATTA PRISM

CALACATTA Finish: Carving Effect **STRIP** 

Size: **600x1200mm** 

Thickness: 9 mm

CALACATTA Finish: Carving Effect

**PLAIN** 

Size: **600x1200mm** 