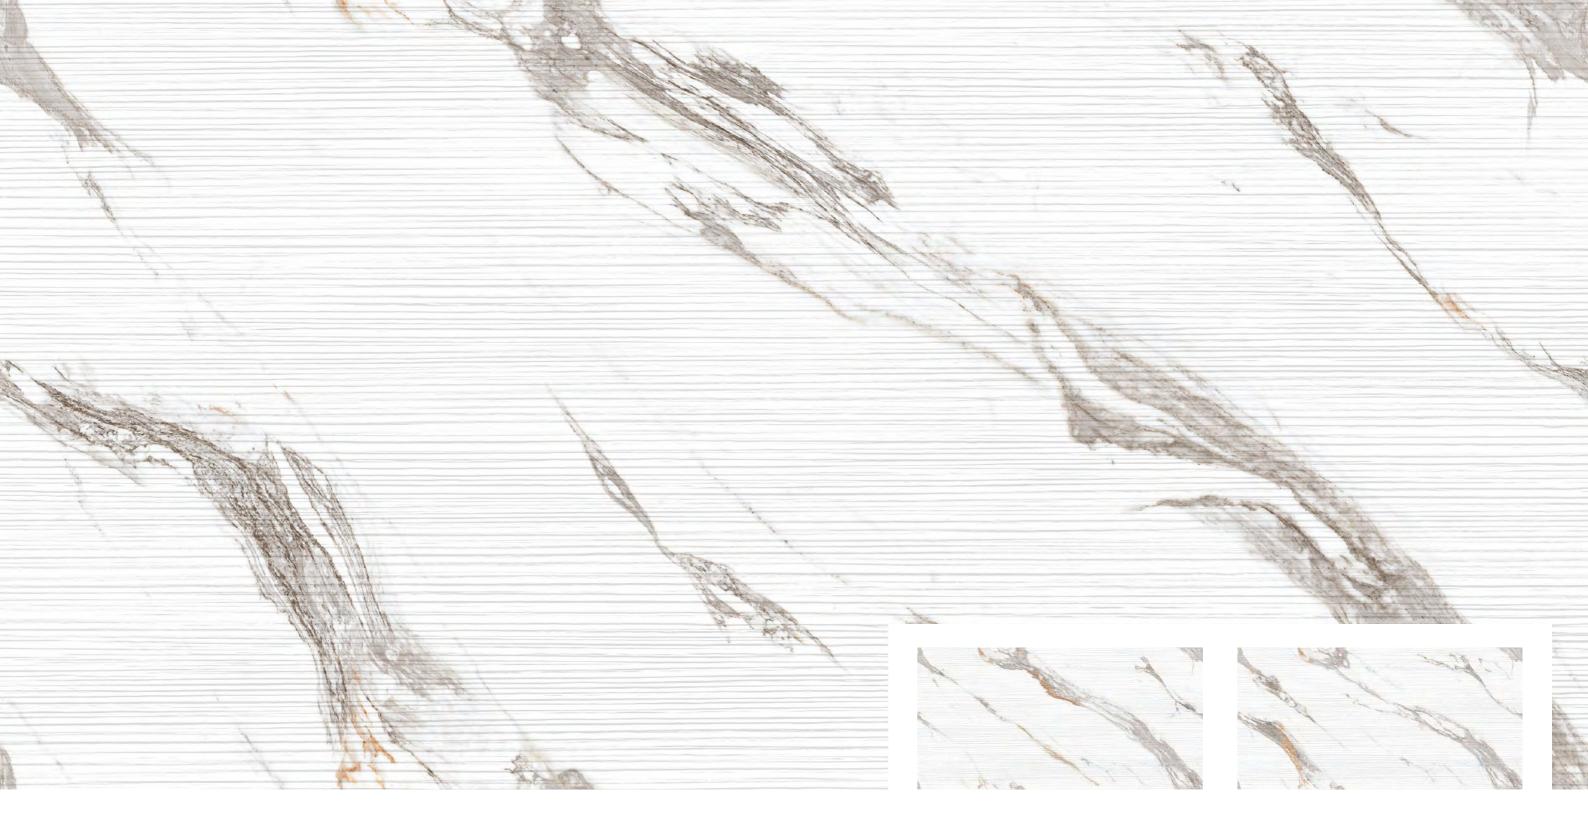

## STRIP PUNCH

600x 1200mm

**ASTRID** BROWN

ASTRID BROWN STRIP

Finish:
Carving Effect

Size: **600x1200mm** 

Thickness: **9 mm** 

Size: **600x1200mm** 

Thickness: **9 mm** 