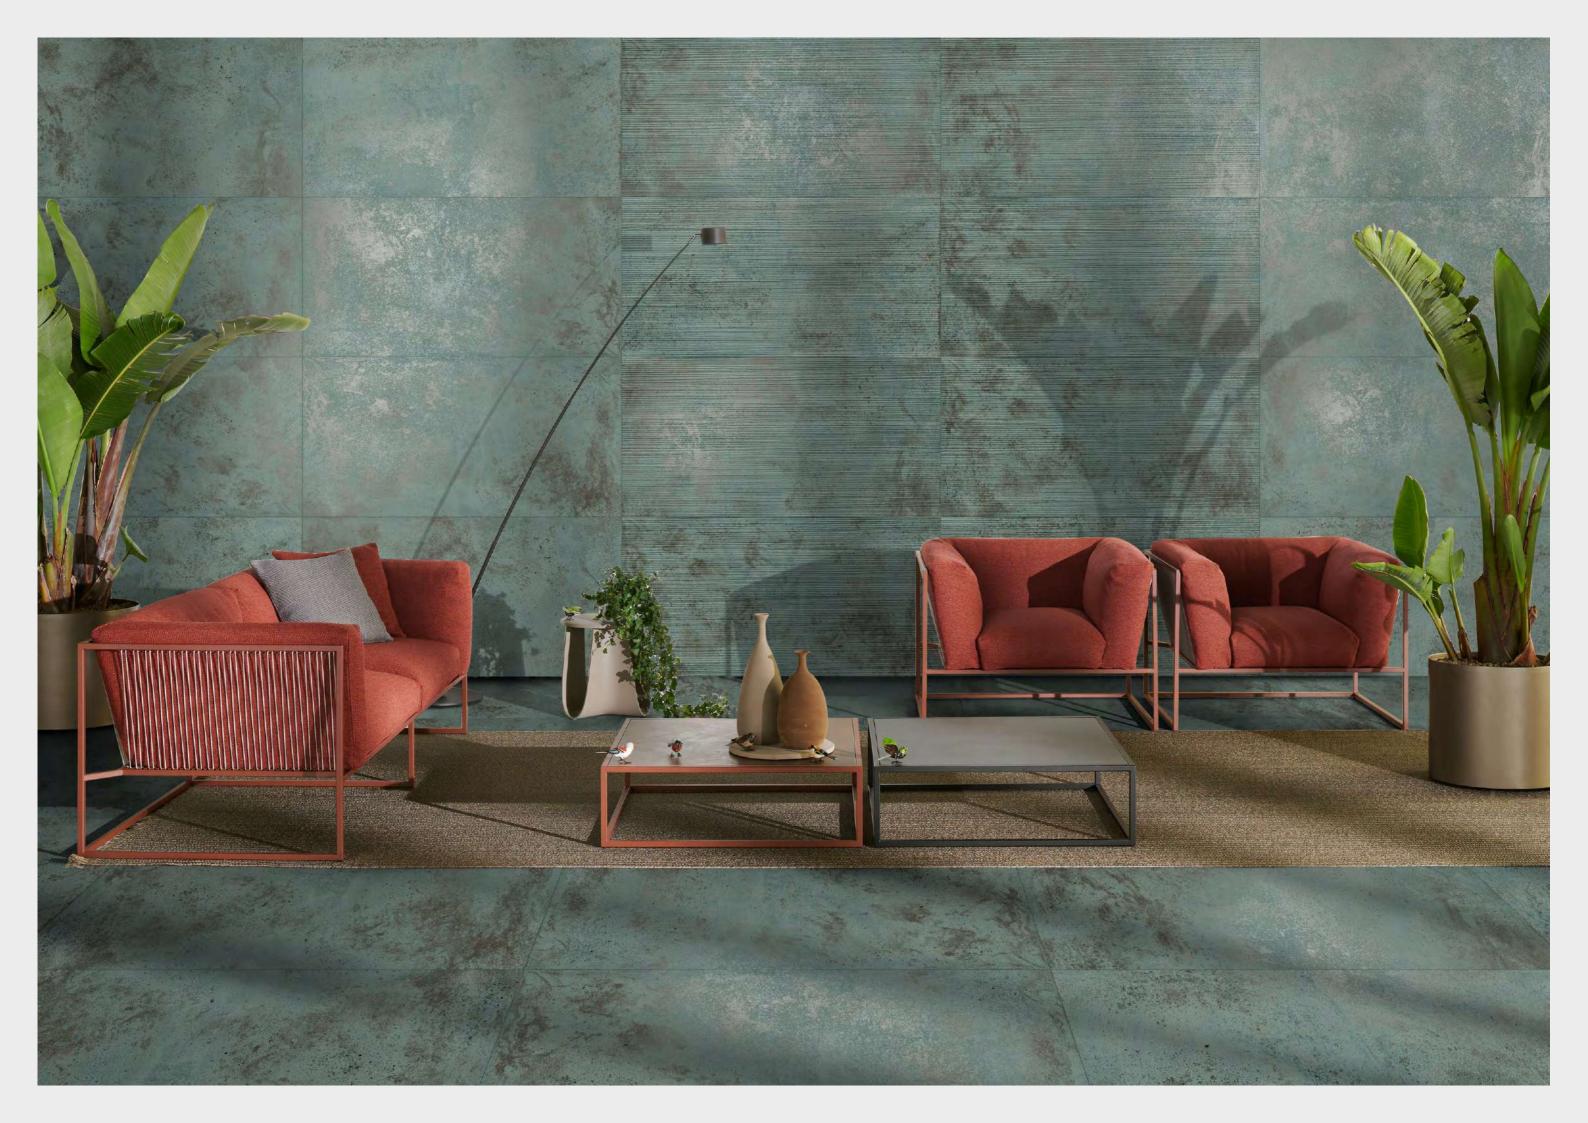

## ONE SIZE MANY POSSIBILITIES MANY SURFACES

The Mozilla Granito LLP large-sized slabs are ideal for surfaces that demand maximum hygiene, strength and aesthetic harmony.

## STRIP

The Mozilla Granito LLP large-sized slabs are ideal for surfaces that demand maximum hygiene, strength, and aesthetic harmony. The wide range of Colors and Marble Texture allows Mozilla Granito surfaces to be used in residential contexts, such as the kitchen, living room, bathroom, bedroom, and commercial spaces, such as hotels, restaurants, offices, and stores.

The technical performance of porcelain tile and sophisticated aesthetics come together in large-sized slabs that create the impression of continuous and harmonious surfaces and spaces.