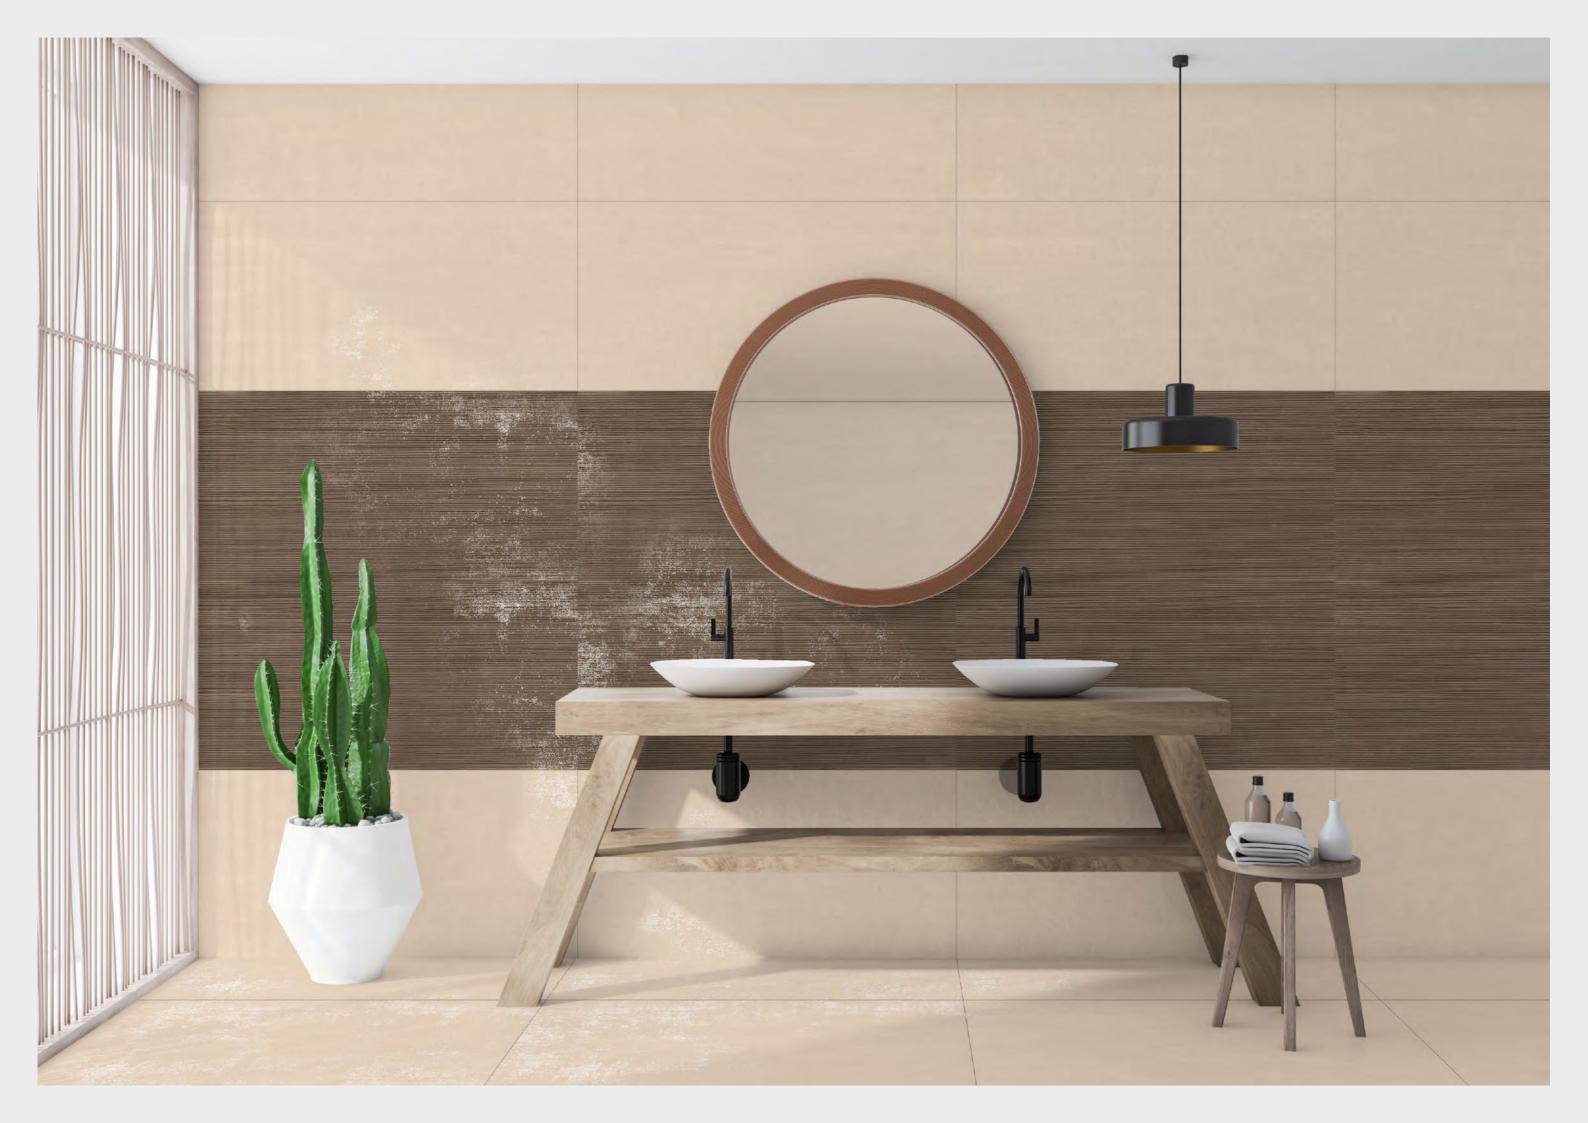

## STRIP

The Mozilla Granito LLP large-sized slabs are ideal for surfaces that demand maximum hygiene, strength, and aesthetic harmony. The wide range of Colors and Marble Texture allows Mozilla Granito surfaces to be used in residential contexts, such as the kitchen, living room, bathroom, bedroom, and commercial spaces, such as hotels, restaurants, offices, and stores.

The technical performance of porcelain tile and sophisticated aesthetics come together in large-sized slabs that create the impression of continuous and harmonious surfaces and spaces.

## STRIP PUNCH

600x 1200mm

**ASTRID** BROWN

ASTRID BROWN STRIP

Finish:
Carving Effect

Size: **600x1200mm** 

Thickness: **9 mm** 

Size: **600x1200mm** 