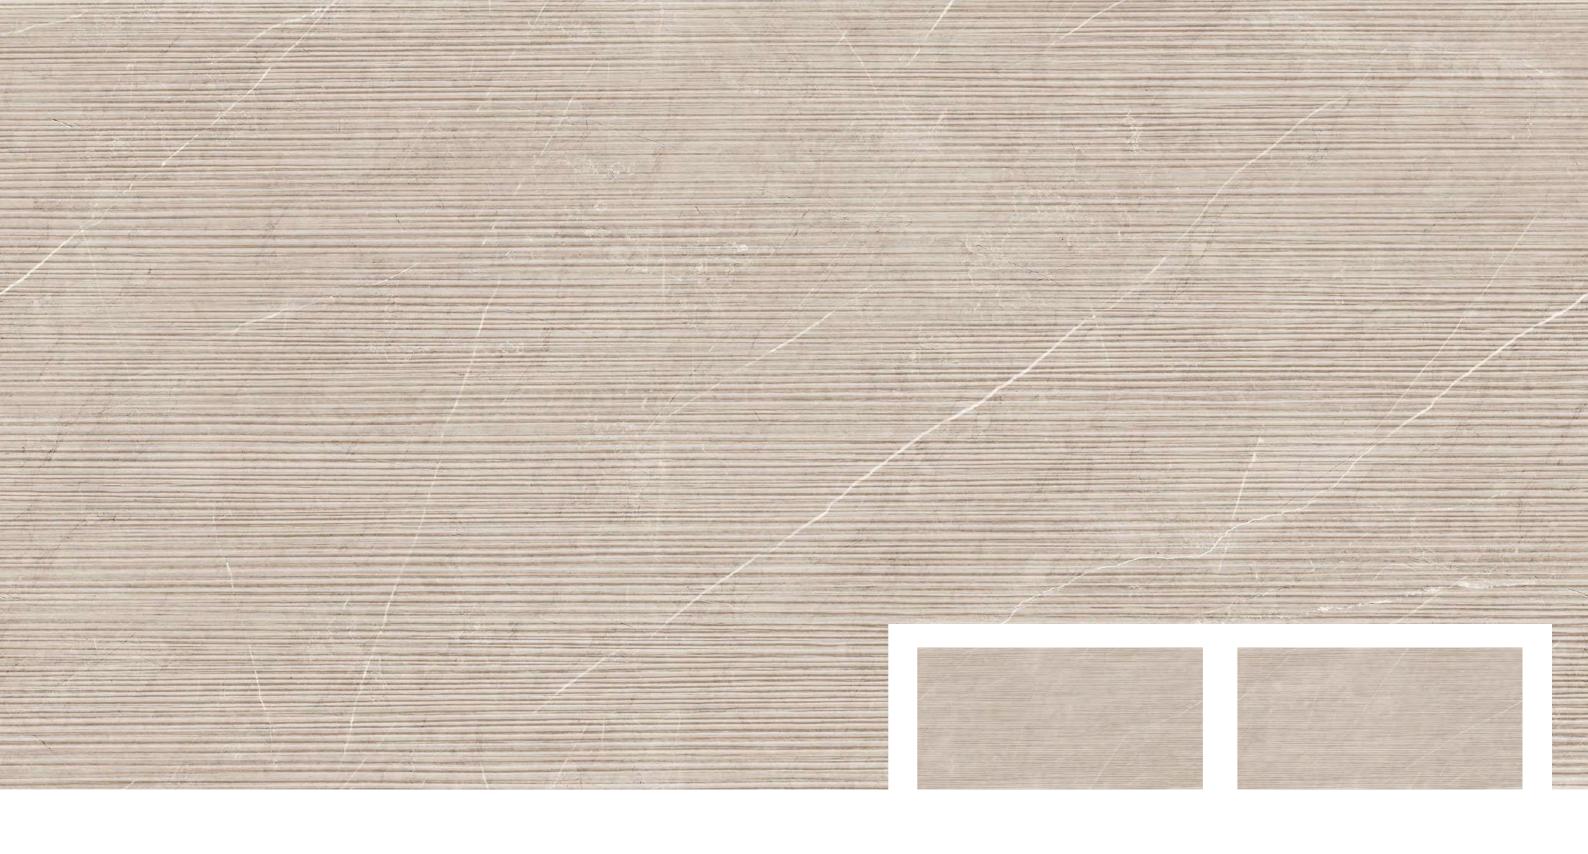

# STRIP

600x 1200mm **ASTRID** BEIGE

Size: **600x1200mm** 

Thickness: **9 mm** 

Size: **600x1200mm** 

Thickness: **9 mm** 