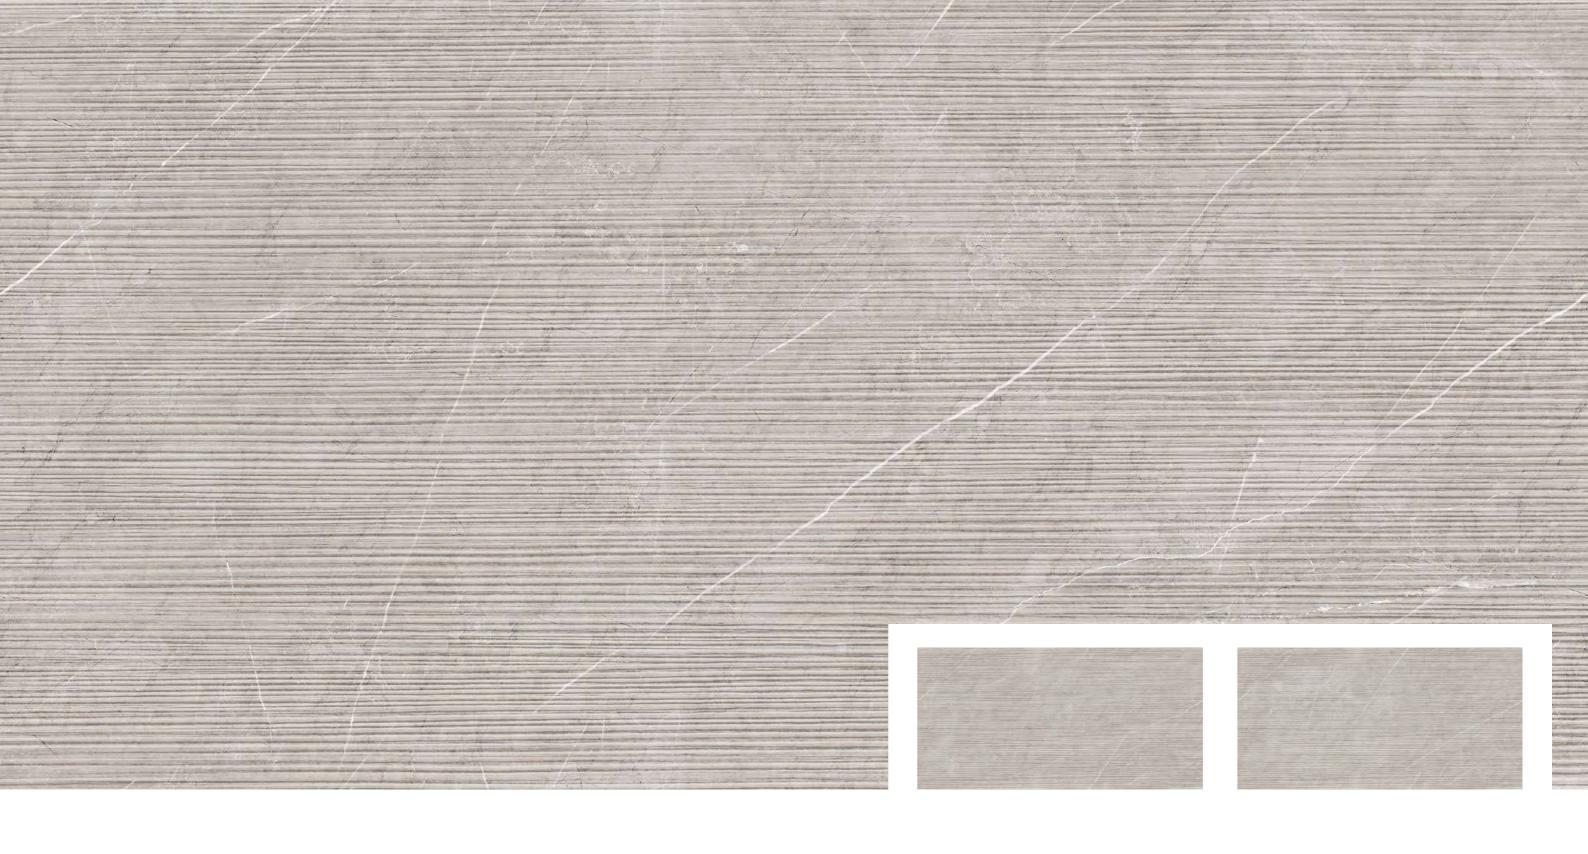

### STRIP PUNCH

600x 1200mm **ASTRID** GREY

ASTRID GREY STRIP

Finish:
Carving Effect

Size: **600x1200mm** 

Thickness: **9 mm** 

Size: **600x1200mm** 

Thickness: **9 mm** 

600x 1200mm

**BAKU** GREY

BAKU GREY STRIP

Finish:
Carving Effect

Size: **600x1200mm** 

Thickness: **9 mm** 

Size: **600x1200mm** 

Thickness: **9 mm** 