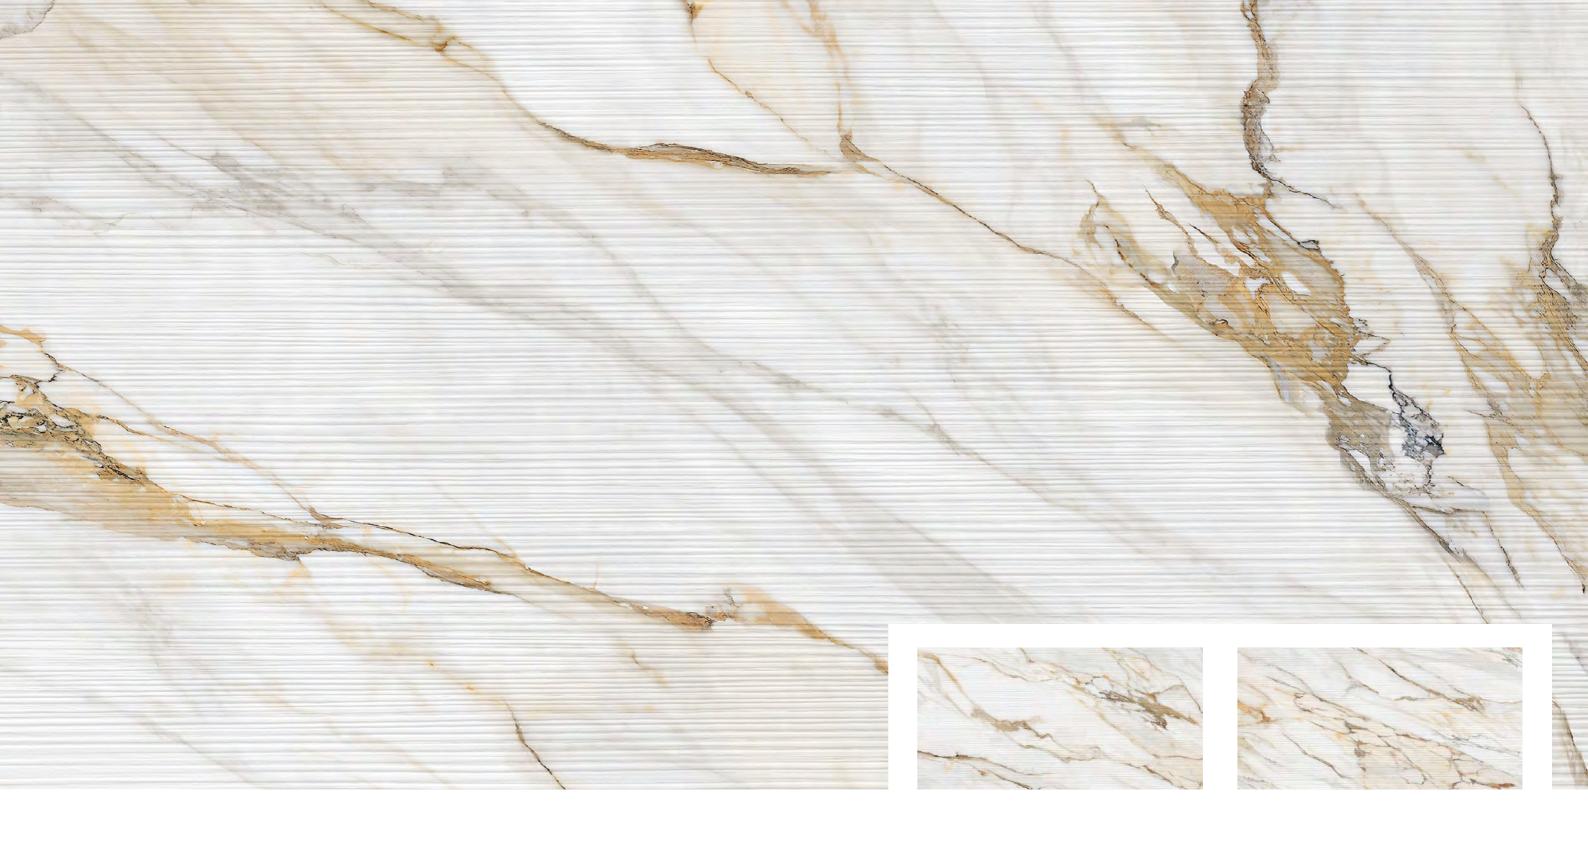

# STRIP

600x 1200mm CALACATTA BORGHINI

CALACATTA
BORGHINI Finish:
Carving Effect **STRIP** 

Size: **600x1200mm** 

Thickness: 9 mm

CALACATTA
BORGHINI Finish:
Carving Effect **PLAIN** 

Size: **600x1200mm** 

Thickness: 9 mm

# STRIP

600x 1200mm CALACATTA PRISM

CALACATTA Finish: Carving Effect **STRIP** 

Size: **600x1200mm** 

Thickness: 9 mm

CALACATTA Finish: Carving Effect

**PLAIN** 

Size: **600x1200mm** 