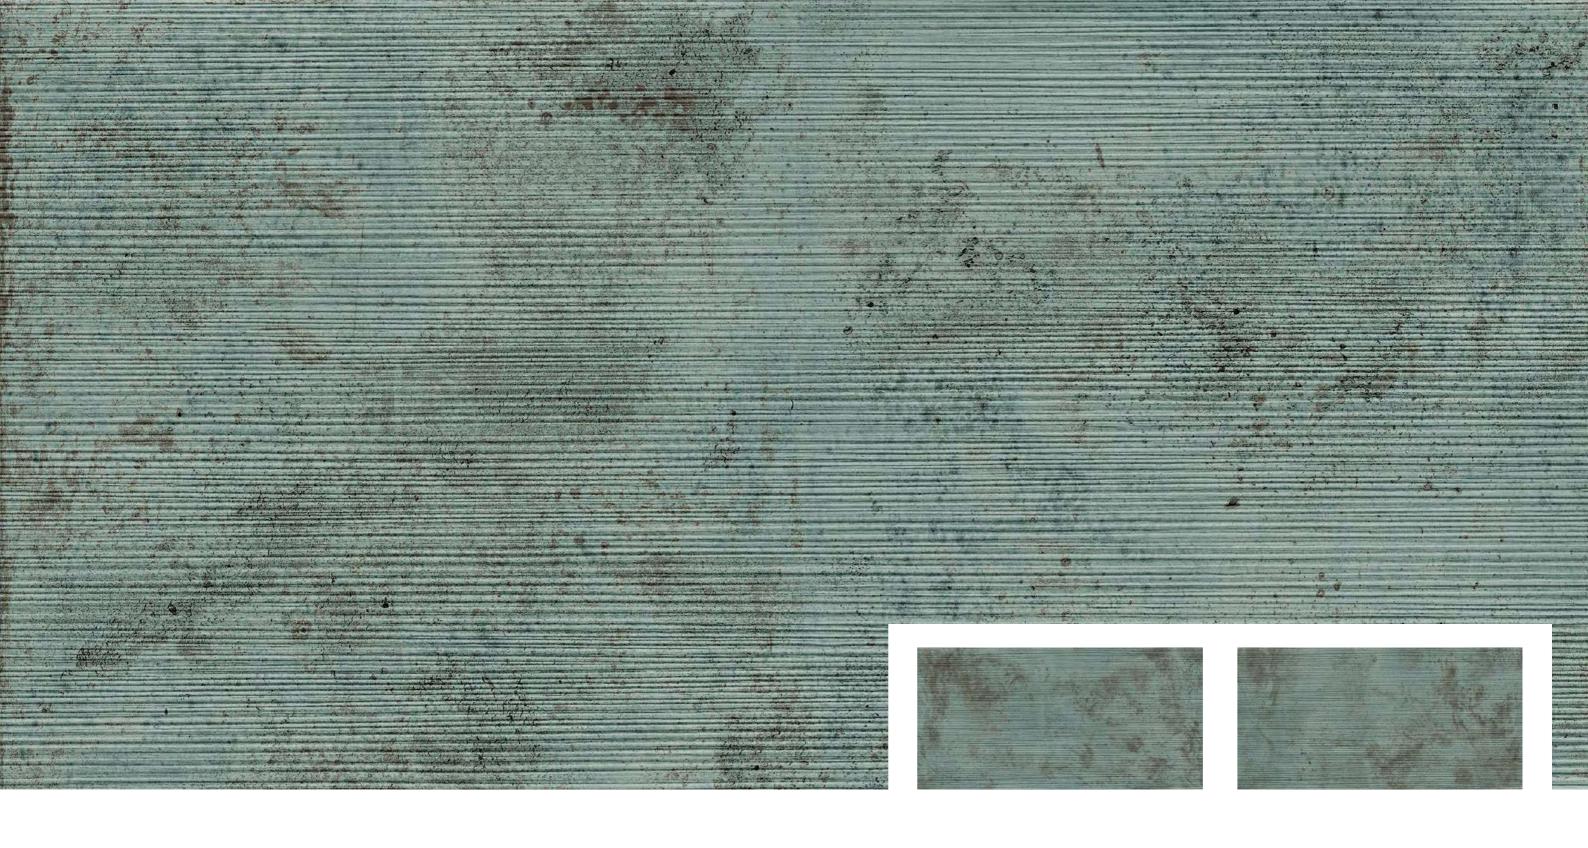

Size: **600x1200mm** 

Thickness: 9 mm

600x 1200mm **TINNY**METALLIC

TINNY
METALLIC
STRIP

Finish:
Carving Effect

Size: **600x1200mm** 

Thickness: **9 mm** 

TINNY
METALLIC
PLAIN

Finish:
Carving Effect

Size: **600x1200mm** 

Thickness: **9 mm** 