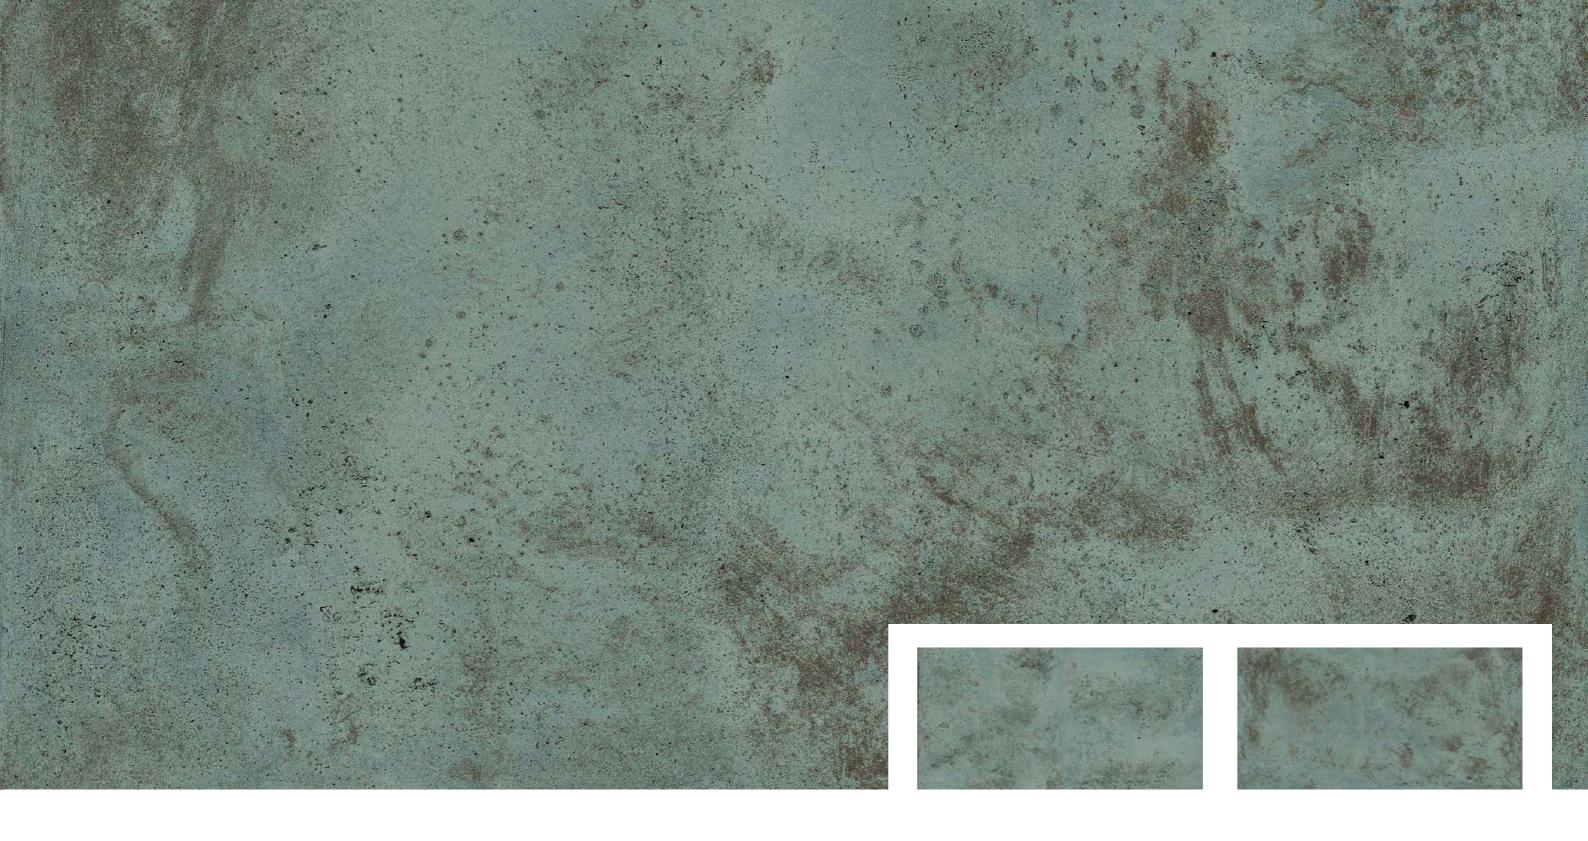

Finish:
Carving Effect

Size: **600x1200mm** 

Thickness: 9 mm

Size: **600x1200mm** 

Thickness: **9 mm** 

600x 1200mm END RIO BLUE

Size: **600x1200mm** 

Thickness: **9 mm** 