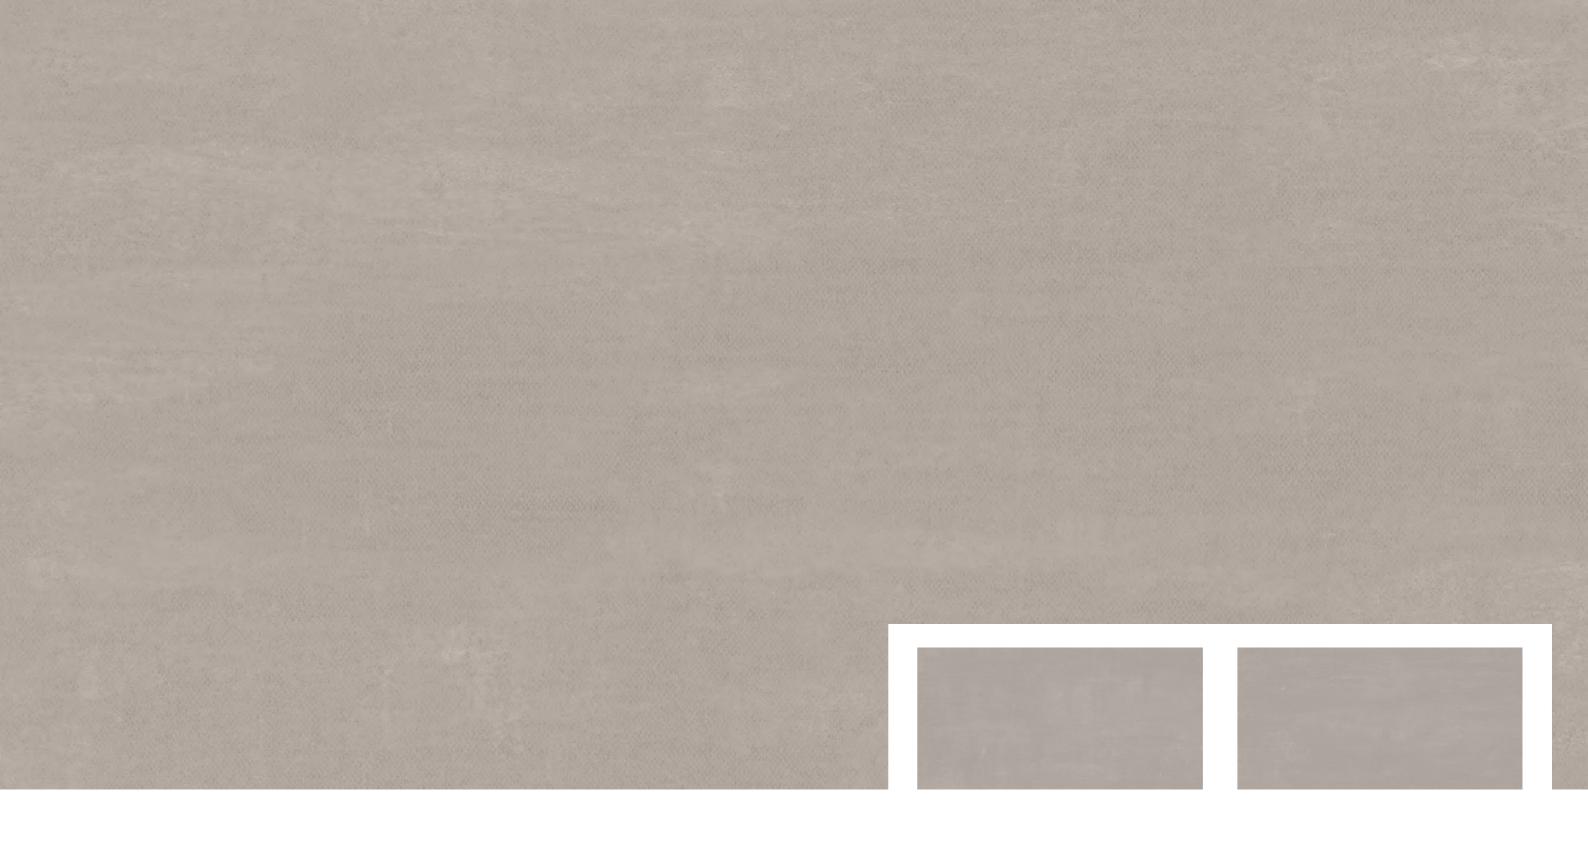

600x 1200mm

**BAKU** GREY

BAKU GREY STRIP

Finish:
Carving Effect

Size: **600x1200mm** 

Thickness: **9 mm** 

Size: **600x1200mm** 

Thickness: **9 mm** 