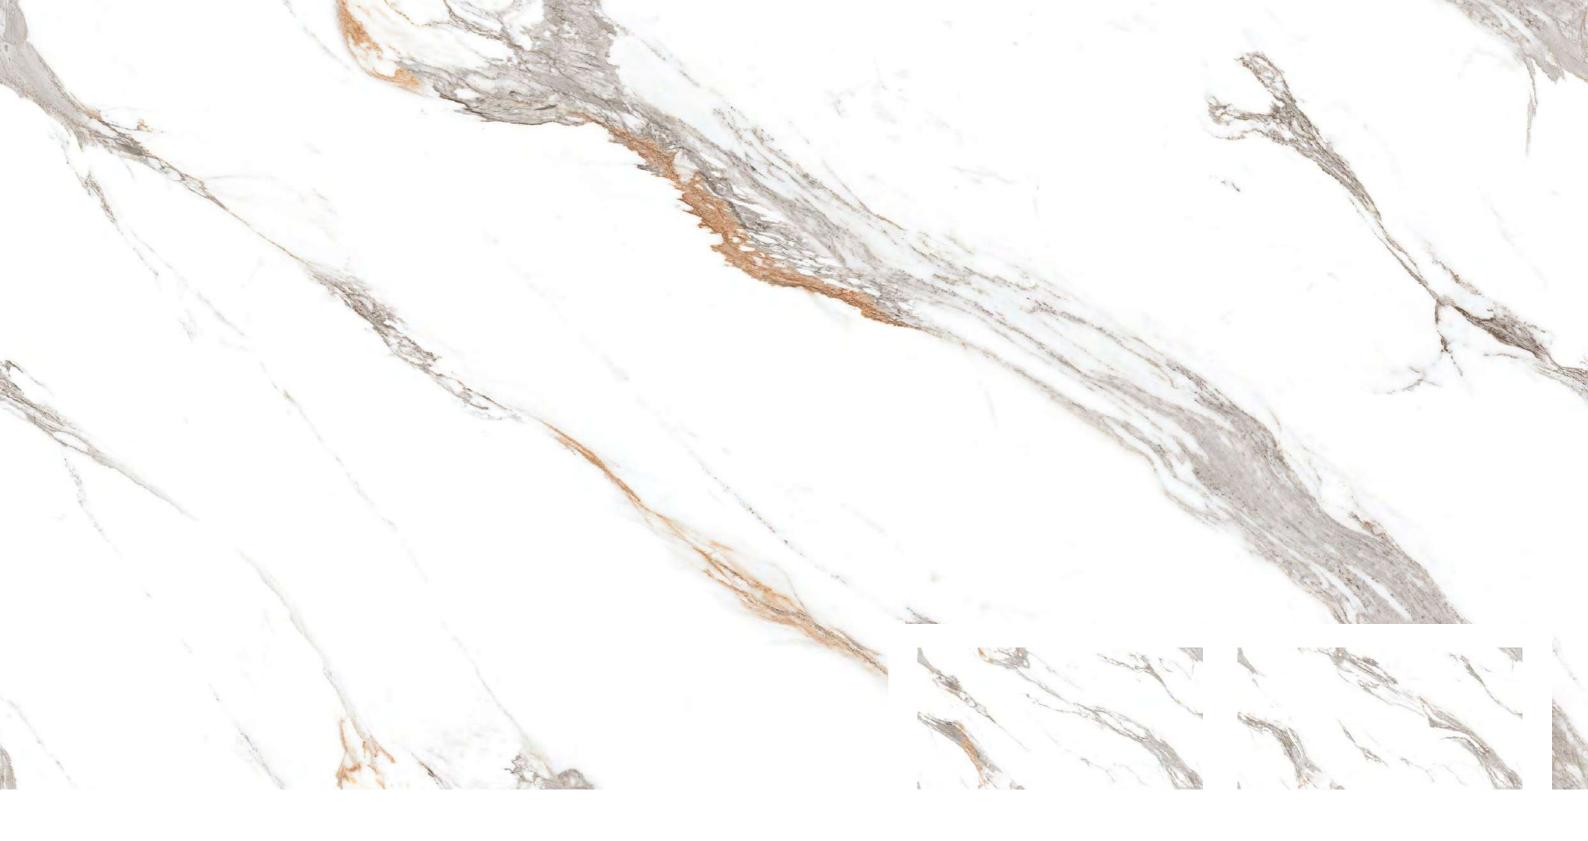

# STRIP

600x 1200mm CALACATTA BORGHINI

CALACATTA
BORGHINI Finish:
Carving Effect **STRIP** 

Size: **600x1200mm** 

Thickness: 9 mm

CALACATTA
BORGHINI Finish:
Carving Effect **PLAIN** 

Size: **600x1200mm** 

Thickness: 9 mm

# STRIP

600x 1200mm CALACATTA PRISM

CALACATTA Finish: Carving Effect **STRIP** 

Size: **600x1200mm** 

Thickness: 9 mm

CALACATTA Finish: Carving Effect

**PLAIN** 

Size: **600x1200mm** 