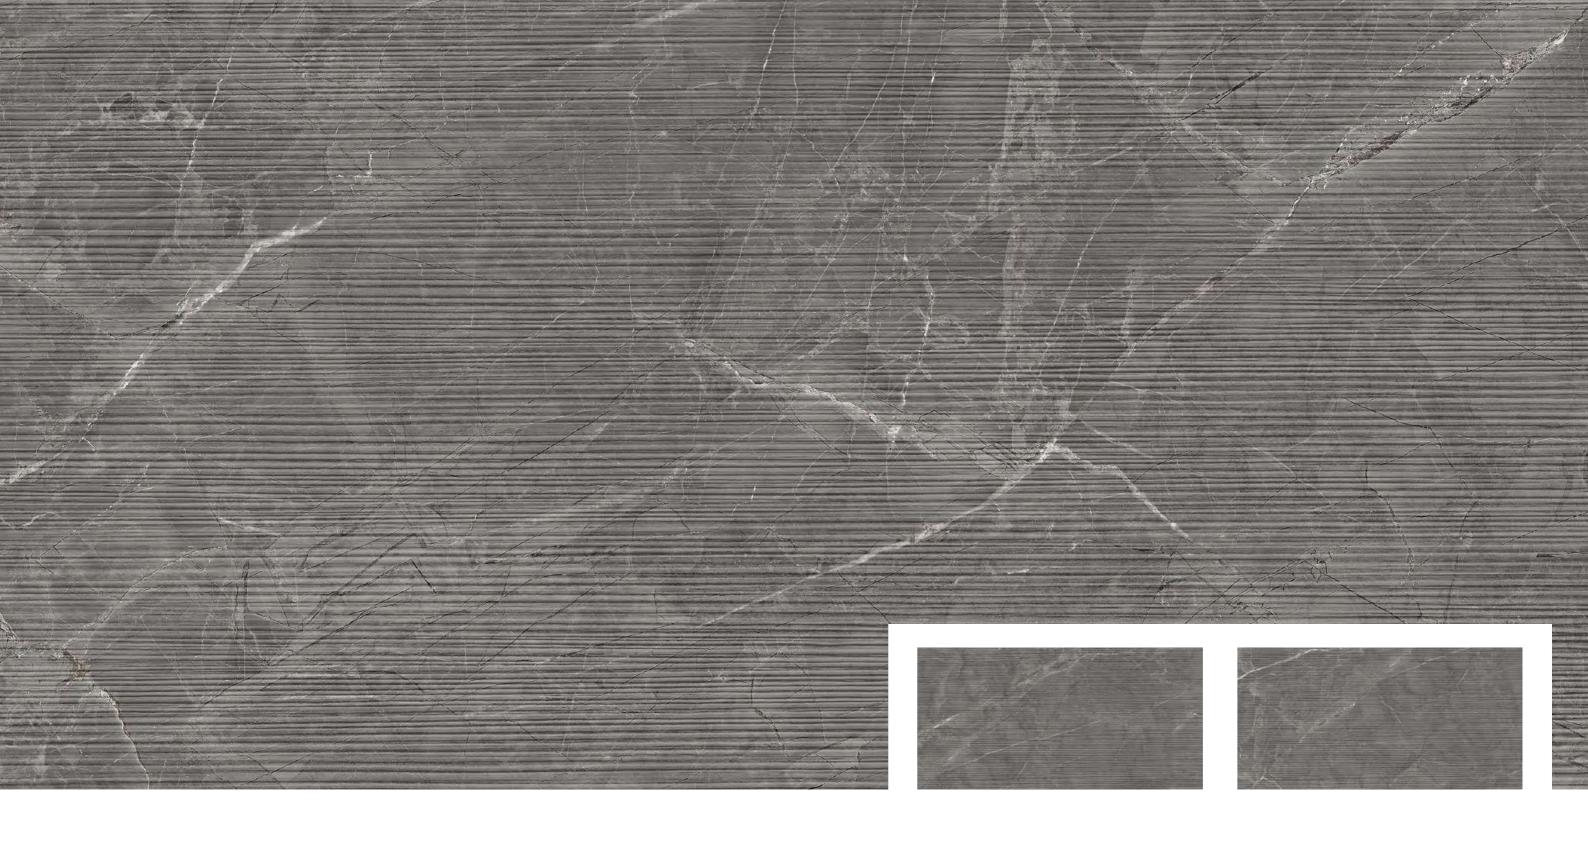

### STRIP PUNCH

600x 1200mm **ASTRID** GREY

ASTRID GREY STRIP

Finish:
Carving Effect

Size: **600x1200mm** 

Thickness: **9 mm** 

Size: **600x1200mm** 

Thickness: **9 mm** 

600x 1200mm

**BAKU** GREY

BAKU GREY STRIP

Finish:
Carving Effect

Size: **600x1200mm** 

Thickness: **9 mm** 

Size: **600x1200mm** 

Thickness: **9 mm** 