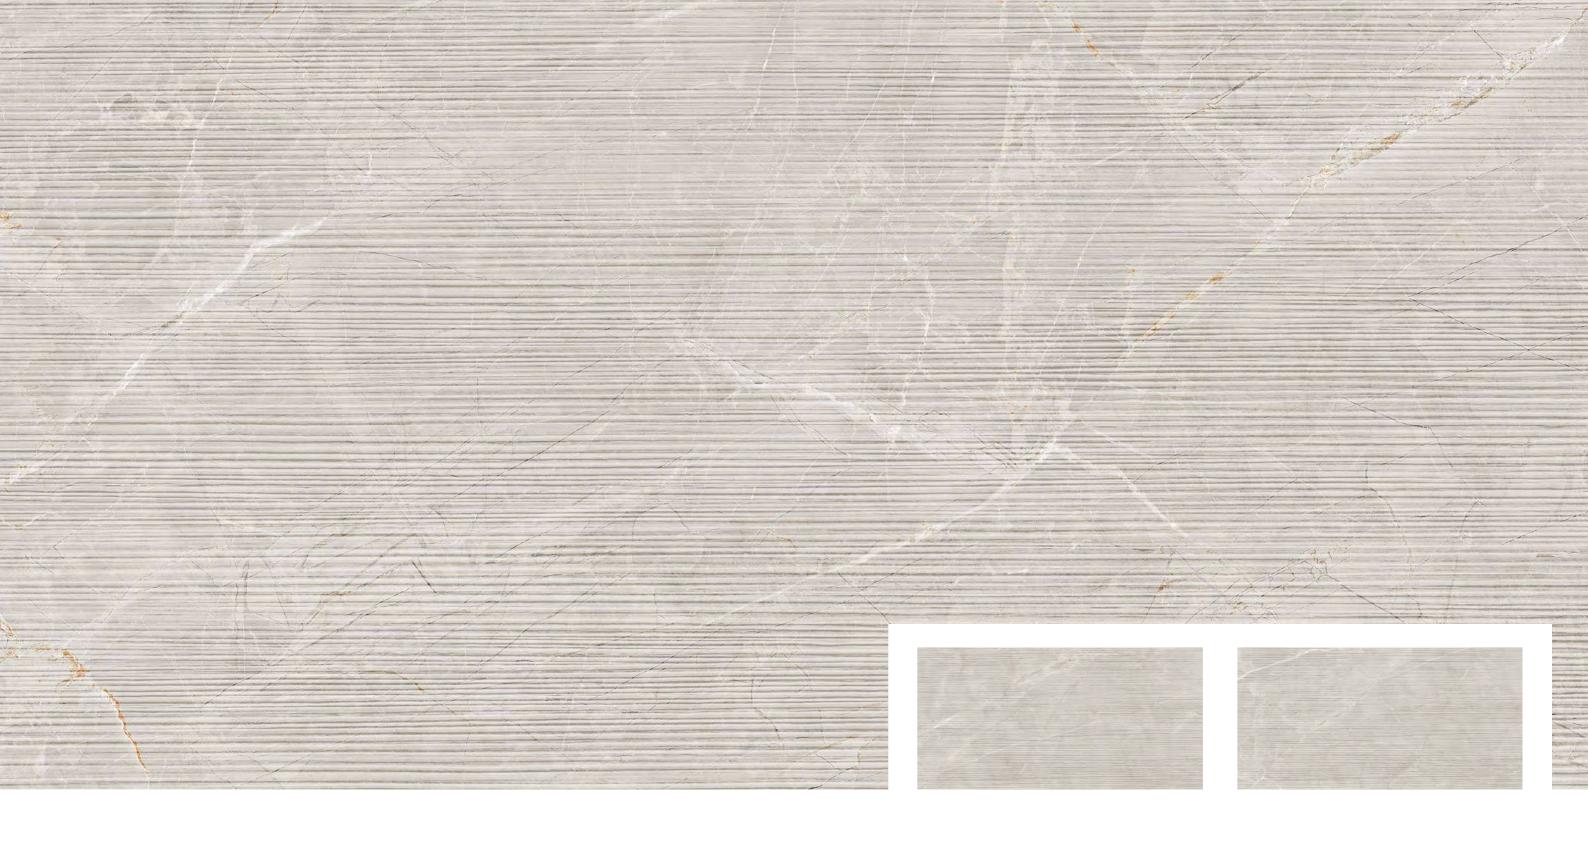

# STRIP

600x 1200mm **ASTRID** BEIGE

Size: **600x1200mm** 

Thickness: **9 mm** 

Size: **600x1200mm** 

Thickness: **9 mm** 