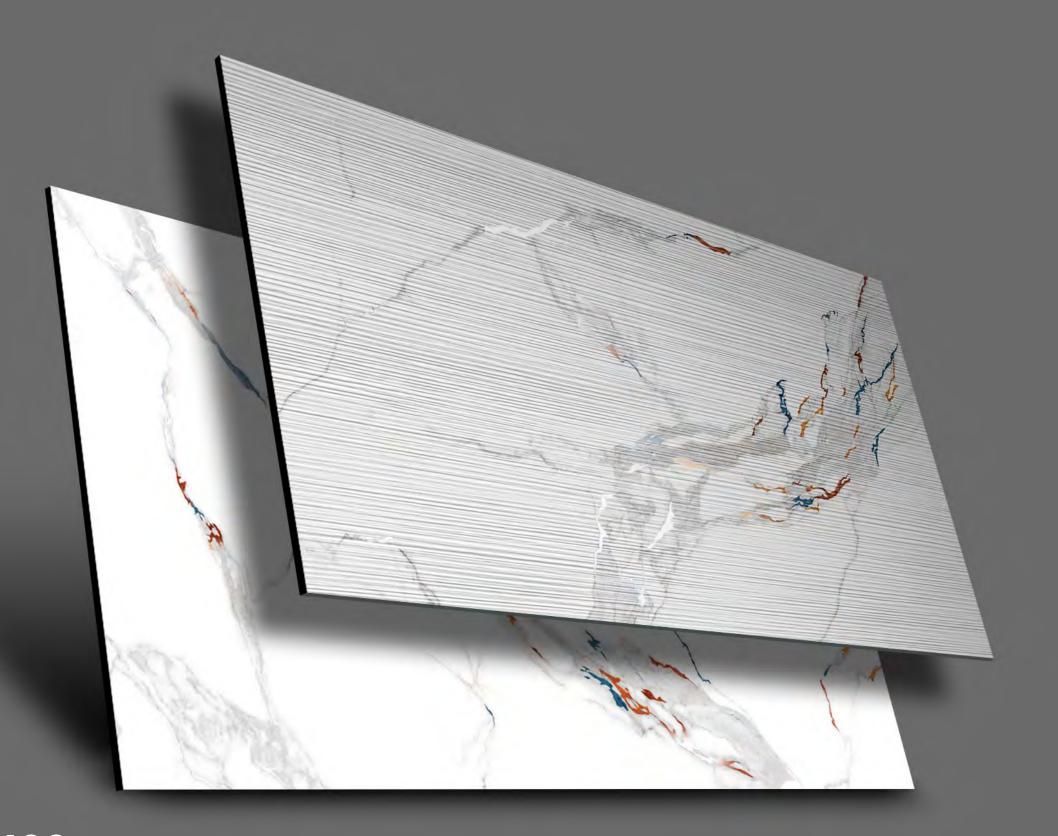

### STRIP PUNCH

600x 1200mm **ASTRID** GREY

ASTRID GREY STRIP

Finish:
Carving Effect

Size: **600x1200mm** 

Thickness: **9 mm** 

Size: **600x1200mm** 

Thickness: **9 mm** 

600x 1200mm

**BAKU** GREY

BAKU GREY STRIP

Finish:
Carving Effect

Size: **600x1200mm** 

Thickness: **9 mm** 

Size: **600x1200mm** 

Thickness: **9 mm** 