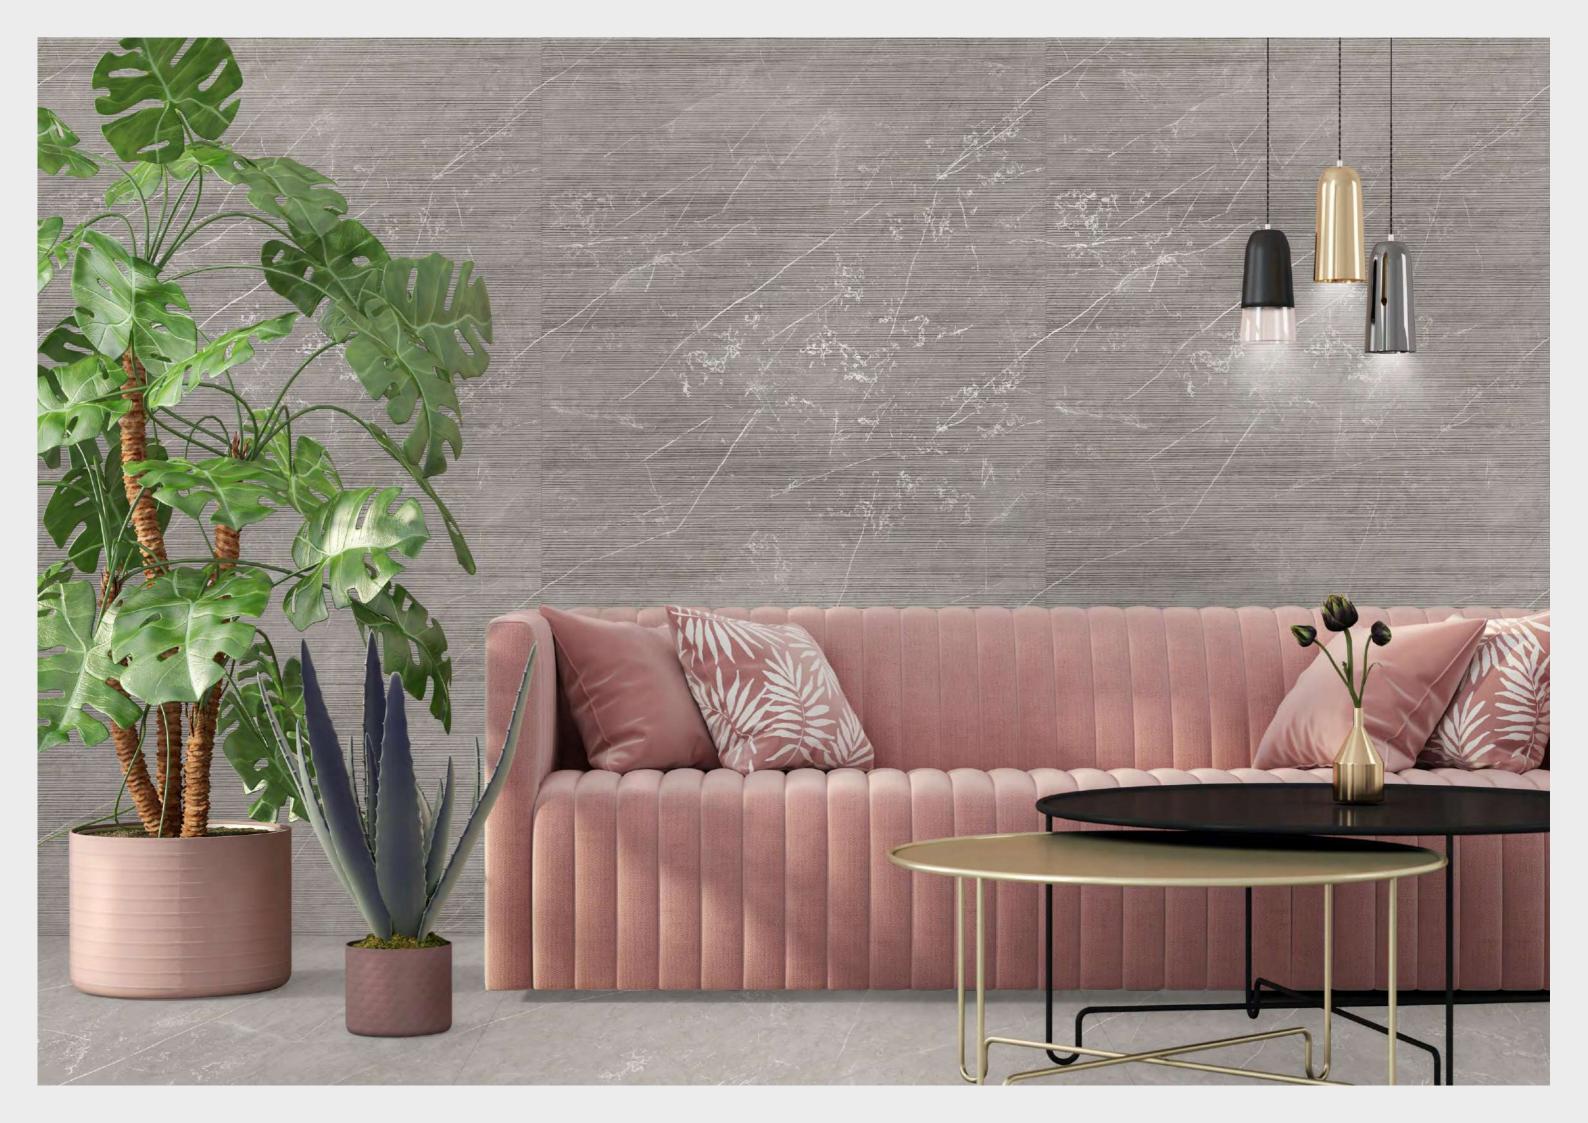

### STRIP PUNCH

600x 1200mm **ASTRID** GREY

ASTRID GREY STRIP

Finish:
Carving Effect

Size: **600x1200mm** 

Thickness: **9 mm** 

Size: **600x1200mm** 

Thickness: **9 mm** 