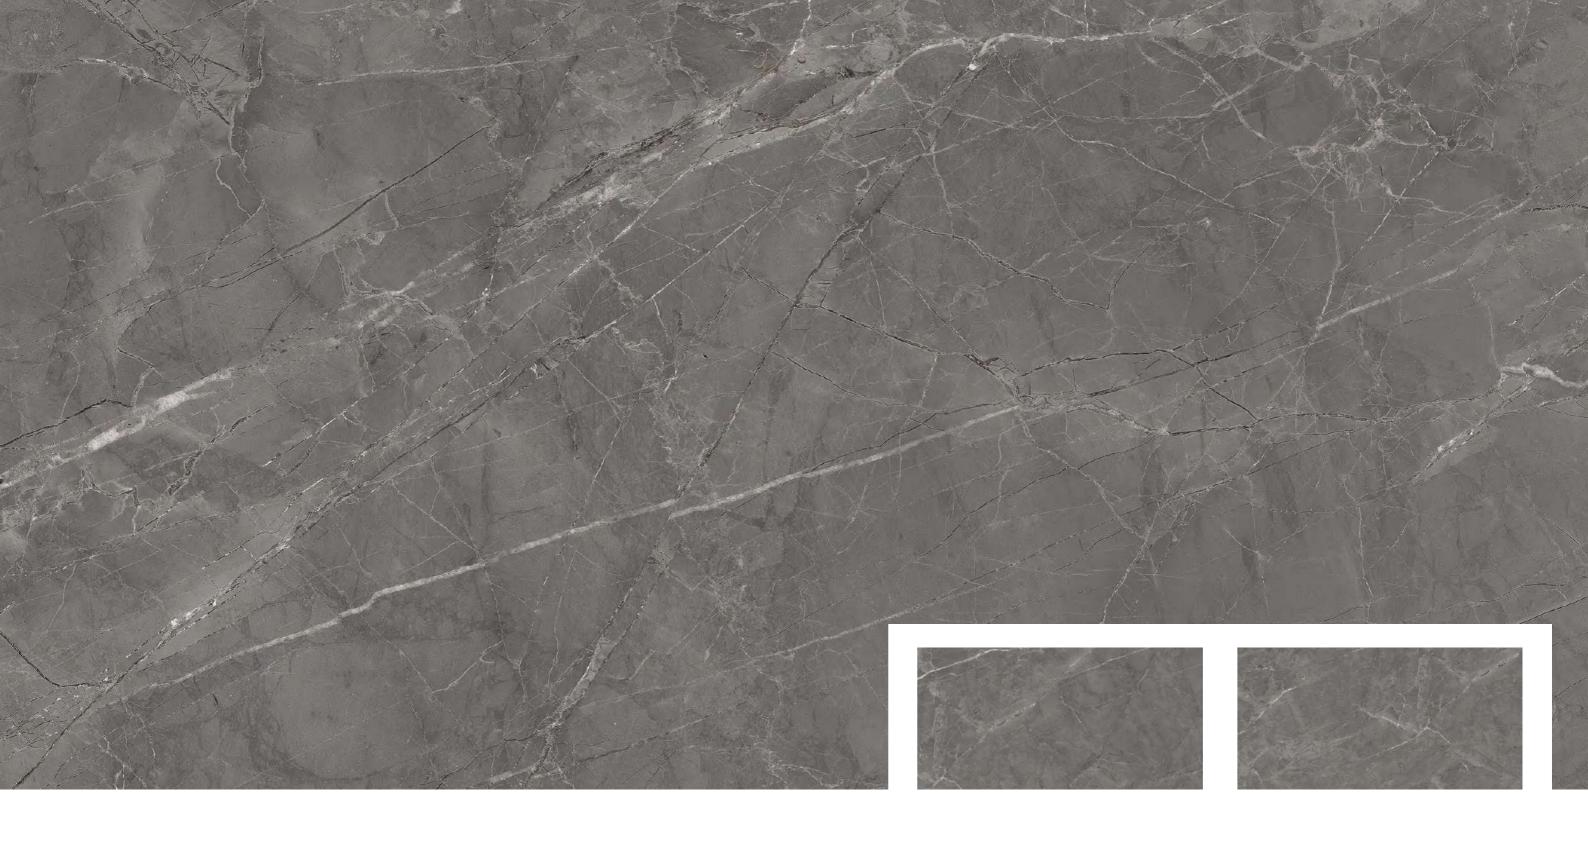

## STRIP PUNCH

600x 1200mm **BAKU** NERO

BAKU NERO STRIP

Finish:
Carving Effect

Size: **600x1200mm** 

Thickness: **9 mm** 

Size: **600x1200mm** 

Thickness: **9 mm** 

# STRIP

600x 1200mm CALACATTA BORGHINI

CALACATTA
BORGHINI Finish:
Carving Effect **STRIP** 

Size: **600x1200mm** 

Thickness: 9 mm

CALACATTA
BORGHINI Finish:
Carving Effect **PLAIN** 

Size: **600x1200mm** 

Thickness: 9 mm