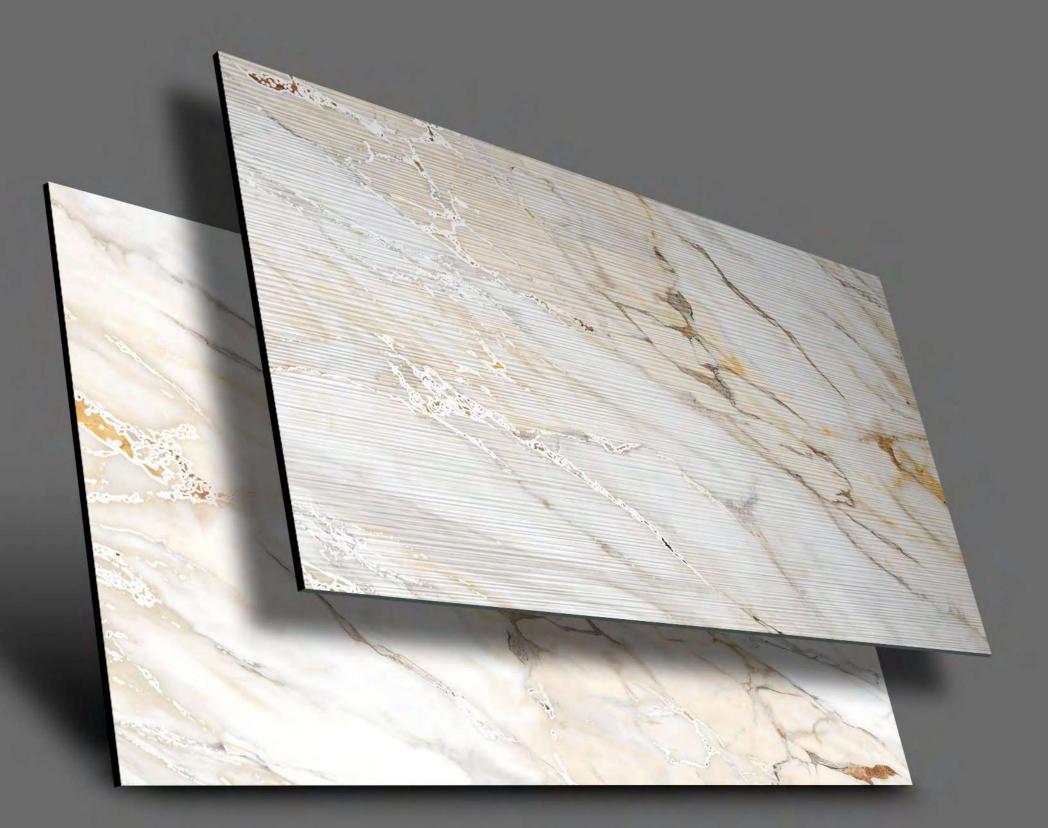

# STRIP

600x 1200mm CALACATTA BORGHINI

CALACATTA
BORGHINI Finish:
Carving Effect **STRIP** 

Size: **600x1200mm** 

Thickness: 9 mm

CALACATTA
BORGHINI Finish:
Carving Effect **PLAIN** 

Size: **600x1200mm** 

Thickness: 9 mm

# STRIP

600x 1200mm CALACATTA PRISM

CALACATTA Finish: Carving Effect **STRIP** 

Size: **600x1200mm** 

Thickness: 9 mm

CALACATTA Finish: Carving Effect

**PLAIN** 

Size: **600x1200mm** 