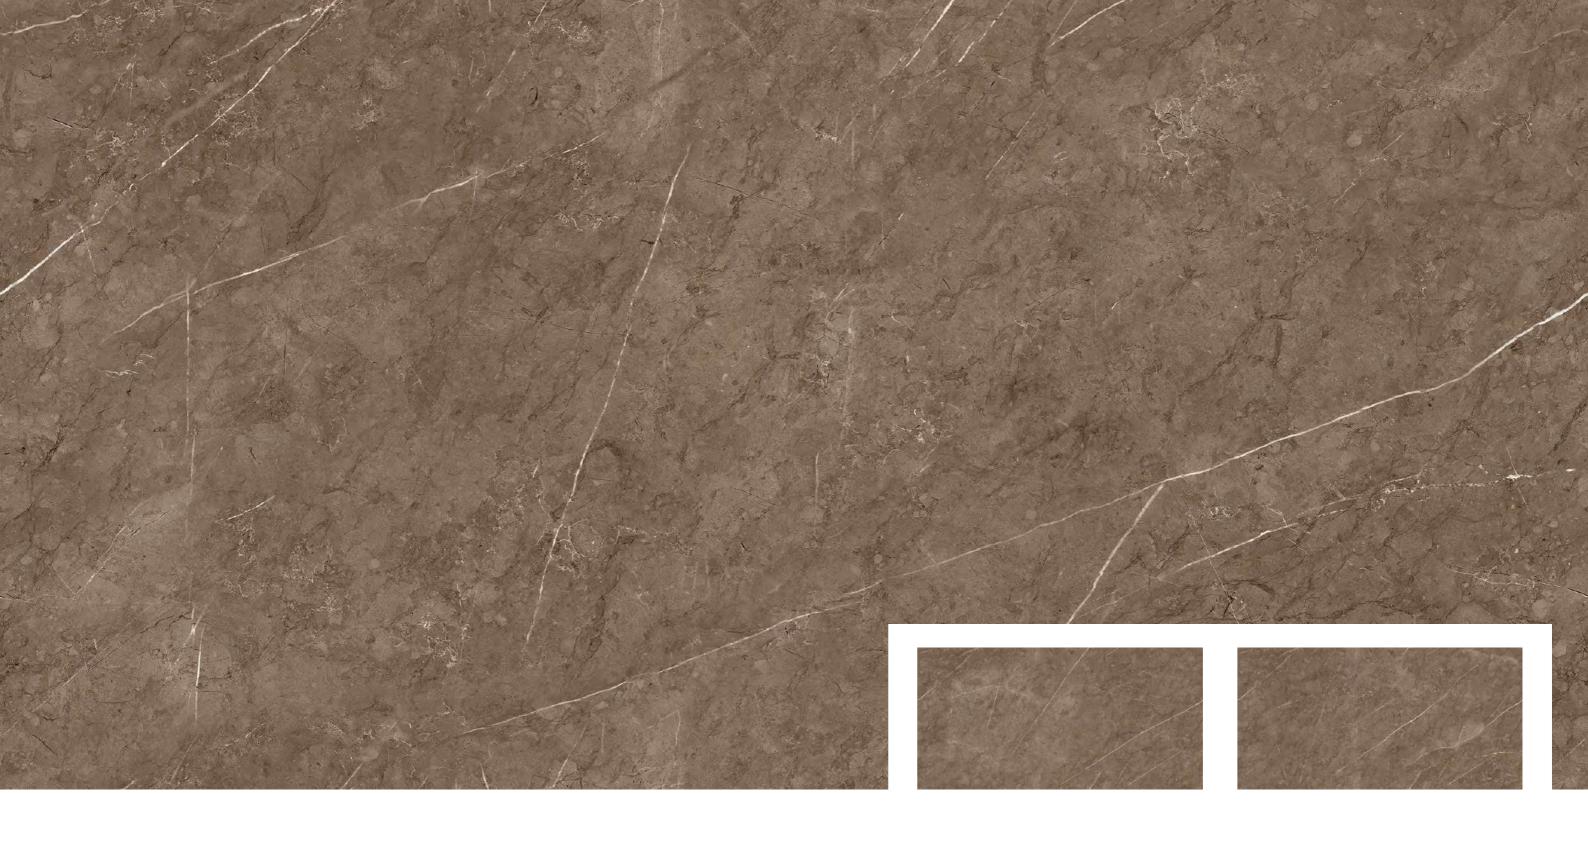

## STRIP PUNCH

600x 1200mm

**ASTRID** BROWN

ASTRID BROWN STRIP

Finish:
Carving Effect

Size: **600x1200mm** 

Thickness: **9 mm** 

Size: **600x1200mm** 

SPA BEIGE STRIP

Finish: **Carving Effect** 

Size: **600x1200mm** 

Thickness: **9 mm** 

Size: **600x1200mm** 

Thickness: **9 mm** 

600x 1200mm **SPA** BROWN

SPA BROWN STRIP