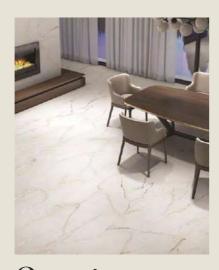

#### **APPLICATION AREA**

MOZILLA MADE SURFACES WHICH ARE ADORN YOUR SPACE AND STABLE IN ANY CONDITION AND ALSO EASY TO APPLICABLE ANYWHERE.

RESIDENTIAL & LIVING ROOM

HOTEL, CAFÉ & RESTAURANT

**BATHROOM** 

## STRIP

The Mozilla Granito LLP large-sized slabs are ideal for surfaces that demand maximum hygiene, strength, and aesthetic harmony. The wide range of Colors and Marble Texture allows Mozilla Granito surfaces to be used in residential contexts, such as the kitchen, living room, bathroom, bedroom, and commercial spaces, such as hotels, restaurants, offices, and stores.