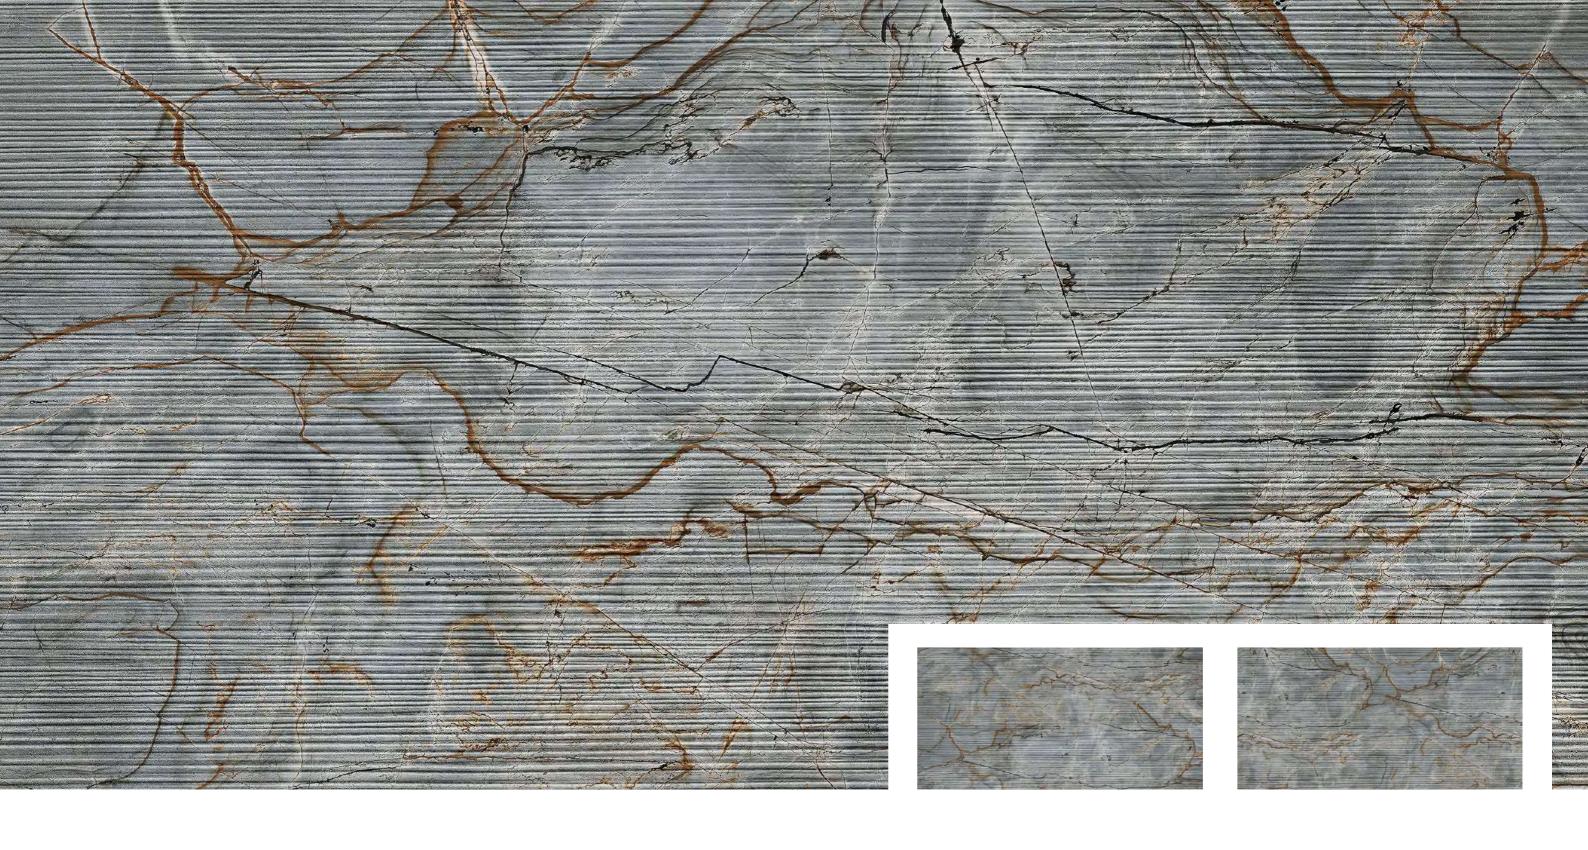

## STRIP

The Mozilla Granito LLP large-sized slabs are ideal for surfaces that demand maximum hygiene, strength, and aesthetic harmony. The wide range of Colors and Marble Texture allows Mozilla Granito surfaces to be used in residential contexts, such as the kitchen, living room, bathroom, bedroom, and commercial spaces, such as hotels, restaurants, offices, and stores.

The technical performance of porcelain tile and sophisticated aesthetics come together in large-sized slabs that create the impression of continuous and harmonious surfaces and spaces.