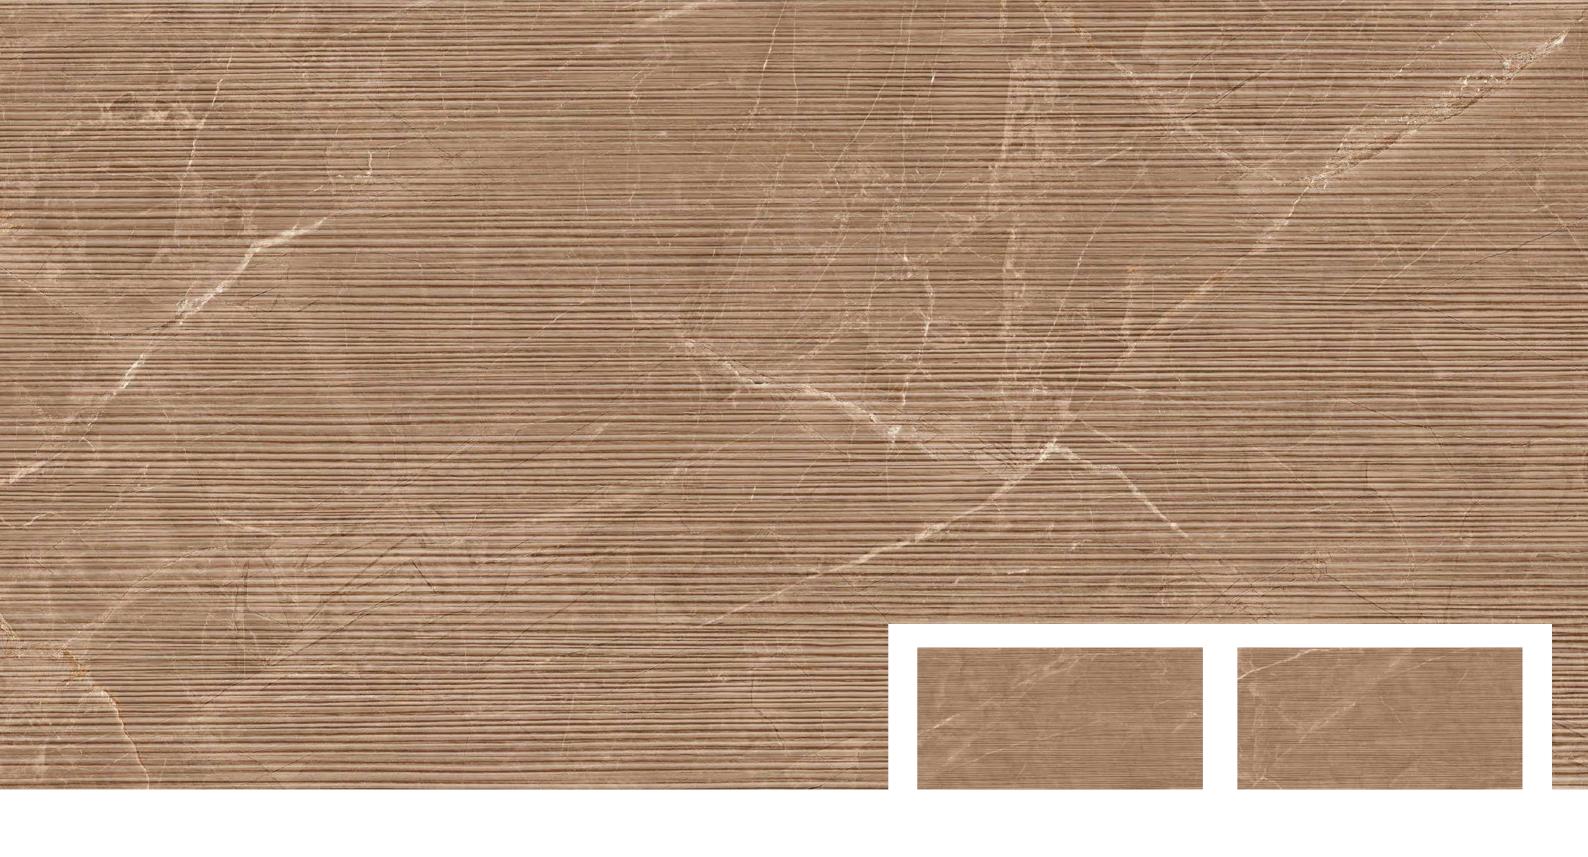

SPA BEIGE STRIP

Finish: **Carving Effect** 

Size: **600x1200mm** 

Thickness: **9 mm** 

Size: **600x1200mm** 

Thickness: **9 mm** 

600x 1200mm **SPA** BROWN

SPA BROWN STRIP

Finish:
Carving Effect

Size: **600x1200mm** 

Thickness: 9 mm

Size: **600x1200mm** 

Thickness: **9 mm** 

600x 1200mm END RIO BLUE

Size: **600x1200mm** 

Thickness: **9 mm** 