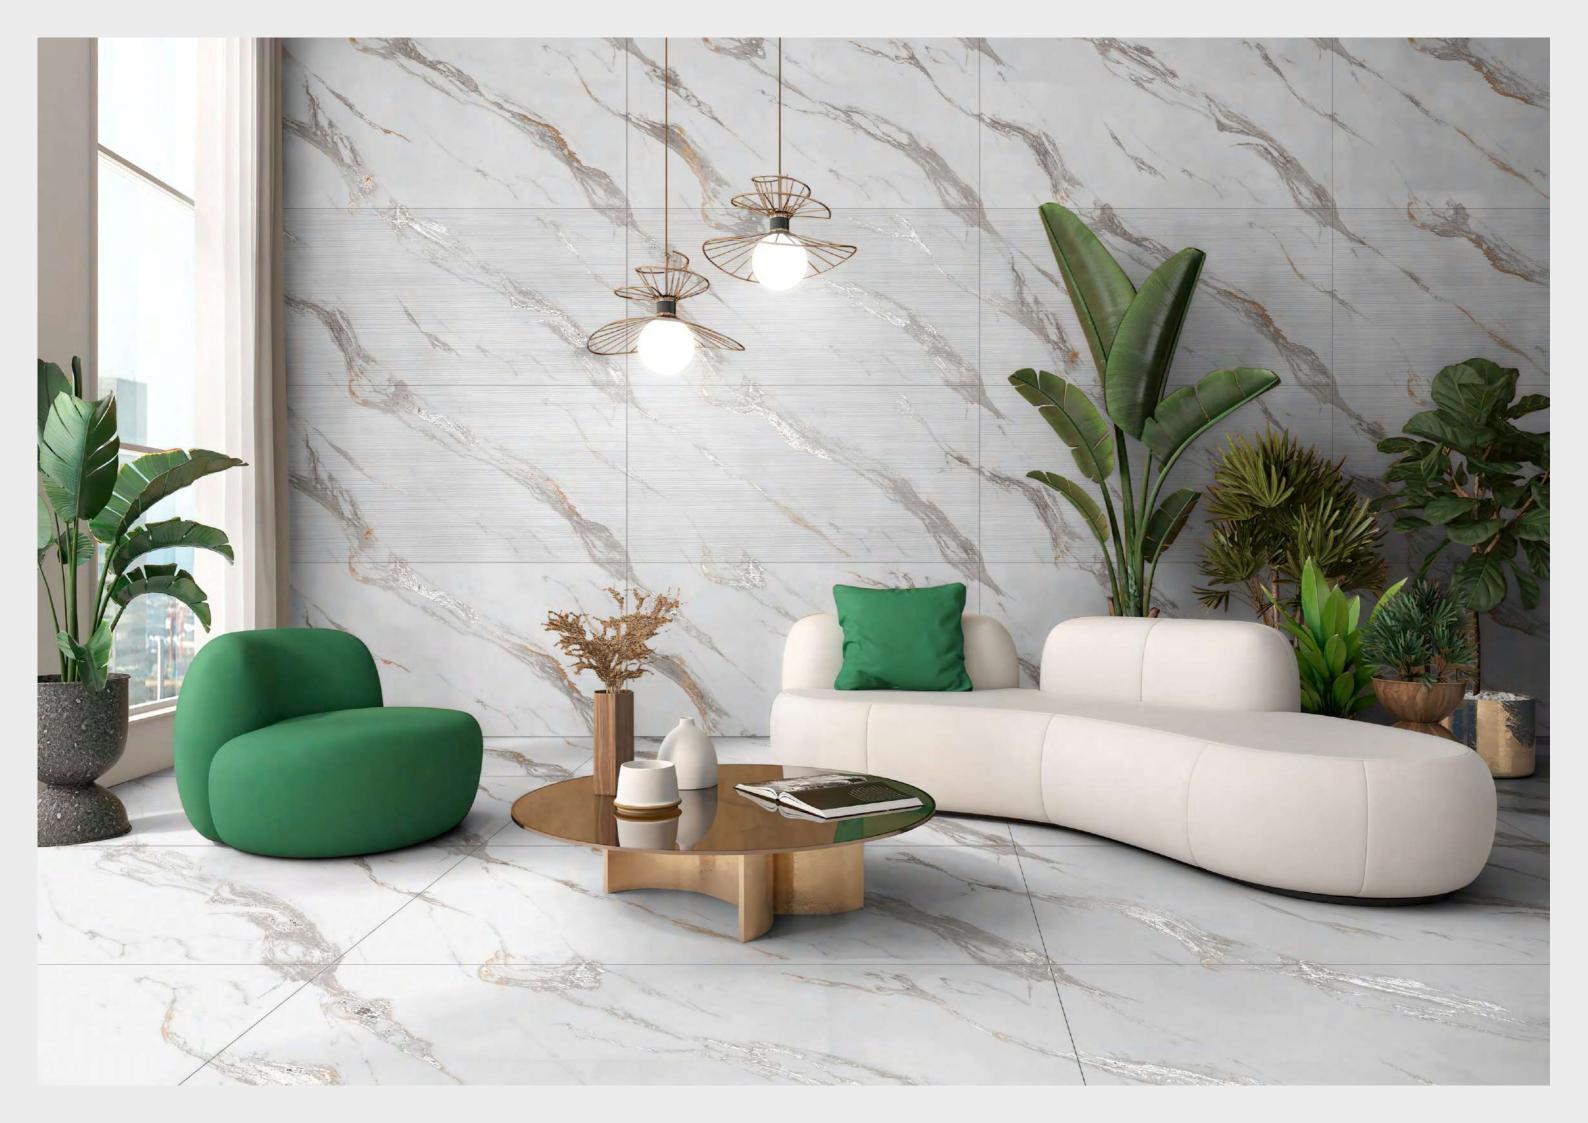

## ONE SIZE MANY POSSIBILITIES MANY SURFACES

The Mozilla Granito LLP large-sized slabs are ideal for surfaces that demand maximum hygiene, strength and aesthetic harmony.

## STRIP

The Mozilla Granito LLP large-sized slabs are ideal for surfaces that demand maximum hygiene, strength, and aesthetic harmony. The wide range of Colors and Marble Texture allows Mozilla Granito surfaces to be used in residential contexts, such as the kitchen, living room, bathroom, bedroom, and commercial spaces, such as hotels, restaurants, offices, and stores.

The technical performance of porcelain tile and sophisticated aesthetics come together in large-sized slabs that create the impression of continuous and harmonious surfaces and spaces.