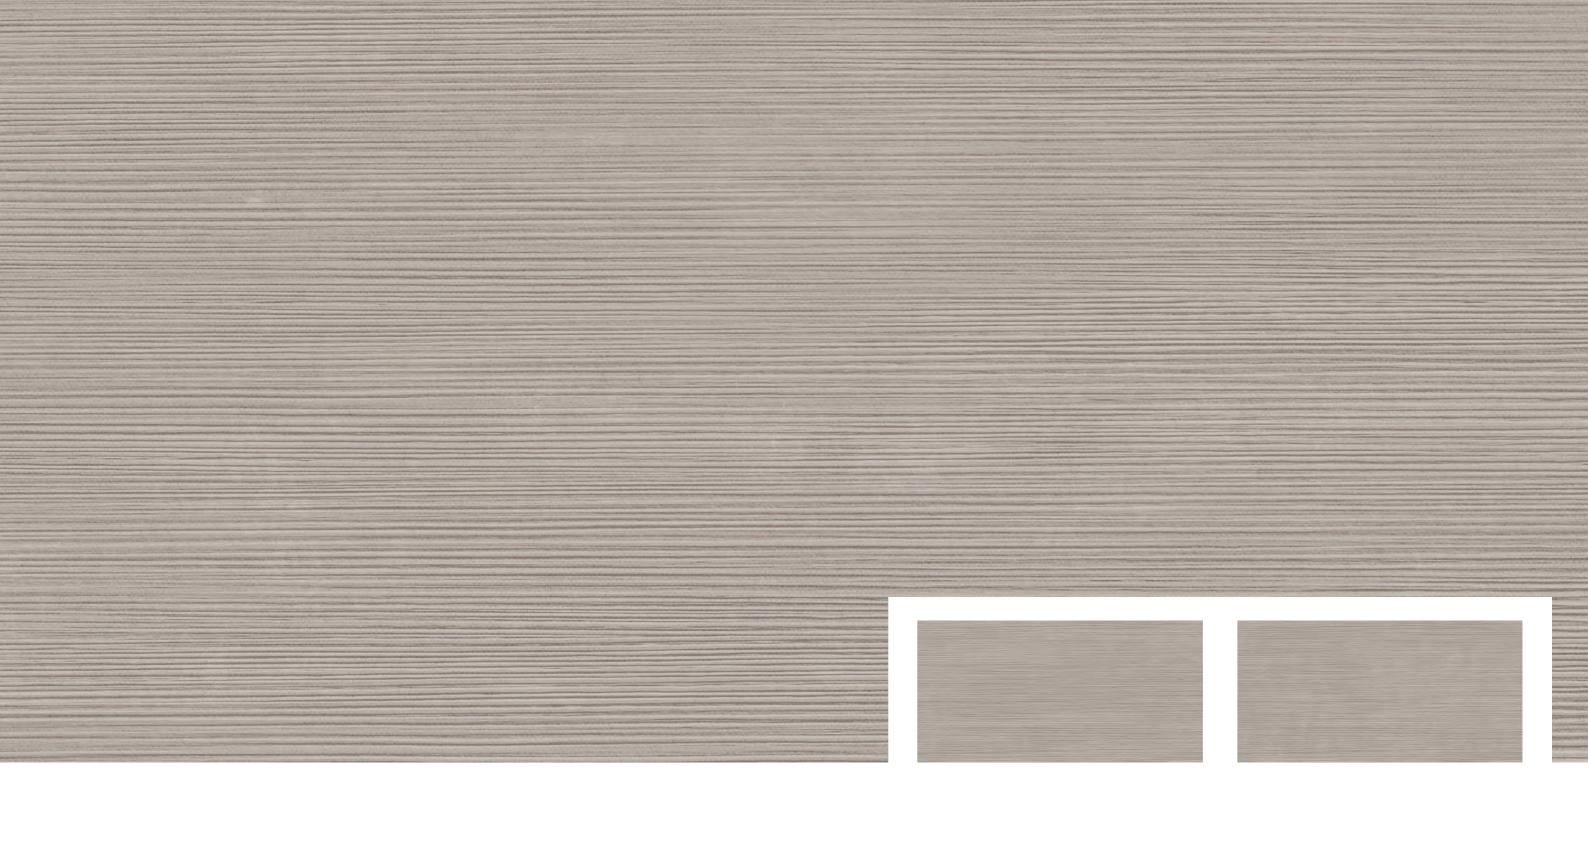

# STRIP

600x 1200mm **ASTRID** BEIGE

Size: **600x1200mm** 

Thickness: **9 mm** 

Size: **600x1200mm** 

Thickness: **9 mm** 