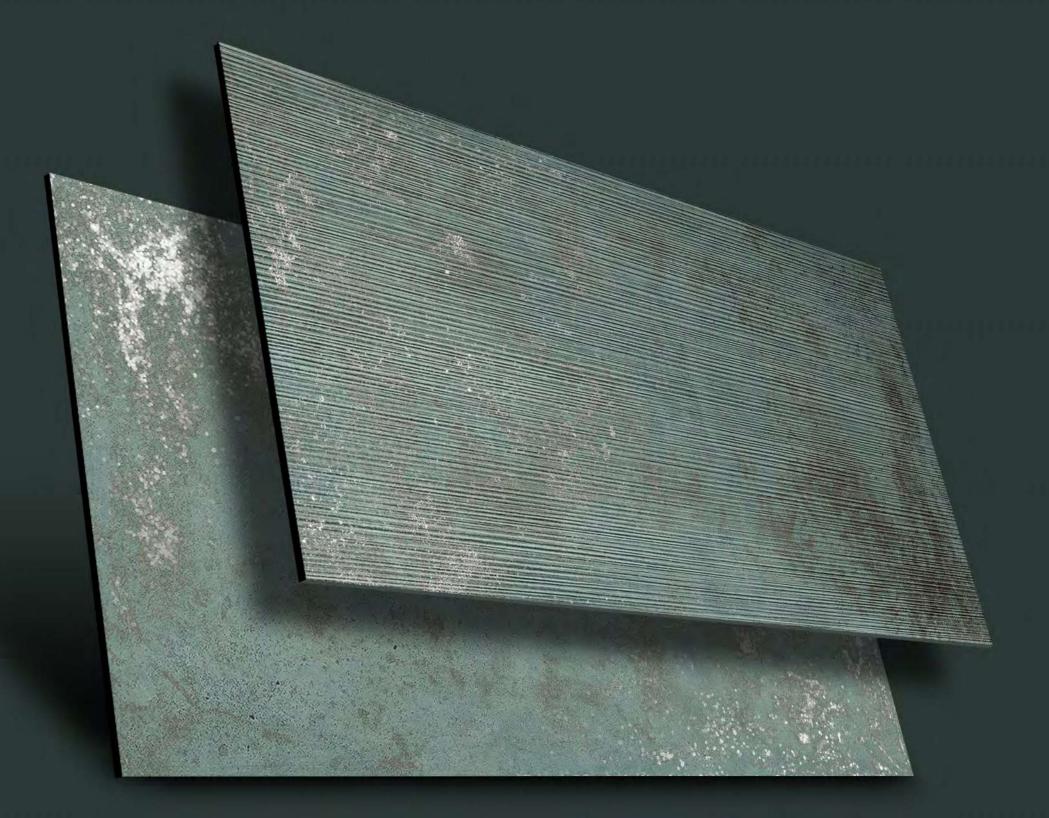

Size: **600x1200mm** 

Thickness: 9 mm

600x 1200mm **TINNY**METALLIC

TINNY
METALLIC
STRIP

Finish:
Carving Effect

Size: **600x1200mm** 

Thickness: **9 mm** 

TINNY
METALLIC
PLAIN

Finish:
Carving Effect

Size: **600x1200mm** 

Thickness: **9 mm** 