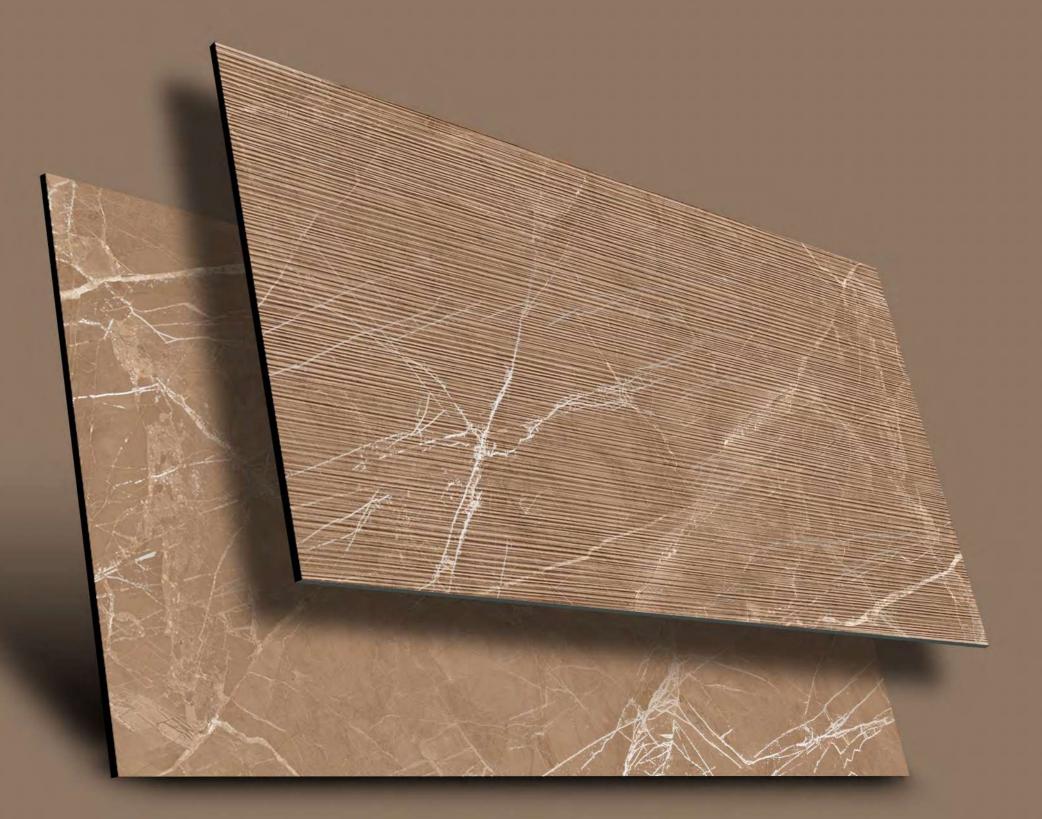

## STRIP PUNCH

600x 1200mm

**ASTRID** BROWN

ASTRID BROWN STRIP

Finish:
Carving Effect

Size: **600x1200mm** 

Thickness: **9 mm** 

Size: **600x1200mm** 

Thickness: **9 mm** 