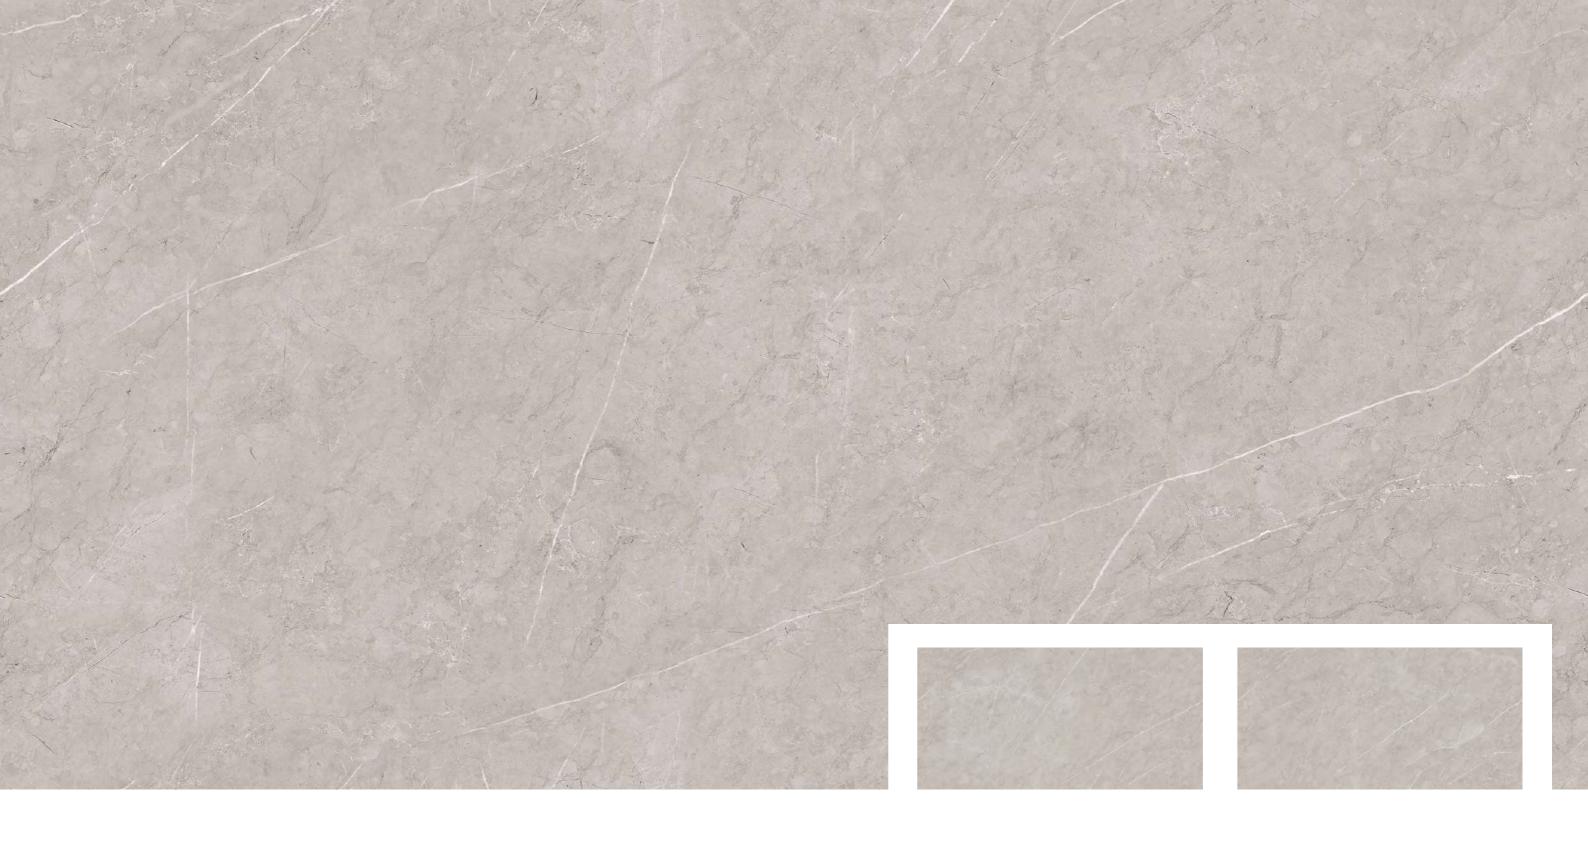

# STRIP

600x 1200mm **ASTRID** BEIGE

Size: **600x1200mm** 

Thickness: **9 mm** 

Size: **600x1200mm** 

Thickness: **9 mm** 