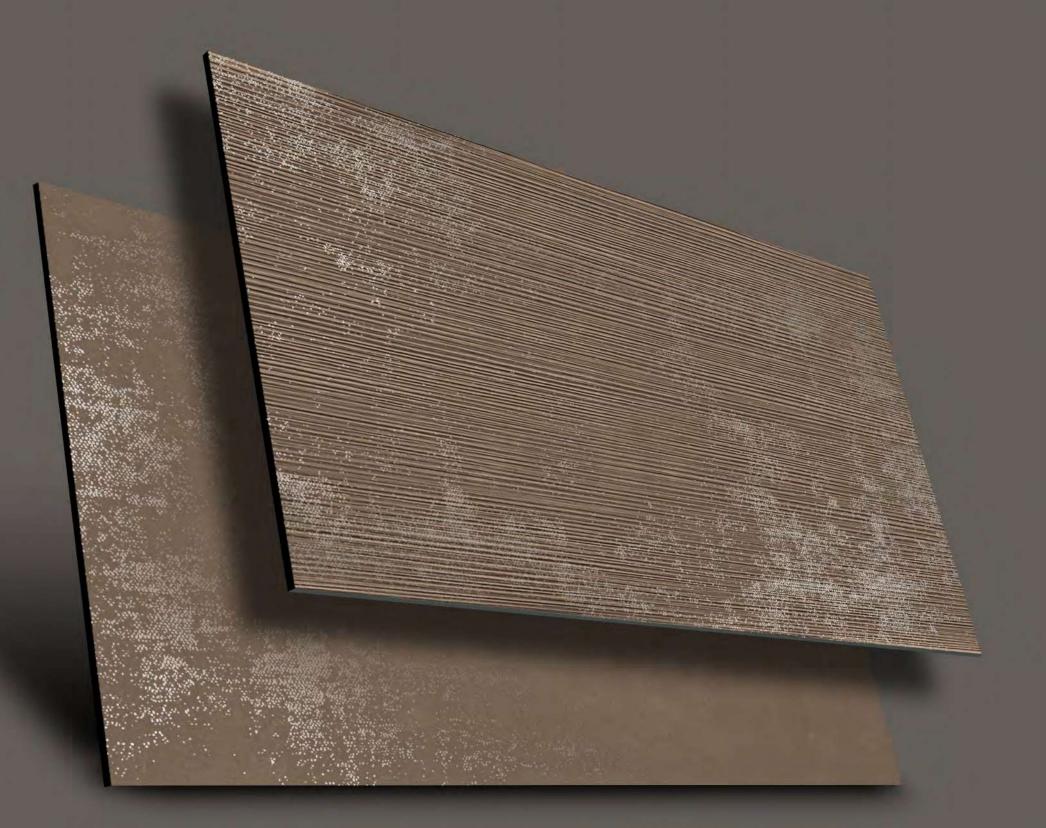

## STRIP PUNCH

600x 1200mm

**ASTRID** BROWN

ASTRID BROWN STRIP

Finish:
Carving Effect

Size: **600x1200mm** 

Thickness: **9 mm** 

Size: **600x1200mm** 

Thickness: **9 mm** 