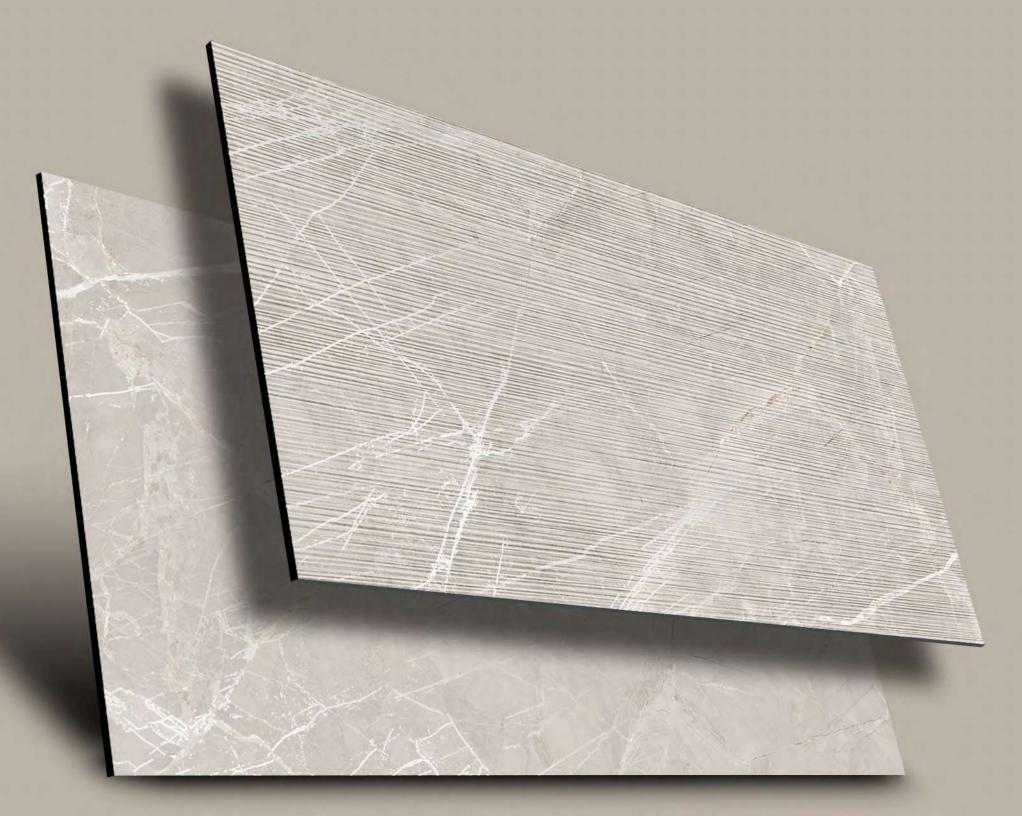

## STRIP

The Mozilla Granito LLP large-sized slabs are ideal for surfaces that demand maximum hygiene, strength, and aesthetic harmony. The wide range of Colors and Marble Texture allows Mozilla Granito surfaces to be used in residential contexts, such as the kitchen, living room, bathroom, bedroom, and commercial spaces, such as hotels, restaurants, offices, and stores.

The technical performance of porcelain tile and sophisticated aesthetics come together in large-sized slabs that create the impression of continuous and harmonious surfaces and spaces.

# STRIP

600x 1200mm **ASTRID** BEIGE

Size: **600x1200mm** 

Thickness: **9 mm** 

Size: **600x1200mm** 

Thickness: **9 mm** 