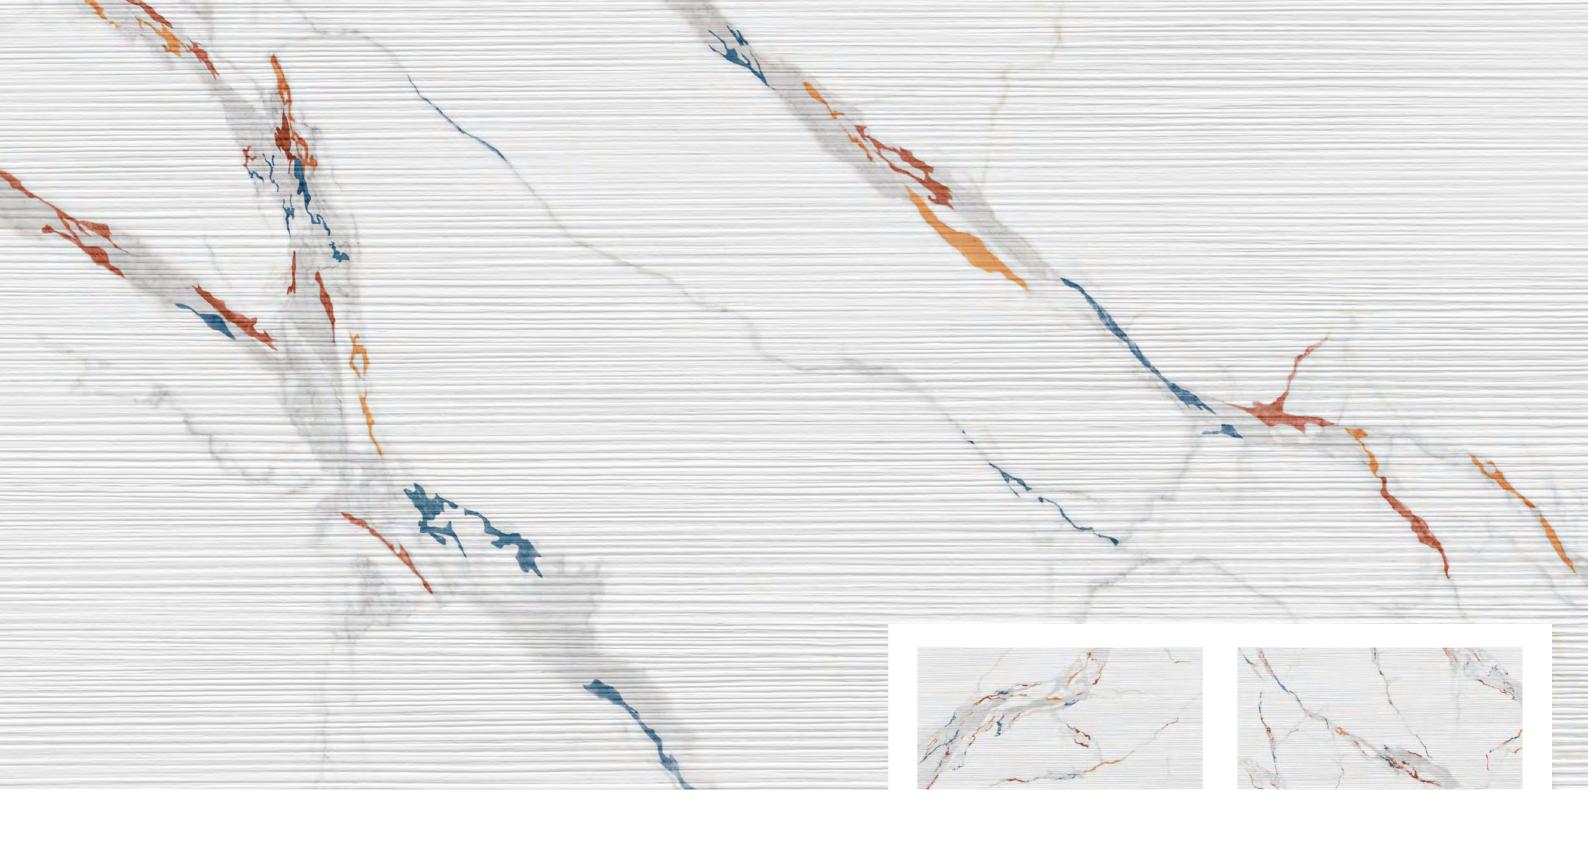

# STRIP

600x 1200mm CALACATTA BORGHINI

CALACATTA
BORGHINI Finish:
Carving Effect **STRIP** 

Size: **600x1200mm** 

Thickness: 9 mm

CALACATTA
BORGHINI Finish:
Carving Effect **PLAIN** 

Size: **600x1200mm** 

Thickness: 9 mm

# STRIP

600x 1200mm CALACATTA PRISM

CALACATTA Finish: Carving Effect **STRIP** 

Size: **600x1200mm** 

Thickness: 9 mm

CALACATTA Finish: Carving Effect

**PLAIN** 

Size: **600x1200mm** 