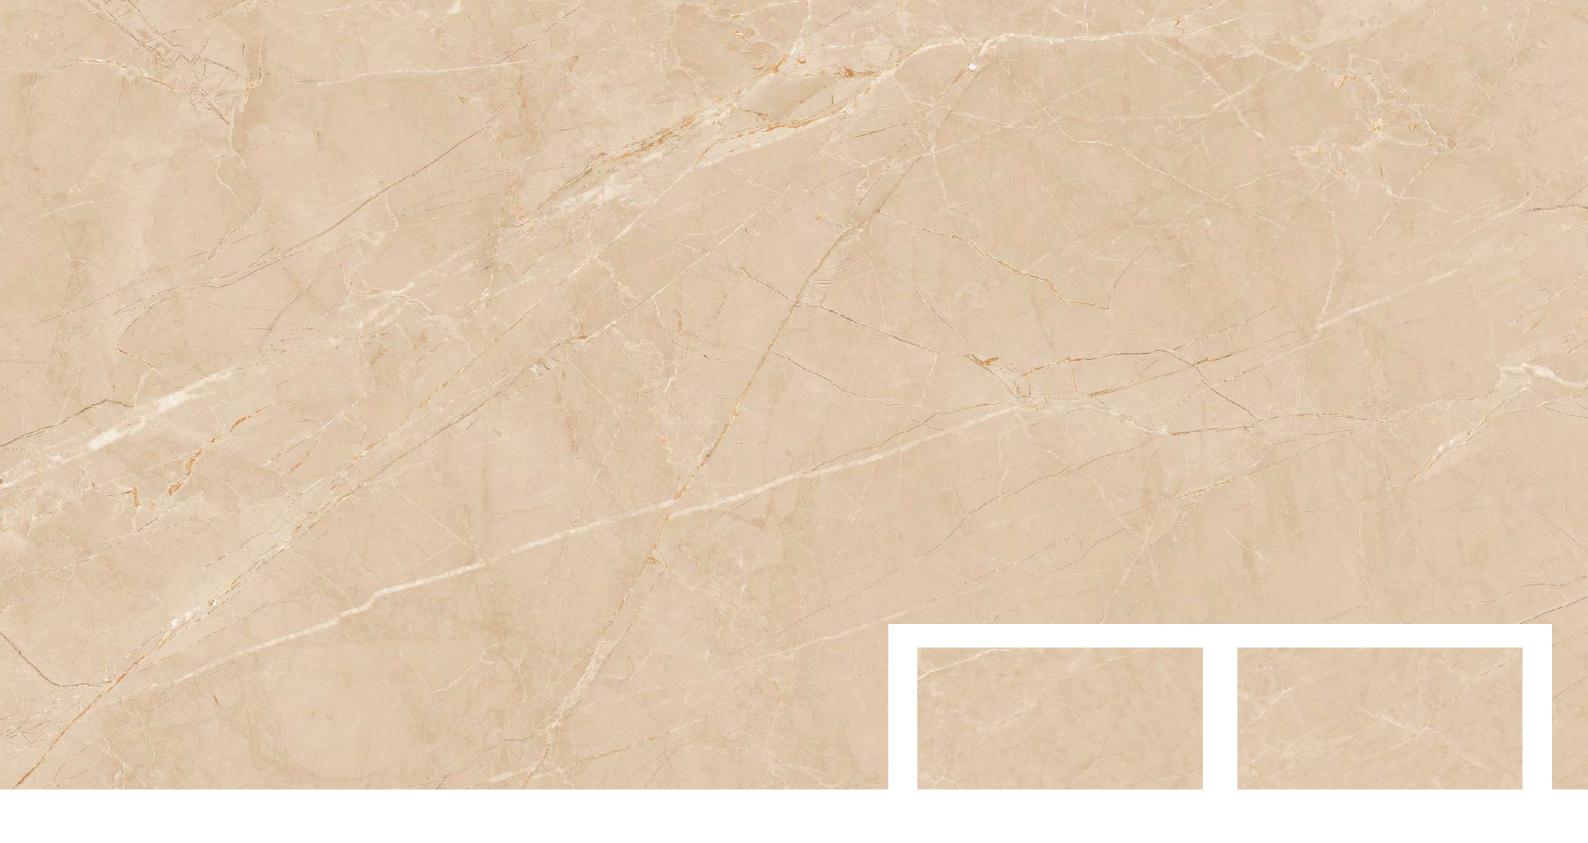

#### STRIP PUNCH

600x 1200mm

Size: **600x1200mm** 

Thickness: 9 mm

Size: **600x1200mm** 

Thickness: **9 mm** 

600x 1200mm

**SPA** BEIGE

SPA BEIGE STRIP

Finish: **Carving Effect** 

Size: **600x1200mm** 

Thickness: **9 mm** 

Size: **600x1200mm** 

Thickness: **9 mm** 

600x 1200mm **SPA** BROWN

SPA BROWN STRIP