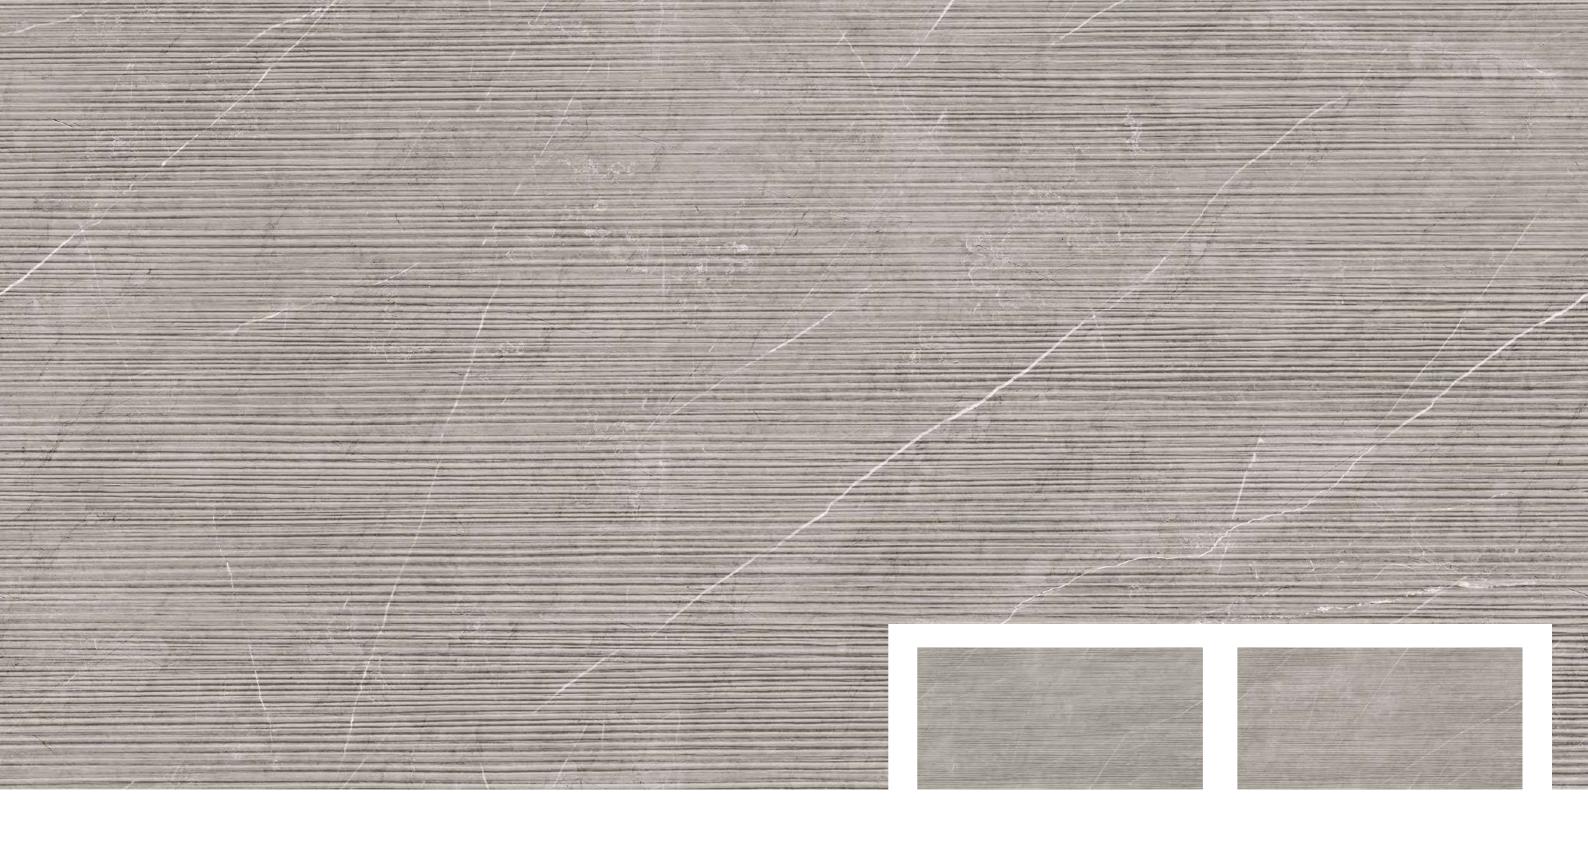

## STRIP PUNCH

600x 1200mm

**ASTRID** BROWN

ASTRID BROWN STRIP

Finish:
Carving Effect

Size: **600x1200mm** 

Thickness: **9 mm** 

Size: **600x1200mm** 

### STRIP PUNCH

600x 1200mm **ASTRID** GREY

ASTRID GREY STRIP

Finish:
Carving Effect

Size: **600x1200mm** 

Thickness: **9 mm** 

Size: **600x1200mm** 

Thickness: **9 mm** 