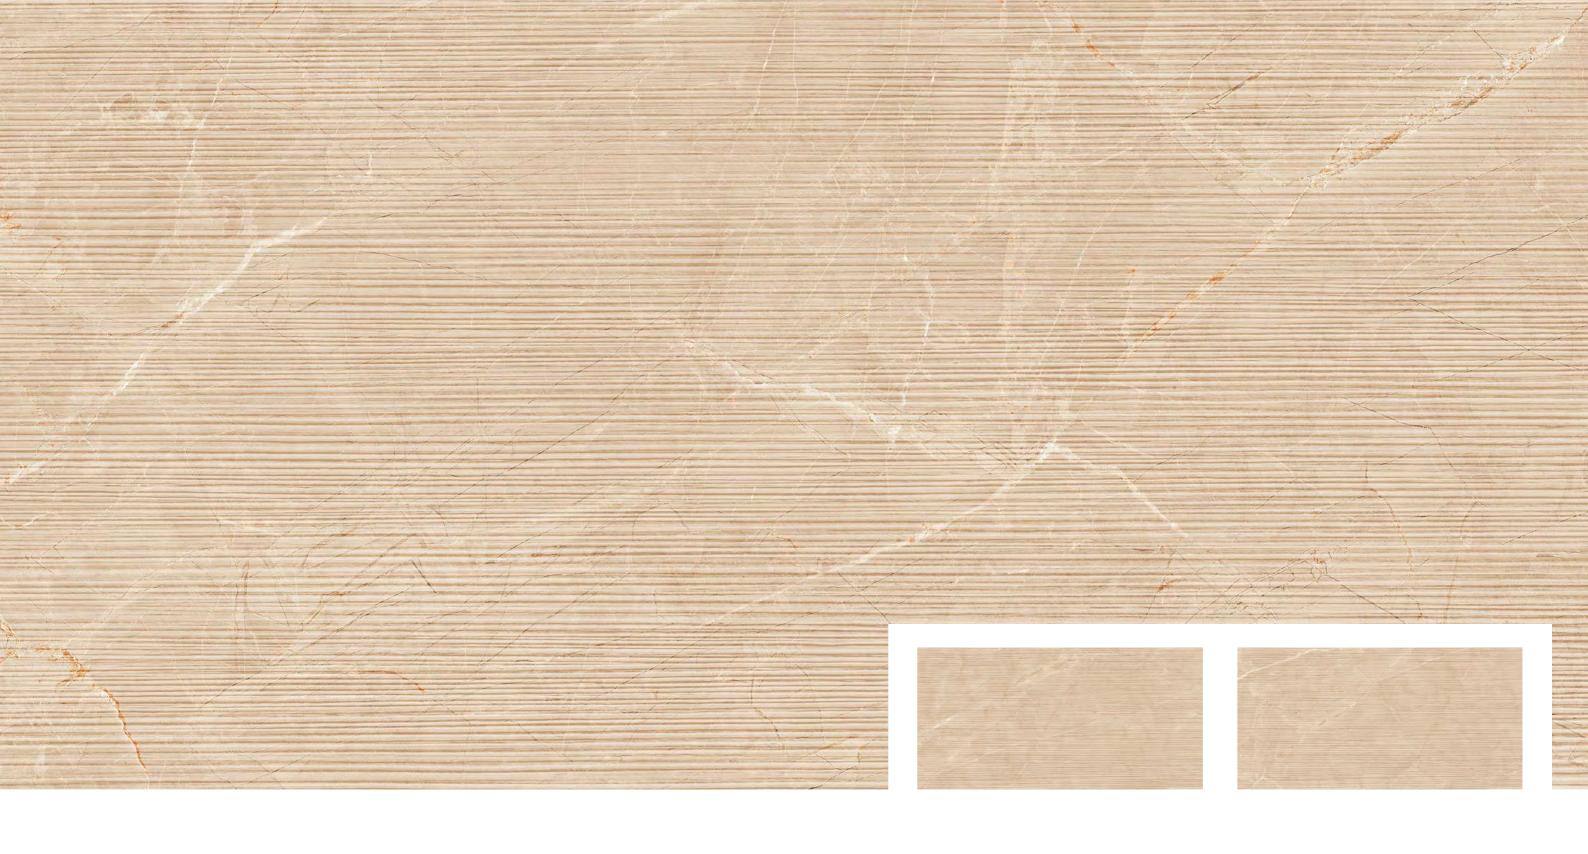

Thickness: **9 mm** 

600x 1200mm

**SPA** ASH

SPA ASH STRIP

Finish:
Carving Effect

Size: **600x1200mm** 

Thickness: **9 mm** 

Size: **600x1200mm** 

Thickness: **9 mm** 