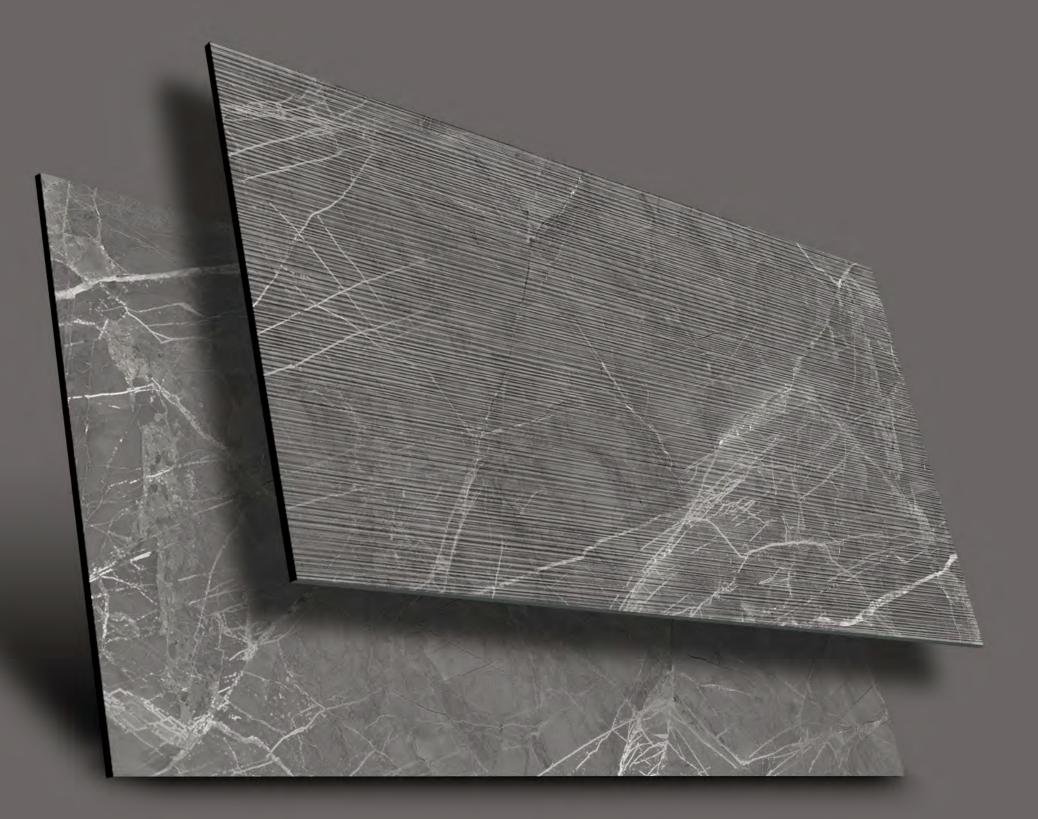

### STRIP PUNCH

600x 1200mm **ASTRID** GREY

ASTRID GREY STRIP

Finish:
Carving Effect

Size: **600x1200mm** 

Thickness: **9 mm** 

Size: **600x1200mm** 

Thickness: **9 mm** 

600x 1200mm

**BAKU** GREY

BAKU GREY STRIP

Finish:
Carving Effect

Size: **600x1200mm** 

Thickness: **9 mm** 

Size: **600x1200mm** 

Thickness: **9 mm** 

## STRIP PUNCH

600x 1200mm **BAKU** NERO

BAKU NERO STRIP

Finish:
Carving Effect

Size: **600x1200mm** 

Thickness: **9 mm** 

Size: **600x1200mm** 

Thickness: **9 mm** 