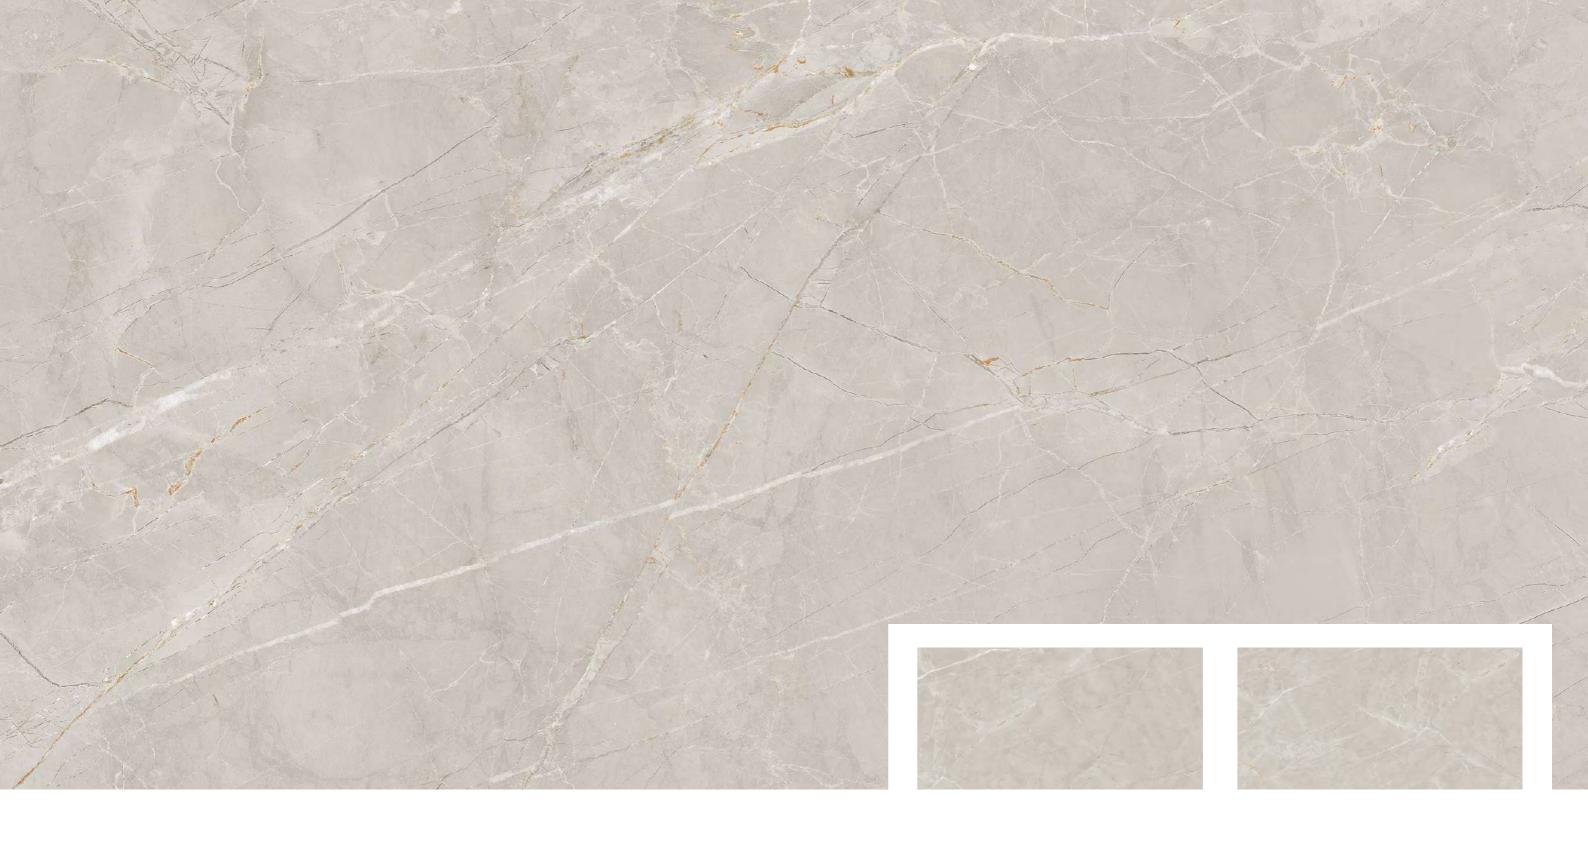

# STRIP

600x 1200mm CALACATTA BORGHINI

CALACATTA
BORGHINI Finish:
Carving Effect **STRIP** 

Size: **600x1200mm** 

Thickness: 9 mm

CALACATTA
BORGHINI Finish:
Carving Effect **PLAIN** 

Size: **600x1200mm** 

Thickness: 9 mm

# STRIP

600x 1200mm CALACATTA PRISM

CALACATTA Finish: Carving Effect **STRIP** 

Size: **600x1200mm** 

Thickness: 9 mm

CALACATTA Finish: Carving Effect

**PLAIN** 

Size: **600x1200mm** 