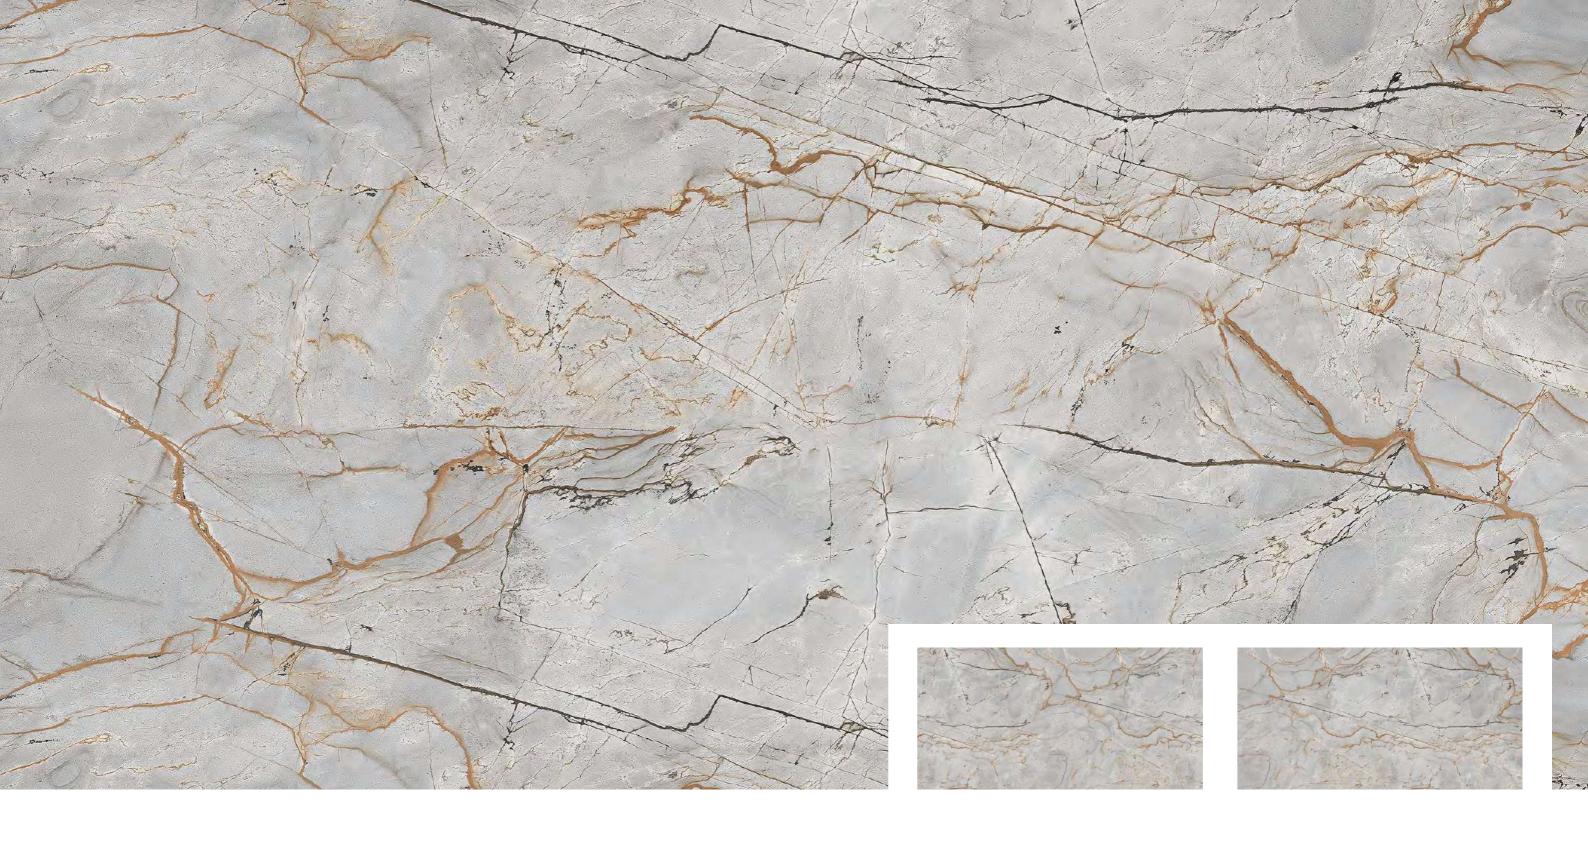

## STRIP

The Mozilla Granito LLP large-sized slabs are ideal for surfaces that demand maximum hygiene, strength, and aesthetic harmony. The wide range of Colors and Marble Texture allows Mozilla Granito surfaces to be used in residential contexts, such as the kitchen, living room, bathroom, bedroom, and commercial spaces, such as hotels, restaurants, offices, and stores.

The technical performance of porcelain tile and sophisticated aesthetics come together in large-sized slabs that create the impression of continuous and harmonious surfaces and spaces.