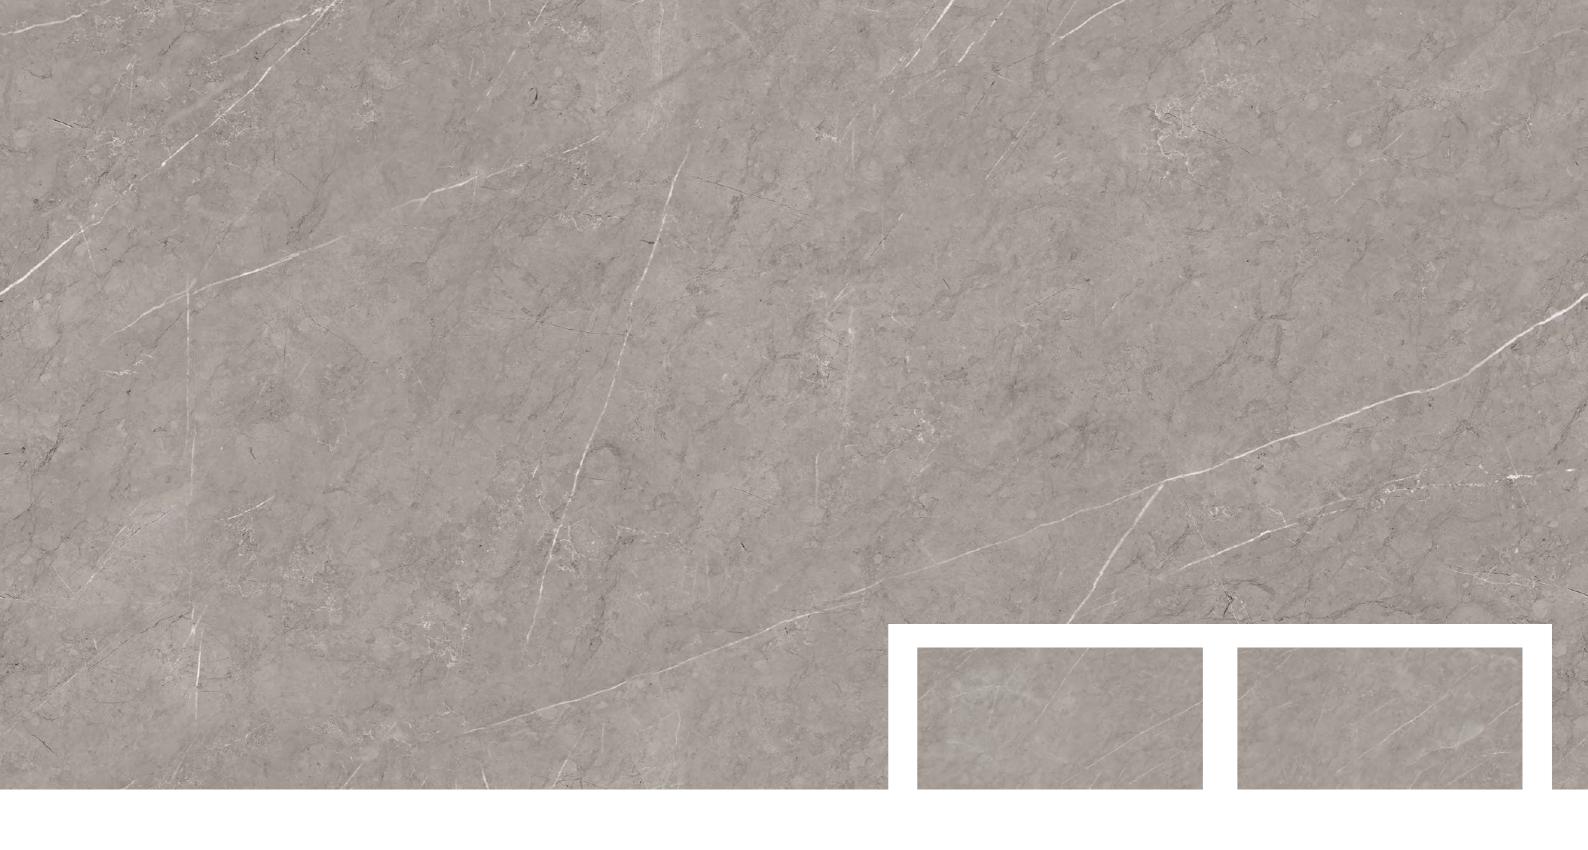

# STRIP

600x 1200mm **ASTRID** BEIGE

Size: **600x1200mm** 

Thickness: **9 mm** 

Size: **600x1200mm** 

Thickness: **9 mm** 