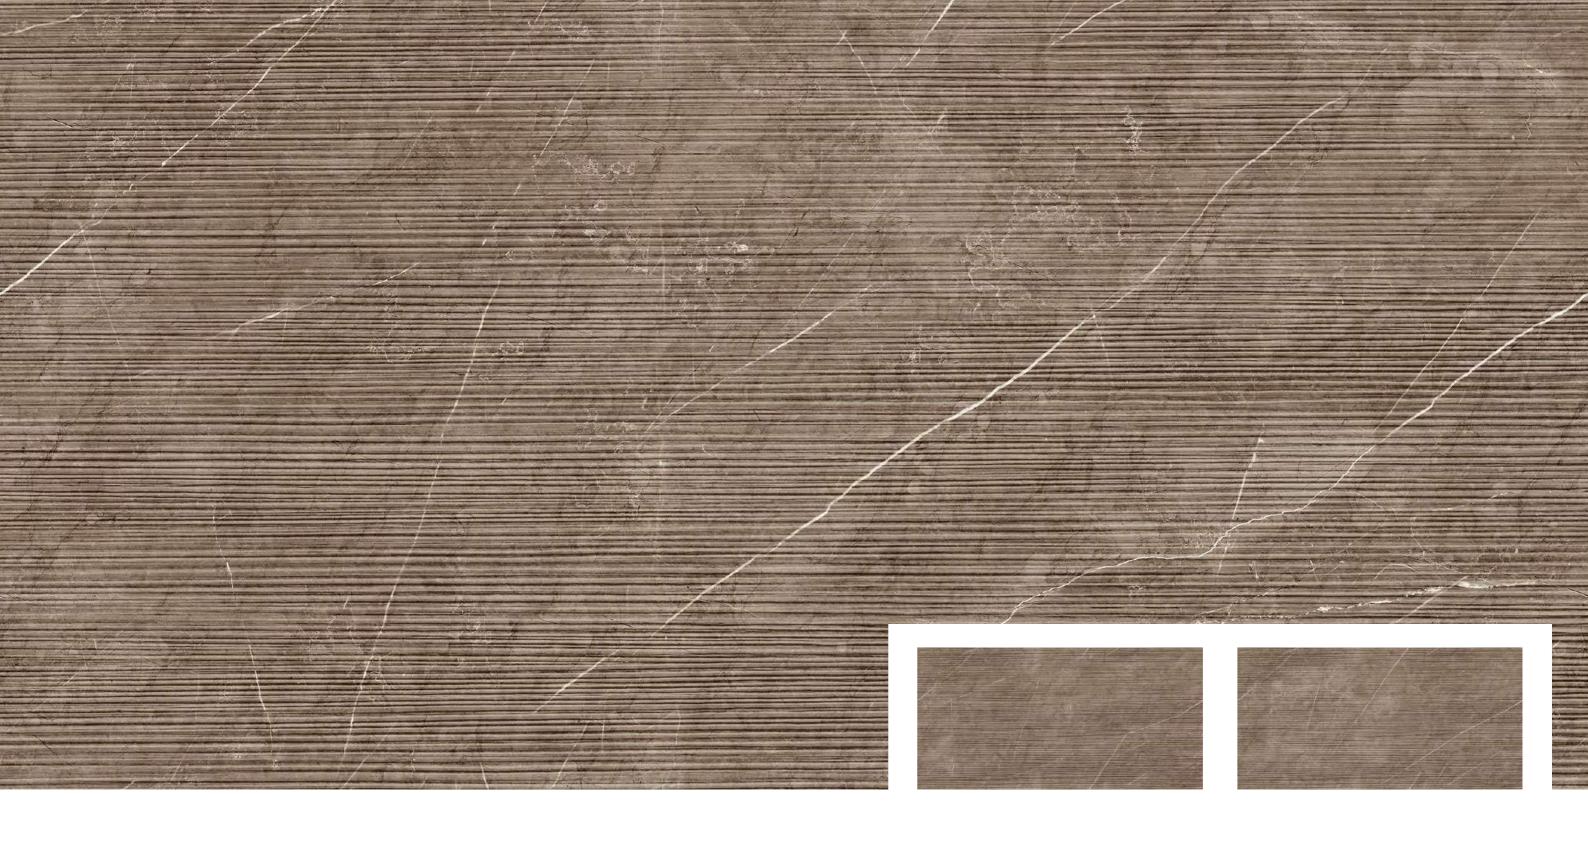

## STRIP PUNCH

600x 1200mm

**ASTRID** BROWN

ASTRID BROWN STRIP

Finish:
Carving Effect

Size: **600x1200mm** 

Thickness: **9 mm** 

Size: **600x1200mm** 