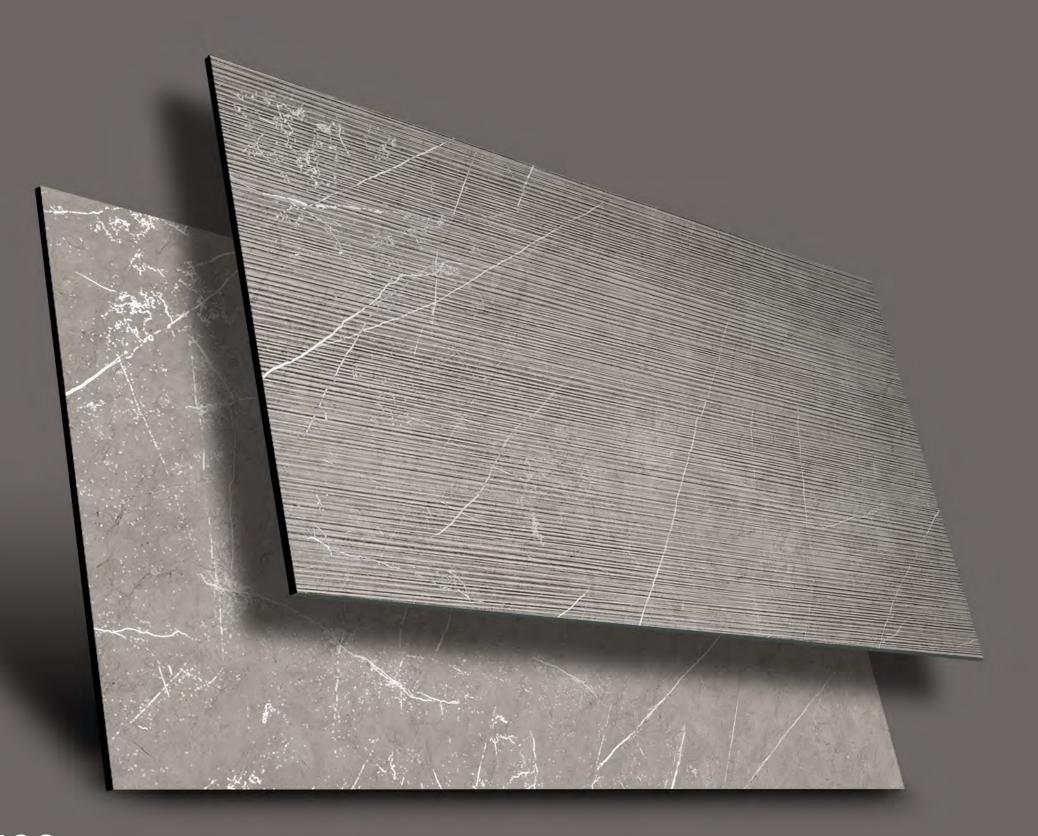

## STRIP PUNCH

600x 1200mm

**ASTRID** BROWN

ASTRID BROWN STRIP

Finish:
Carving Effect

Size: **600x1200mm** 

Thickness: **9 mm** 

Size: **600x1200mm** 

### STRIP PUNCH

600x 1200mm **ASTRID** GREY

ASTRID GREY STRIP

Finish:
Carving Effect

Size: **600x1200mm** 

Thickness: **9 mm** 

Size: **600x1200mm** 

Thickness: **9 mm** 