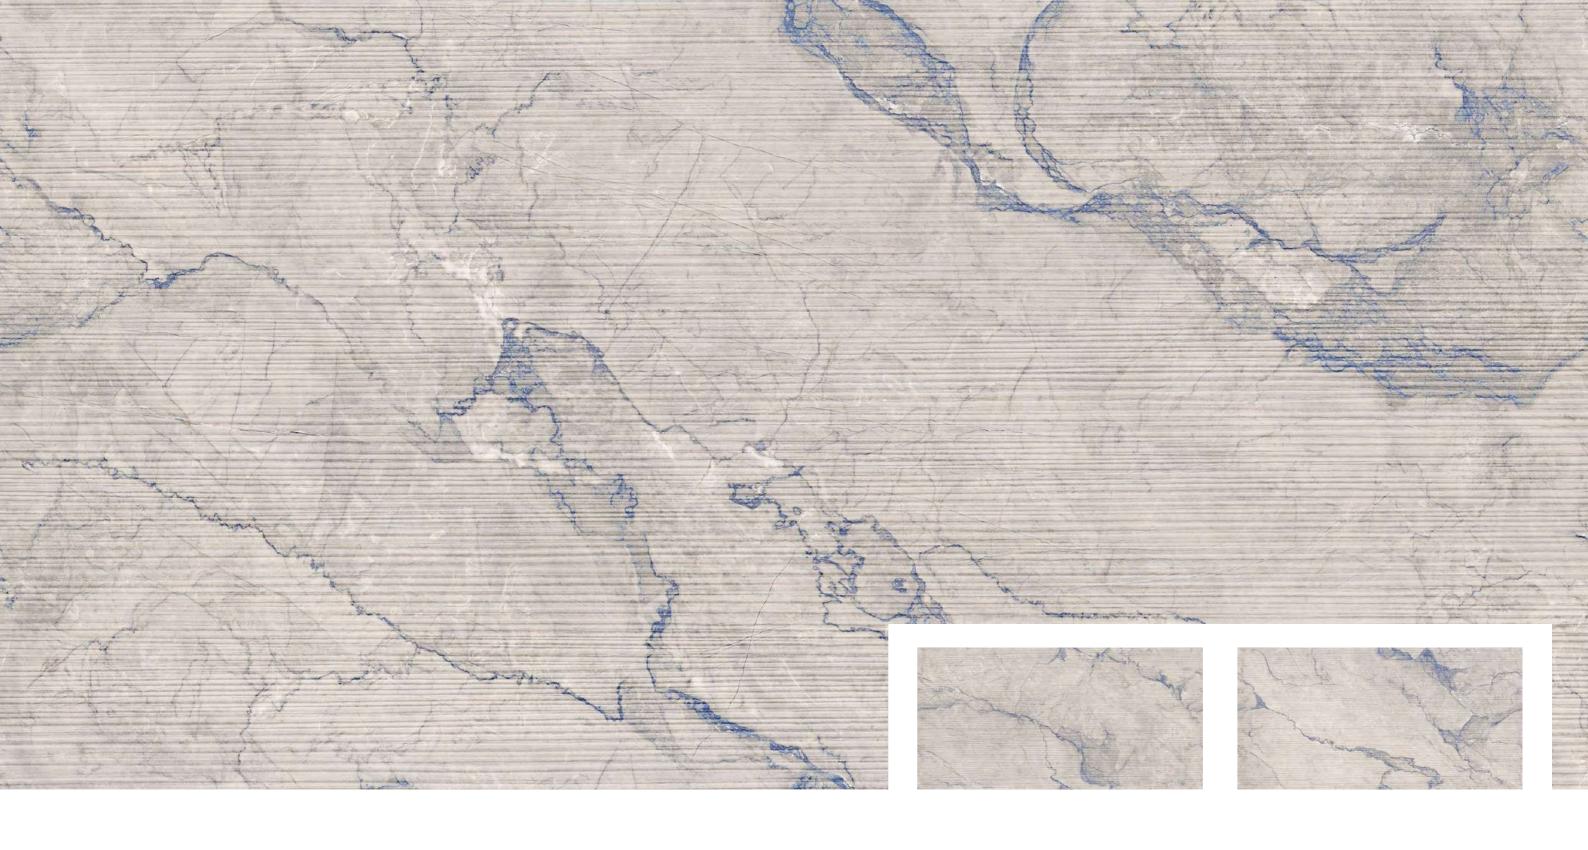

Finish:
Carving Effect

Size: **600x1200mm** 

Thickness: 9 mm

Size: **600x1200mm** 

Thickness: **9 mm** 

600x 1200mm END RIO BLUE

Size: **600x1200mm** 

Thickness: **9 mm** 