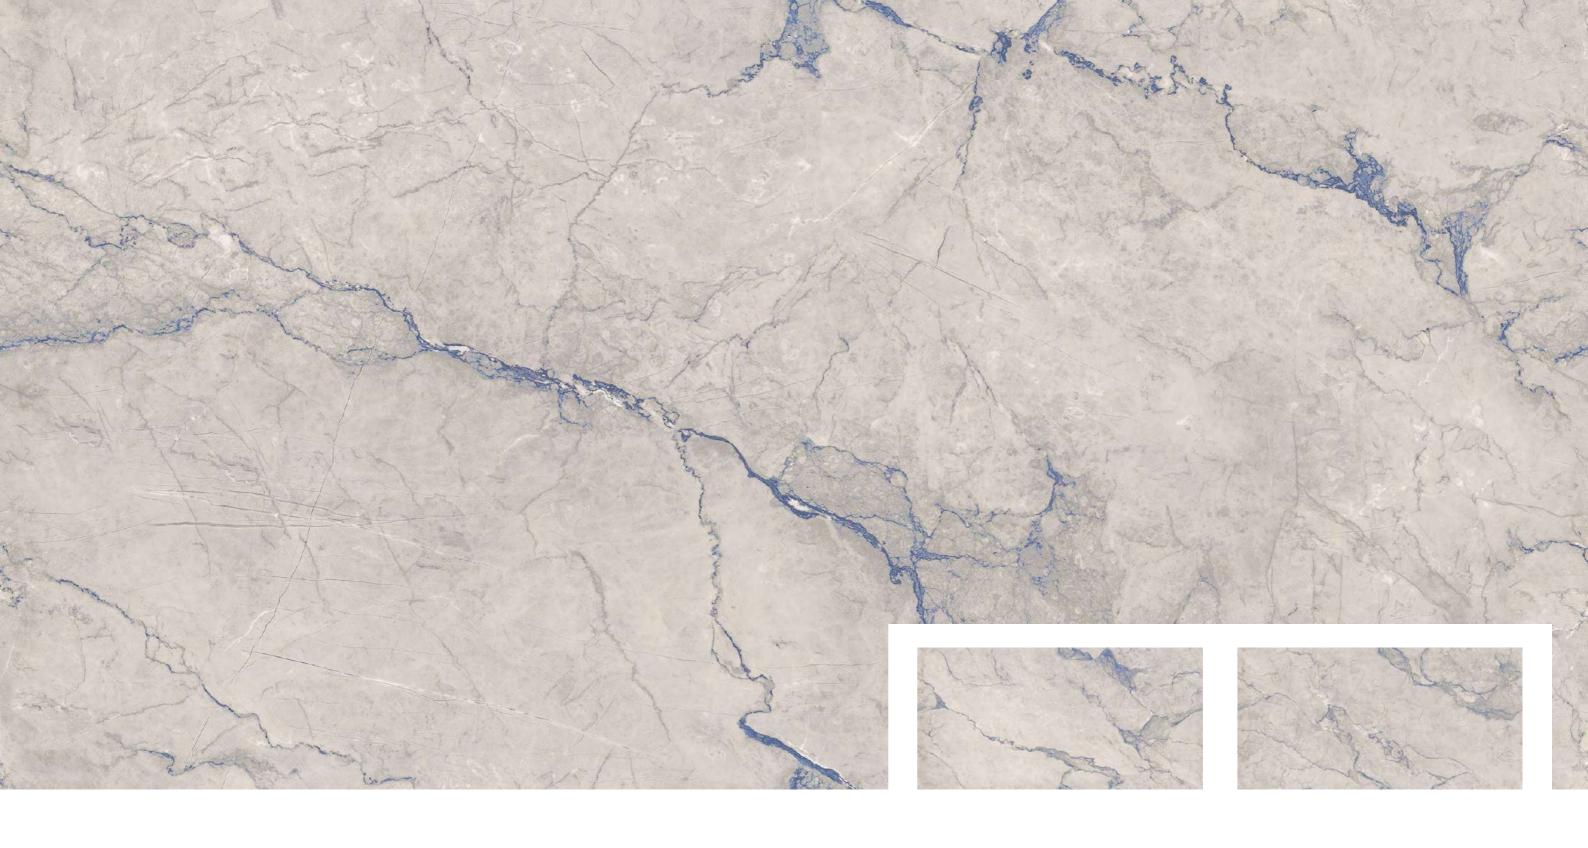

Finish:
Carving Effect

Size: **600x1200mm** 

Thickness: 9 mm

Size: **600x1200mm** 

Thickness: **9 mm** 

600x 1200mm END RIO BLUE

Size: **600x1200mm** 

Thickness: **9 mm** 