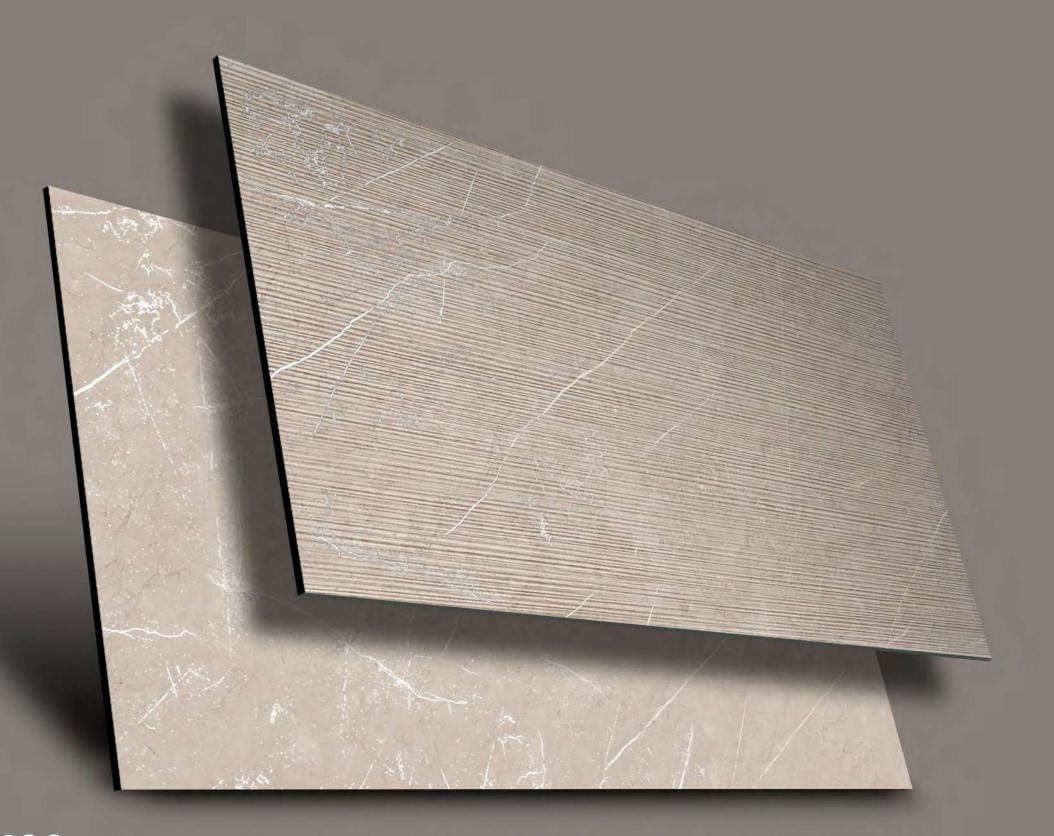

# STRIP

600x 1200mm CALACATTA BORGHINI

CALACATTA
BORGHINI Finish:
Carving Effect **STRIP** 

Size: **600x1200mm** 

Thickness: 9 mm

CALACATTA
BORGHINI Finish:
Carving Effect **PLAIN** 

Size: **600x1200mm** 

Thickness: 9 mm

# STRIP

600x 1200mm CALACATTA PRISM

CALACATTA Finish: Carving Effect **STRIP** 

Size: **600x1200mm** 

Thickness: 9 mm

CALACATTA Finish: Carving Effect

**PLAIN** 

Size: **600x1200mm** 