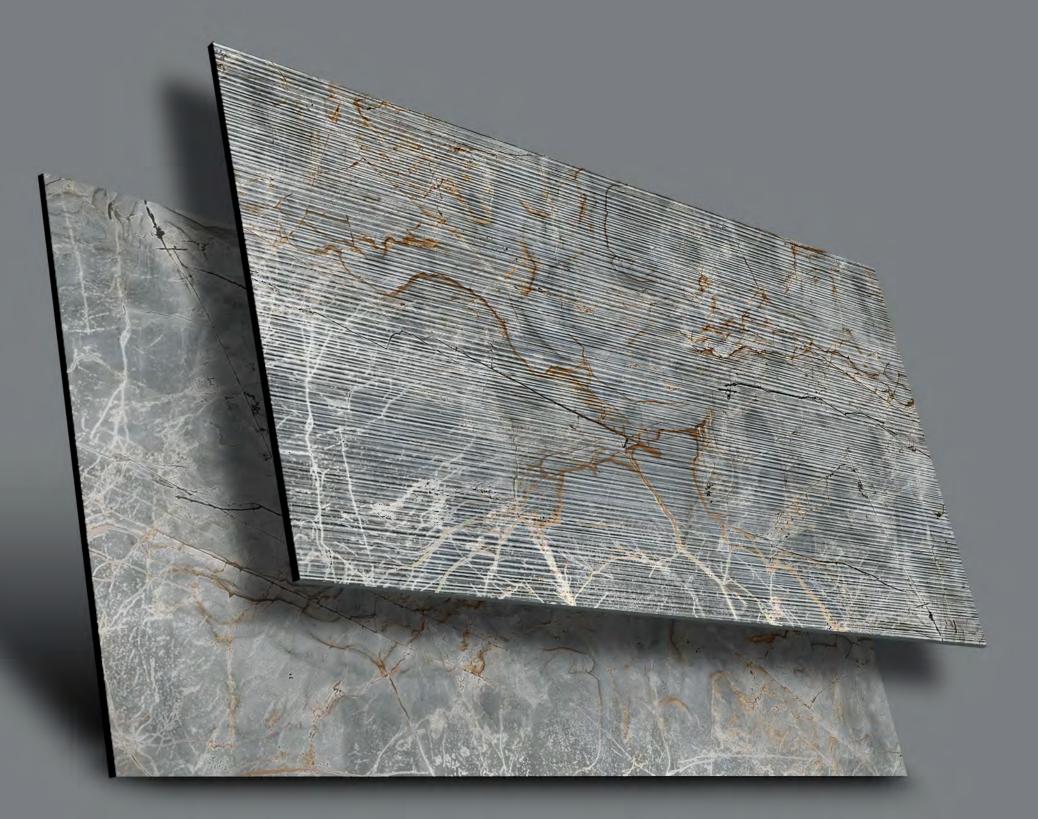

## STRIP

The Mozilla Granito LLP large-sized slabs are ideal for surfaces that demand maximum hygiene, strength, and aesthetic harmony. The wide range of Colors and Marble Texture allows Mozilla Granito surfaces to be used in residential contexts, such as the kitchen, living room, bathroom, bedroom, and commercial spaces, such as hotels, restaurants, offices, and stores.

The technical performance of porcelain tile and sophisticated aesthetics come together in large-sized slabs that create the impression of continuous and harmonious surfaces and spaces.