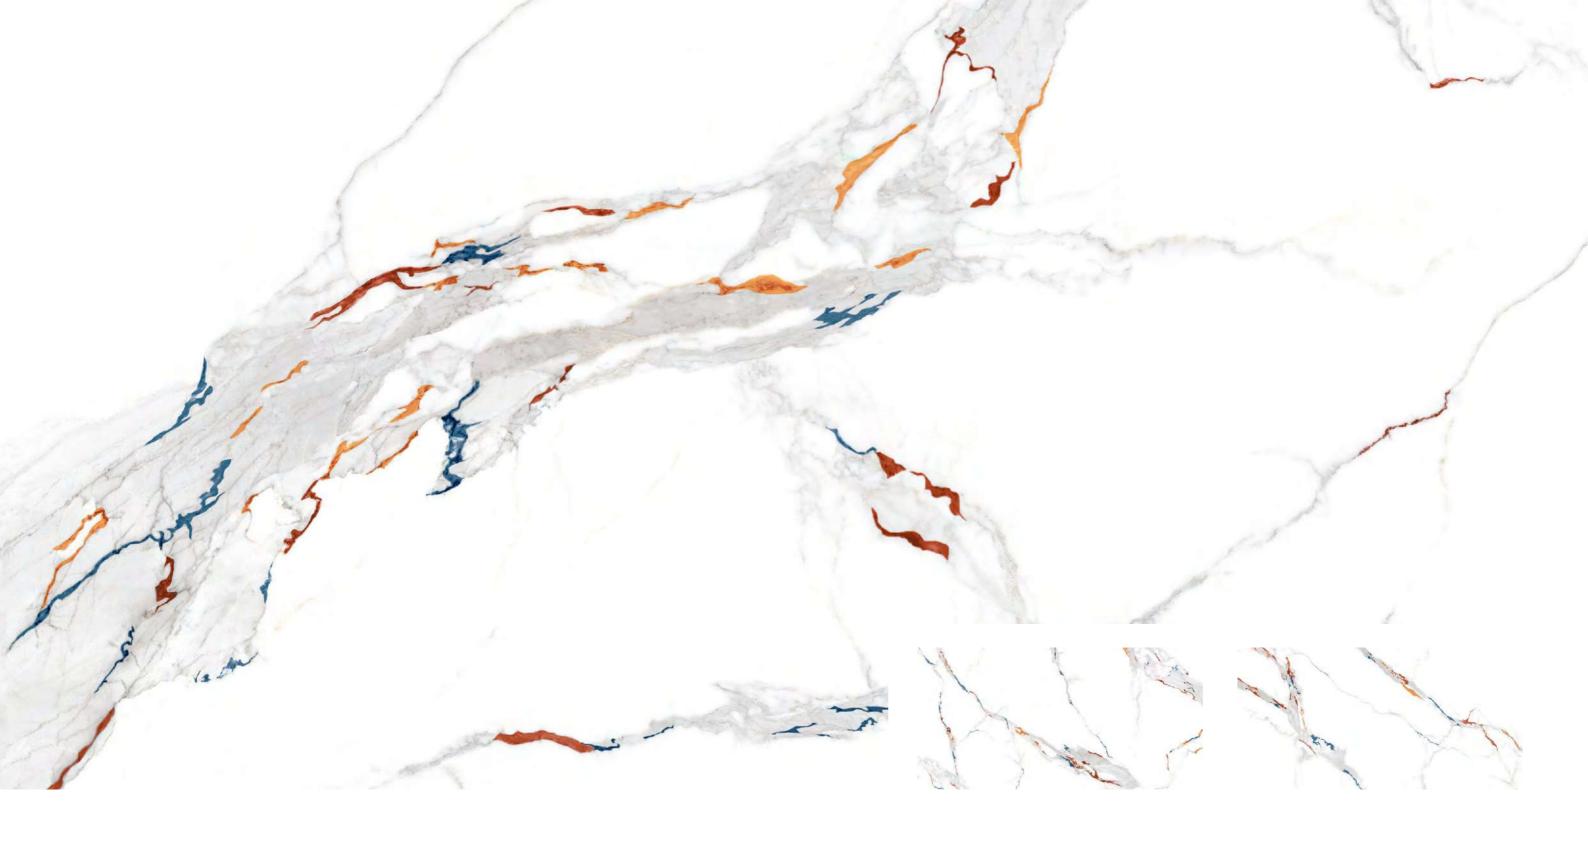

# STRIP

600x 1200mm CALACATTA BORGHINI

CALACATTA
BORGHINI Finish:
Carving Effect **STRIP** 

Size: **600x1200mm** 

Thickness: 9 mm

CALACATTA
BORGHINI Finish:
Carving Effect **PLAIN** 

Size: **600x1200mm** 

Thickness: 9 mm

# STRIP

600x 1200mm CALACATTA PRISM

CALACATTA Finish: Carving Effect **STRIP** 

Size: **600x1200mm** 

Thickness: 9 mm

CALACATTA Finish: Carving Effect

**PLAIN** 

Size: **600x1200mm** 