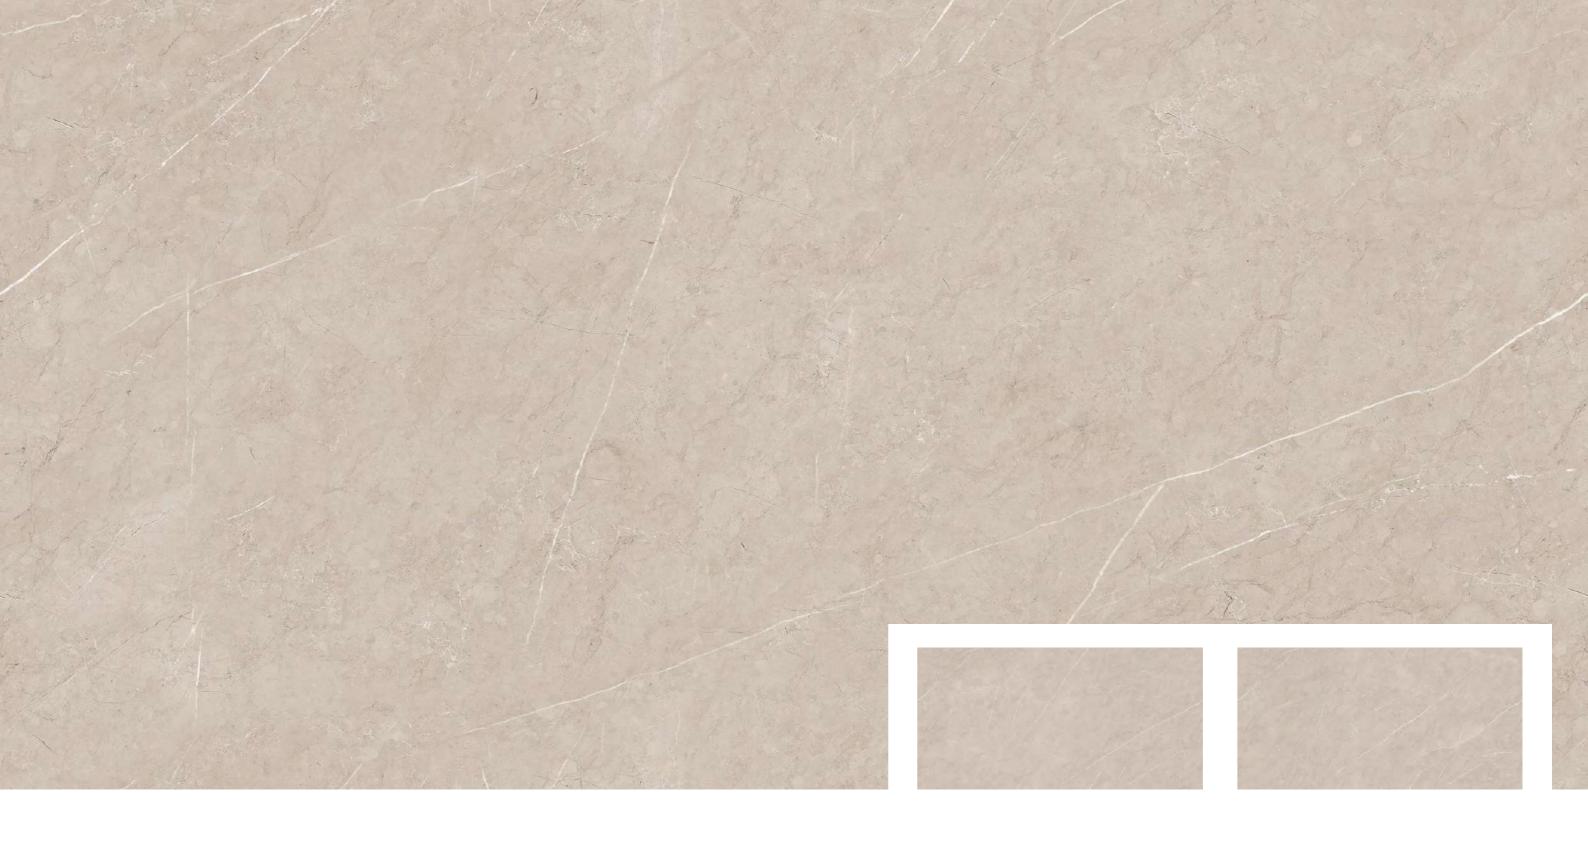

## STRIP PUNCH

600x 1200mm **ASTRID** BIANCO

ASTRID BIANCO STRIP

Finish:
Carving Effect

Size: **600x1200mm** 

Thickness: **9 mm** 

Size: **600x1200mm** 

Thickness: **9 mm** 