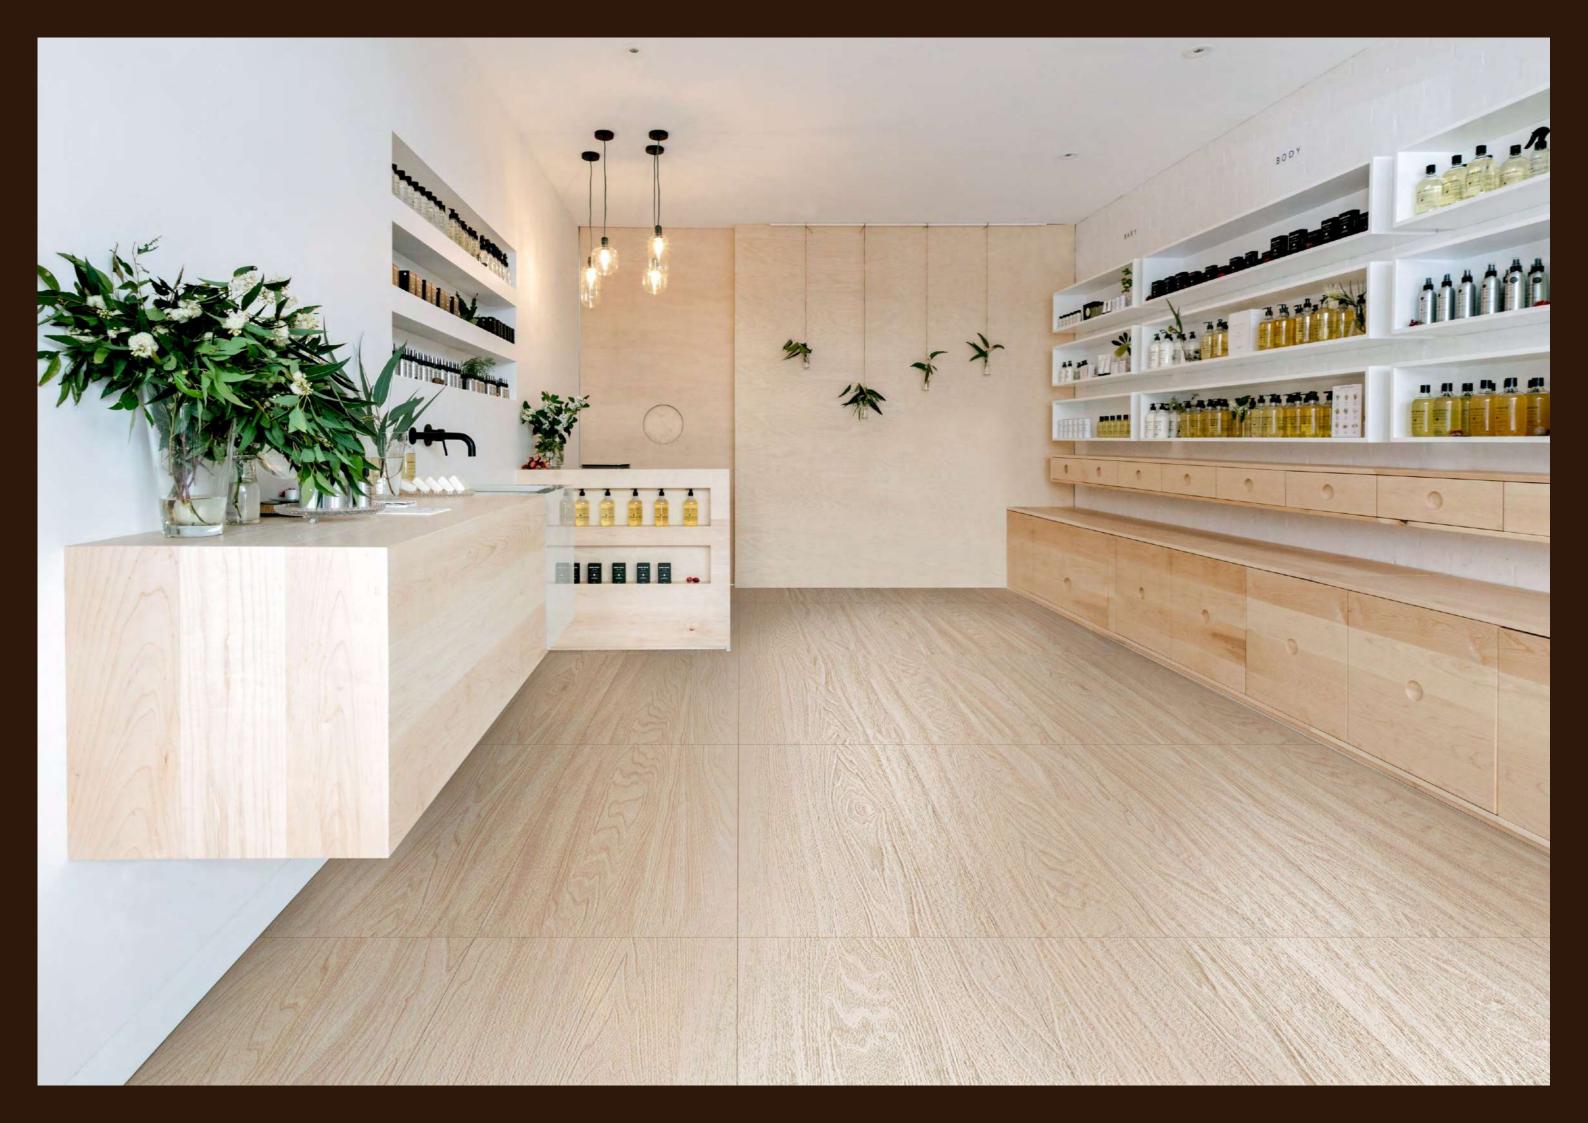

The Mozilla Granito LLP large-sized slabs are ideal for surfaces that demand maximum hygiene, strength and aesthetic harmony.

600x / 800x 1600mm

#### FEATLRES

Decor Carving

EXQUISITE SURFACES

The Mozilla Granito LLP large-sized slabs are ideal for surfaces that demand maximum hygiene, strength, and aesthetic harmony. The wide range of Colors and Marble Texture allows Mozilla Granito surfaces to be used in residential contexts, such as the kitchen, living room, bathroom, bedroom, and commercial spaces, such as hotels, restaurants, offices, and stores.