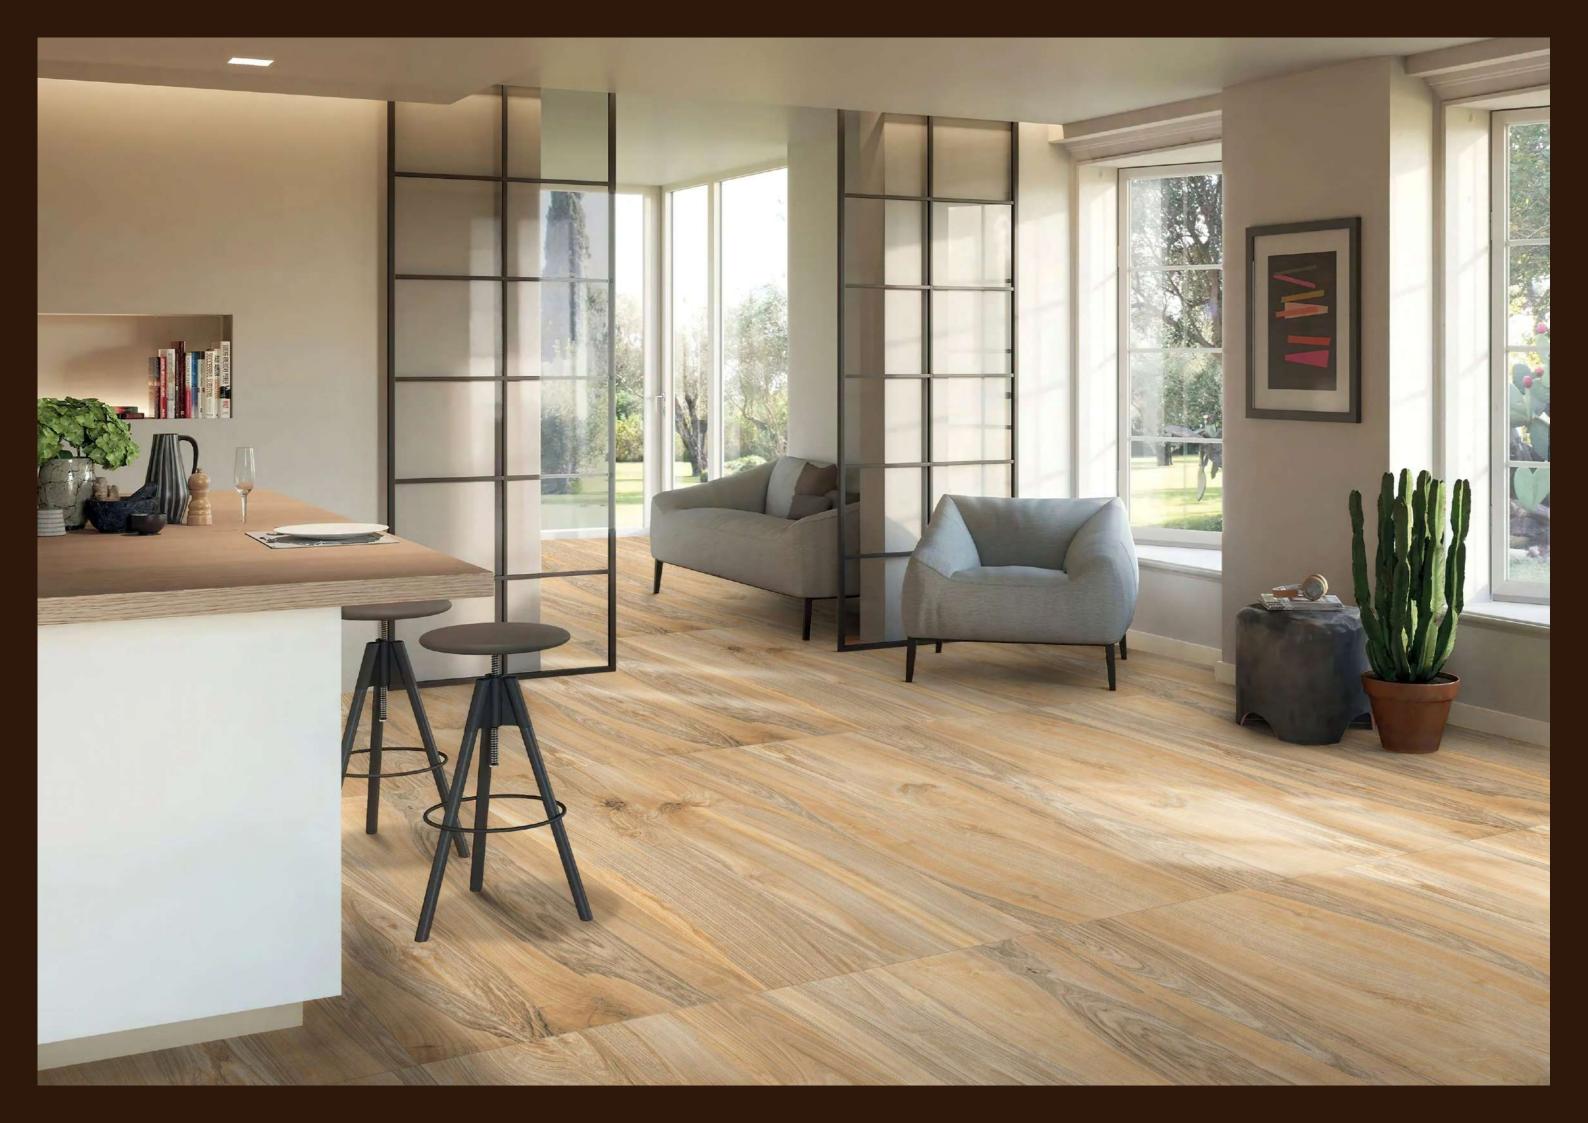

The Mozilla Granito LLP large-sized slabs are ideal for surfaces that demand maximum hygiene, strength and aesthetic harmony.

600x / 800x 1600mm

#### FEATLRES

Decor Carving

EXQUISITE SURFACES

The Mozilla Granito LLP large-sized slabs are ideal for surfaces that demand maximum hygiene, strength, and aesthetic harmony. The wide range of Colors and Marble Texture allows Mozilla Granito surfaces to be used in residential contexts, such as the kitchen, living room, bathroom, bedroom, and commercial spaces, such as hotels, restaurants, offices, and stores.