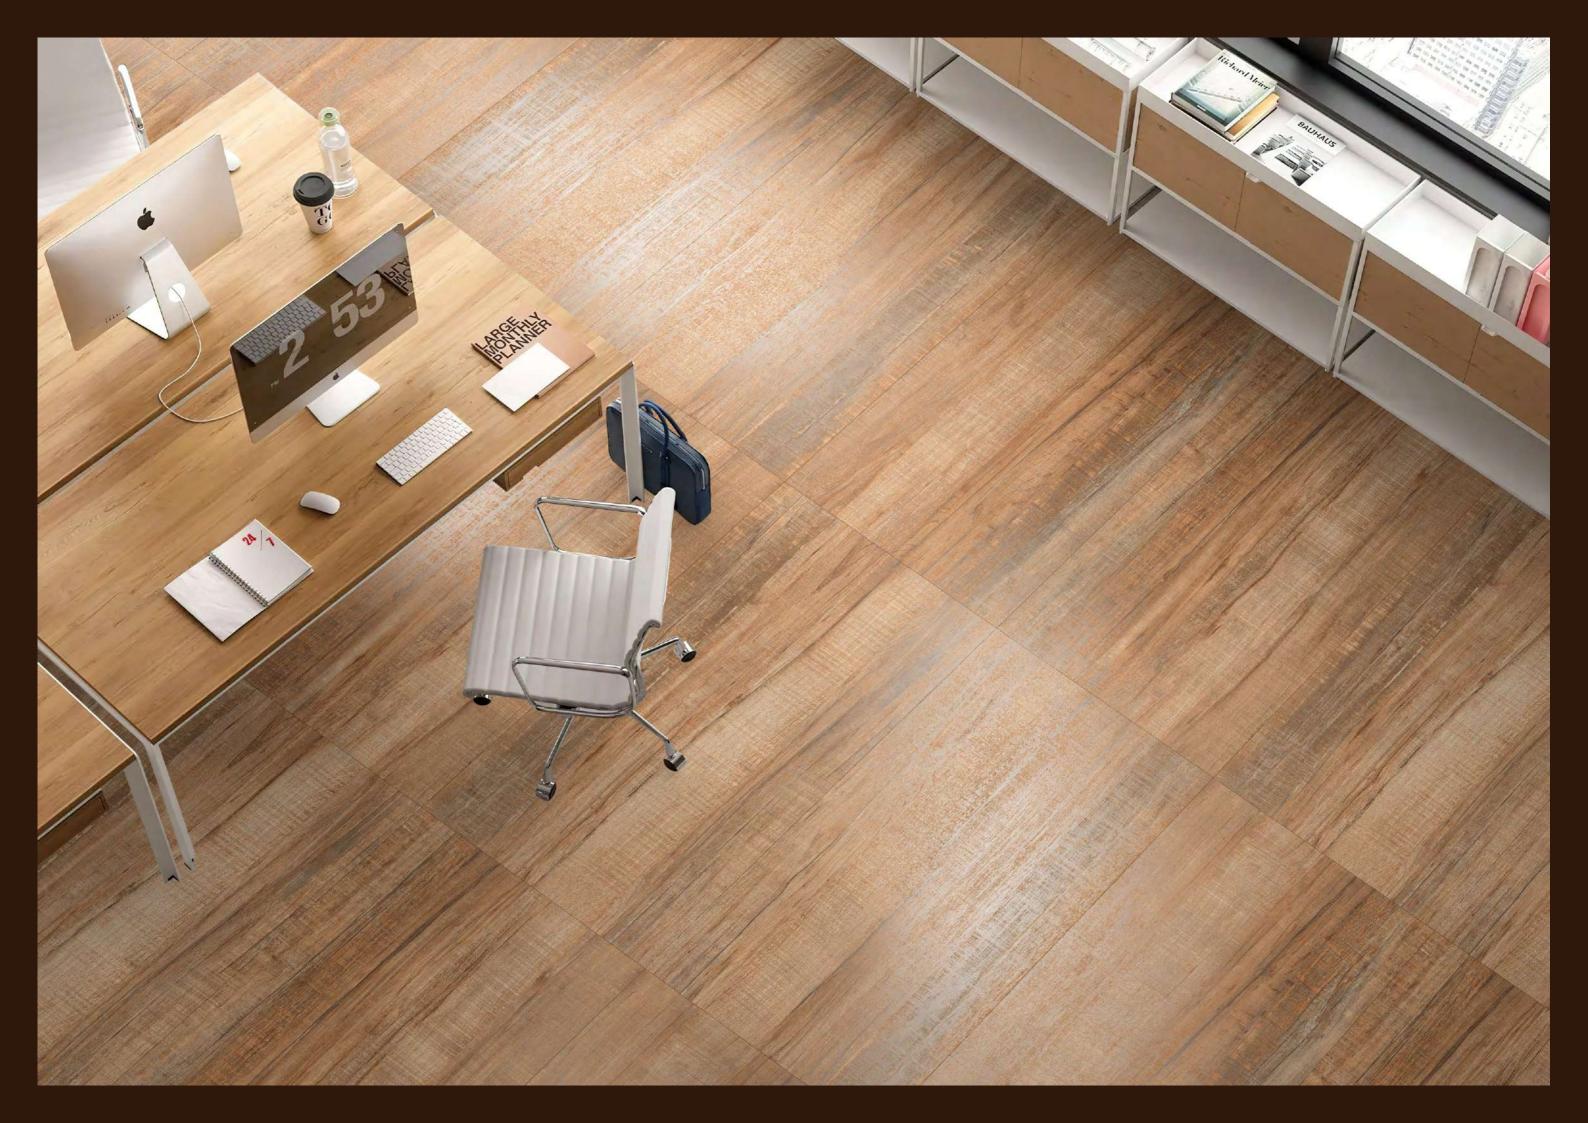

The Mozilla Granito LLP large-sized slabs are ideal for surfaces that demand maximum hygiene, strength and aesthetic harmony.

600x / 800x 1600mm

#### FEATLRES

Decor Carving

EXQUISITE SURFACES

The Mozilla Granito LLP large-sized slabs are ideal for surfaces that demand maximum hygiene, strength, and aesthetic harmony. The wide range of Colors and Marble Texture allows Mozilla Granito surfaces to be used in residential contexts, such as the kitchen, living room, bathroom, bedroom, and commercial spaces, such as hotels, restaurants, offices, and stores.