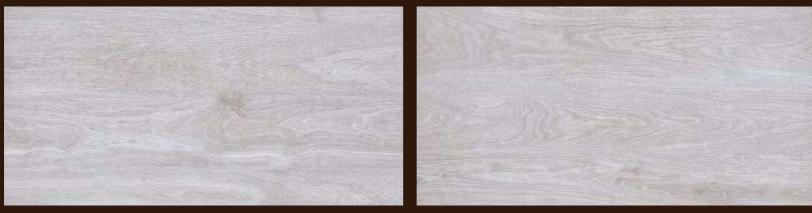

The technical performance of porcelain tile and sophisticated aesthetics come together in large-sized slabs that create the impression of continuous and harmonious surfaces and spaces.

ALDER WOOD BROWN

#### ALDER WOOD BROWN

FINISH: **MATT** 

THICKNESS: **9 MM** 

SIZE: **600X1200MM** 

WOOD

COLLECTION

EBONY WOOD BEIGE