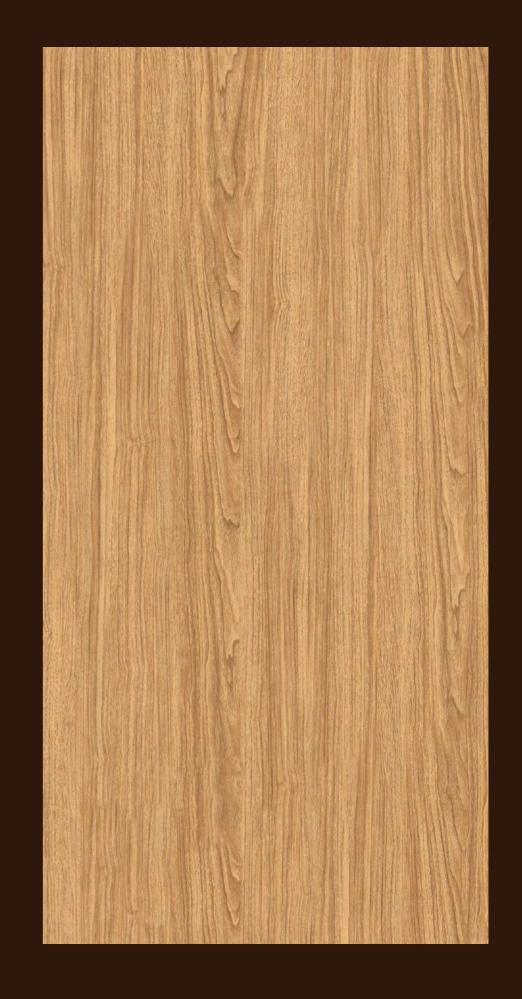

The technical performance of porcelain tile and sophisticated aesthetics come together in large-sized slabs that create the impression of continuous and harmonious surfaces and spaces.

ALDER WOOD BROWN

#### ALDER WOOD BROWN

FINISH: **MATT** 

THICKNESS: **9 MM** 

SIZE: **600X1200MM** 

WOOD

COLLECTION

EBONY WOOD BEIGE