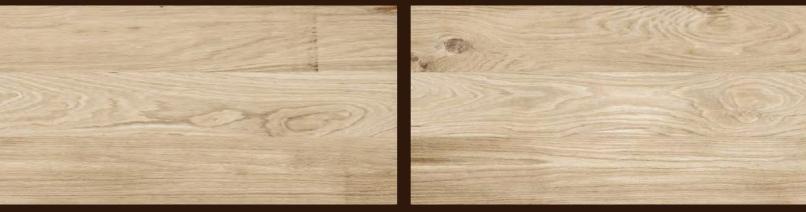

### **EBONY WOOD**BEIGE

FINISH: **MATT** 

THICKNESS: **9 MM** 

SIZE: **600X1200MM** 

LIGER WOOD

#### **LIGER** WOOD

FINISH: **MATT** 

THICKNESS: **9 MM** 

SIZE: **600X1200MM** 

WOOD

COLLECTION

LIME WOOD BEIGE