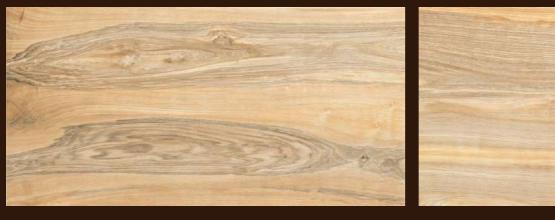

#### ALDER WOOD BROWN

FINISH: **MATT** 

THICKNESS: **9 MM** 

SIZE: **600X1200MM** 

WOOD

COLLECTION

EBONY WOOD BEIGE