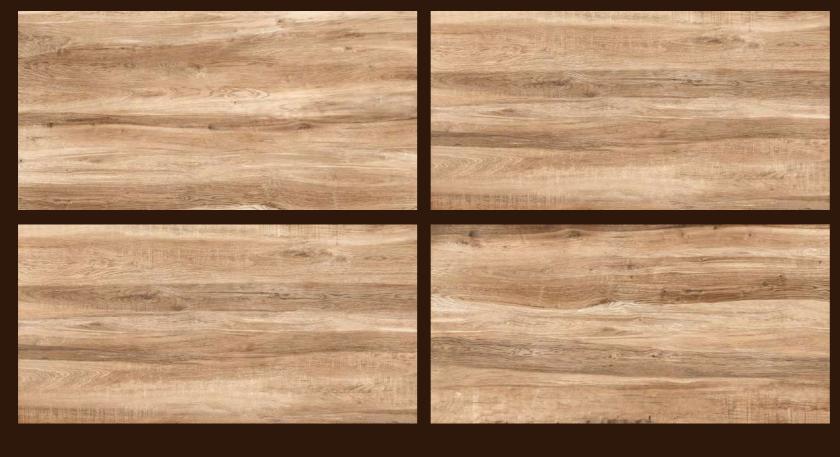

The technical performance of porcelain tile and sophisticated aesthetics come together in large-sized slabs that create the impression of continuous and harmonious surfaces and spaces.

ALDER WOOD BROWN

#### ALDER WOOD BROWN

FINISH: **MATT** 

THICKNESS: **9 MM** 

SIZE: **600X1200MM** 

WOOD

COLLECTION

EBONY WOOD BEIGE