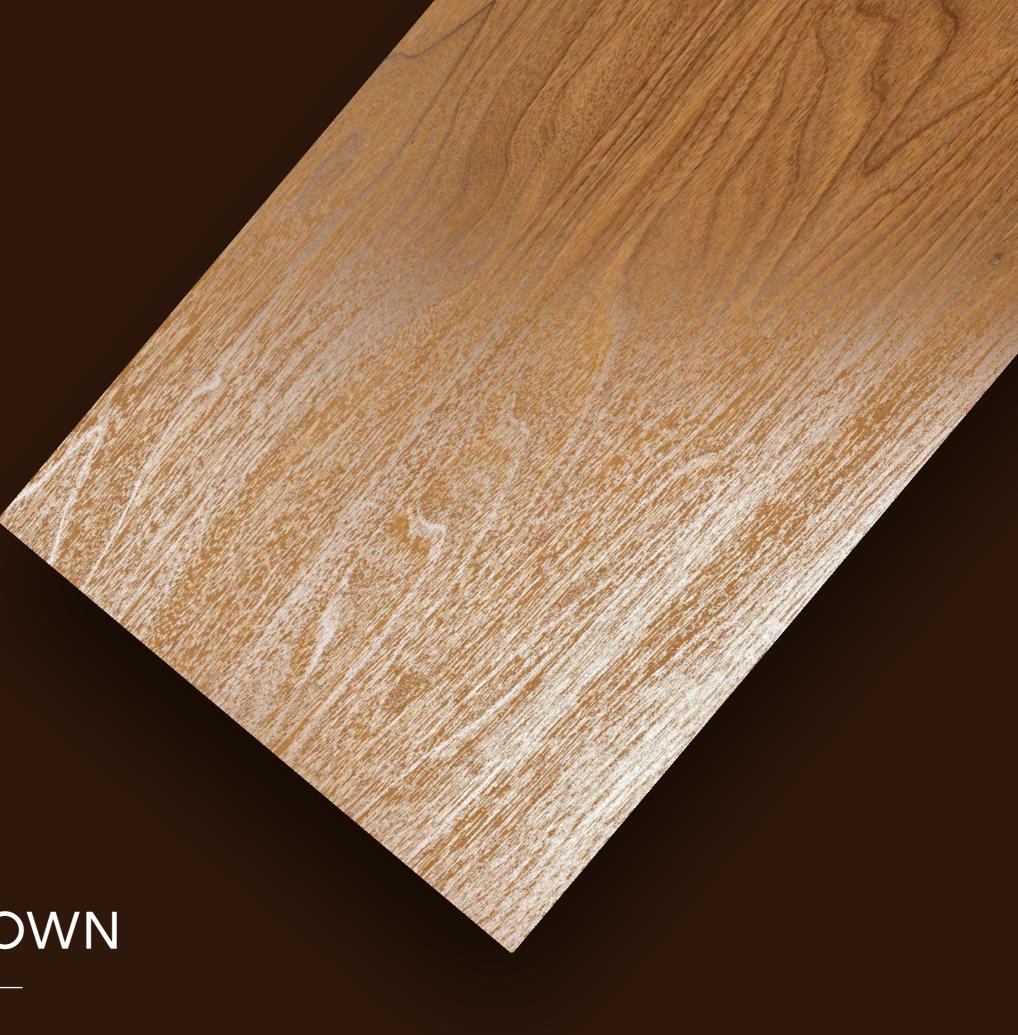

The technical performance of porcelain tile and sophisticated aesthetics come together in large-sized slabs that create the impression of continuous and harmonious surfaces and spaces.

ALDER WOOD BROWN

### TIMBER BROWN

#### TIMBER BROWN

FINISH: **MATT** 

THICKNESS: **9 MM** 

SIZE: **600X1200MM** 