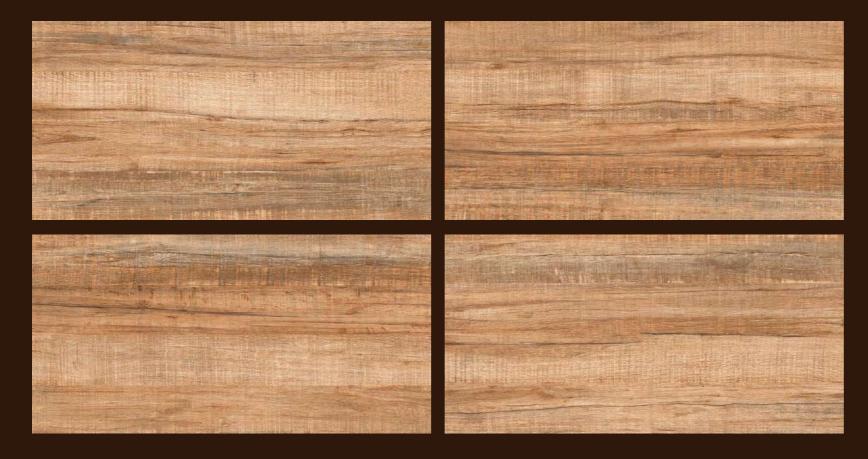

The technical performance of porcelain tile and sophisticated aesthetics come together in large-sized slabs that create the impression of continuous and harmonious surfaces and spaces.

ALDER WOOD BROWN

#### ALDER WOOD BROWN

FINISH: **MATT** 

THICKNESS: **9 MM** 

SIZE: **600X1200MM** 

WOOD

COLLECTION

EBONY WOOD BEIGE