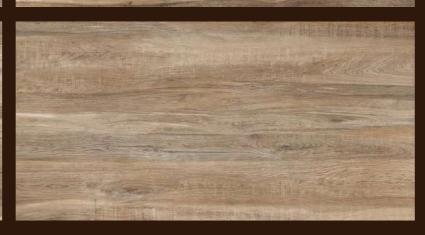

### **EBONY WOOD**BEIGE

FINISH: **MATT** 

THICKNESS: **9 MM** 

SIZE: **600X1200MM** 

LIGER WOOD

#### **LIGER** WOOD

FINISH: **MATT** 

THICKNESS: **9 MM** 

SIZE: **600X1200MM** 

WOOD

COLLECTION

LIME WOOD BEIGE