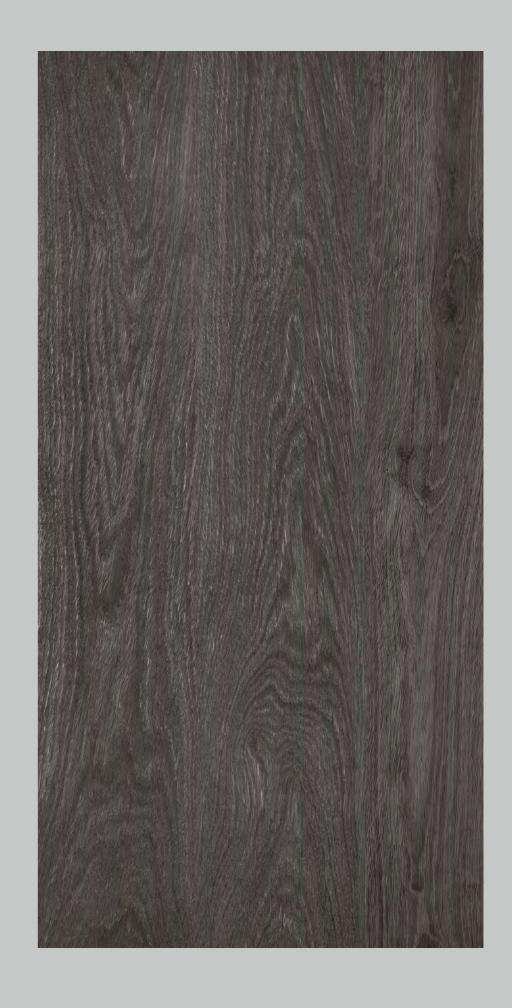

The technical performance of porcelain tile and sophisticated aesthetics come together in large-sized slabs that create the impression of continuous and harmonious surfaces and spaces.

ALDER WOOD BROWN

#### ALDER WOOD BROWN

FINISH: **MATT** 

THICKNESS: **9 MM** 

SIZE: **600X1200MM** 

WOOD

COLLECTION

EBONY WOOD BEIGE