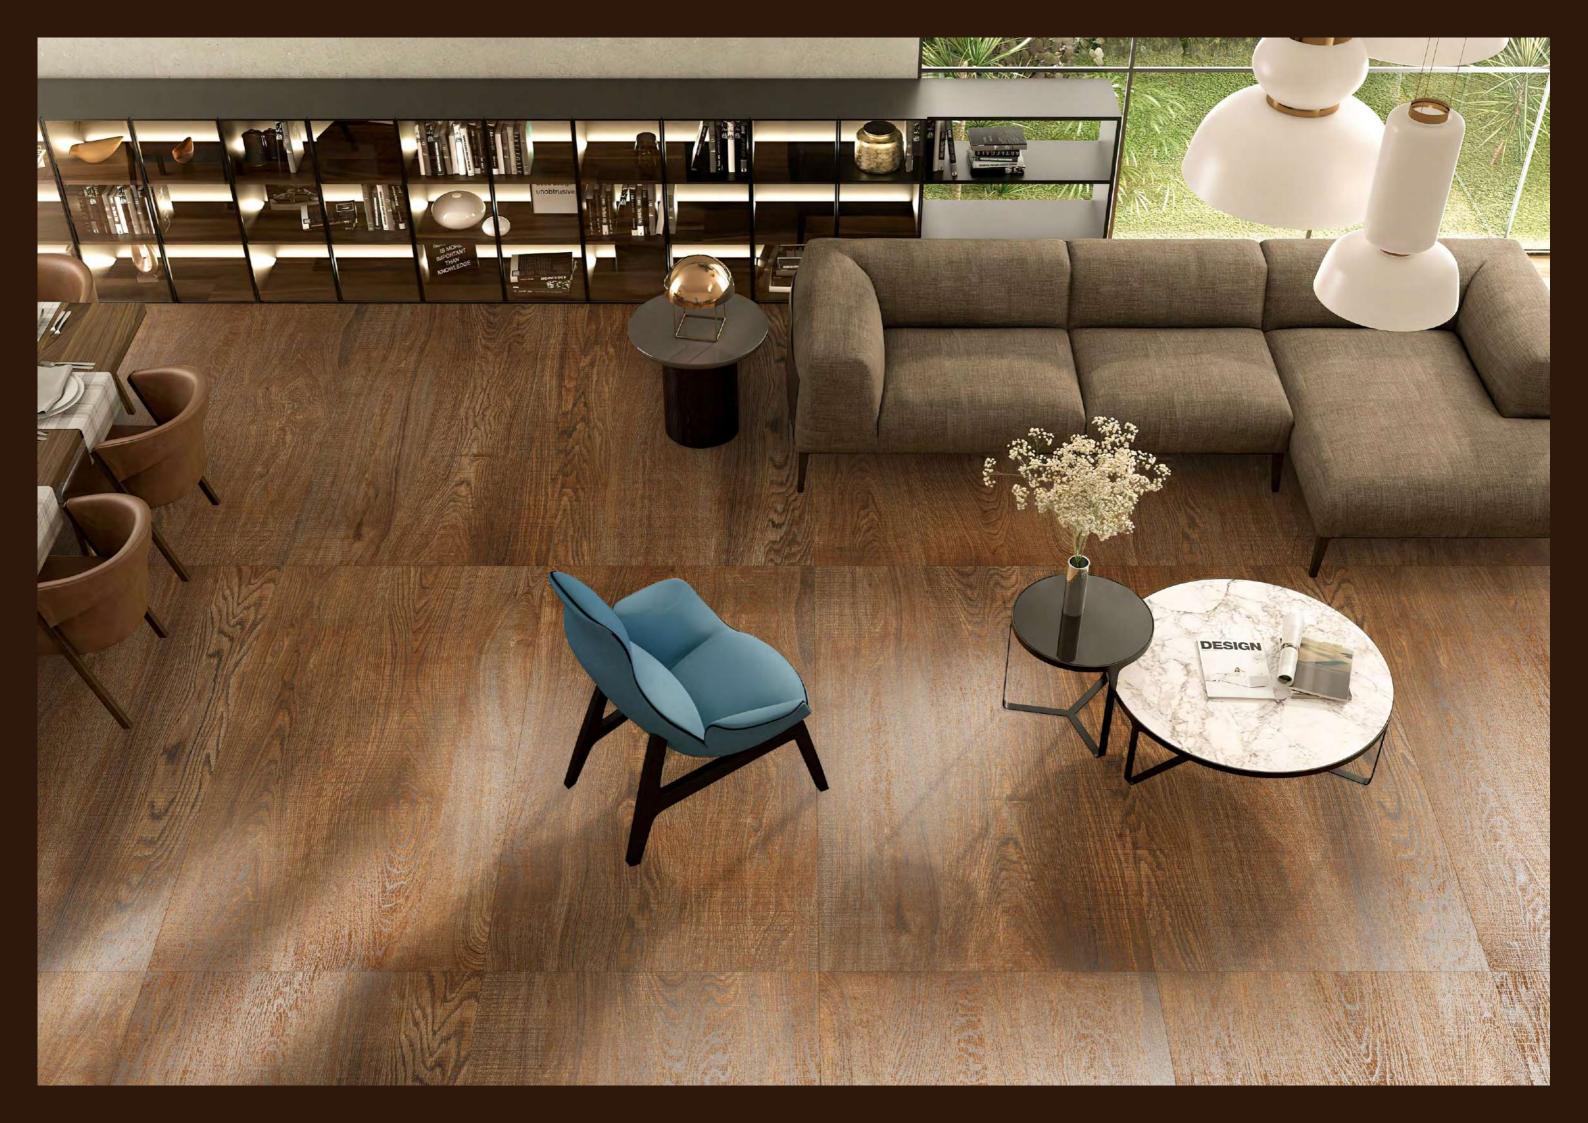

The Mozilla Granito LLP large-sized slabs are ideal for surfaces that demand maximum hygiene, strength and aesthetic harmony.

600x / 800x 1600mm

#### FEATLRES

Decor Carving

EXQUISITE SURFACES

The Mozilla Granito LLP large-sized slabs are ideal for surfaces that demand maximum hygiene, strength, and aesthetic harmony. The wide range of Colors and Marble Texture allows Mozilla Granito surfaces to be used in residential contexts, such as the kitchen, living room, bathroom, bedroom, and commercial spaces, such as hotels, restaurants, offices, and stores.

The technical performance of porcelain tile and sophisticated aesthetics come together in large-sized slabs that create the impression of continuous and harmonious surfaces and spaces.

ALDER WOOD BROWN