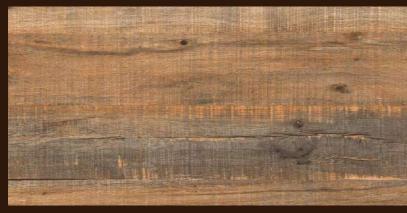

The technical performance of porcelain tile and sophisticated aesthetics come together in large-sized slabs that create the impression of continuous and harmonious surfaces and spaces.

ALDER WOOD BROWN

#### ALDER WOOD BROWN

FINISH: **MATT** 

THICKNESS: **9 MM** 

SIZE: **600X1200MM** 

WOOD

COLLECTION

EBONY WOOD BEIGE