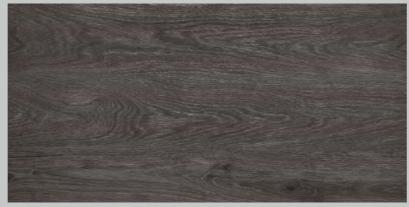

The technical performance of porcelain tile and sophisticated aesthetics come together in large-sized slabs that create the impression of continuous and harmonious surfaces and spaces.

ALDER WOOD BROWN

#### ALDER WOOD BROWN

FINISH: **MATT** 

THICKNESS: **9 MM** 

SIZE: **600X1200MM** 

WOOD

COLLECTION

EBONY WOOD BEIGE