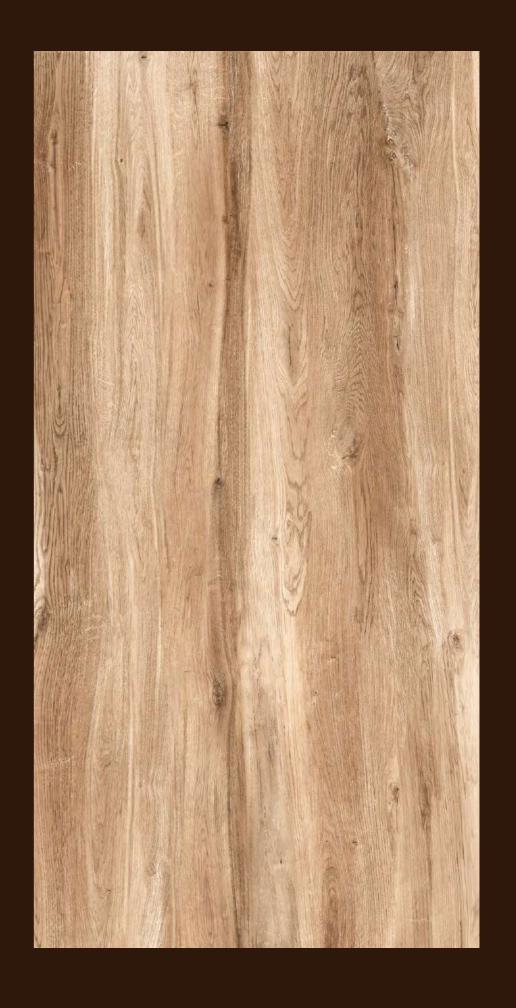

### **EBONY WOOD**BEIGE

FINISH: **MATT** 

THICKNESS: **9 MM** 

SIZE: **600X1200MM** 

LIGER WOOD

#### **LIGER** WOOD

FINISH: **MATT** 

THICKNESS: **9 MM** 

SIZE: **600X1200MM** 

WOOD

COLLECTION

LIME WOOD BEIGE