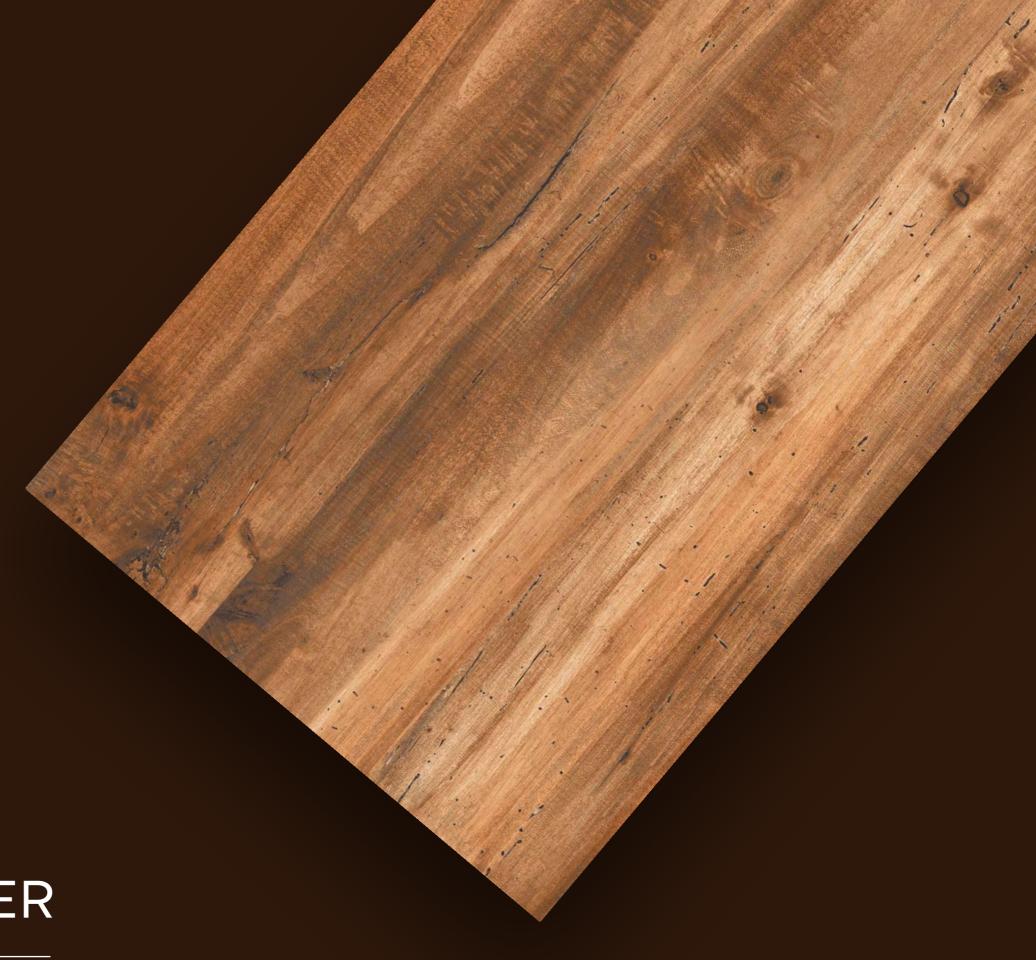

### **WALNUT** LUMBER

FINISH: **MATT** 

THICKNESS: 9 MM

SIZE: **600X1200MM** 

WOOD
CARVING COLLECTION

AKASA WOOD

600x1200mm

wood
CARVING COLLECTION

ALMONDWOOD BEIGE

600x1200mm