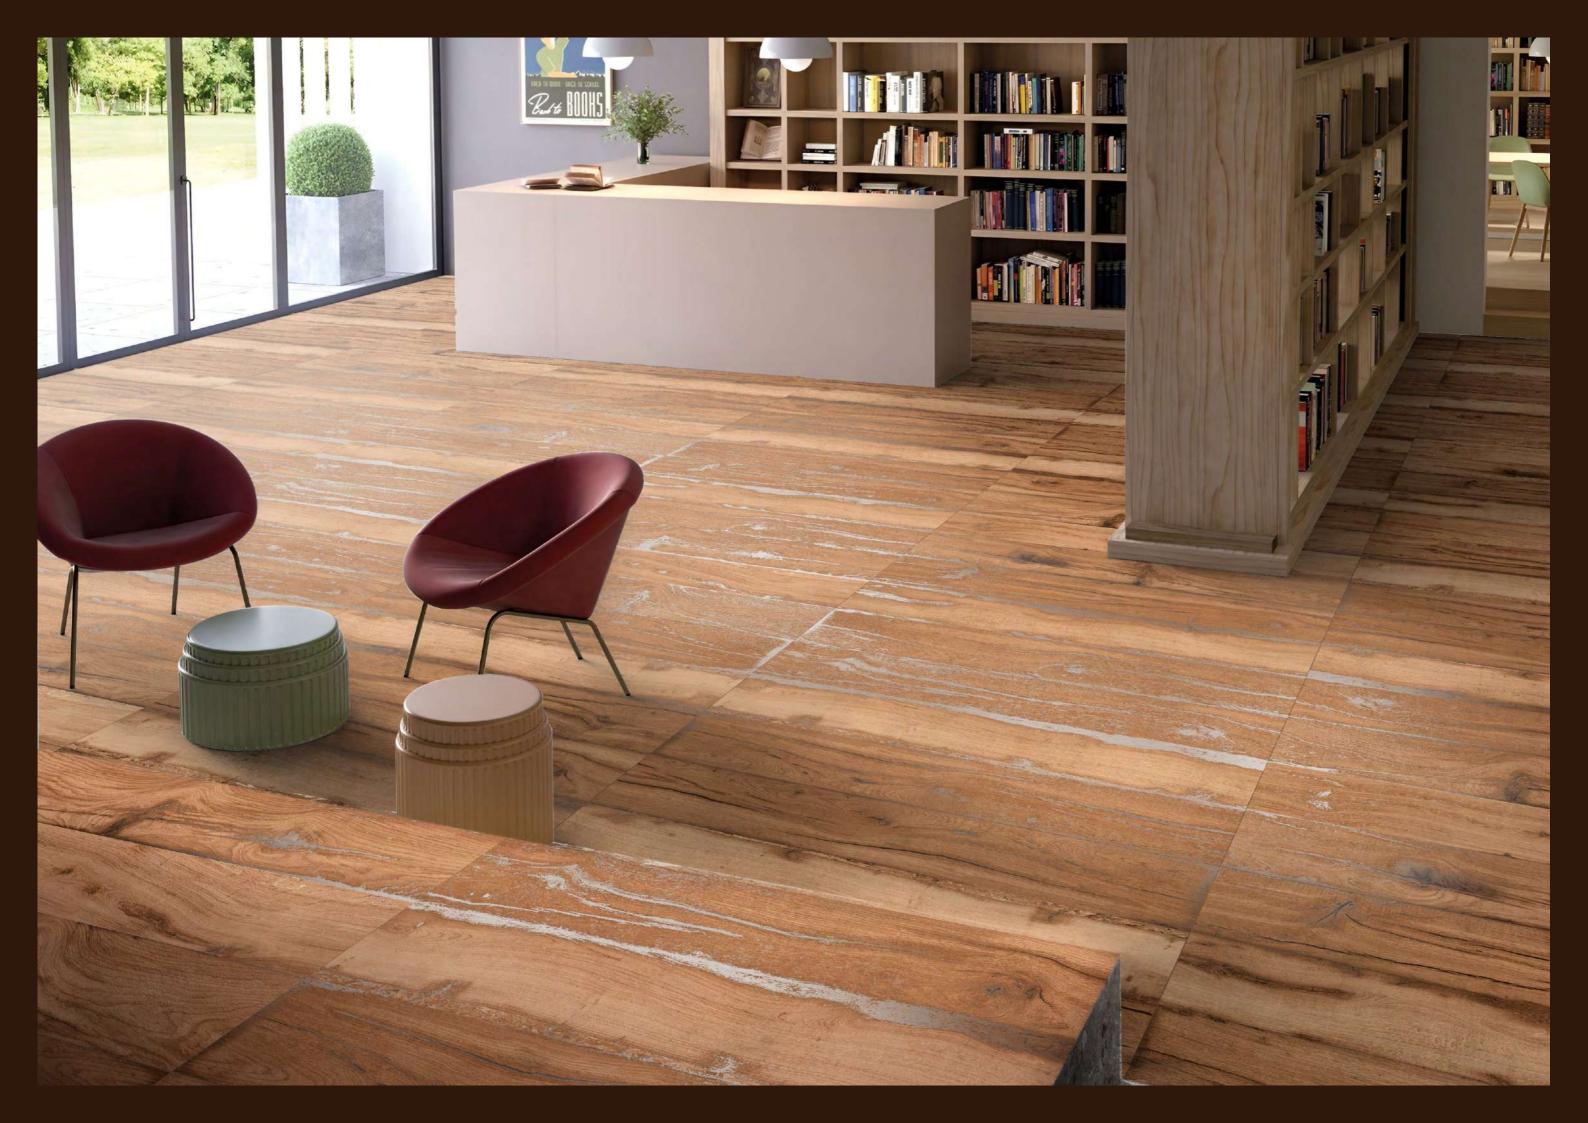

The Mozilla Granito LLP large-sized slabs are ideal for surfaces that demand maximum hygiene, strength and aesthetic harmony.

600x / 800x 1600mm

#### FEATLRES

Decor Carving

EXQUISITE SURFACES

The Mozilla Granito LLP large-sized slabs are ideal for surfaces that demand maximum hygiene, strength, and aesthetic harmony. The wide range of Colors and Marble Texture allows Mozilla Granito surfaces to be used in residential contexts, such as the kitchen, living room, bathroom, bedroom, and commercial spaces, such as hotels, restaurants, offices, and stores.

The technical performance of porcelain tile and sophisticated aesthetics come together in large-sized slabs that create the impression of continuous and harmonious surfaces and spaces.

ALDER WOOD BROWN