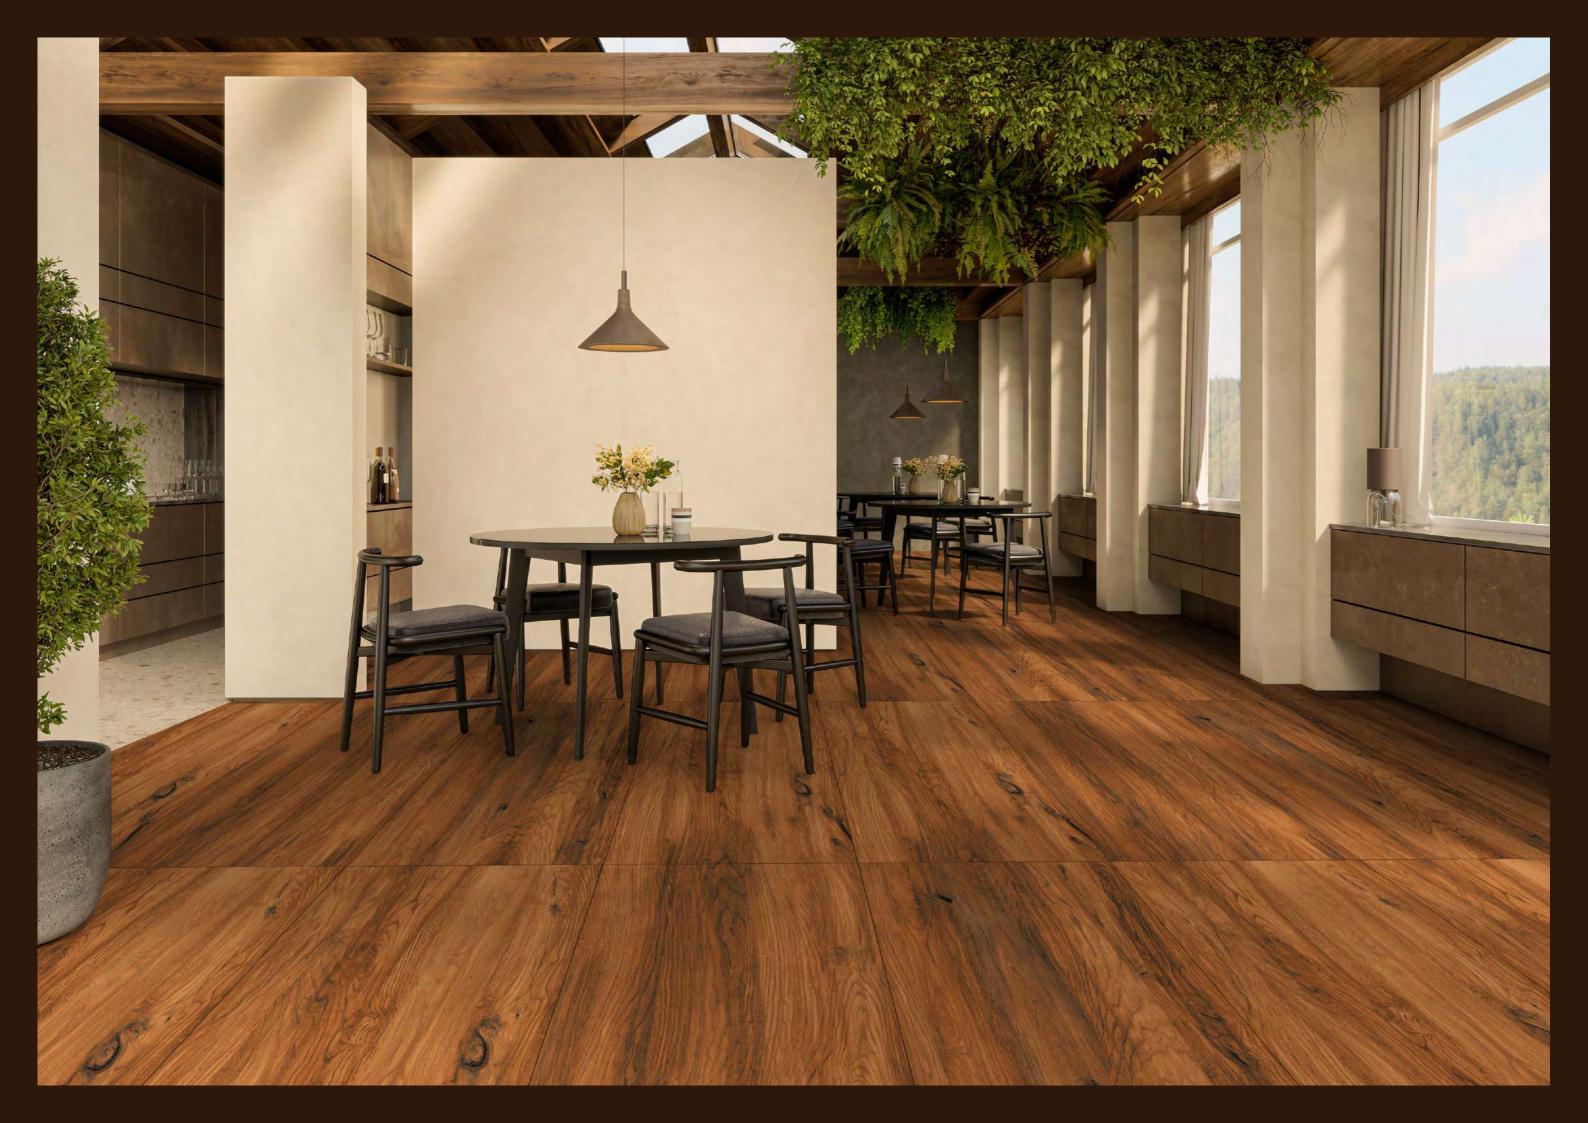

The Mozilla Granito LLP large-sized slabs are ideal for surfaces that demand maximum hygiene, strength and aesthetic harmony.

600x / 800x 1600mm

#### FEATLRES

Decor Carving

EXQUISITE SURFACES

The Mozilla Granito LLP large-sized slabs are ideal for surfaces that demand maximum hygiene, strength, and aesthetic harmony. The wide range of Colors and Marble Texture allows Mozilla Granito surfaces to be used in residential contexts, such as the kitchen, living room, bathroom, bedroom, and commercial spaces, such as hotels, restaurants, offices, and stores.