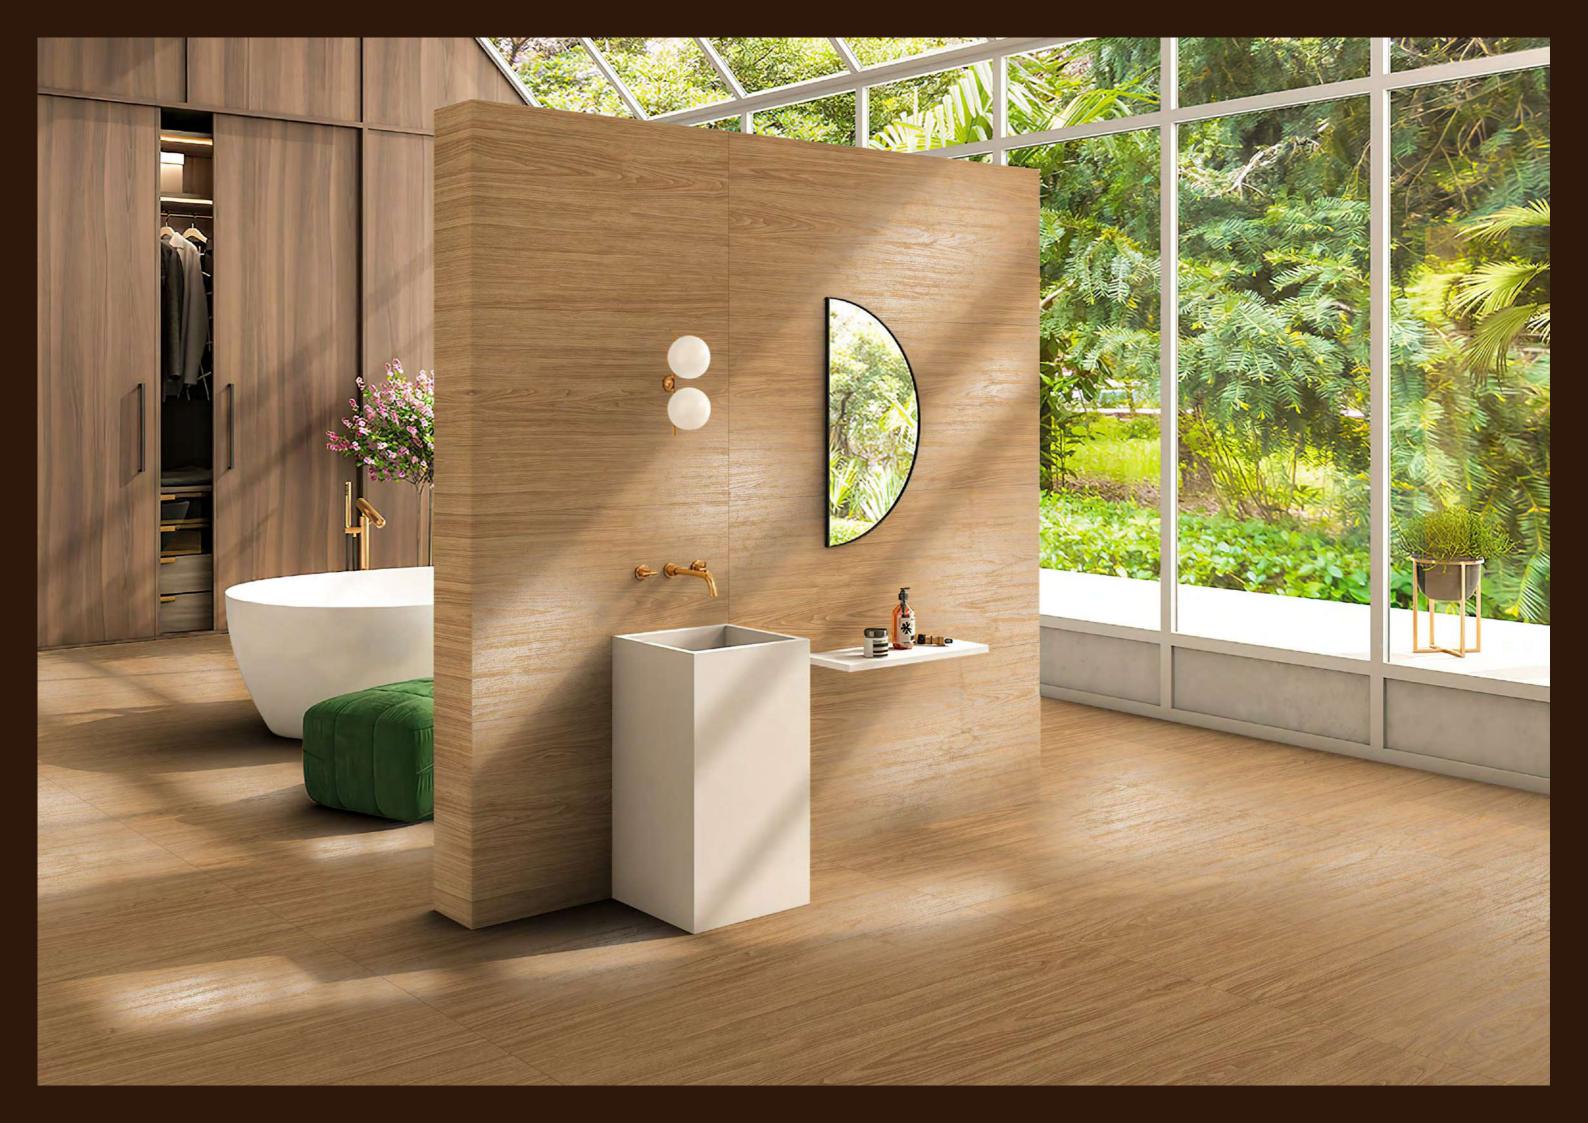

The Mozilla Granito LLP large-sized slabs are ideal for surfaces that demand maximum hygiene, strength and aesthetic harmony.

600x / 800x 1600mm

#### FEATLRES

Decor Carving

EXQUISITE SURFACES

The Mozilla Granito LLP large-sized slabs are ideal for surfaces that demand maximum hygiene, strength, and aesthetic harmony. The wide range of Colors and Marble Texture allows Mozilla Granito surfaces to be used in residential contexts, such as the kitchen, living room, bathroom, bedroom, and commercial spaces, such as hotels, restaurants, offices, and stores.