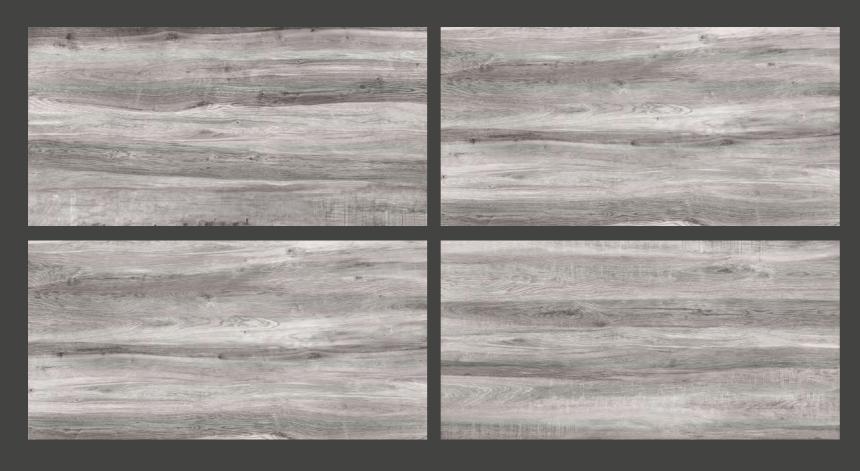

#### TIMBER GREY

FINISH: MATT

THICKNESS: 9 MM

SIZE: **600X1200MM** 

TIMBER NATURAL

# **TIMBER**NATURAL

FINISH: **MATT** 

THICKNESS: 9 MM

SIZE: **600X1200MM** 

WOOD

COLLECTION

TIMBER SILVER