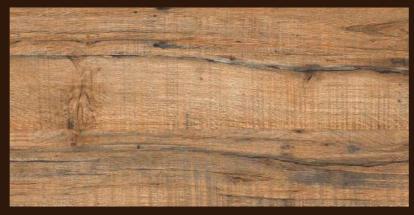

The technical performance of porcelain tile and sophisticated aesthetics come together in large-sized slabs that create the impression of continuous and harmonious surfaces and spaces.

ALDER WOOD BROWN

#### ALDER WOOD BROWN

FINISH: **MATT** 

THICKNESS: **9 MM** 

SIZE: **600X1200MM** 

WOOD

COLLECTION

EBONY WOOD BEIGE