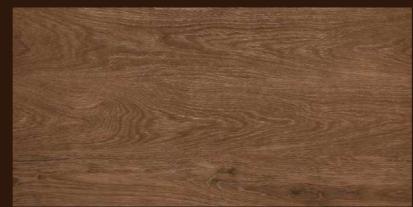

The technical performance of porcelain tile and sophisticated aesthetics come together in large-sized slabs that create the impression of continuous and harmonious surfaces and spaces.

ALDER WOOD BROWN

#### ALDER WOOD BROWN

FINISH: **MATT** 

THICKNESS: **9 MM** 

SIZE: **600X1200MM** 

WOOD

COLLECTION

EBONY WOOD BEIGE