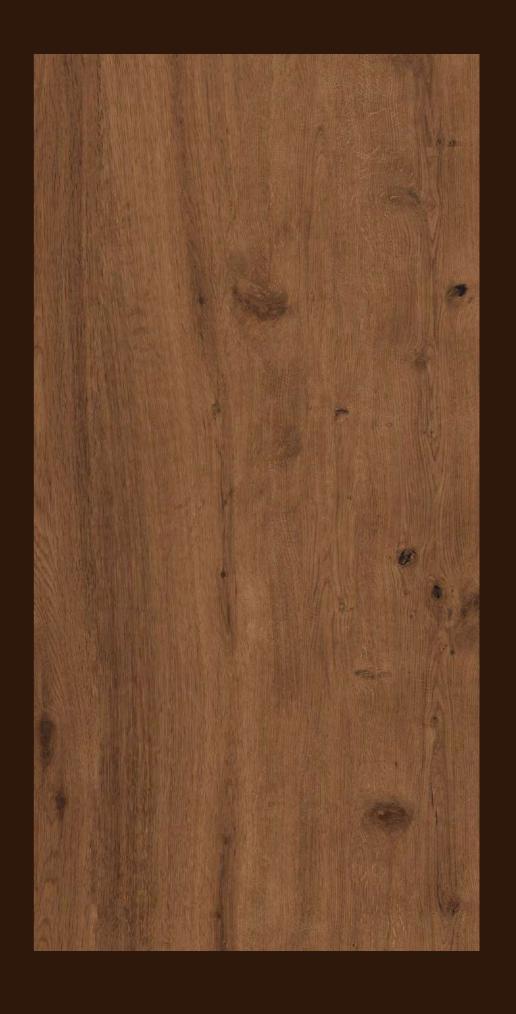

The technical performance of porcelain tile and sophisticated aesthetics come together in large-sized slabs that create the impression of continuous and harmonious surfaces and spaces.

ALDER WOOD BROWN

#### ALDER WOOD BROWN

FINISH: **MATT** 

THICKNESS: **9 MM** 

SIZE: **600X1200MM** 

WOOD

COLLECTION

EBONY WOOD BEIGE