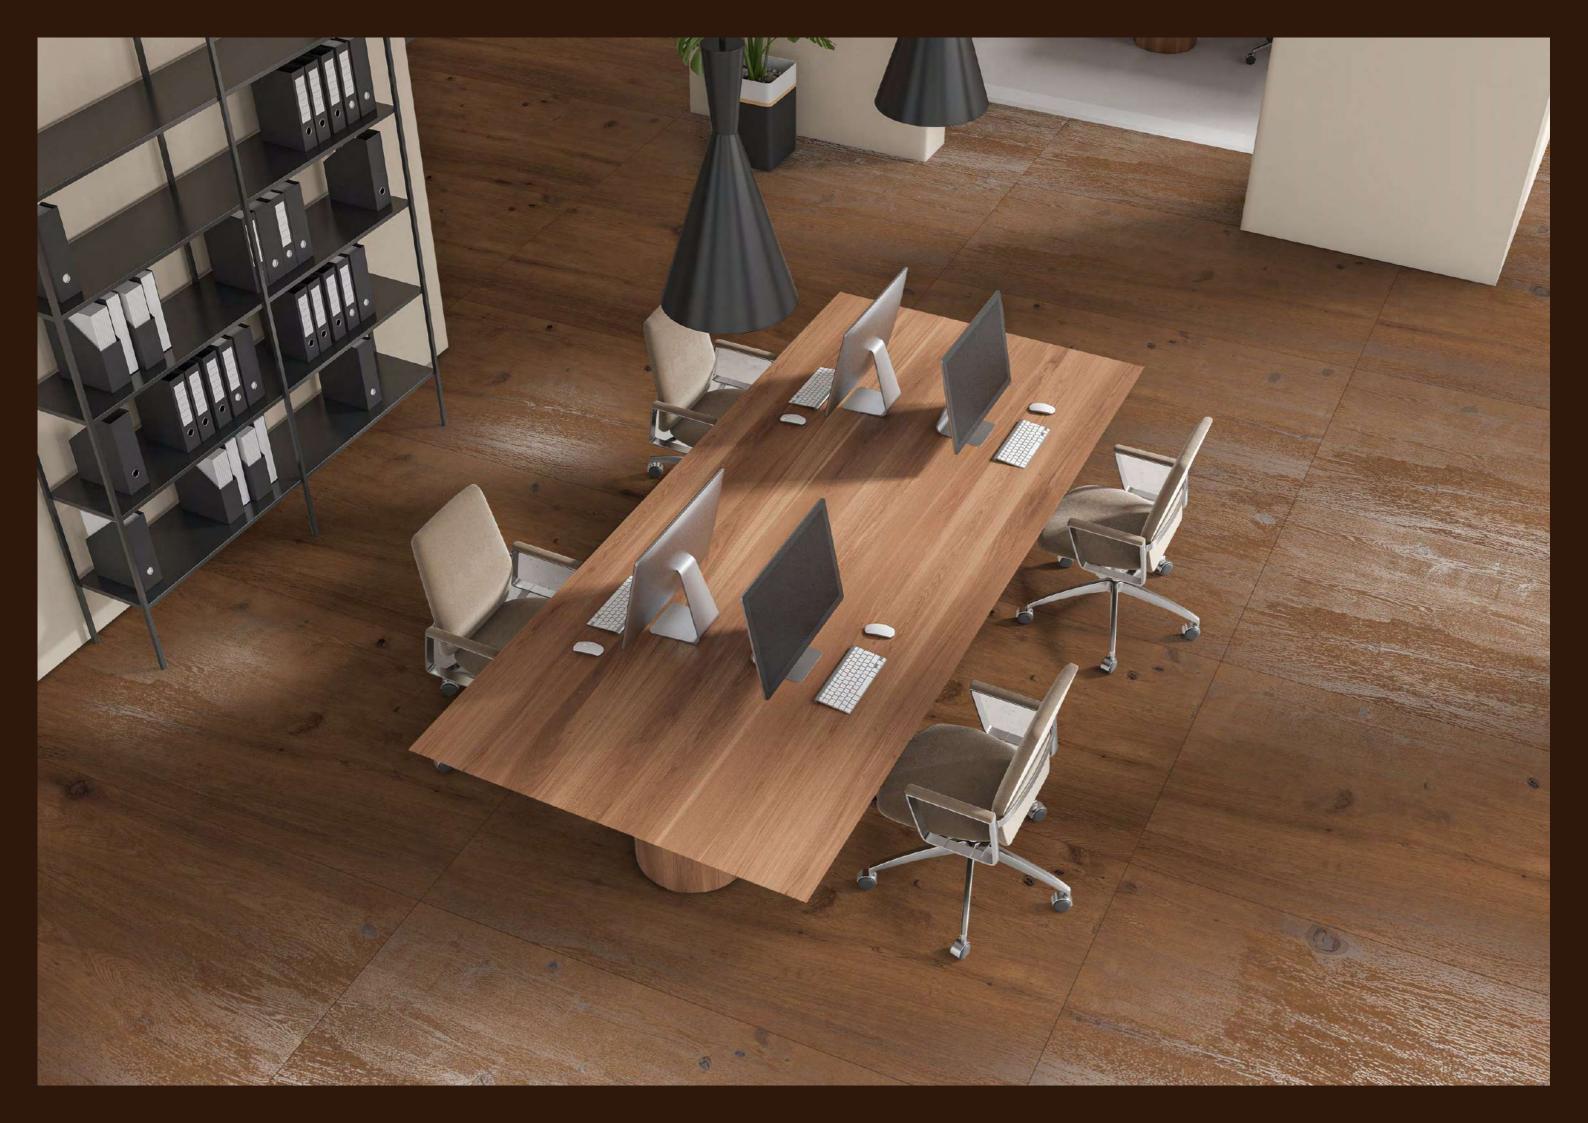

The Mozilla Granito LLP large-sized slabs are ideal for surfaces that demand maximum hygiene, strength and aesthetic harmony.

600x / 800x 1600mm

#### FEATLRES

Decor Carving

EXQUISITE SURFACES

The Mozilla Granito LLP large-sized slabs are ideal for surfaces that demand maximum hygiene, strength, and aesthetic harmony. The wide range of Colors and Marble Texture allows Mozilla Granito surfaces to be used in residential contexts, such as the kitchen, living room, bathroom, bedroom, and commercial spaces, such as hotels, restaurants, offices, and stores.