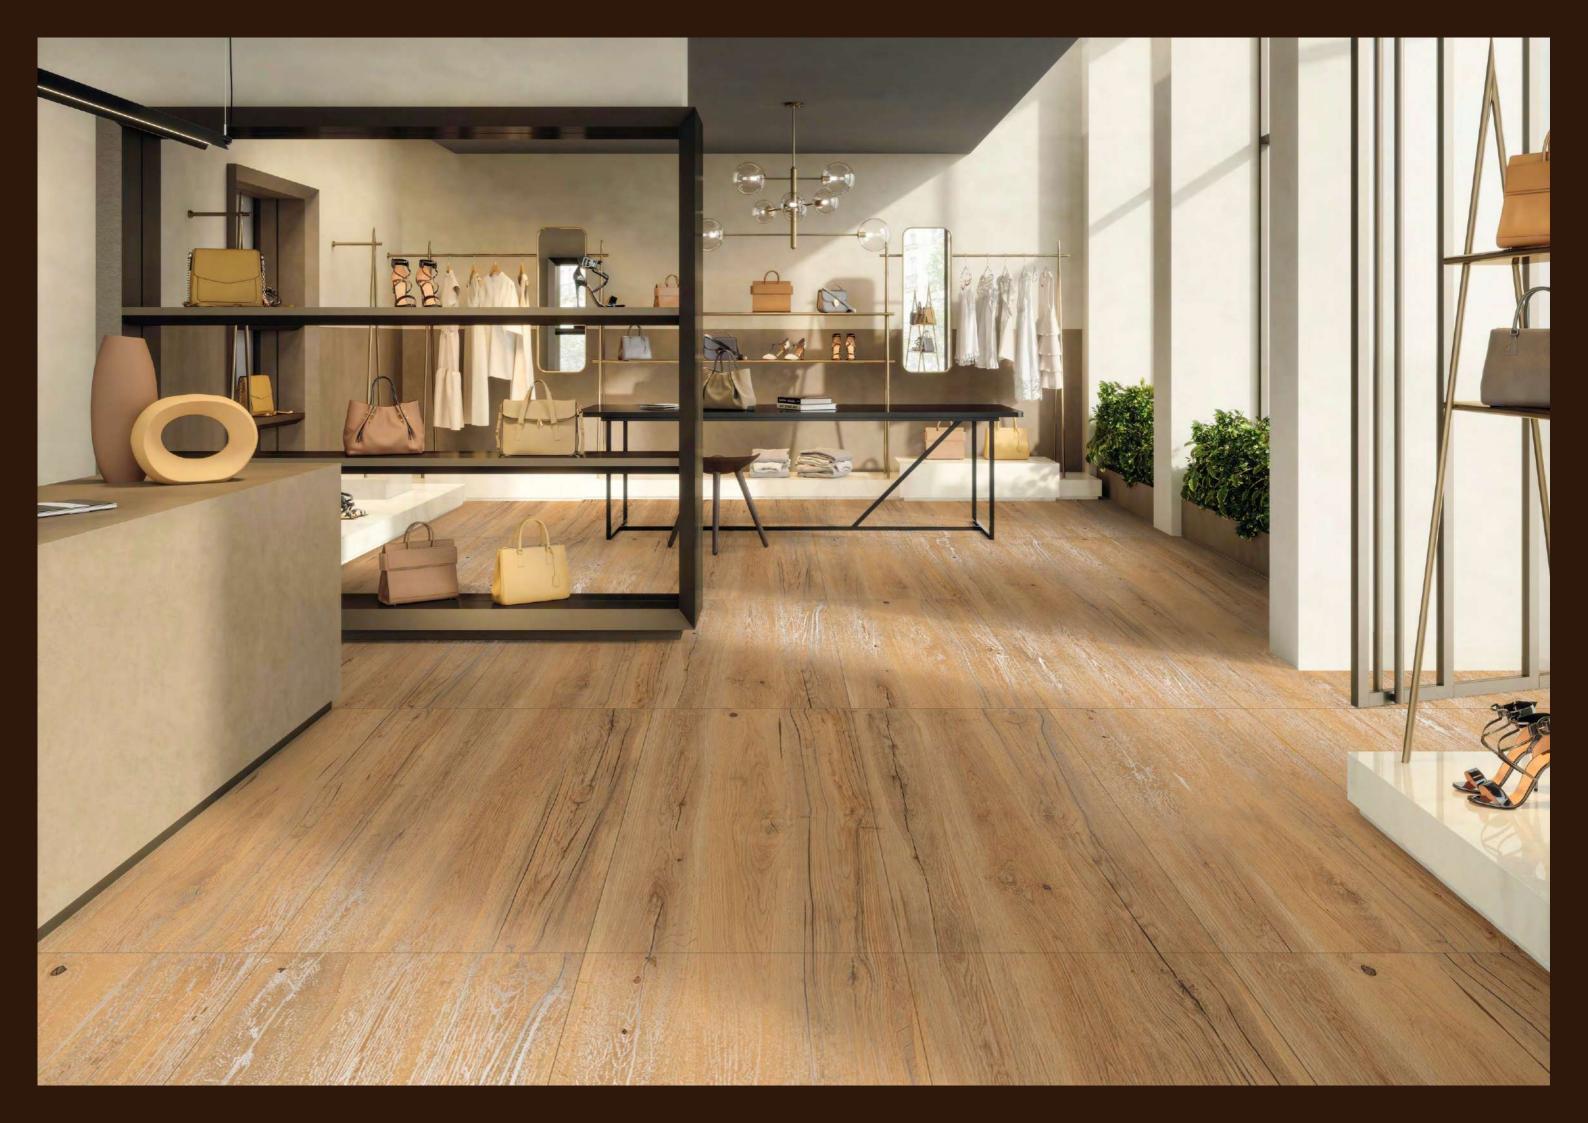

The Mozilla Granito LLP large-sized slabs are ideal for surfaces that demand maximum hygiene, strength and aesthetic harmony.

600x / 800x 1600mm

#### FEATLRES

Decor Carving

EXQUISITE SURFACES

The Mozilla Granito LLP large-sized slabs are ideal for surfaces that demand maximum hygiene, strength, and aesthetic harmony. The wide range of Colors and Marble Texture allows Mozilla Granito surfaces to be used in residential contexts, such as the kitchen, living room, bathroom, bedroom, and commercial spaces, such as hotels, restaurants, offices, and stores.

The technical performance of porcelain tile and sophisticated aesthetics come together in large-sized slabs that create the impression of continuous and harmonious surfaces and spaces.

ALDER WOOD BROWN