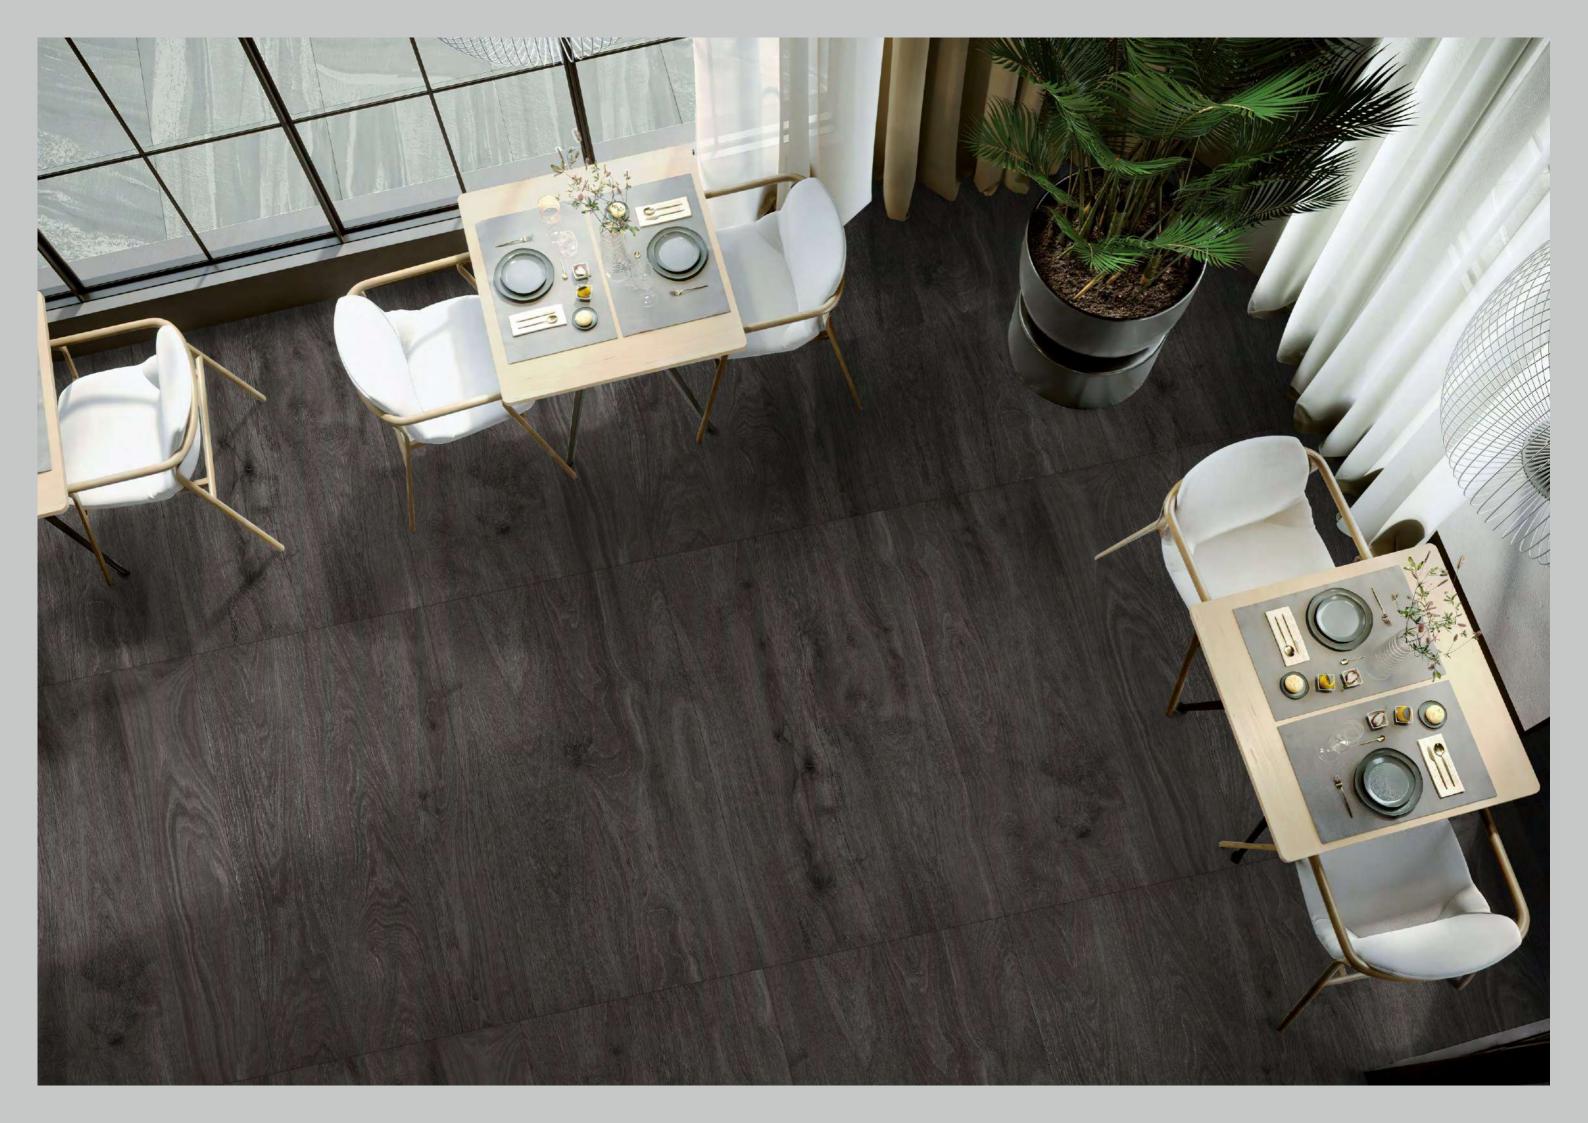

The Mozilla Granito LLP large-sized slabs are ideal for surfaces that demand maximum hygiene, strength and aesthetic harmony.

600x / 800x 1600mm

#### FEATLRES

Decor Carving

EXQUISITE SURFACES

The Mozilla Granito LLP large-sized slabs are ideal for surfaces that demand maximum hygiene, strength, and aesthetic harmony. The wide range of Colors and Marble Texture allows Mozilla Granito surfaces to be used in residential contexts, such as the kitchen, living room, bathroom, bedroom, and commercial spaces, such as hotels, restaurants, offices, and stores.