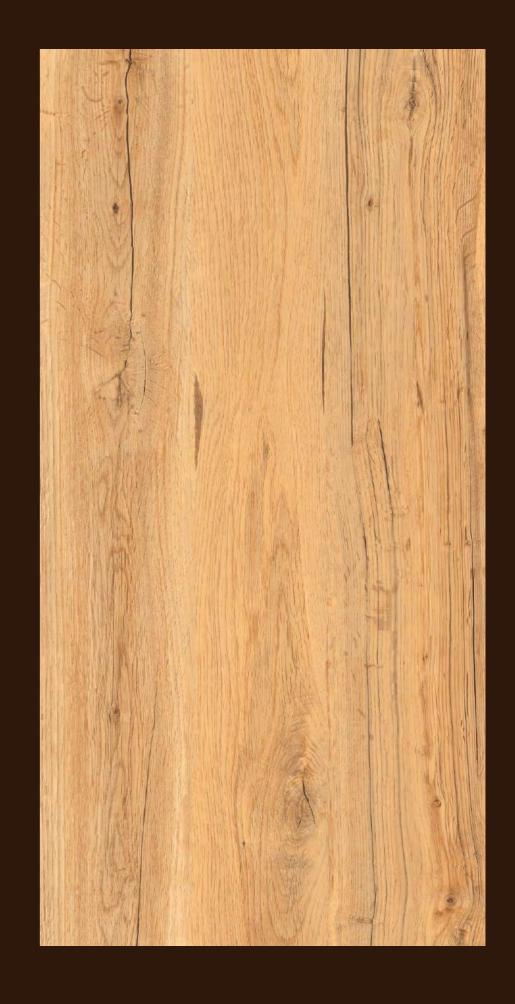

# PITCH PINE WOOD

FINISH: **MATT** 

THICKNESS: 9 MM

SIZE: **600X1200MM** 

STREP WOOD