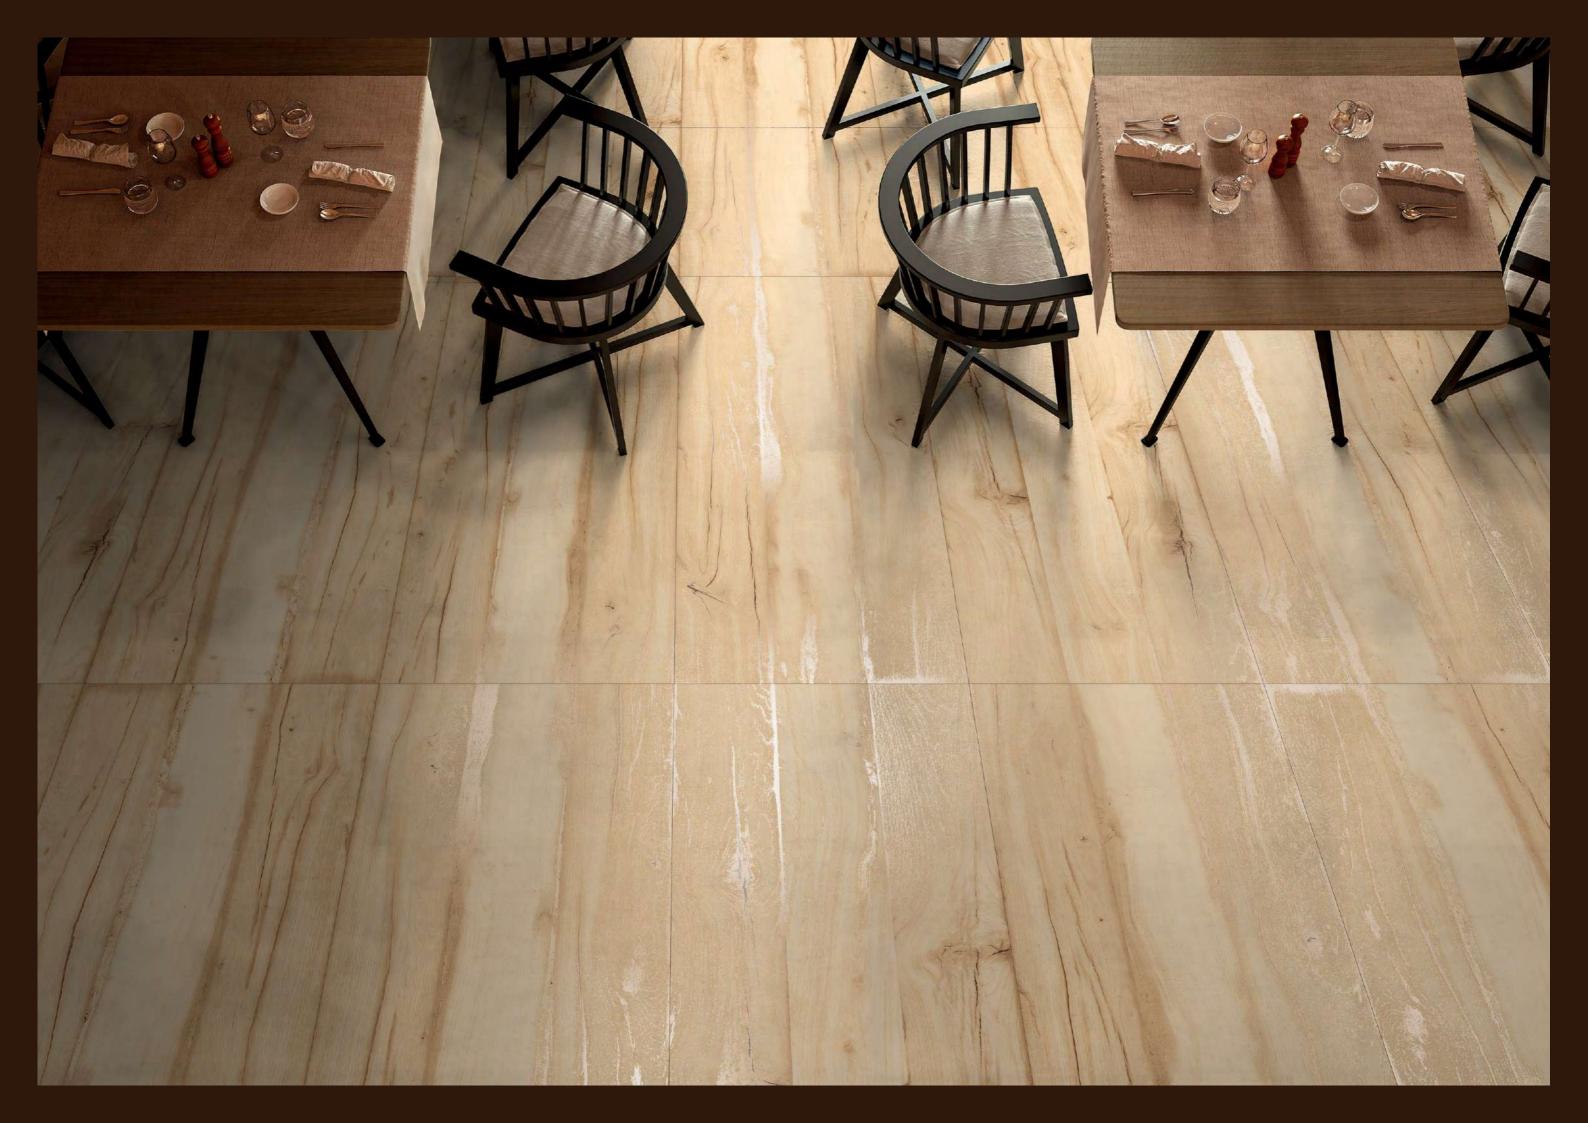

The Mozilla Granito LLP large-sized slabs are ideal for surfaces that demand maximum hygiene, strength and aesthetic harmony.

600x / 800x 1600mm

#### FEATLRES

Decor Carving

EXQUISITE SURFACES

The Mozilla Granito LLP large-sized slabs are ideal for surfaces that demand maximum hygiene, strength, and aesthetic harmony. The wide range of Colors and Marble Texture allows Mozilla Granito surfaces to be used in residential contexts, such as the kitchen, living room, bathroom, bedroom, and commercial spaces, such as hotels, restaurants, offices, and stores.