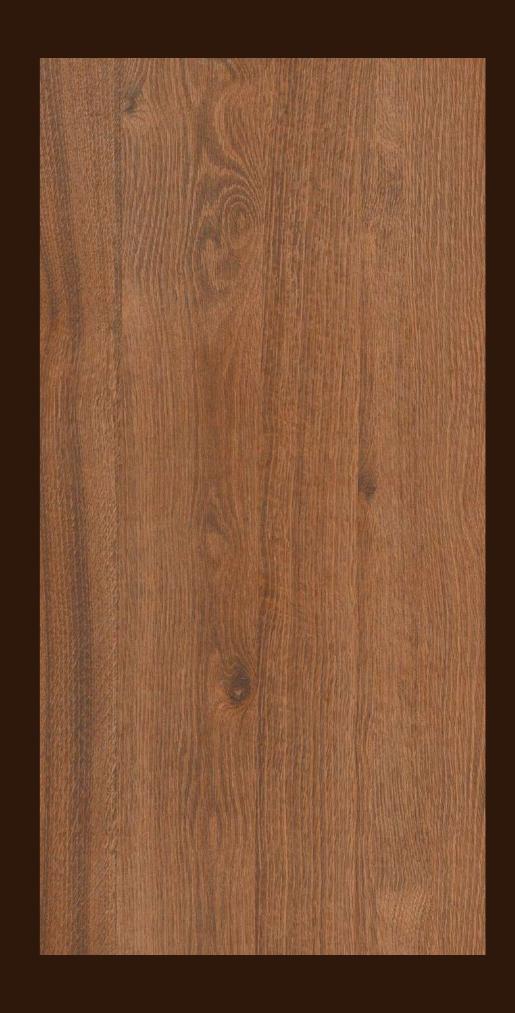

The technical performance of porcelain tile and sophisticated aesthetics come together in large-sized slabs that create the impression of continuous and harmonious surfaces and spaces.

ALDER WOOD BROWN

#### ALDER WOOD BROWN

FINISH: **MATT** 

THICKNESS: **9 MM** 

SIZE: **600X1200MM** 

WOOD

COLLECTION

EBONY WOOD BEIGE