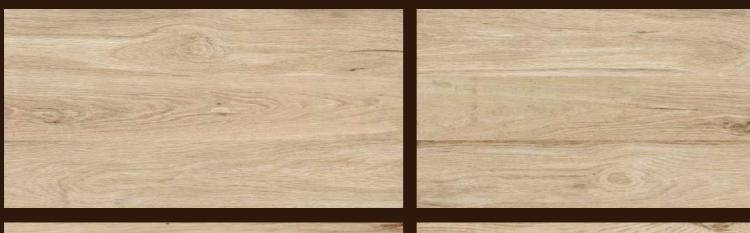

The technical performance of porcelain tile and sophisticated aesthetics come together in large-sized slabs that create the impression of continuous and harmonious surfaces and spaces.

ALDER WOOD BROWN

#### ALDER WOOD BROWN

FINISH: **MATT** 

THICKNESS: **9 MM** 

SIZE: **600X1200MM** 

WOOD

COLLECTION

EBONY WOOD BEIGE