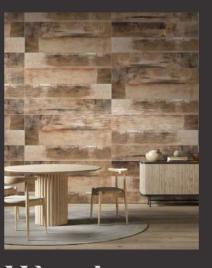

### **WALNUT** LUMBER

FINISH: **MATT** 

THICKNESS: 9 MM

SIZE: **600X1200MM** 

WOOD
CARVING COLLECTION

AKASA WOOD

600x1200mm

wood
CARVING COLLECTION

ALMONDWOOD BEIGE

600x1200mm