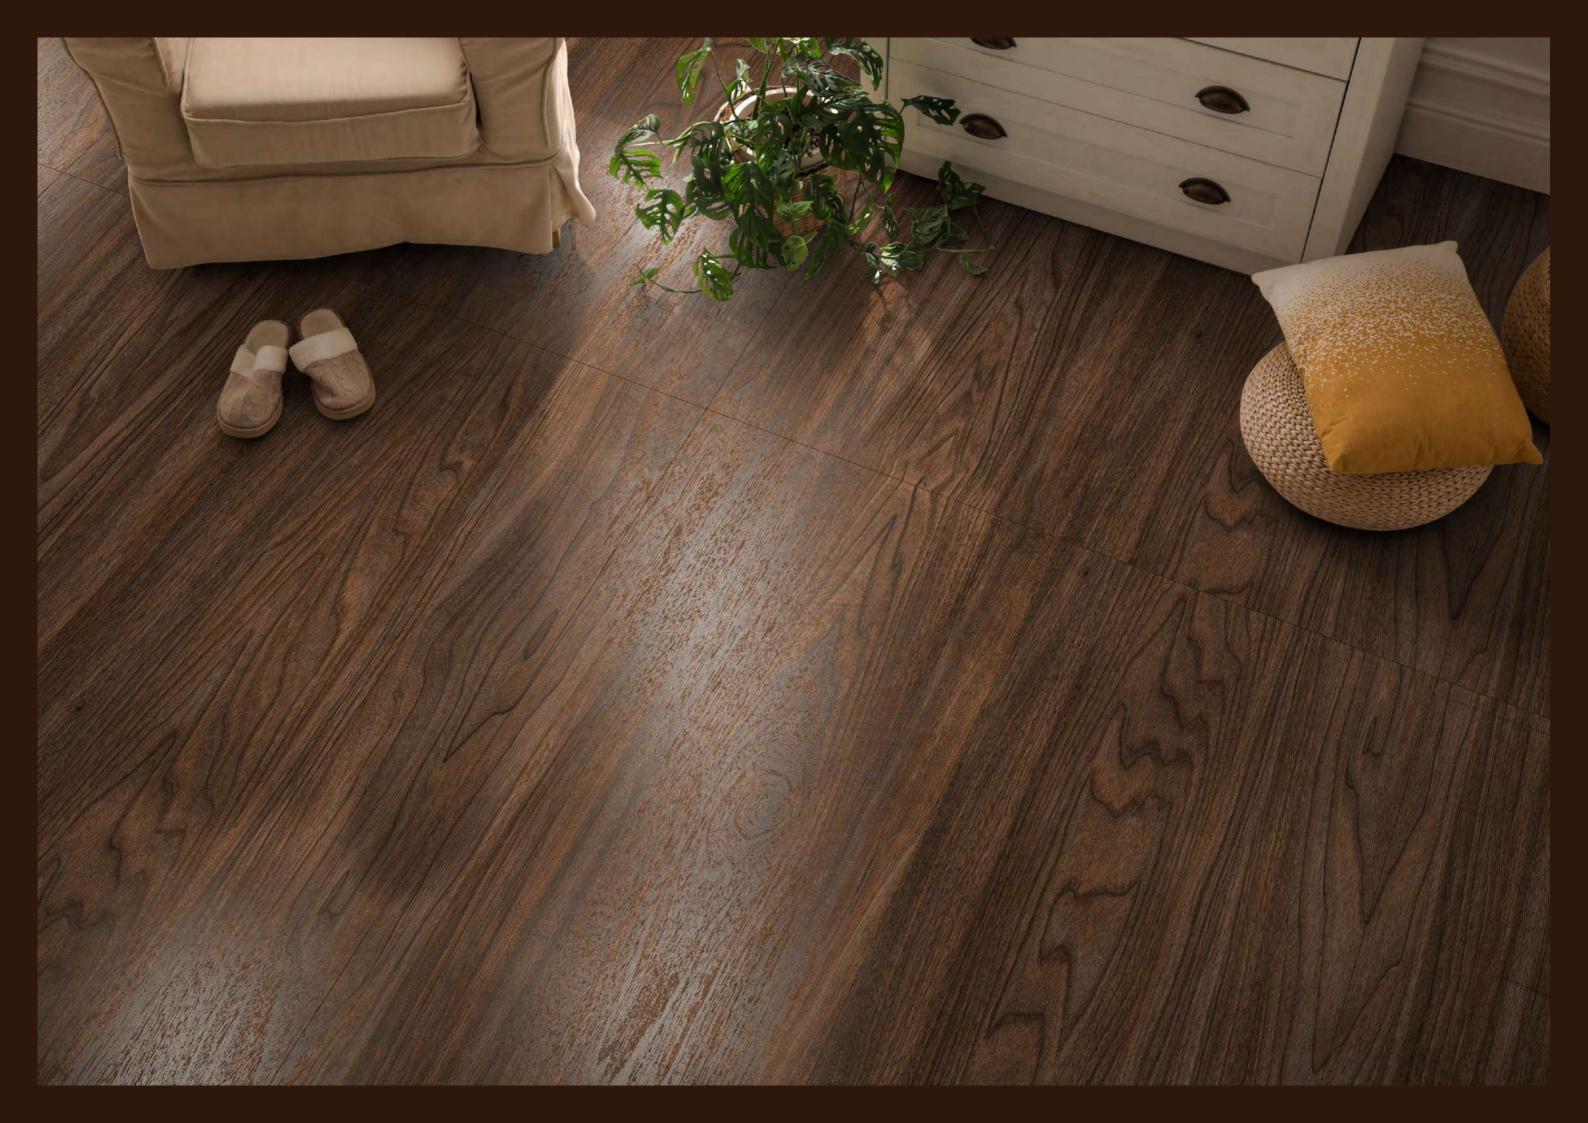

The technical performance of porcelain tile and sophisticated aesthetics come together in large-sized slabs that create the impression of continuous and harmonious surfaces and spaces.

ALDER WOOD BROWN

#### ALDER WOOD BROWN

FINISH: **MATT** 

THICKNESS: **9 MM** 

SIZE: **600X1200MM** 

WOOD

COLLECTION

EBONY WOOD BEIGE