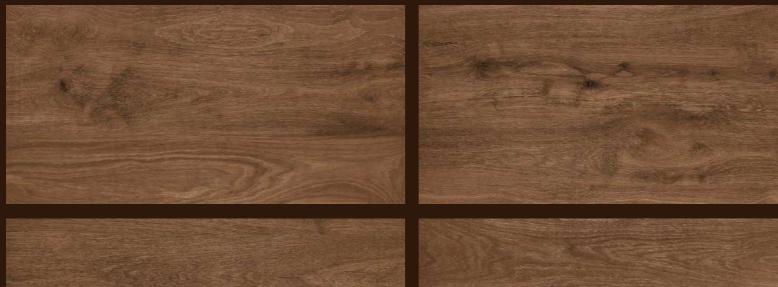

The technical performance of porcelain tile and sophisticated aesthetics come together in large-sized slabs that create the impression of continuous and harmonious surfaces and spaces.

ALDER WOOD BROWN

#### ALDER WOOD BROWN

FINISH: **MATT** 

THICKNESS: **9 MM** 

SIZE: **600X1200MM** 

WOOD

COLLECTION

EBONY WOOD BEIGE