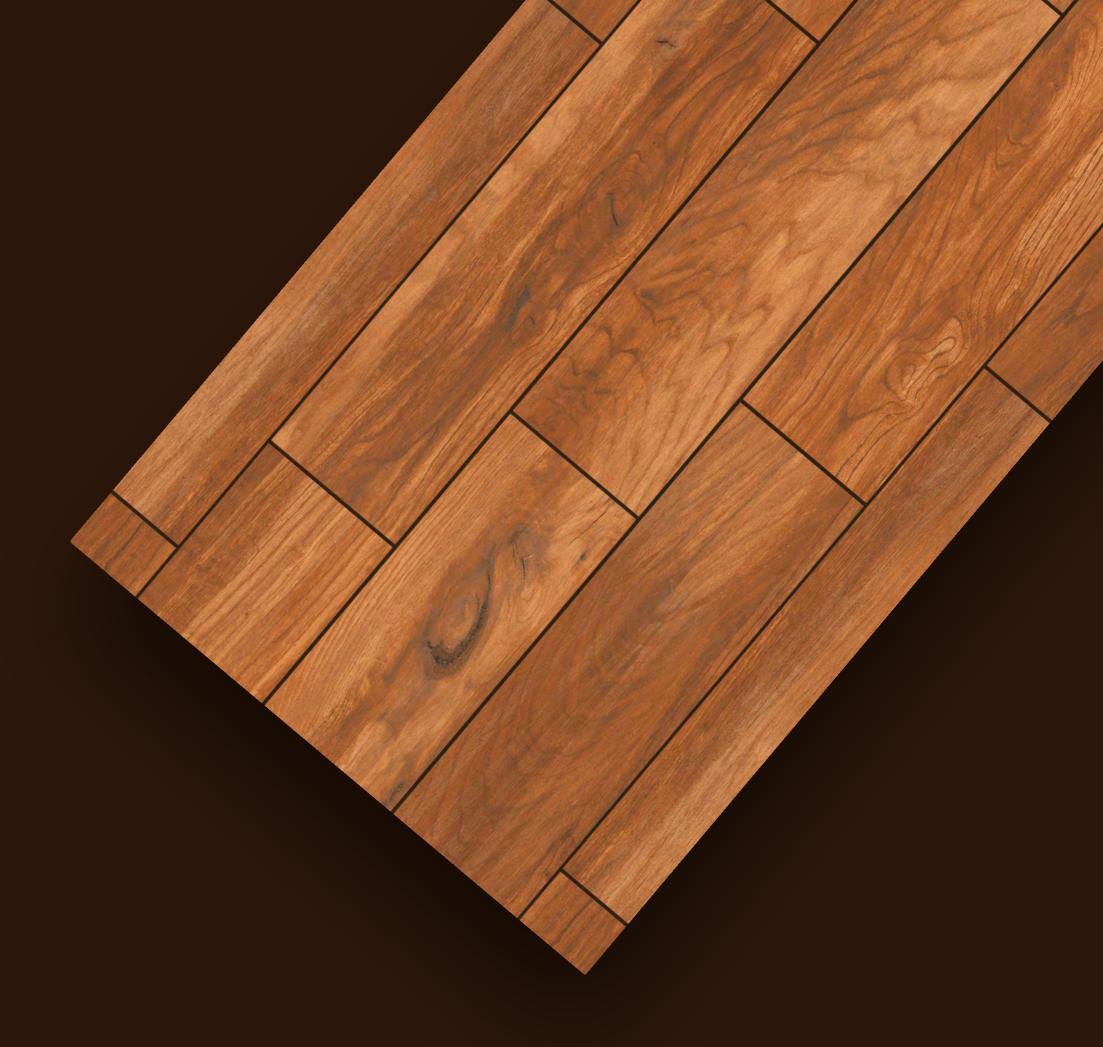

The technical performance of porcelain tile and sophisticated aesthetics come together in large-sized slabs that create the impression of continuous and harmonious surfaces and spaces.

ALDER WOOD BROWN

#### ALDER WOOD BROWN

FINISH: **MATT** 

THICKNESS: **9 MM** 

SIZE: **600X1200MM** 

WOOD

COLLECTION

EBONY WOOD BEIGE