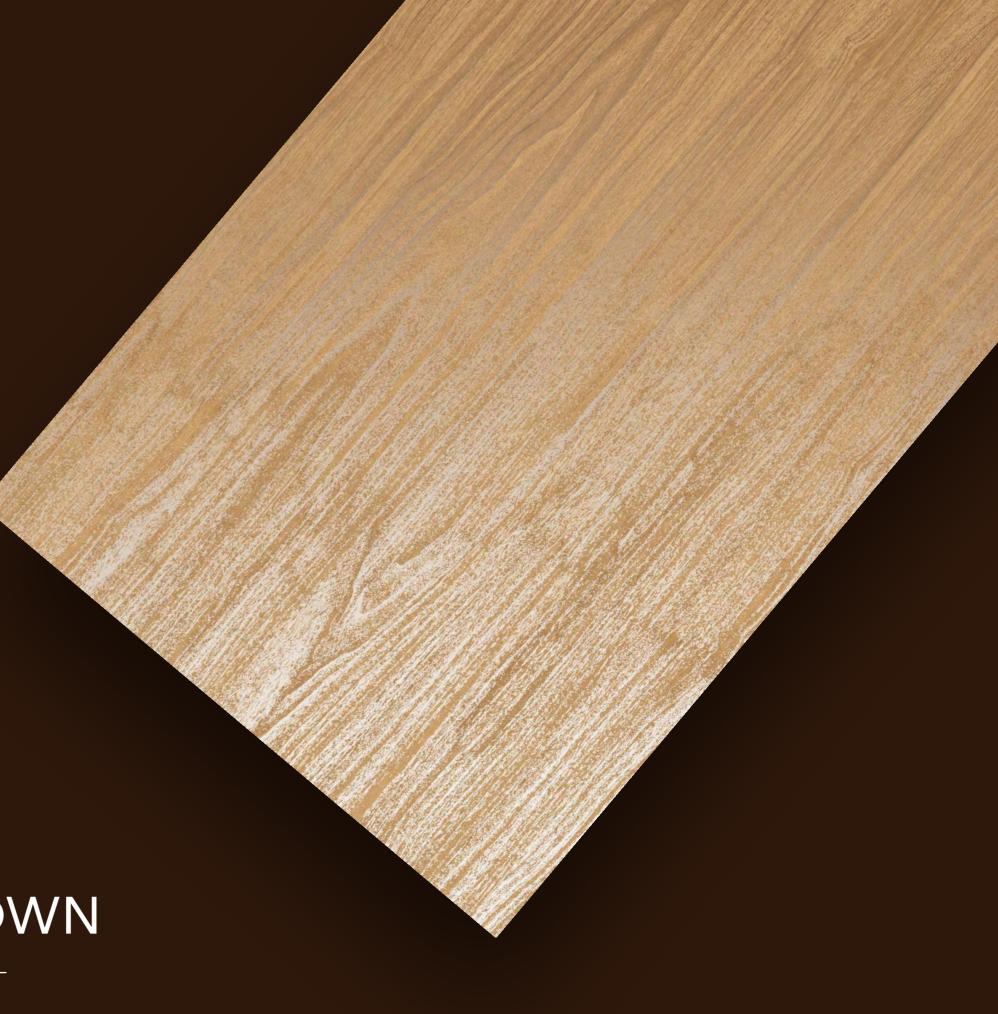

The technical performance of porcelain tile and sophisticated aesthetics come together in large-sized slabs that create the impression of continuous and harmonious surfaces and spaces.

ALDER WOOD BROWN

#### ALDER WOOD BROWN

FINISH: **MATT** 

THICKNESS: **9 MM** 

SIZE: **600X1200MM** 

WOOD

COLLECTION

EBONY WOOD BEIGE