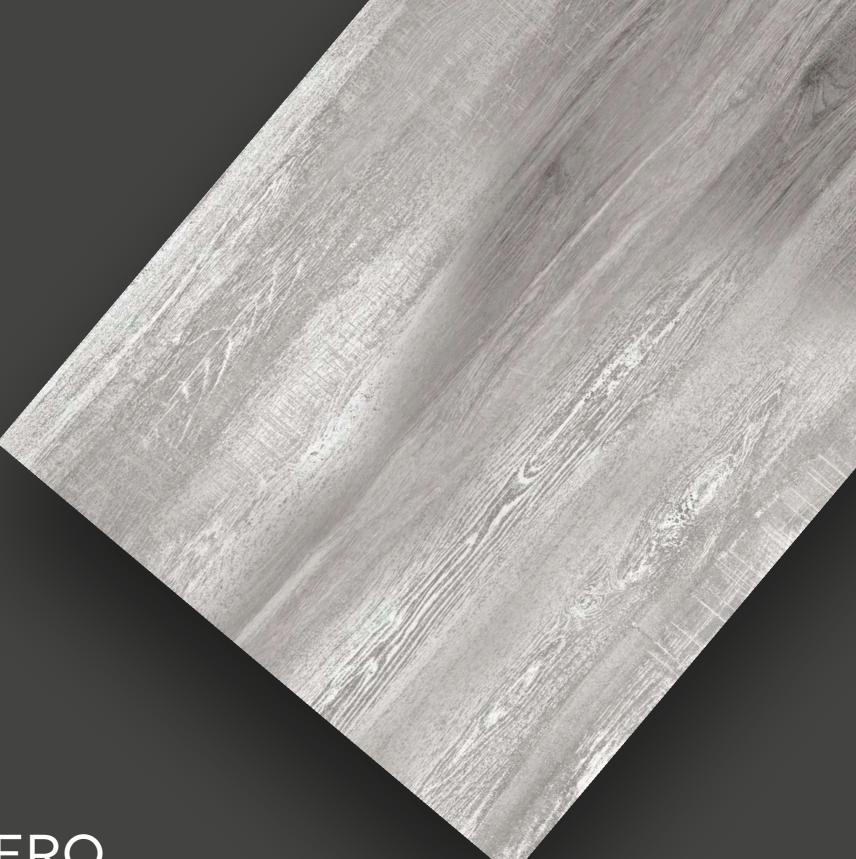

#### TIMBER GREY

FINISH: MATT

THICKNESS: 9 MM

SIZE: **600X1200MM** 

TIMBER NATURAL

#### TIMBER SILVER

FINISH: **MATT** 

THICKNESS: 9 MM

SIZE: **600X1200MM** 

WOOD

COLLECTION

WALNUT LUMBER