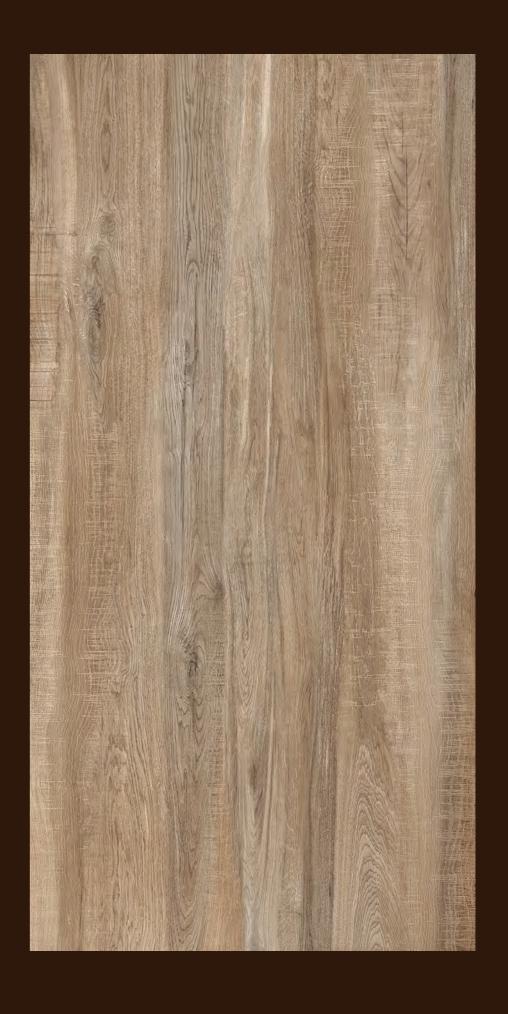

### **LIME WOOD**BEIGE

FINISH: **MATT** 

THICKNESS: 9 MM

SIZE: **600X1200MM** 

MARINO WOOD

600x1200mm

#### MARINO WOOD

FINISH: **MATT** 

THICKNESS: **9 MM** 

SIZE: **600X1200MM** 

WOOD

COLLECTION

PITCH PINE WOOD