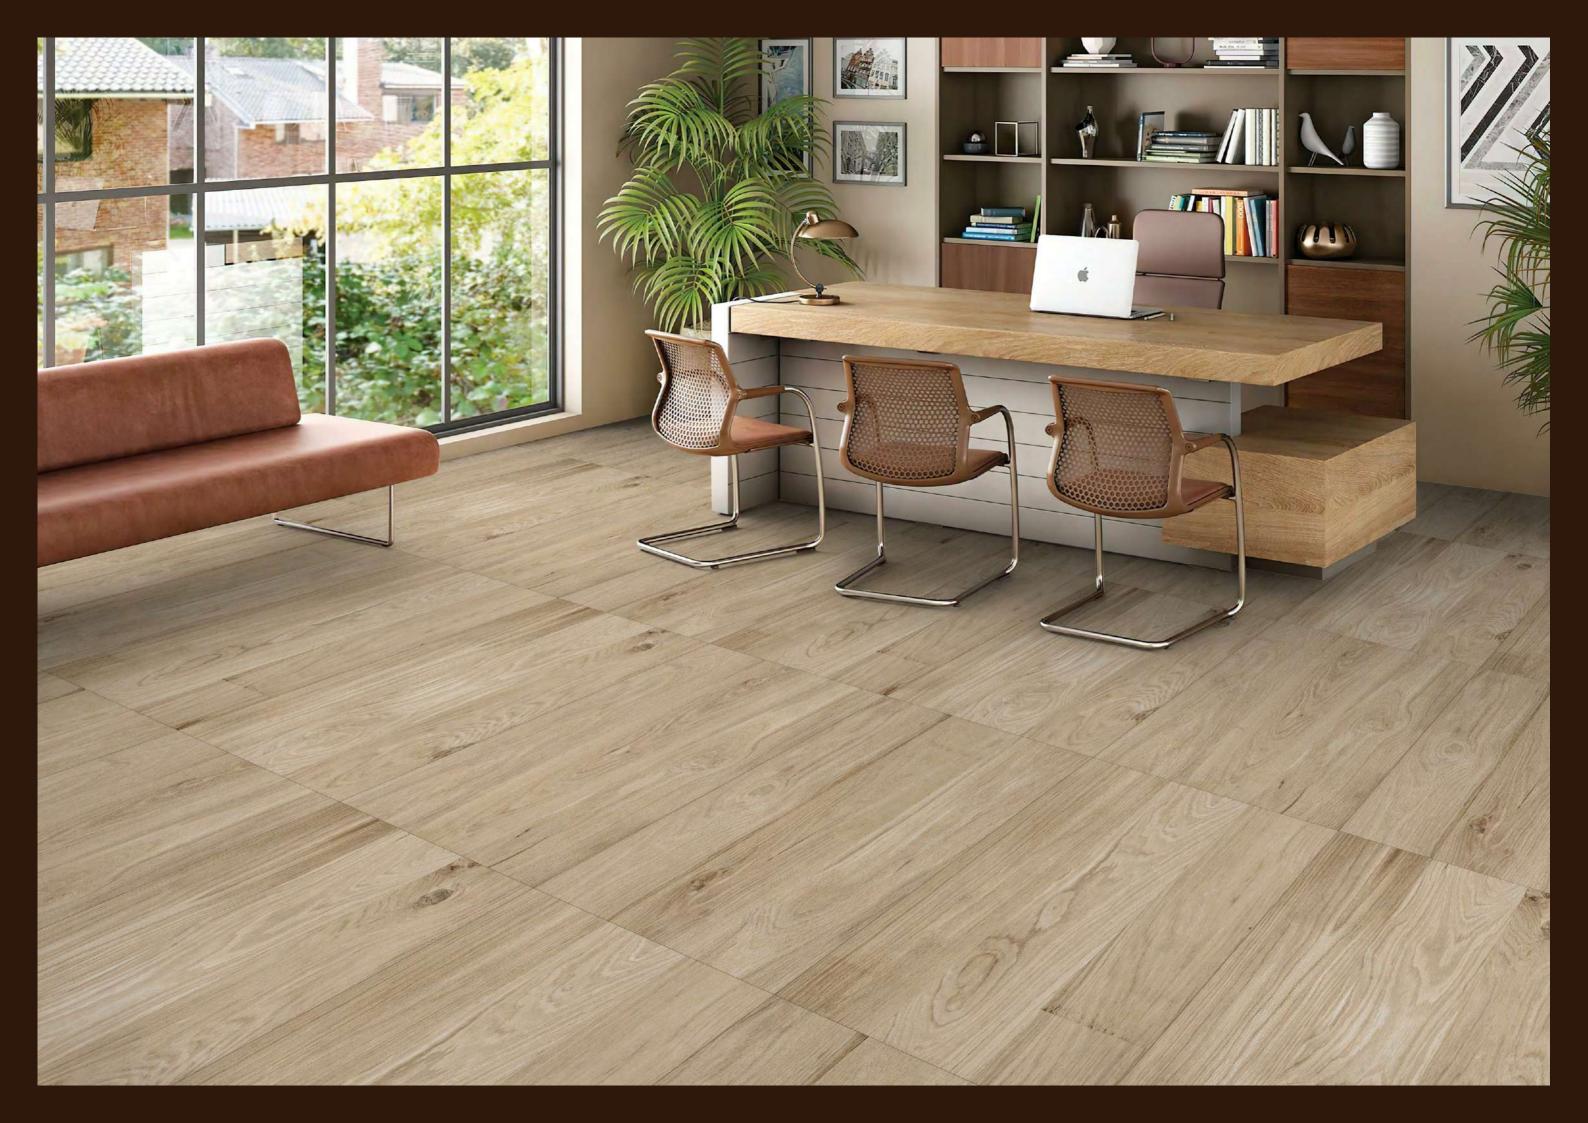

The Mozilla Granito LLP large-sized slabs are ideal for surfaces that demand maximum hygiene, strength and aesthetic harmony.

600x / 800x 1600mm

#### FEATLRES

Decor Carving

EXQUISITE SURFACES

The Mozilla Granito LLP large-sized slabs are ideal for surfaces that demand maximum hygiene, strength, and aesthetic harmony. The wide range of Colors and Marble Texture allows Mozilla Granito surfaces to be used in residential contexts, such as the kitchen, living room, bathroom, bedroom, and commercial spaces, such as hotels, restaurants, offices, and stores.