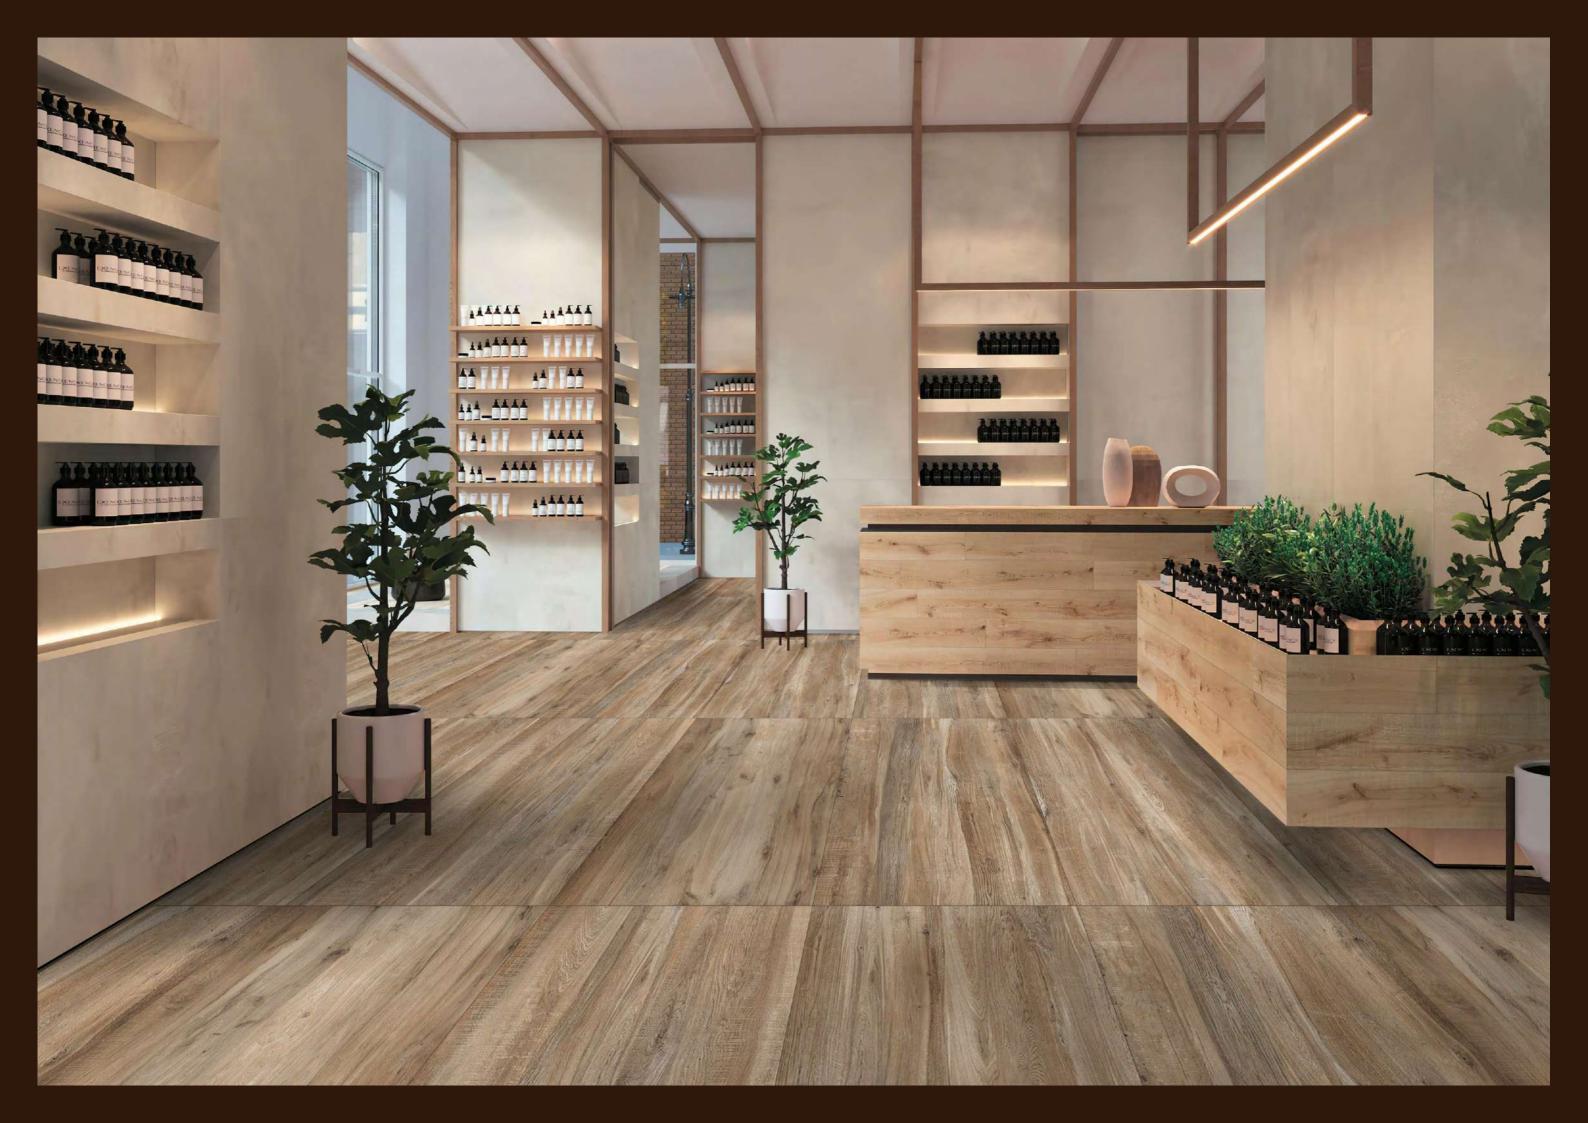

The Mozilla Granito LLP large-sized slabs are ideal for surfaces that demand maximum hygiene, strength and aesthetic harmony.

600x / 800x 1600mm

#### FEATLRES

Decor Carving

EXQUISITE SURFACES

The Mozilla Granito LLP large-sized slabs are ideal for surfaces that demand maximum hygiene, strength, and aesthetic harmony. The wide range of Colors and Marble Texture allows Mozilla Granito surfaces to be used in residential contexts, such as the kitchen, living room, bathroom, bedroom, and commercial spaces, such as hotels, restaurants, offices, and stores.