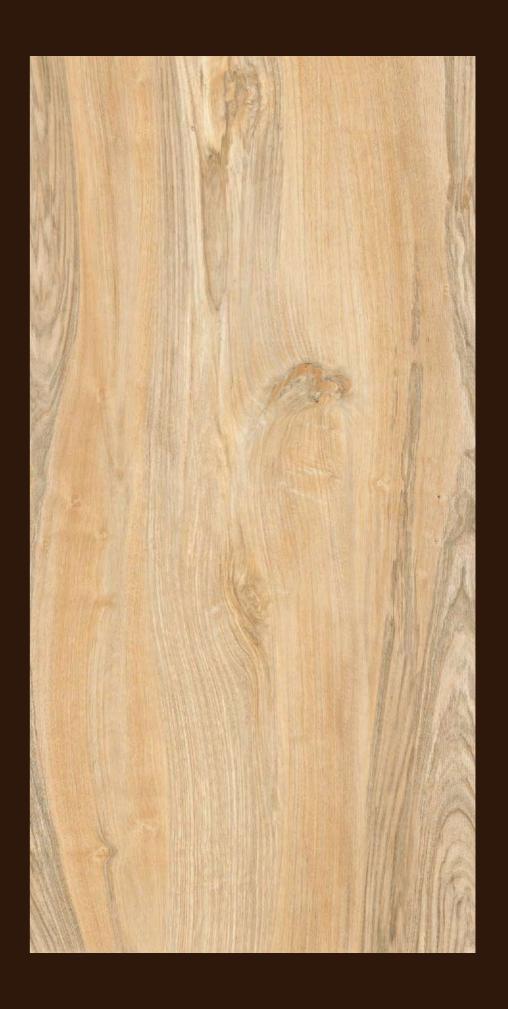

The technical performance of porcelain tile and sophisticated aesthetics come together in large-sized slabs that create the impression of continuous and harmonious surfaces and spaces.

ALDER WOOD BROWN

#### ALDER WOOD BROWN

FINISH: **MATT** 

THICKNESS: **9 MM** 

SIZE: **600X1200MM** 

WOOD

COLLECTION

EBONY WOOD BEIGE