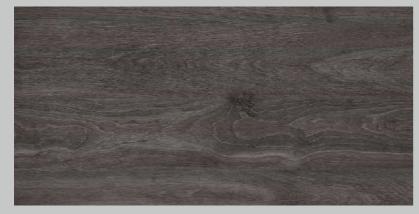

The technical performance of porcelain tile and sophisticated aesthetics come together in large-sized slabs that create the impression of continuous and harmonious surfaces and spaces.

ALDER WOOD BROWN

#### ALDER WOOD BROWN

FINISH: **MATT** 

THICKNESS: **9 MM** 

SIZE: **600X1200MM** 

WOOD

COLLECTION

EBONY WOOD BEIGE