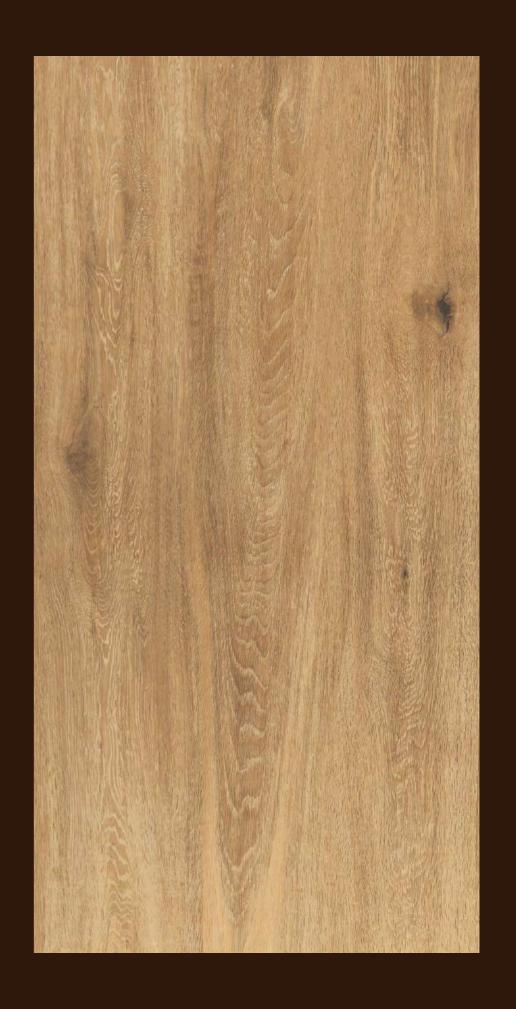

The technical performance of porcelain tile and sophisticated aesthetics come together in large-sized slabs that create the impression of continuous and harmonious surfaces and spaces.

ALDER WOOD BROWN

#### ALDER WOOD BROWN

FINISH: **MATT** 

THICKNESS: **9 MM** 

SIZE: **600X1200MM** 

WOOD

COLLECTION

EBONY WOOD BEIGE