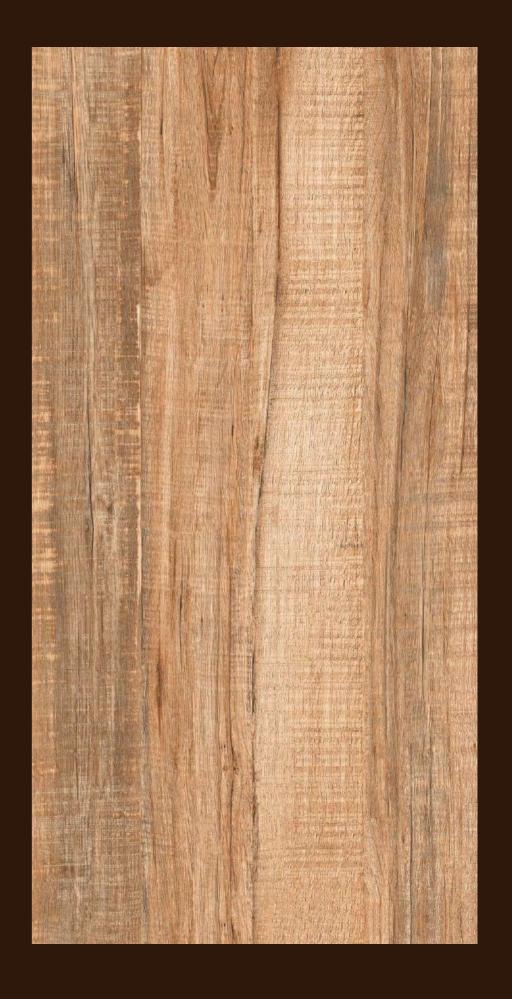

The technical performance of porcelain tile and sophisticated aesthetics come together in large-sized slabs that create the impression of continuous and harmonious surfaces and spaces.

ALDER WOOD BROWN

#### ALDER WOOD BROWN

FINISH: **MATT** 

THICKNESS: **9 MM** 

SIZE: **600X1200MM** 

WOOD

COLLECTION

EBONY WOOD BEIGE