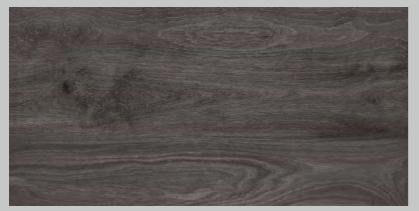

#### TIMBER GREY

FINISH: MATT

THICKNESS: 9 MM

SIZE: **600X1200MM** 

TIMBER NATURAL