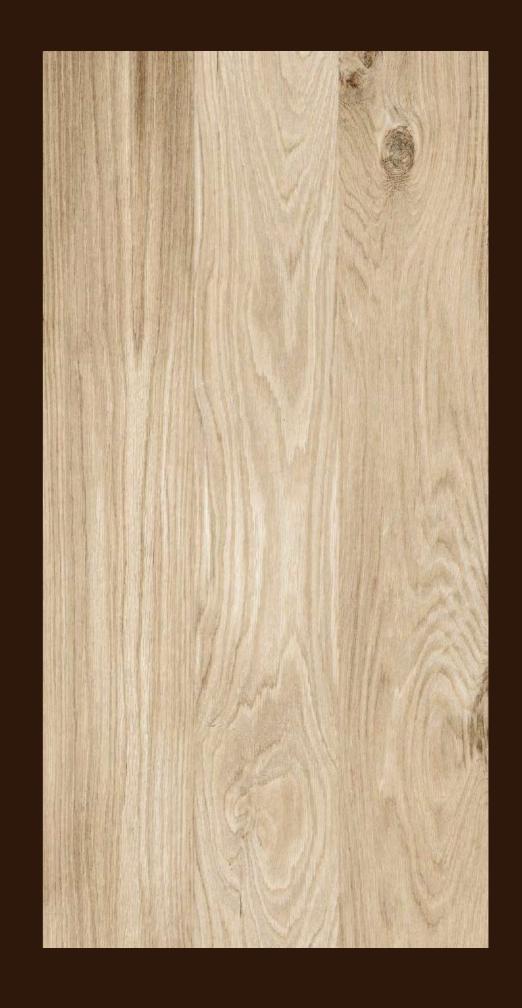

### **LIME WOOD**BEIGE

FINISH: **MATT** 

THICKNESS: 9 MM

SIZE: **600X1200MM** 

MARINO WOOD

600x1200mm

#### MARINO WOOD

FINISH: **MATT** 

THICKNESS: **9 MM** 

SIZE: **600X1200MM** 

WOOD

COLLECTION

PITCH PINE WOOD