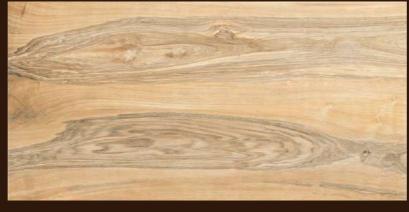

### **LIME WOOD**BEIGE

FINISH: **MATT** 

THICKNESS: 9 MM

SIZE: **600X1200MM** 

MARINO WOOD

600x1200mm