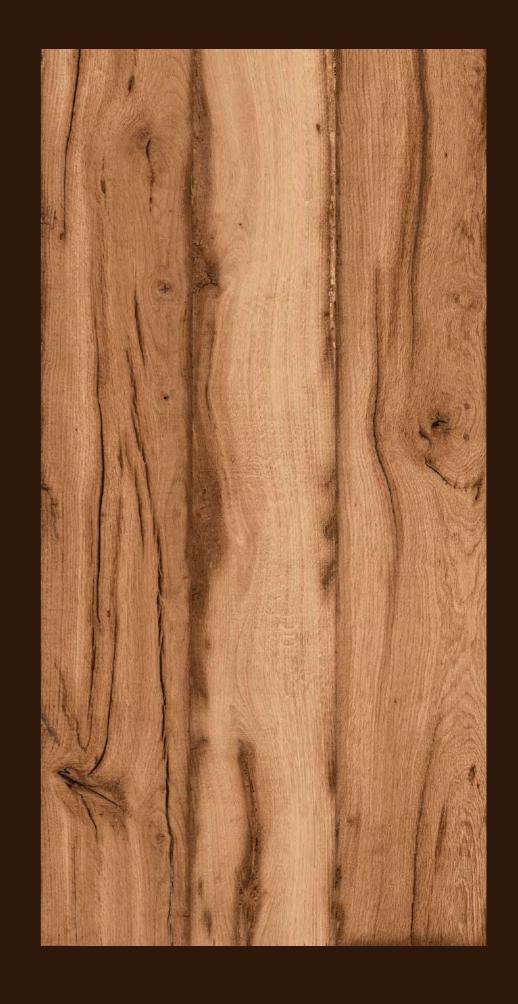

#### **LIGER** WOOD

FINISH: **MATT** 

THICKNESS: **9 MM** 

SIZE: **600X1200MM** 

WOOD

COLLECTION

LIME WOOD BEIGE

### **LIME WOOD**BEIGE

FINISH: **MATT** 

THICKNESS: 9 MM

SIZE: **600X1200MM** 

MARINO WOOD

600x1200mm