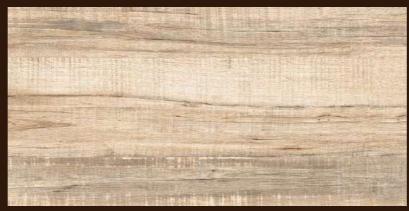

#### ALDER WOOD BROWN

FINISH: **MATT** 

THICKNESS: **9 MM** 

SIZE: **600X1200MM** 

WOOD

COLLECTION

EBONY WOOD BEIGE