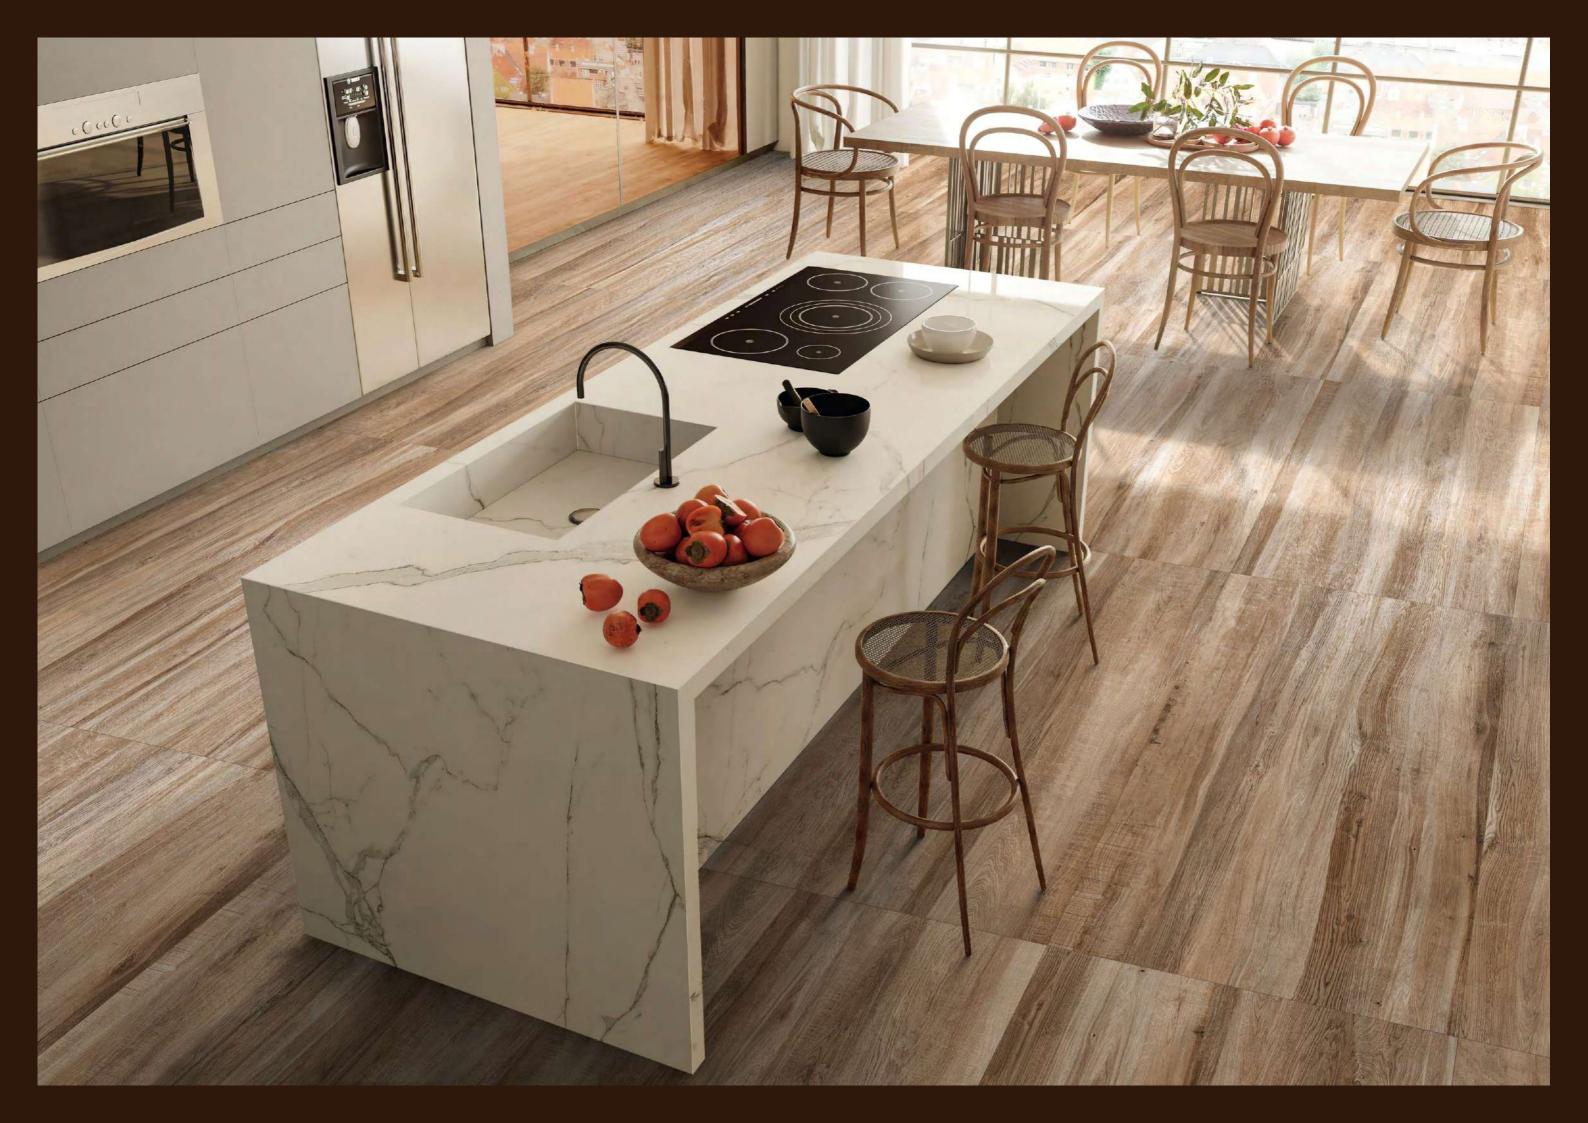

The Mozilla Granito LLP large-sized slabs are ideal for surfaces that demand maximum hygiene, strength and aesthetic harmony.

600x / 800x 1600mm

#### FEATLRES

Decor Carving

EXQUISITE SURFACES

The Mozilla Granito LLP large-sized slabs are ideal for surfaces that demand maximum hygiene, strength, and aesthetic harmony. The wide range of Colors and Marble Texture allows Mozilla Granito surfaces to be used in residential contexts, such as the kitchen, living room, bathroom, bedroom, and commercial spaces, such as hotels, restaurants, offices, and stores.