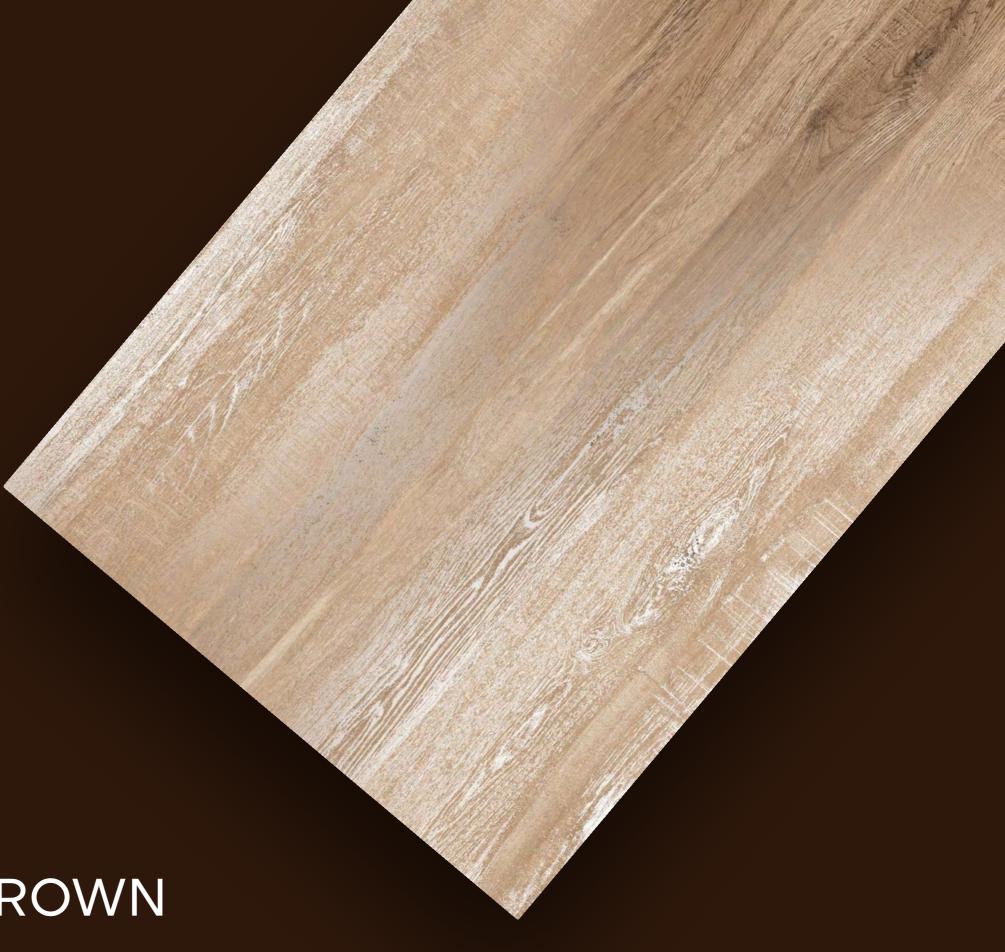

### TIMBER BROWN

#### TIMBER BROWN

FINISH: **MATT** 

THICKNESS: **9 MM** 

SIZE: **600X1200MM** 