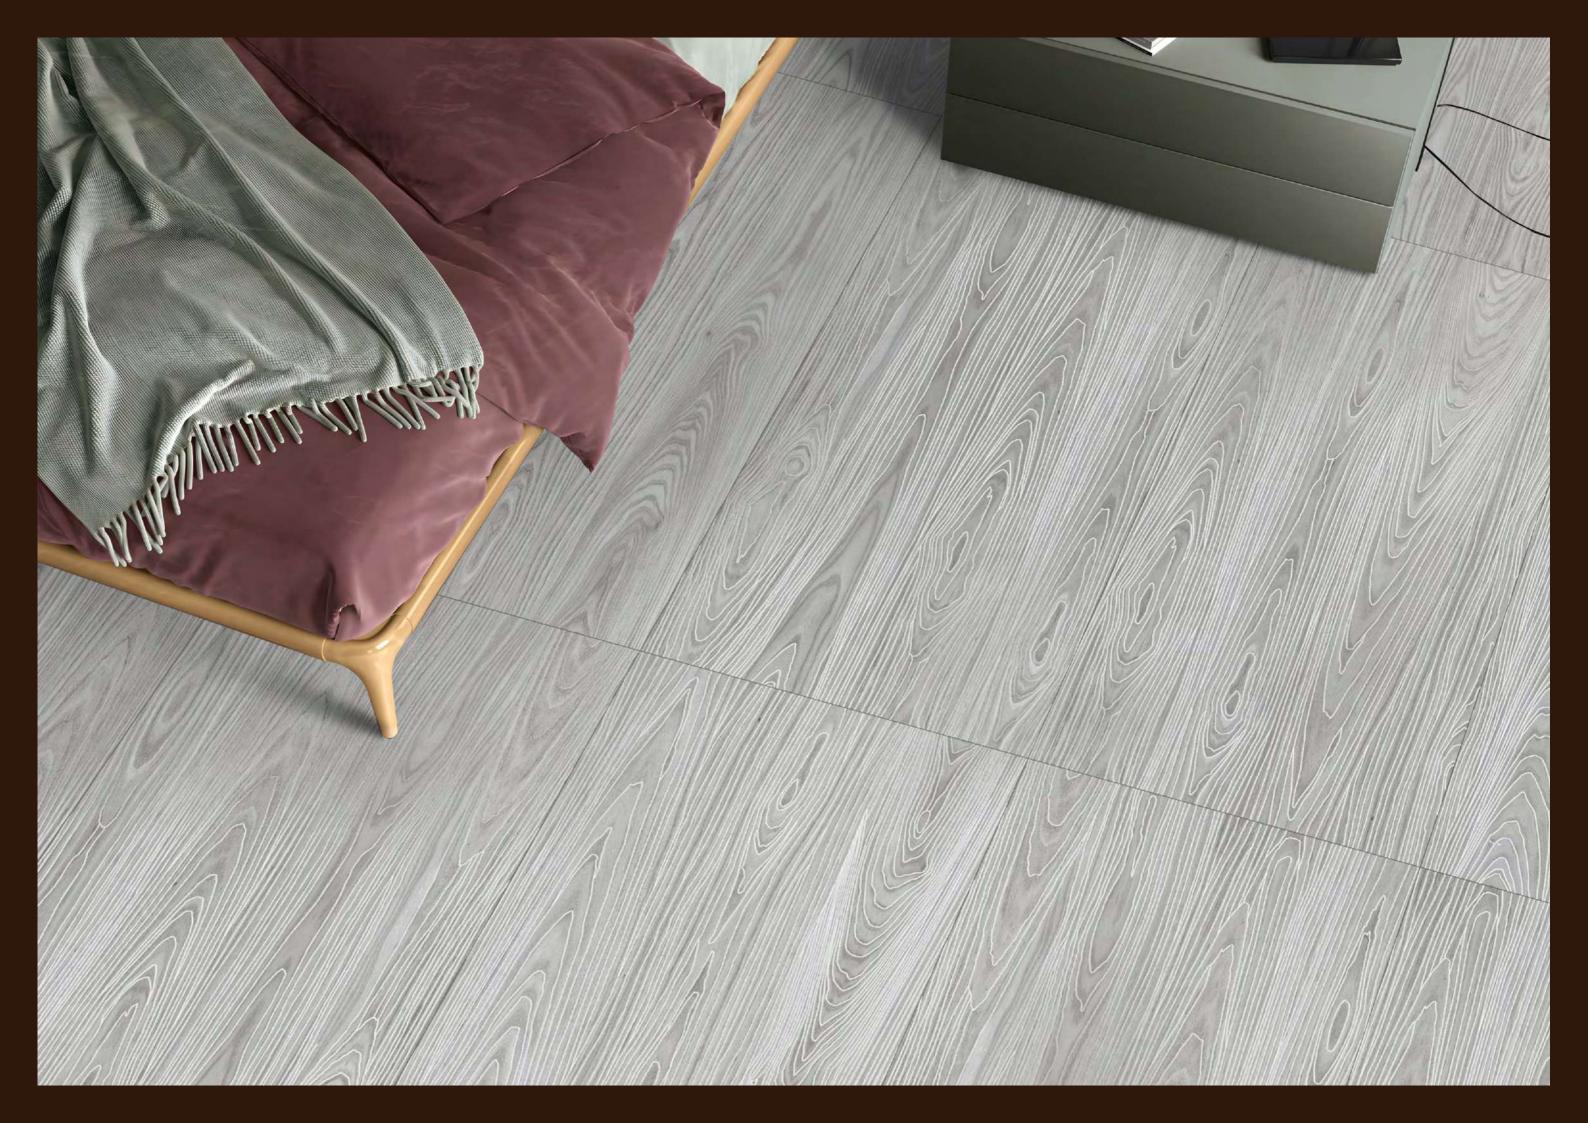

The Mozilla Granito LLP large-sized slabs are ideal for surfaces that demand maximum hygiene, strength and aesthetic harmony.

600x / 800x 1600mm

#### FEATLRES

Decor Carving

EXQUISITE SURFACES

The Mozilla Granito LLP large-sized slabs are ideal for surfaces that demand maximum hygiene, strength, and aesthetic harmony. The wide range of Colors and Marble Texture allows Mozilla Granito surfaces to be used in residential contexts, such as the kitchen, living room, bathroom, bedroom, and commercial spaces, such as hotels, restaurants, offices, and stores.

The technical performance of porcelain tile and sophisticated aesthetics come together in large-sized slabs that create the impression of continuous and harmonious surfaces and spaces.

ALDER WOOD BROWN