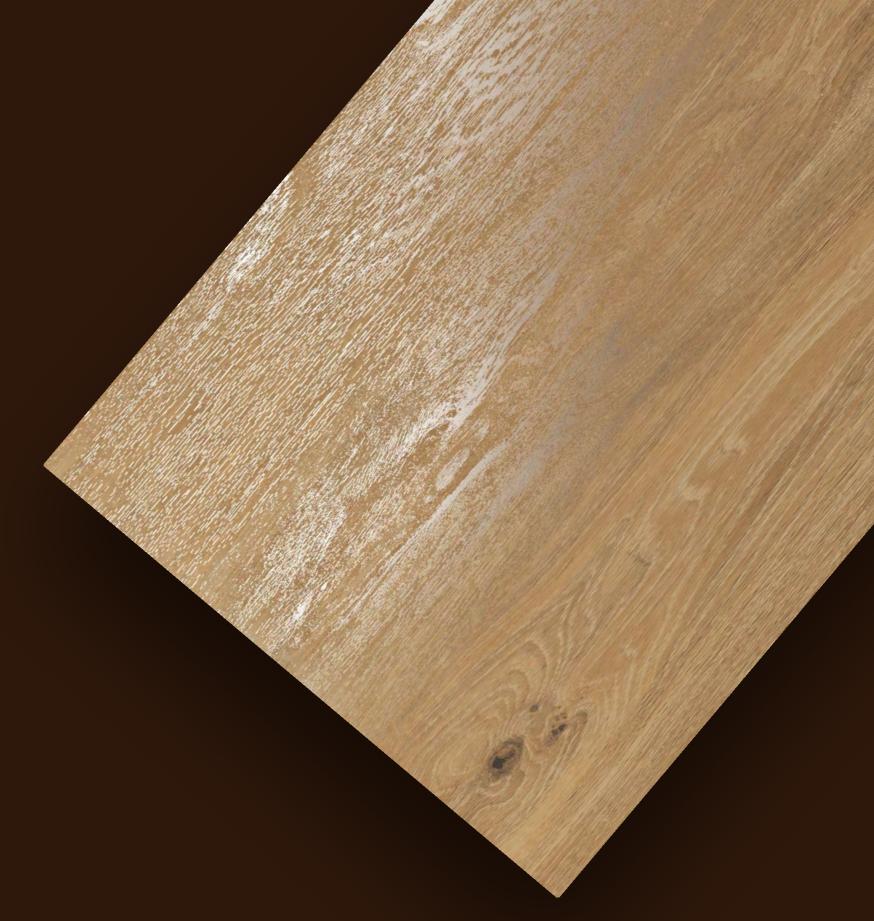

The Mozilla Granito LLP large-sized slabs are ideal for surfaces that demand maximum hygiene, strength and aesthetic harmony.

600x / 800x 1600mm

#### FEATLRES

Decor Carving

EXQUISITE SURFACES

The Mozilla Granito LLP large-sized slabs are ideal for surfaces that demand maximum hygiene, strength, and aesthetic harmony. The wide range of Colors and Marble Texture allows Mozilla Granito surfaces to be used in residential contexts, such as the kitchen, living room, bathroom, bedroom, and commercial spaces, such as hotels, restaurants, offices, and stores.