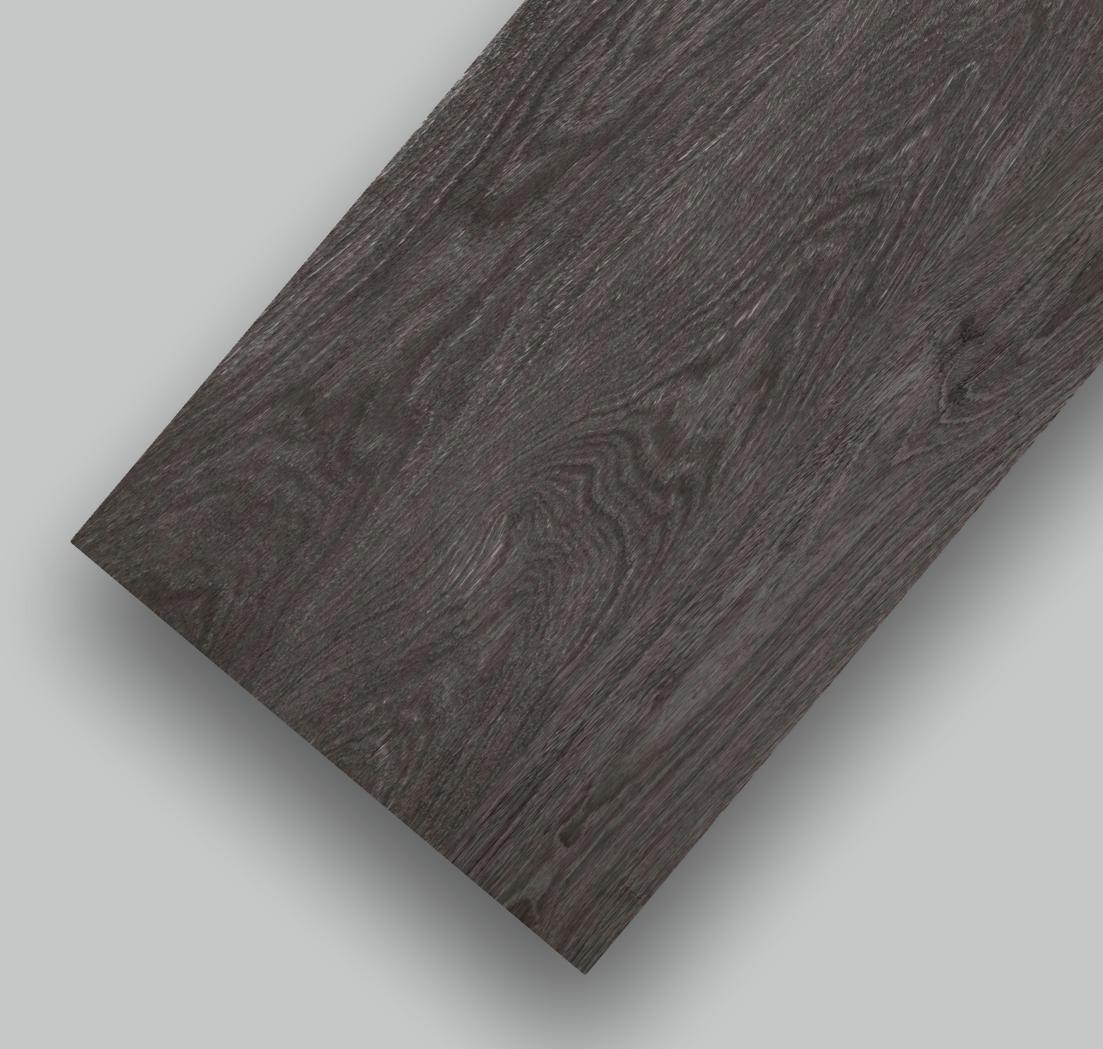

#### TIMBER GREY

FINISH: MATT

THICKNESS: 9 MM

SIZE: **600X1200MM** 

TIMBER NATURAL