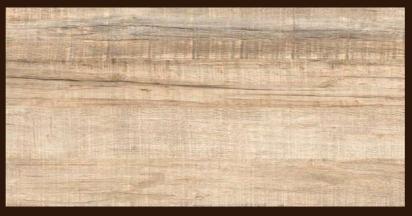

#### **LIGER** WOOD

FINISH: **MATT** 

THICKNESS: **9 MM** 

SIZE: **600X1200MM** 

WOOD

COLLECTION

LIME WOOD BEIGE