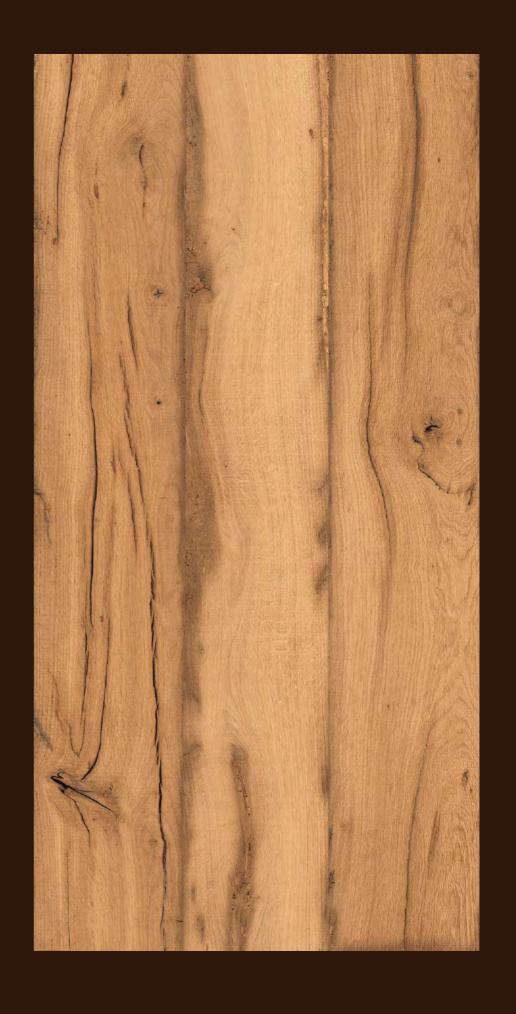

The technical performance of porcelain tile and sophisticated aesthetics come together in large-sized slabs that create the impression of continuous and harmonious surfaces and spaces.

ALDER WOOD BROWN

#### ALDER WOOD BROWN

FINISH: **MATT** 

THICKNESS: **9 MM** 

SIZE: **600X1200MM** 

WOOD

COLLECTION

EBONY WOOD BEIGE