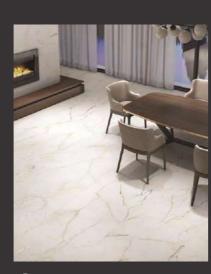

The Mozilla Granito LLP large-sized slabs are ideal for surfaces that demand maximum hygiene, strength and aesthetic harmony.

600x / 800x 1600mm

#### FEATLRES

Decor Carving

EXQUISITE SURFACES

The Mozilla Granito LLP large-sized slabs are ideal for surfaces that demand maximum hygiene, strength, and aesthetic harmony. The wide range of Colors and Marble Texture allows Mozilla Granito surfaces to be used in residential contexts, such as the kitchen, living room, bathroom, bedroom, and commercial spaces, such as hotels, restaurants, offices, and stores.

The technical performance of porcelain tile and sophisticated aesthetics come together in large-sized slabs that create the impression of continuous and harmonious surfaces and spaces.

ALDER WOOD BROWN