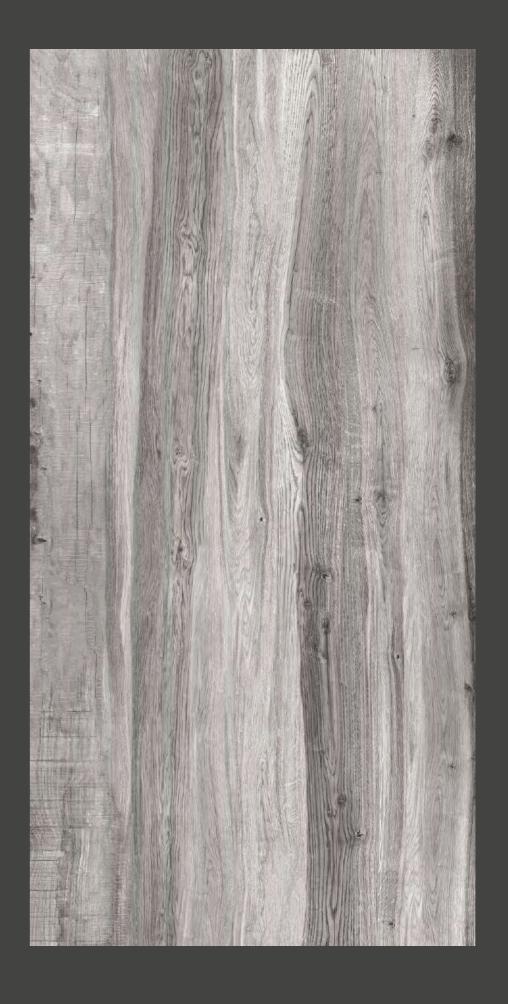

#### TIMBER SILVER

FINISH: **MATT** 

THICKNESS: 9 MM

SIZE: **600X1200MM** 

WOOD

COLLECTION

WALNUT LUMBER

### **WALNUT** LUMBER

FINISH: **MATT** 

THICKNESS: 9 MM

SIZE: **600X1200MM** 

WOOD
CARVING COLLECTION

AKASA WOOD

600x1200mm

wood
CARVING COLLECTION