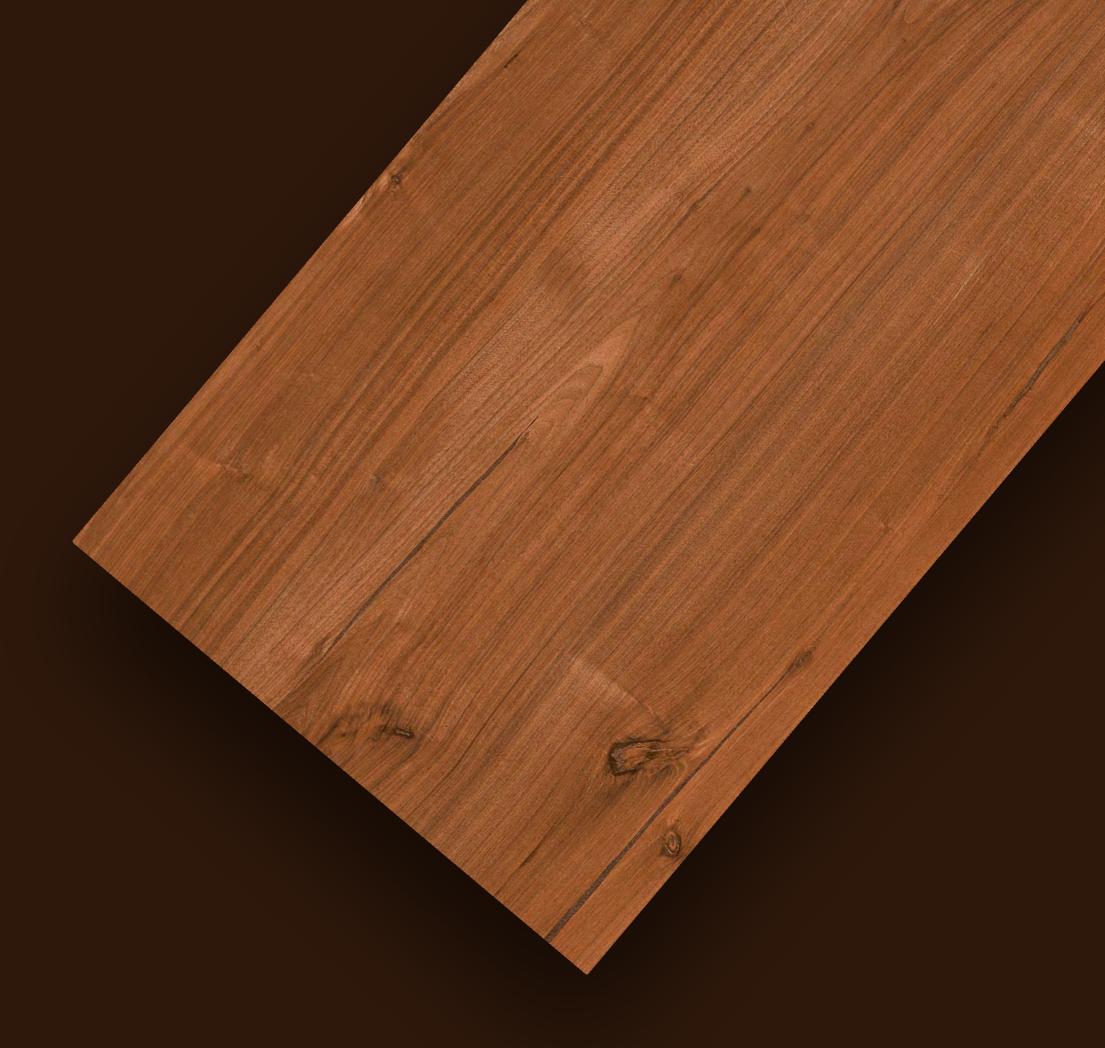

The technical performance of porcelain tile and sophisticated aesthetics come together in large-sized slabs that create the impression of continuous and harmonious surfaces and spaces.

ALDER WOOD BROWN

#### ALDER WOOD BROWN

FINISH: **MATT** 

THICKNESS: **9 MM** 

SIZE: **600X1200MM** 

WOOD

COLLECTION

EBONY WOOD BEIGE