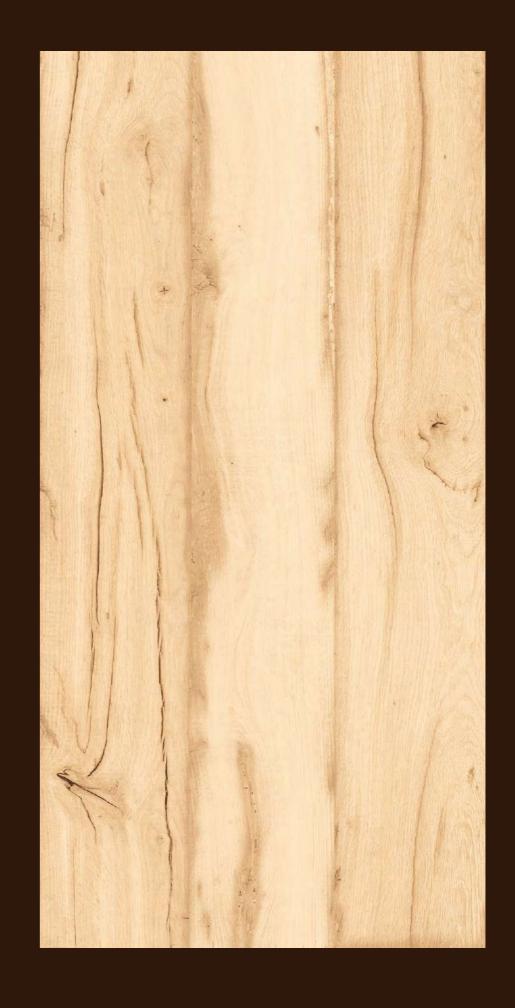

The technical performance of porcelain tile and sophisticated aesthetics come together in large-sized slabs that create the impression of continuous and harmonious surfaces and spaces.

ALDER WOOD BROWN

#### ALDER WOOD BROWN

FINISH: **MATT** 

THICKNESS: **9 MM** 

SIZE: **600X1200MM** 

WOOD

COLLECTION

EBONY WOOD BEIGE