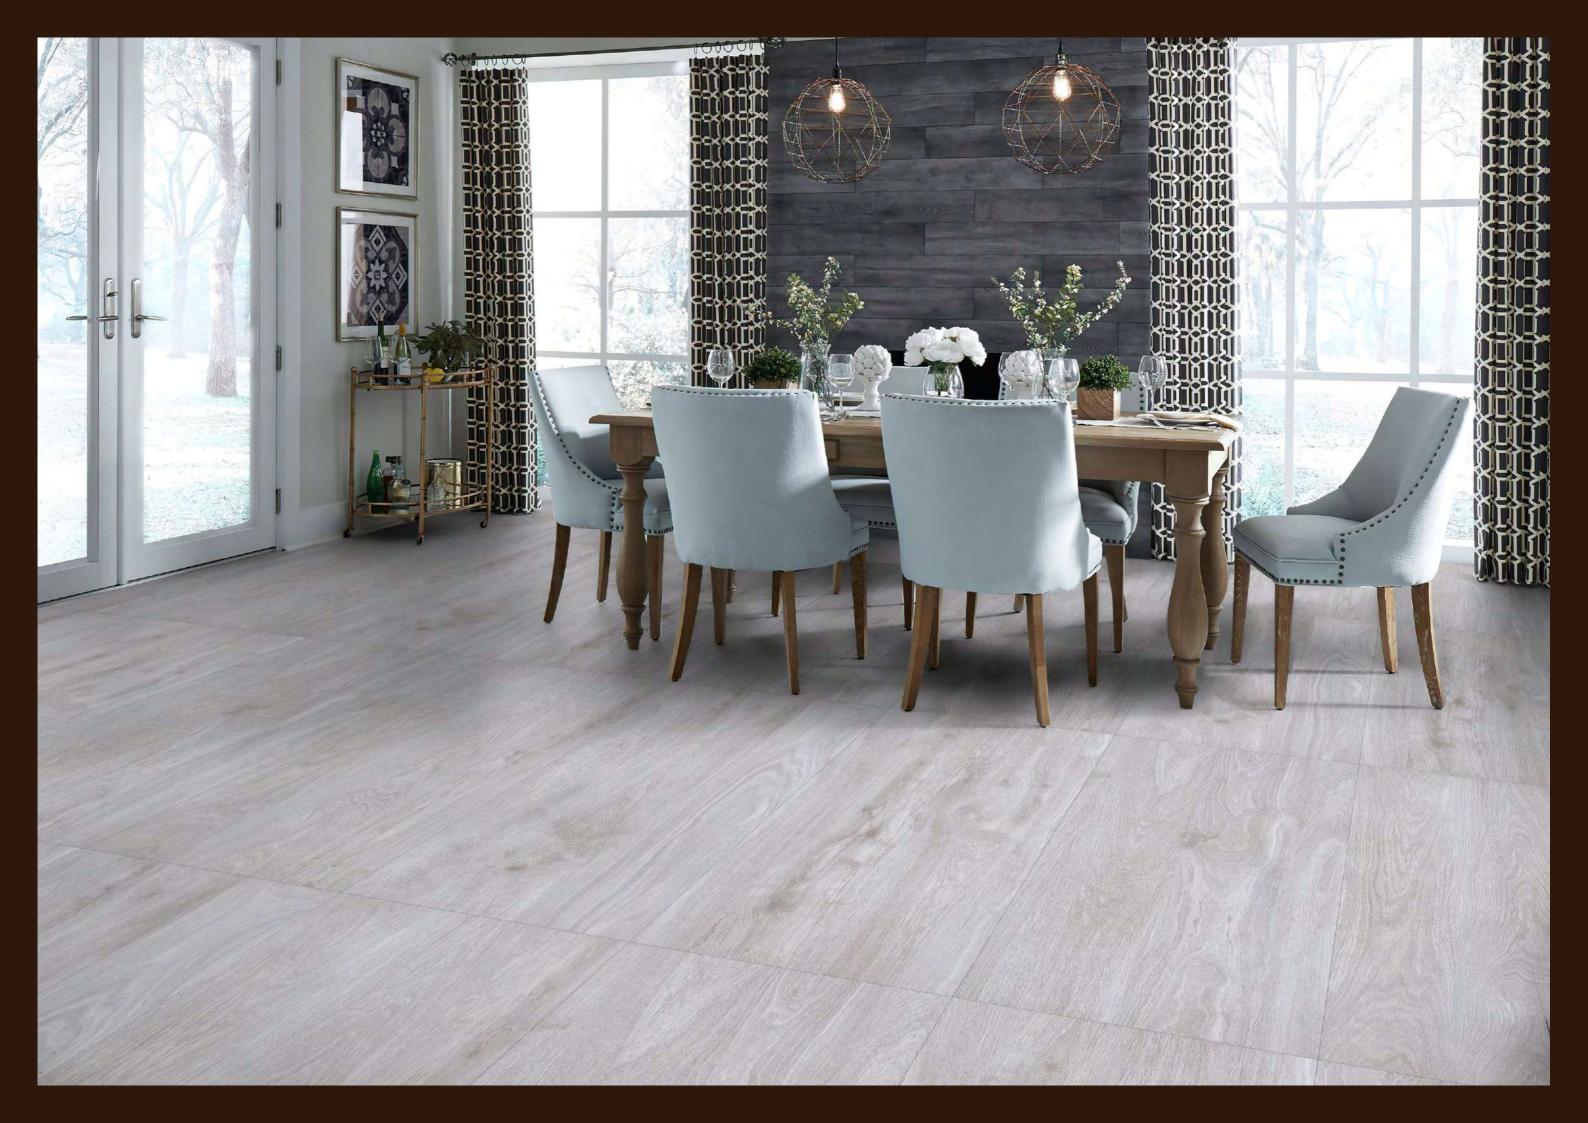

The Mozilla Granito LLP large-sized slabs are ideal for surfaces that demand maximum hygiene, strength and aesthetic harmony.

600x / 800x 1600mm

#### FEATLRES

Decor Carving

EXQUISITE SURFACES

The Mozilla Granito LLP large-sized slabs are ideal for surfaces that demand maximum hygiene, strength, and aesthetic harmony. The wide range of Colors and Marble Texture allows Mozilla Granito surfaces to be used in residential contexts, such as the kitchen, living room, bathroom, bedroom, and commercial spaces, such as hotels, restaurants, offices, and stores.