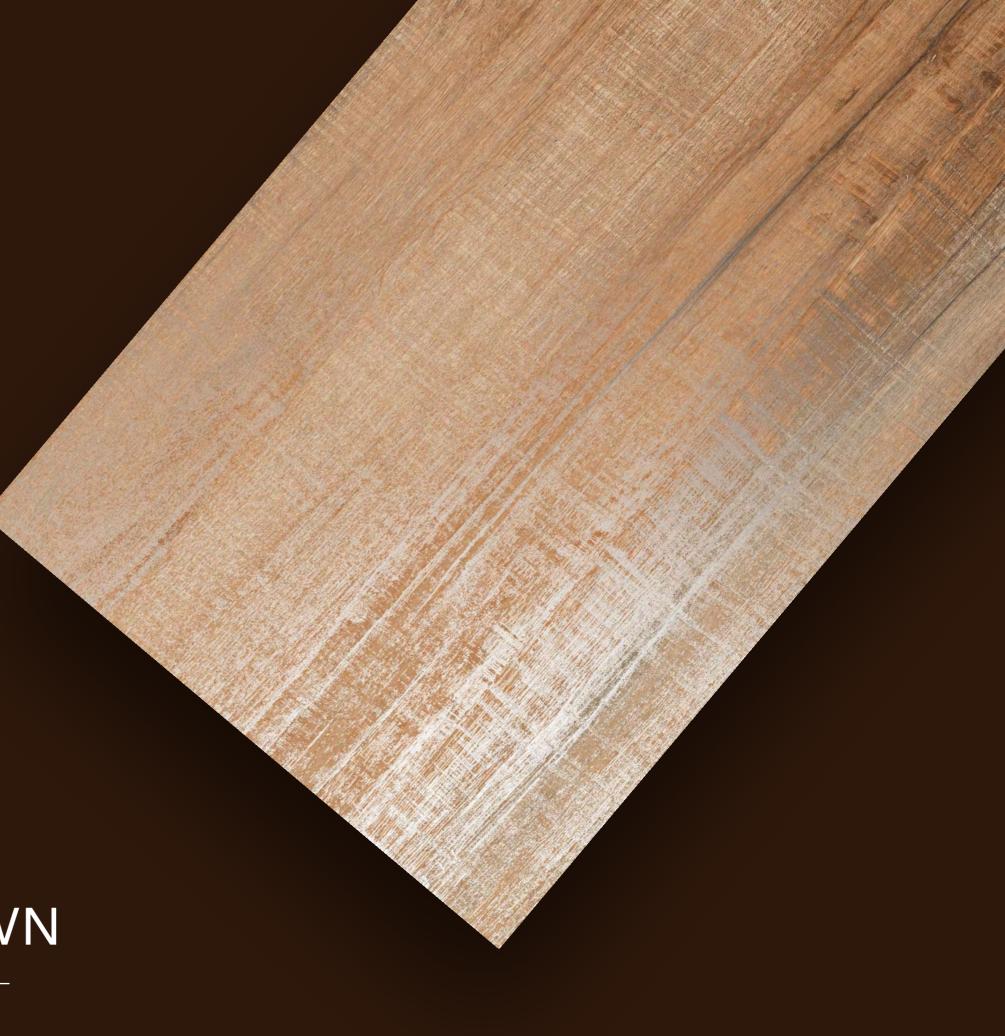

The technical performance of porcelain tile and sophisticated aesthetics come together in large-sized slabs that create the impression of continuous and harmonious surfaces and spaces.

ALDER WOOD BROWN

#### ALDER WOOD BROWN

FINISH: **MATT** 

THICKNESS: **9 MM** 

SIZE: **600X1200MM** 

WOOD

COLLECTION

EBONY WOOD BEIGE