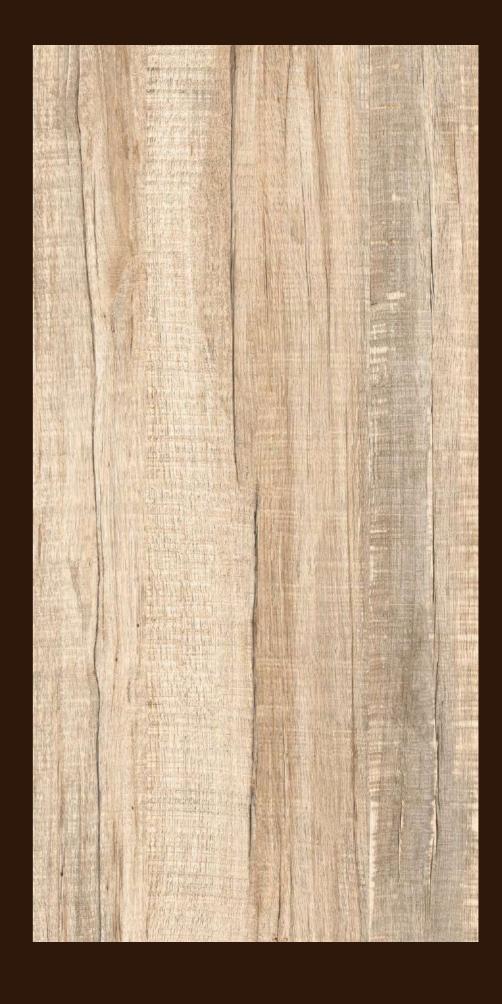

### **LIME WOOD**BEIGE

FINISH: **MATT** 

THICKNESS: 9 MM

SIZE: **600X1200MM** 

MARINO WOOD

600x1200mm