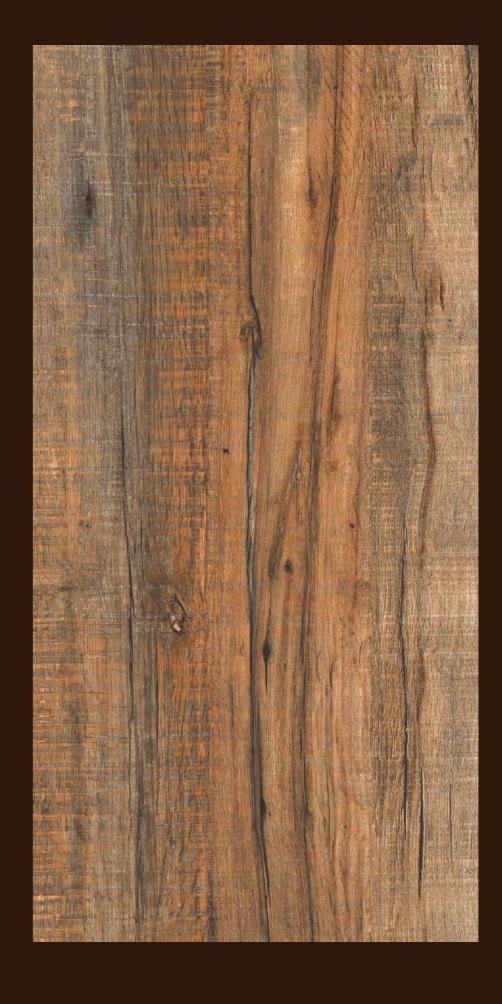

The technical performance of porcelain tile and sophisticated aesthetics come together in large-sized slabs that create the impression of continuous and harmonious surfaces and spaces.

ALDER WOOD BROWN

#### ALDER WOOD BROWN

FINISH: **MATT** 

THICKNESS: **9 MM** 

SIZE: **600X1200MM** 

WOOD

COLLECTION

EBONY WOOD BEIGE