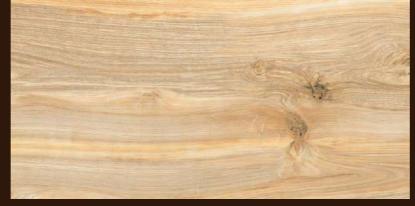

### **EBONY WOOD**BEIGE

FINISH: **MATT** 

THICKNESS: **9 MM** 

SIZE: **600X1200MM** 

LIGER WOOD