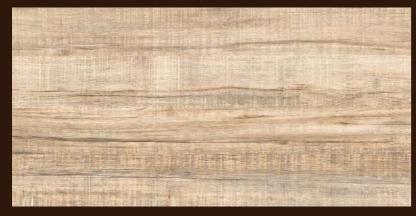

### **EBONY WOOD**BEIGE

FINISH: **MATT** 

THICKNESS: **9 MM** 

SIZE: **600X1200MM** 

LIGER WOOD