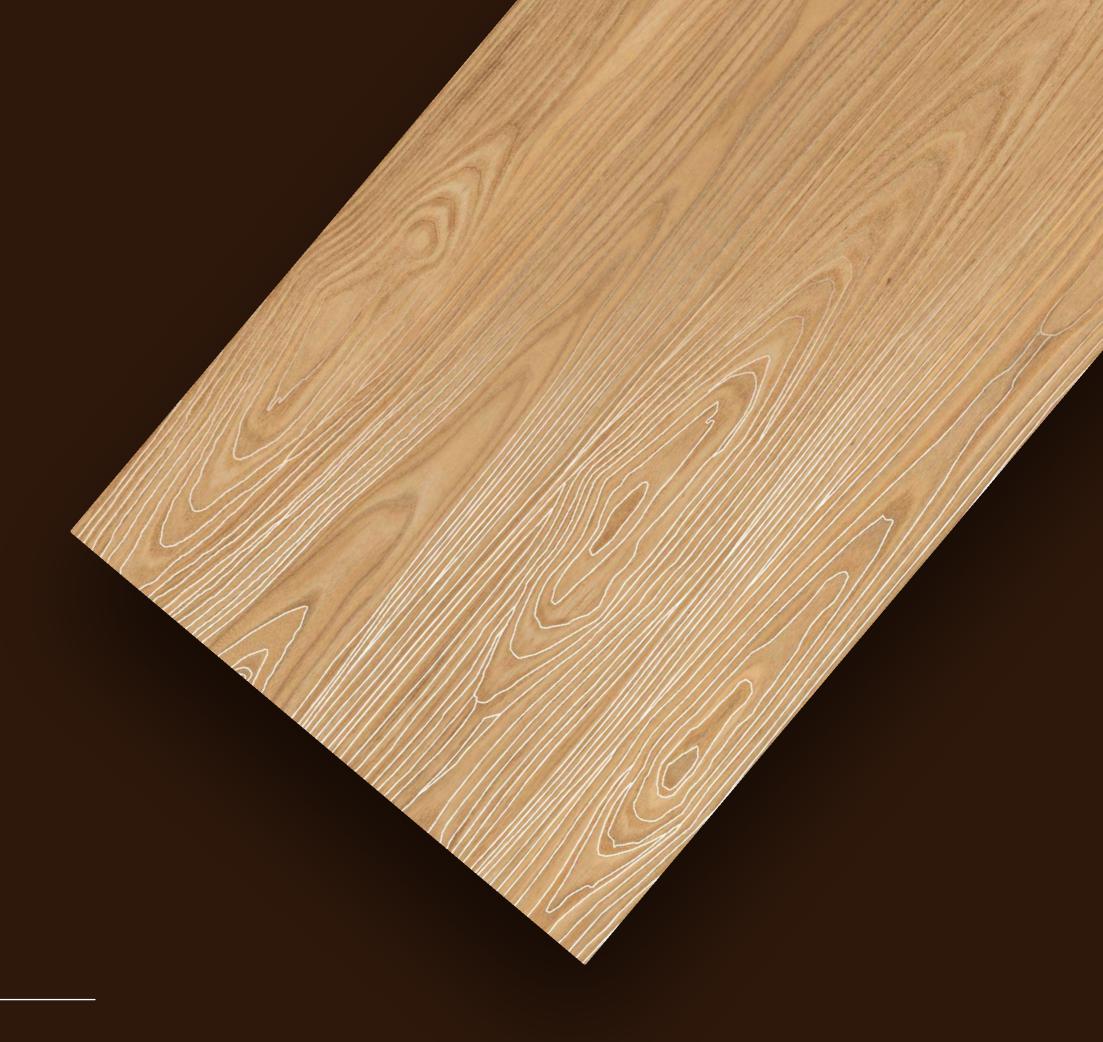

The technical performance of porcelain tile and sophisticated aesthetics come together in large-sized slabs that create the impression of continuous and harmonious surfaces and spaces.

ALDER WOOD BROWN

#### ALDER WOOD BROWN

FINISH: **MATT** 

THICKNESS: **9 MM** 

SIZE: **600X1200MM** 

WOOD

COLLECTION

EBONY WOOD BEIGE