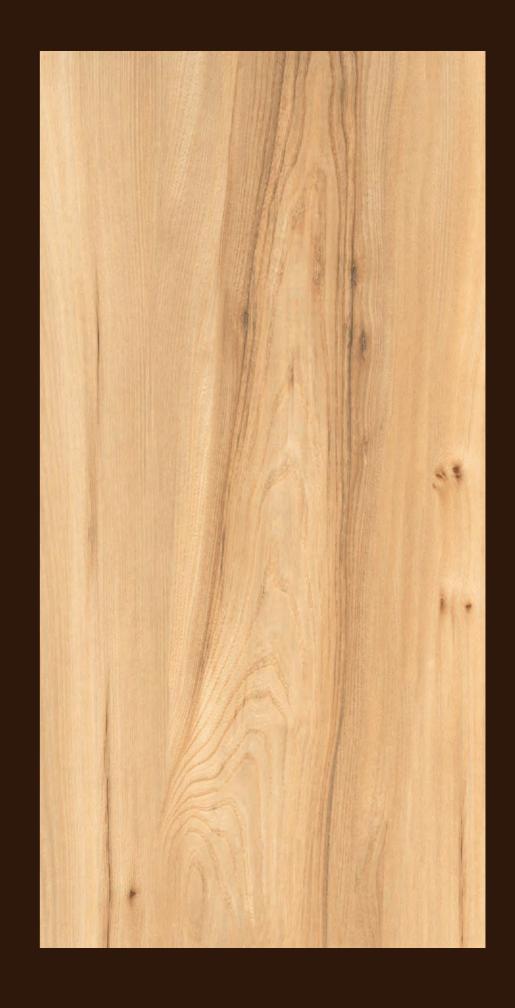

#### MARINO WOOD

FINISH: **MATT** 

THICKNESS: **9 MM** 

SIZE: **600X1200MM** 

WOOD

COLLECTION

PITCH PINE WOOD