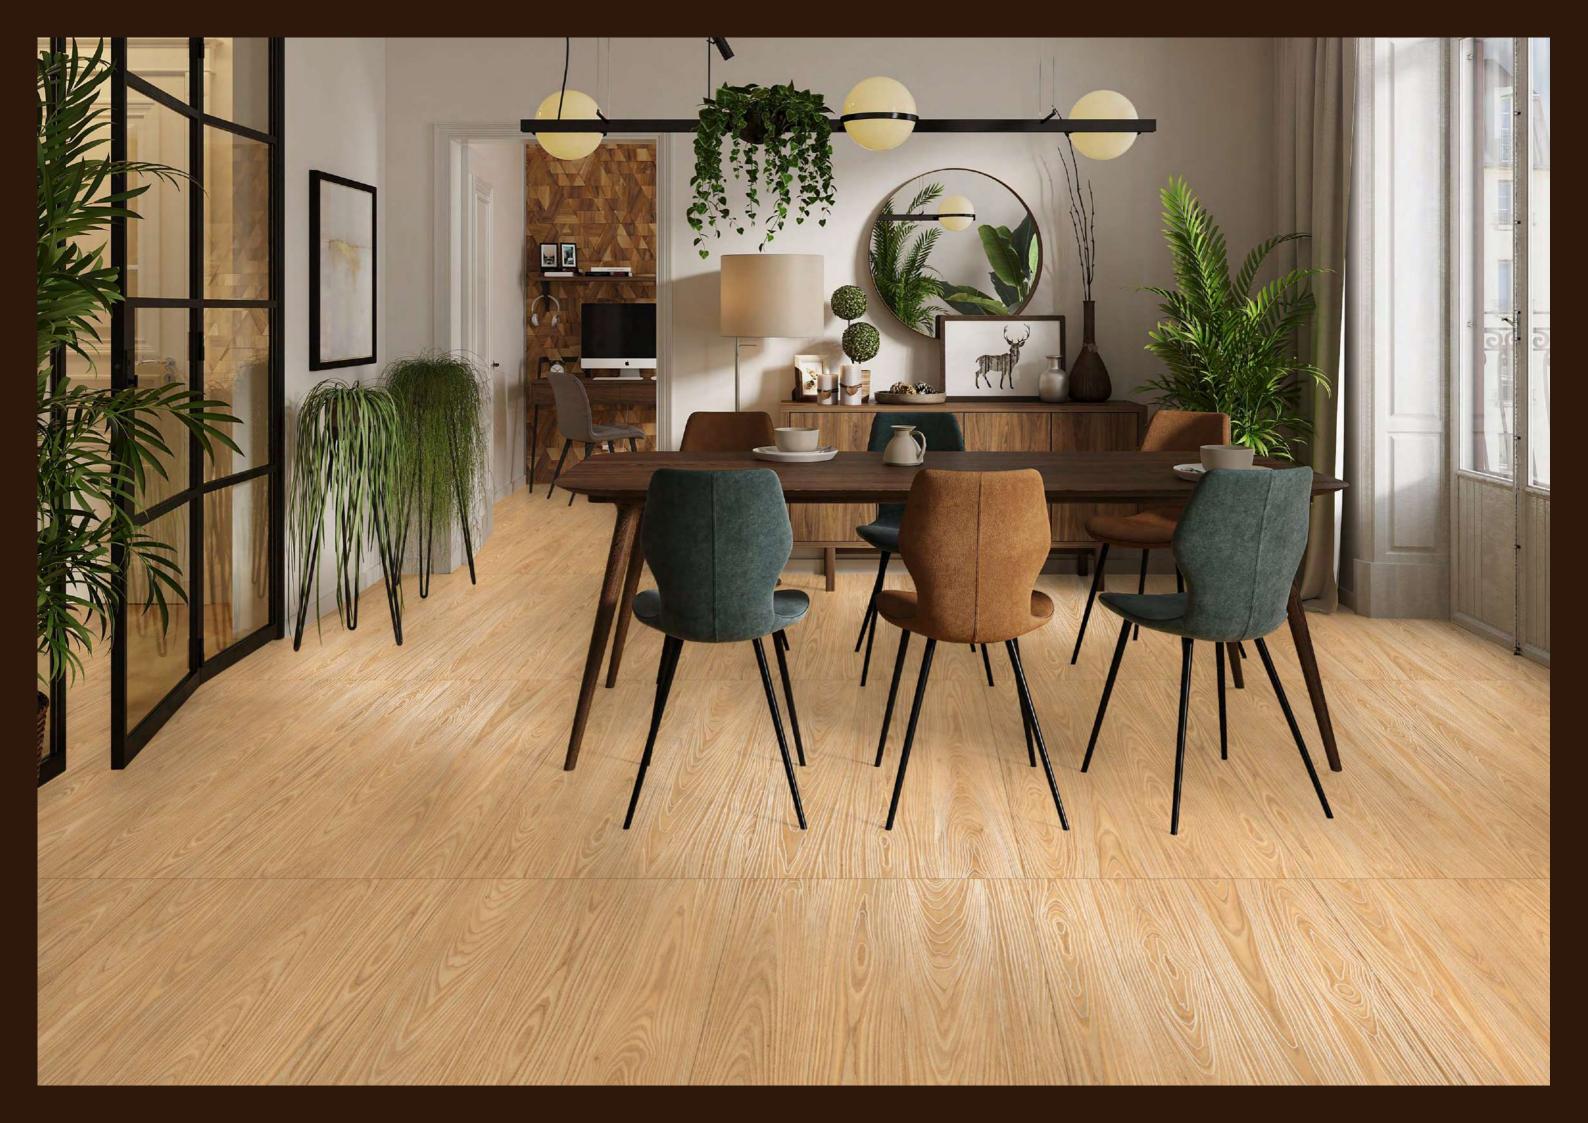

The Mozilla Granito LLP large-sized slabs are ideal for surfaces that demand maximum hygiene, strength and aesthetic harmony.

600x / 800x 1600mm

#### FEATLRES

Decor Carving

EXQUISITE SURFACES

The Mozilla Granito LLP large-sized slabs are ideal for surfaces that demand maximum hygiene, strength, and aesthetic harmony. The wide range of Colors and Marble Texture allows Mozilla Granito surfaces to be used in residential contexts, such as the kitchen, living room, bathroom, bedroom, and commercial spaces, such as hotels, restaurants, offices, and stores.