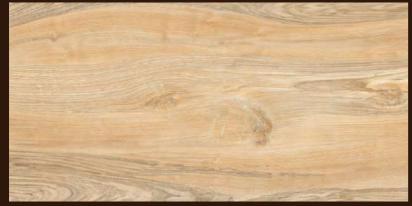

#### **LIGER** WOOD

FINISH: **MATT** 

THICKNESS: **9 MM** 

SIZE: **600X1200MM** 

WOOD

COLLECTION

LIME WOOD BEIGE