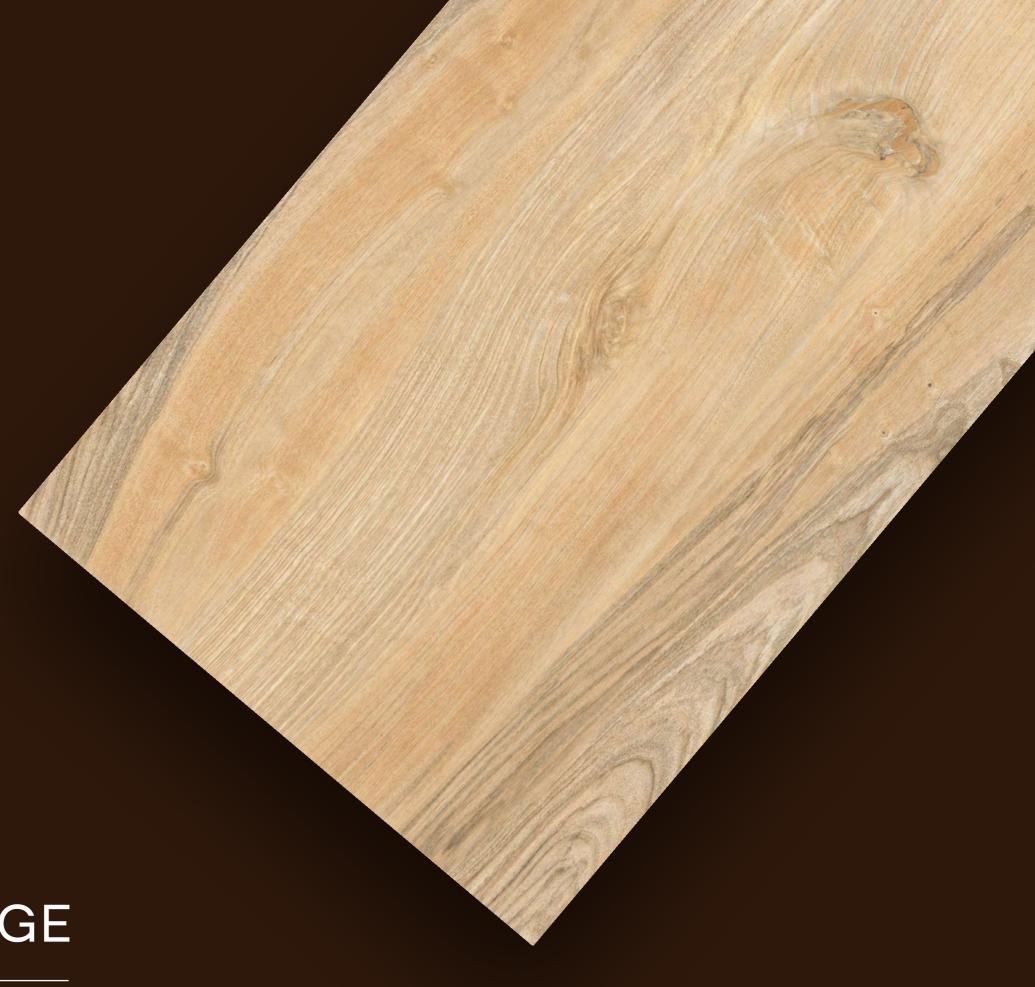

ALMONDWOOD BEIGE

600x1200mm

### ALMONDWOOD BEIGE

FINISH: MATT WITH CARVING EFFECT

SIZE: **600X1200MM** 

ALMONDWOOD BROWN