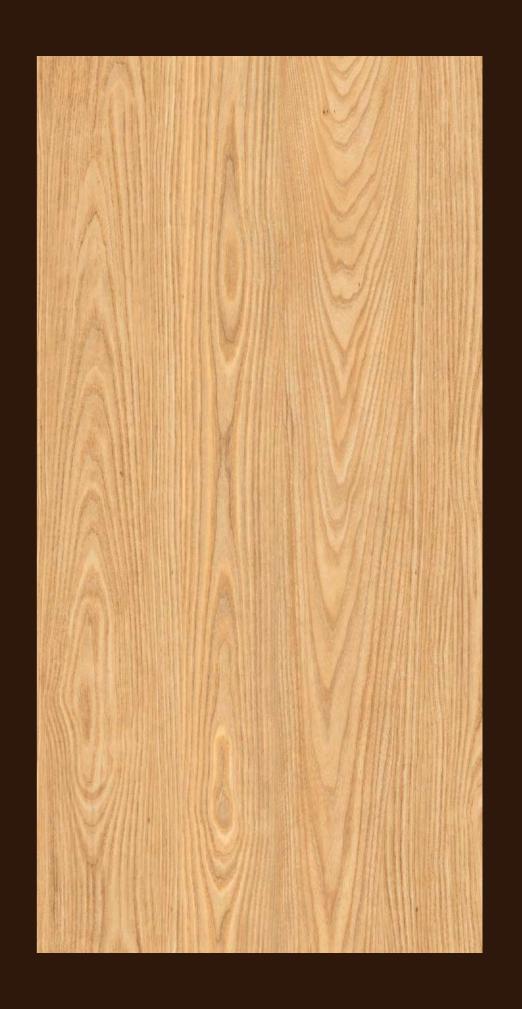

The technical performance of porcelain tile and sophisticated aesthetics come together in large-sized slabs that create the impression of continuous and harmonious surfaces and spaces.

ALDER WOOD BROWN

#### ALDER WOOD BROWN

FINISH: **MATT** 

THICKNESS: **9 MM** 

SIZE: **600X1200MM** 

WOOD

COLLECTION

EBONY WOOD BEIGE