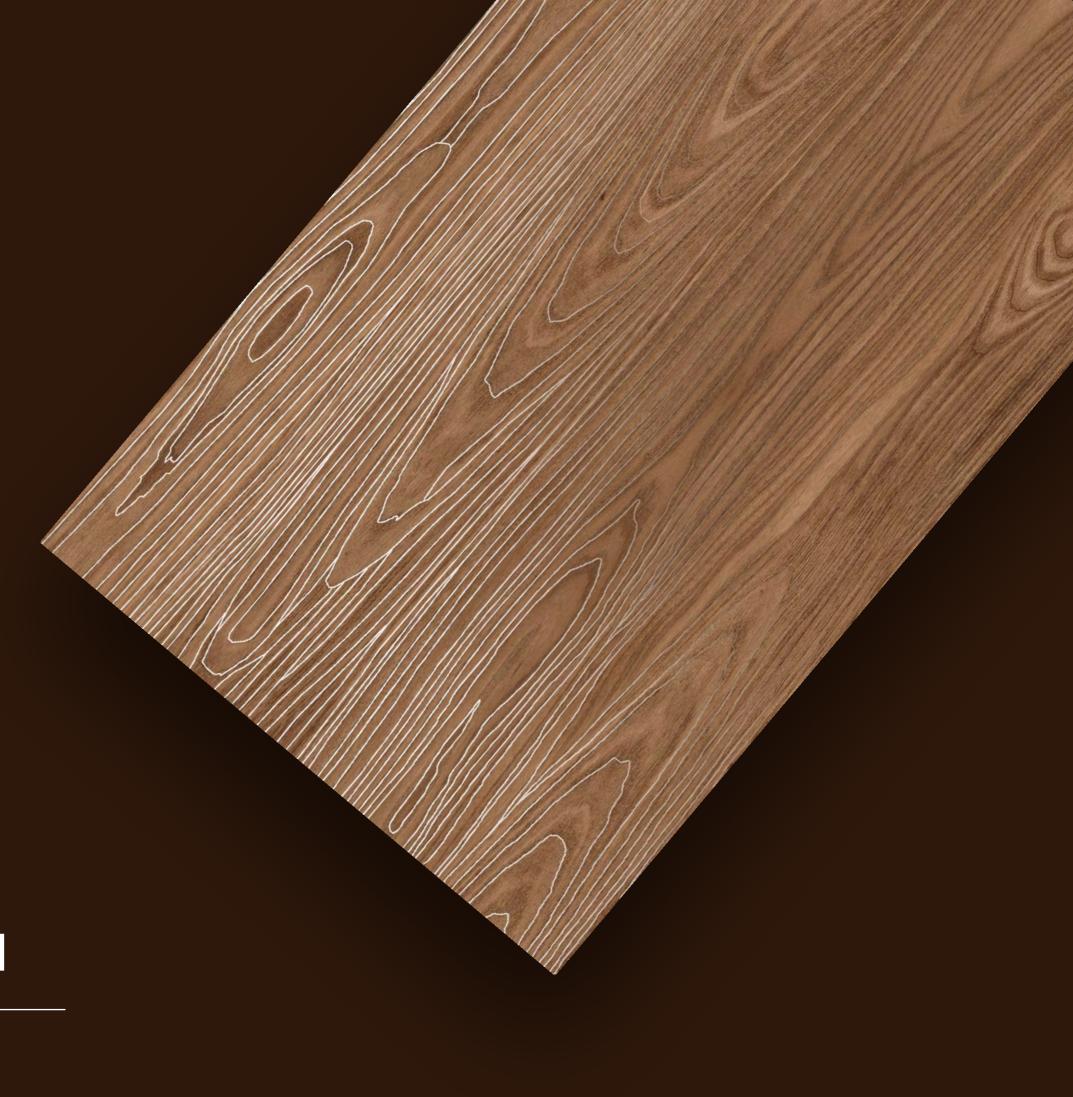

The technical performance of porcelain tile and sophisticated aesthetics come together in large-sized slabs that create the impression of continuous and harmonious surfaces and spaces.

ALDER WOOD BROWN

#### ALDER WOOD BROWN

FINISH: **MATT** 

THICKNESS: **9 MM** 

SIZE: **600X1200MM** 

WOOD

COLLECTION

EBONY WOOD BEIGE