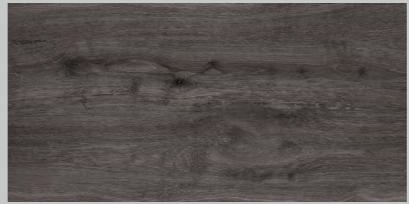

#### TIMBER GREY

FINISH: MATT

THICKNESS: 9 MM

SIZE: **600X1200MM** 

TIMBER NATURAL