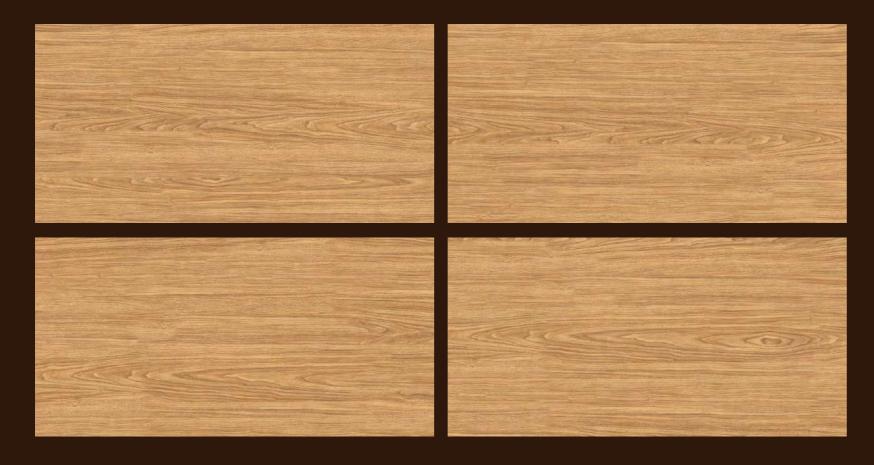

#### ALDER WOOD BROWN

FINISH: **MATT** 

THICKNESS: **9 MM** 

SIZE: **600X1200MM** 

WOOD

COLLECTION

EBONY WOOD BEIGE

### **EBONY WOOD**BEIGE

FINISH: **MATT** 

THICKNESS: **9 MM** 

SIZE: **600X1200MM** 

LIGER WOOD