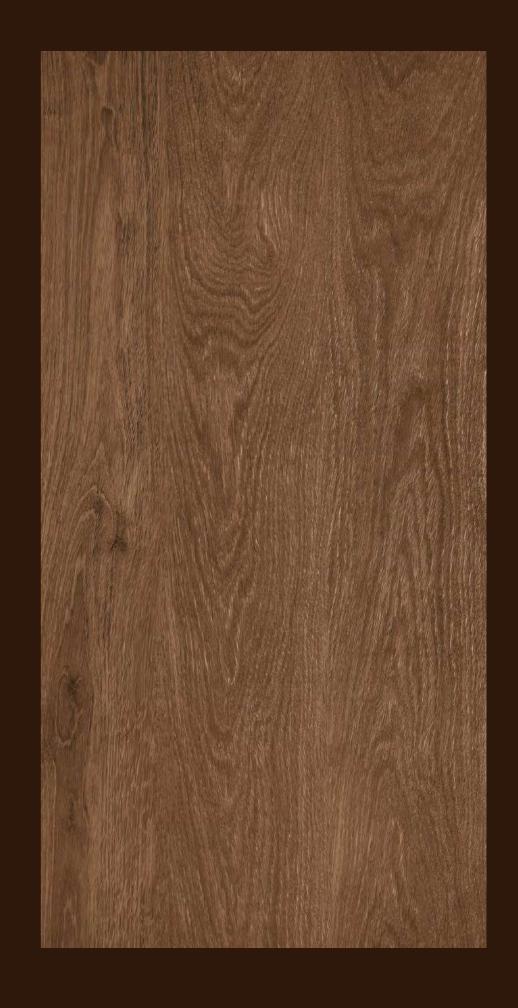

The technical performance of porcelain tile and sophisticated aesthetics come together in large-sized slabs that create the impression of continuous and harmonious surfaces and spaces.

ALDER WOOD BROWN

#### ALDER WOOD BROWN

FINISH: **MATT** 

THICKNESS: **9 MM** 

SIZE: **600X1200MM** 

WOOD

COLLECTION

EBONY WOOD BEIGE