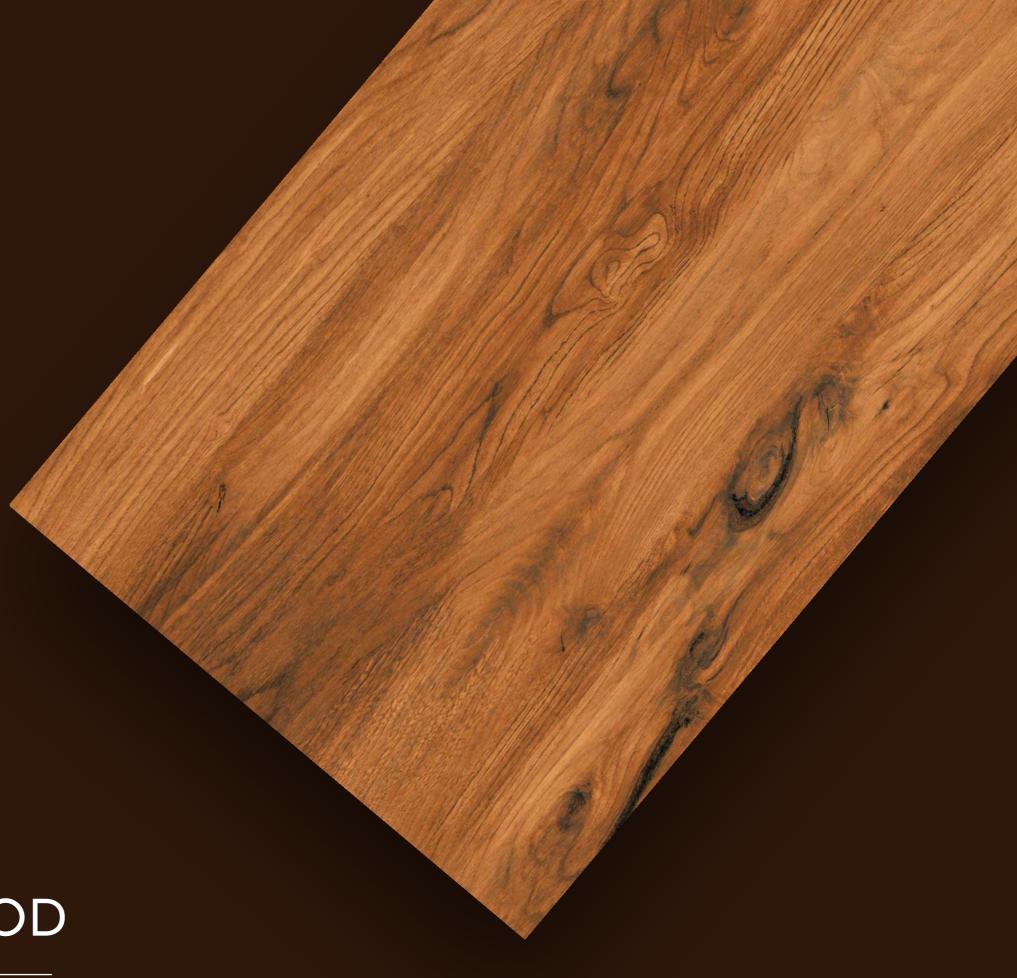

The technical performance of porcelain tile and sophisticated aesthetics come together in large-sized slabs that create the impression of continuous and harmonious surfaces and spaces.

ALDER WOOD BROWN

#### ALDER WOOD BROWN

FINISH: **MATT** 

THICKNESS: **9 MM** 

SIZE: **600X1200MM** 

WOOD

COLLECTION

EBONY WOOD BEIGE