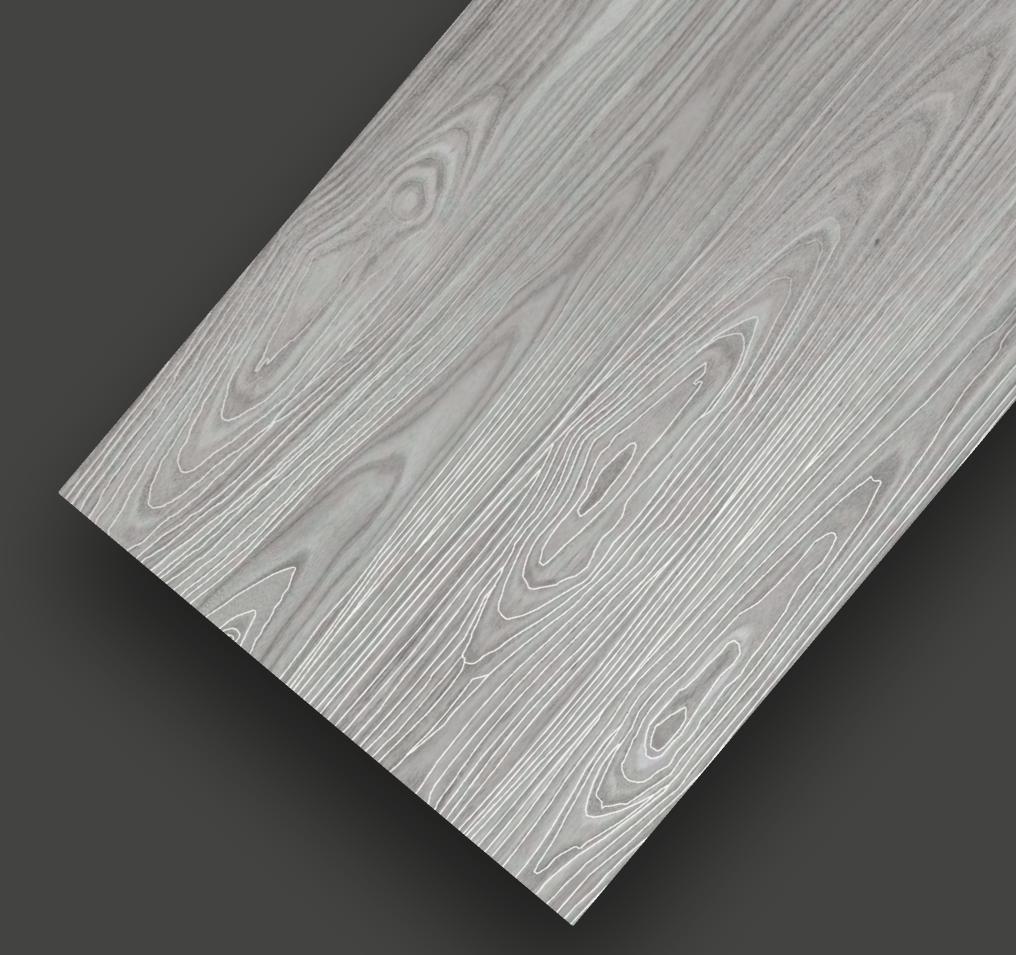

#### TIMBER SILVER

FINISH: **MATT** 

THICKNESS: 9 MM

SIZE: **600X1200MM** 

WOOD

COLLECTION

WALNUT LUMBER