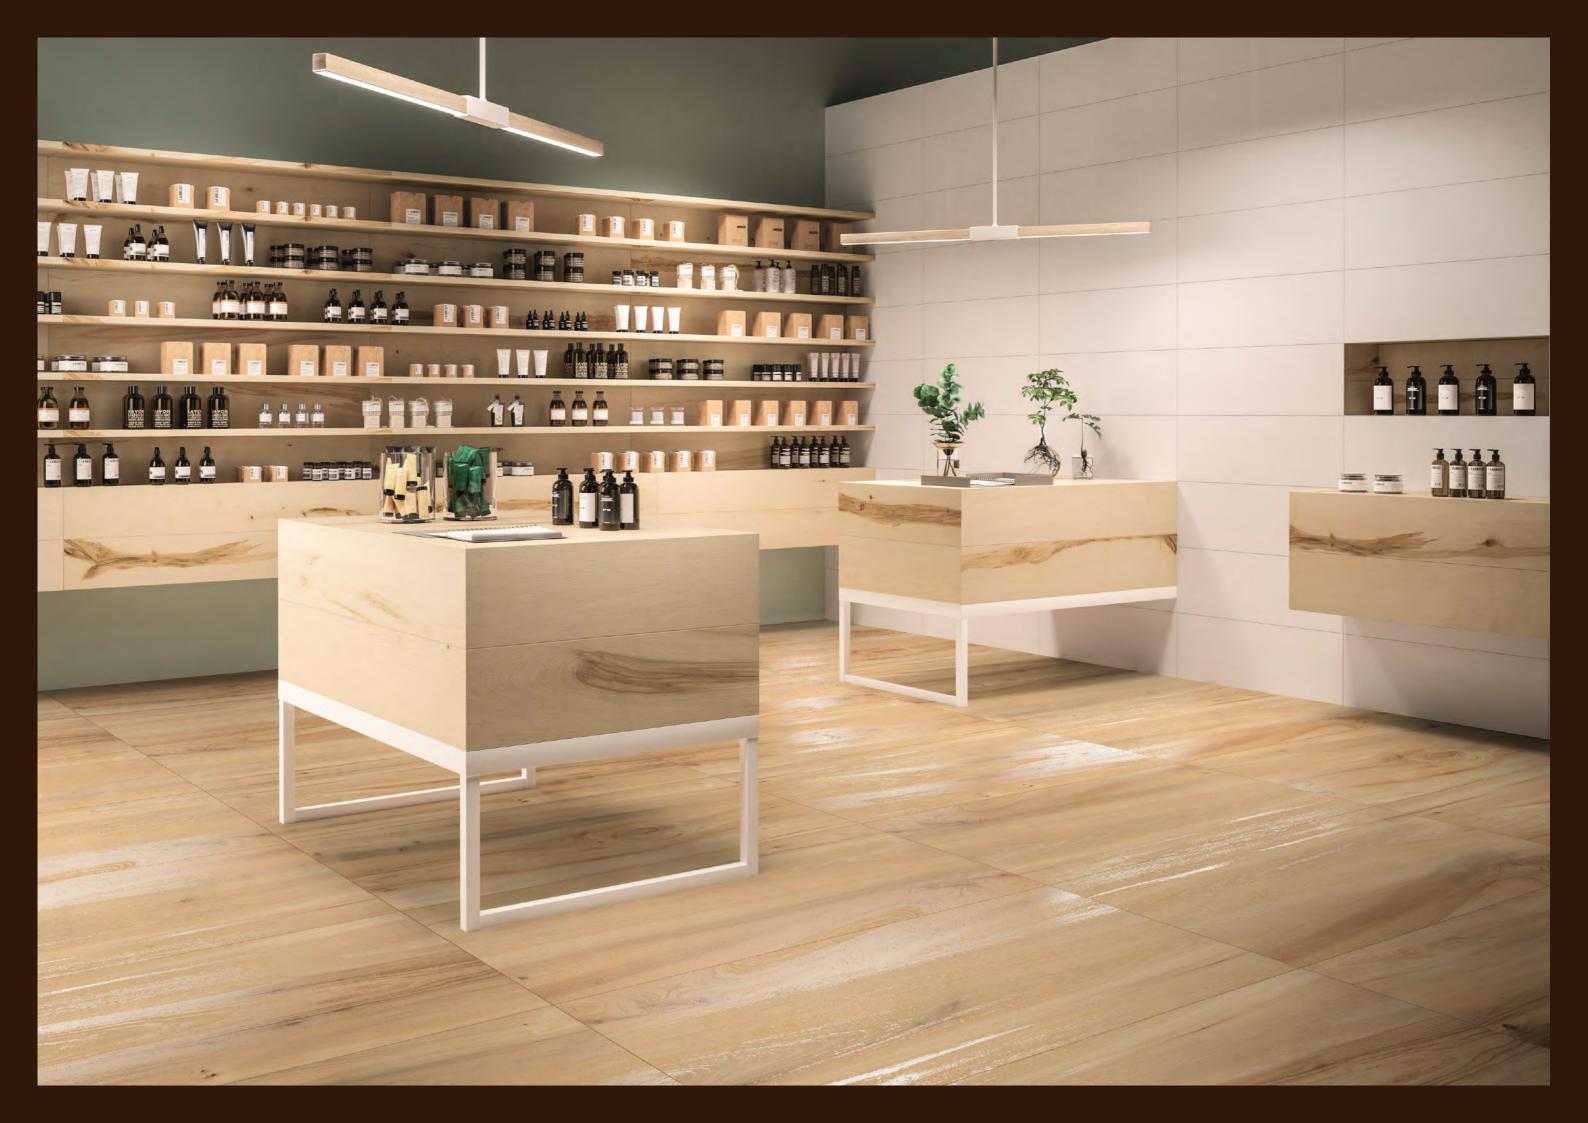

The Mozilla Granito LLP large-sized slabs are ideal for surfaces that demand maximum hygiene, strength and aesthetic harmony.

600x / 800x 1600mm

#### FEATLRES

Decor Carving

EXQUISITE SURFACES

The Mozilla Granito LLP large-sized slabs are ideal for surfaces that demand maximum hygiene, strength, and aesthetic harmony. The wide range of Colors and Marble Texture allows Mozilla Granito surfaces to be used in residential contexts, such as the kitchen, living room, bathroom, bedroom, and commercial spaces, such as hotels, restaurants, offices, and stores.

The technical performance of porcelain tile and sophisticated aesthetics come together in large-sized slabs that create the impression of continuous and harmonious surfaces and spaces.

ALDER WOOD BROWN