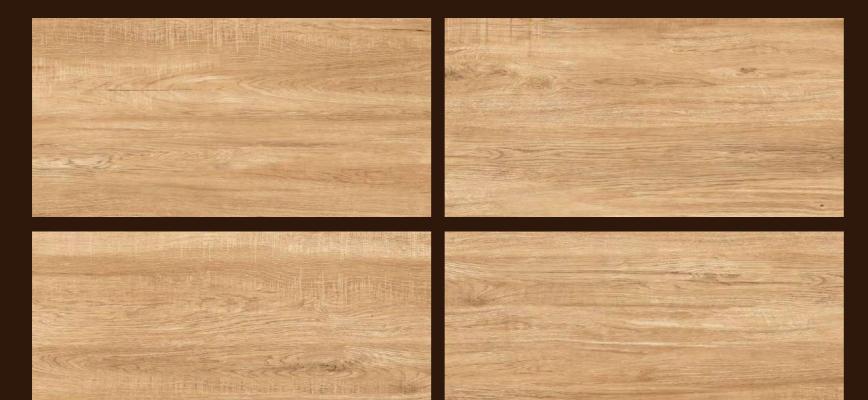

The technical performance of porcelain tile and sophisticated aesthetics come together in large-sized slabs that create the impression of continuous and harmonious surfaces and spaces.

ALDER WOOD BROWN

#### ALDER WOOD BROWN

FINISH: **MATT** 

THICKNESS: **9 MM** 

SIZE: **600X1200MM** 

WOOD

COLLECTION

EBONY WOOD BEIGE