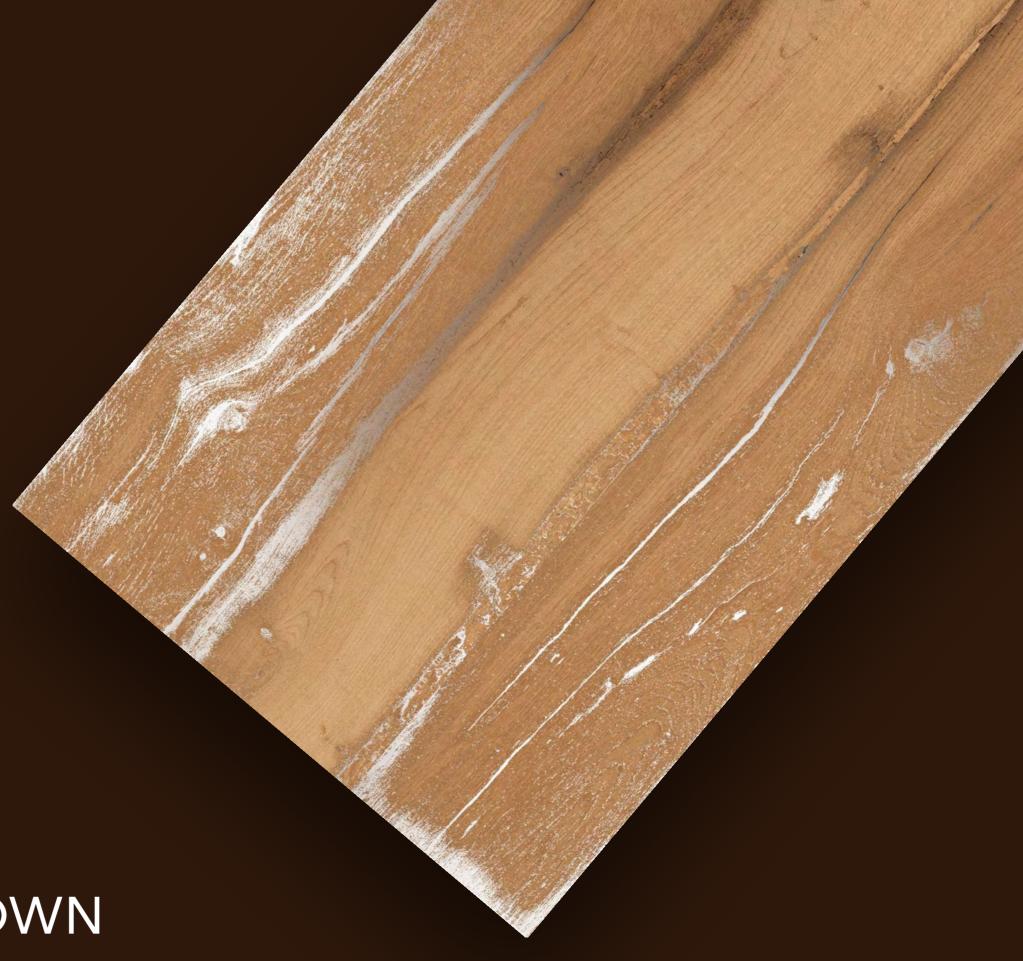

The technical performance of porcelain tile and sophisticated aesthetics come together in large-sized slabs that create the impression of continuous and harmonious surfaces and spaces.

ALDER WOOD BROWN

#### ALDER WOOD BROWN

FINISH: **MATT** 

THICKNESS: **9 MM** 

SIZE: **600X1200MM** 

WOOD

COLLECTION

EBONY WOOD BEIGE