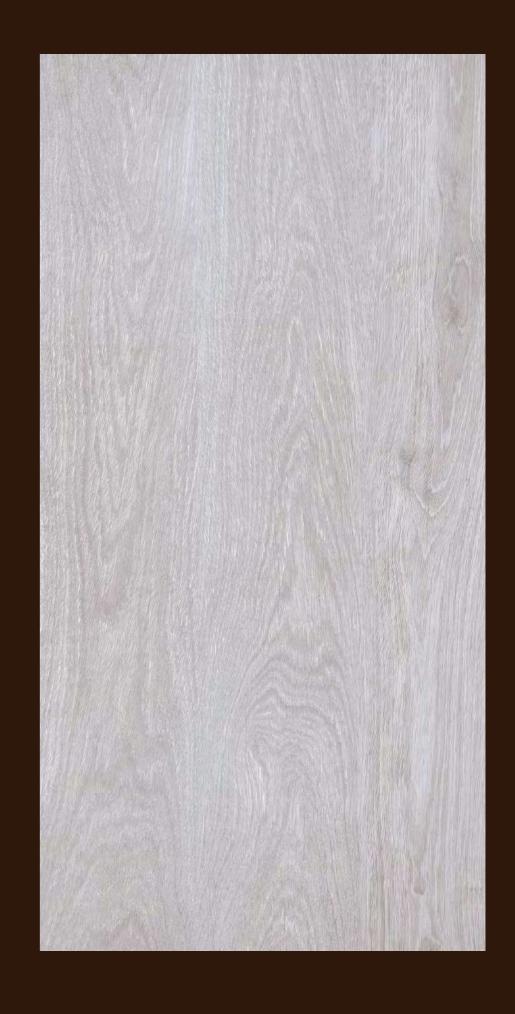

The Mozilla Granito LLP large-sized slabs are ideal for surfaces that demand maximum hygiene, strength and aesthetic harmony.

600x / 800x 1600mm

#### FEATLRES

Decor Carving

EXQUISITE SURFACES

The Mozilla Granito LLP large-sized slabs are ideal for surfaces that demand maximum hygiene, strength, and aesthetic harmony. The wide range of Colors and Marble Texture allows Mozilla Granito surfaces to be used in residential contexts, such as the kitchen, living room, bathroom, bedroom, and commercial spaces, such as hotels, restaurants, offices, and stores.