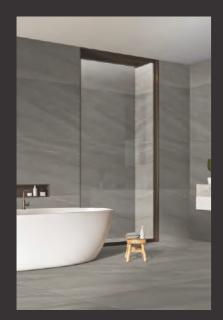

The Mozilla Granito LLP large-sized slabs are ideal for surfaces that demand maximum hygiene, strength and aesthetic harmony.

600x / 800x 1600mm

#### FEATLRES

Decor Carving

EXQUISITE SURFACES

The Mozilla Granito LLP large-sized slabs are ideal for surfaces that demand maximum hygiene, strength, and aesthetic harmony. The wide range of Colors and Marble Texture allows Mozilla Granito surfaces to be used in residential contexts, such as the kitchen, living room, bathroom, bedroom, and commercial spaces, such as hotels, restaurants, offices, and stores.