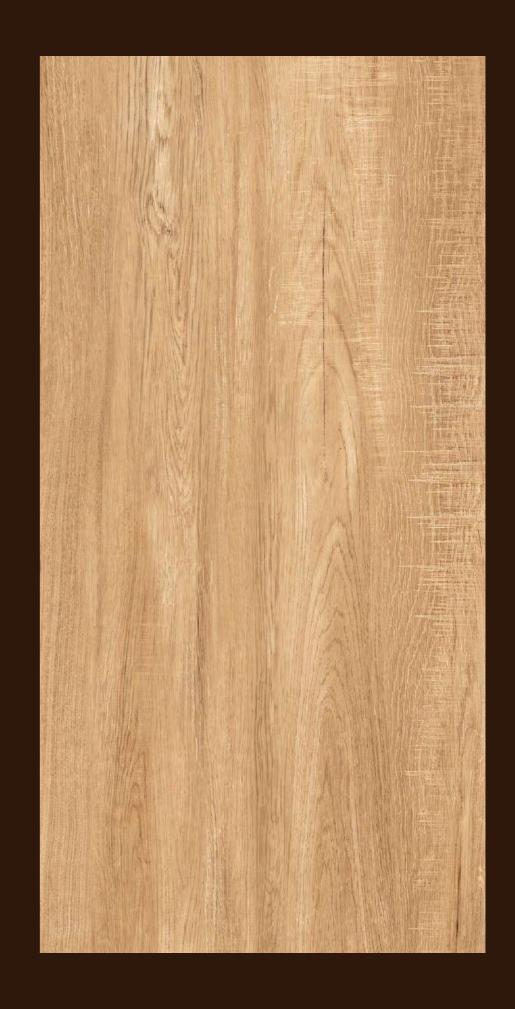

The technical performance of porcelain tile and sophisticated aesthetics come together in large-sized slabs that create the impression of continuous and harmonious surfaces and spaces.

ALDER WOOD BROWN

#### ALDER WOOD BROWN

FINISH: **MATT** 

THICKNESS: **9 MM** 

SIZE: **600X1200MM** 

WOOD

COLLECTION

EBONY WOOD BEIGE