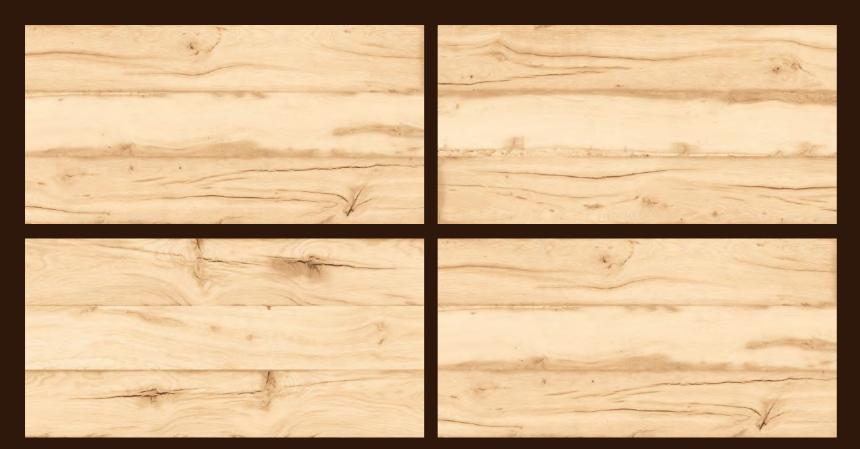

### **WALNUT** LUMBER

FINISH: **MATT** 

THICKNESS: 9 MM

SIZE: **600X1200MM** 

WOOD
CARVING COLLECTION

AKASA WOOD

600x1200mm

wood
CARVING COLLECTION

ALMONDWOOD BEIGE

600x1200mm

### ALMONDWOOD BEIGE

FINISH: MATT WITH CARVING EFFECT

SIZE: **600X1200MM** 

ALMONDWOOD BROWN